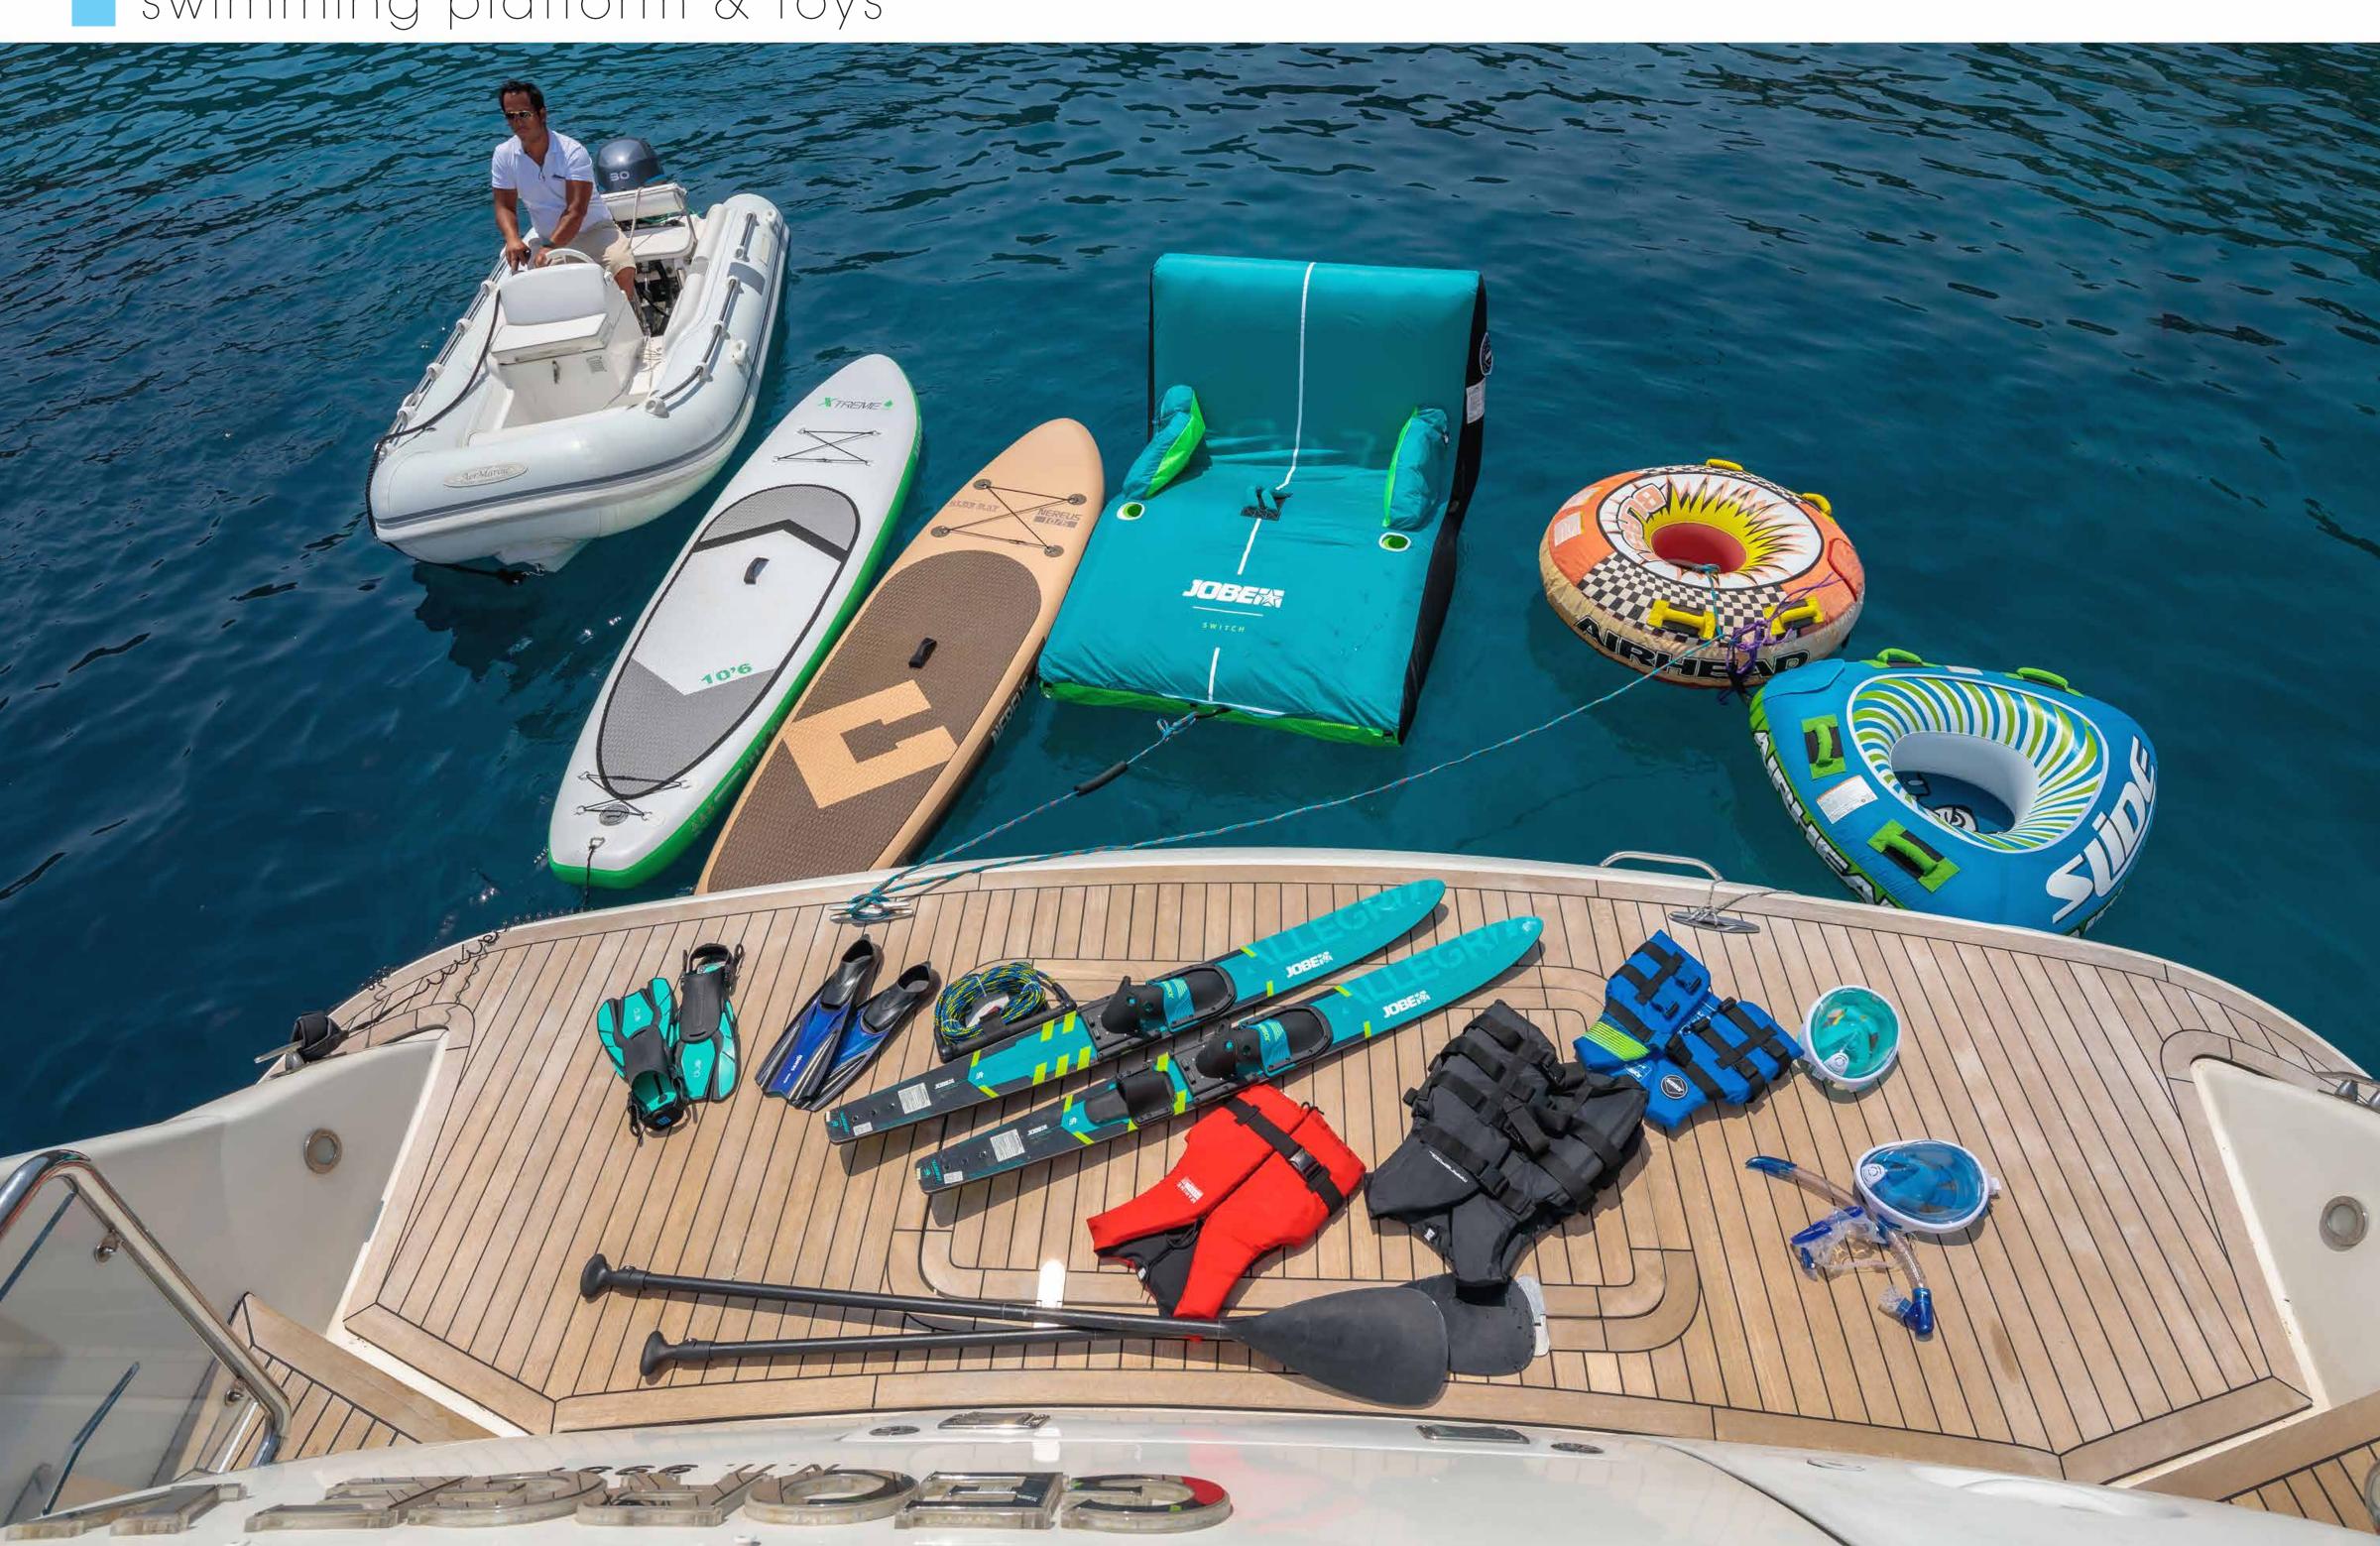

swimming platform & toys

## Tenders 8 Water Toys

Tender 3.80m Aeromarine with 30hp 4-stroke

Water Skis for adults and kids

2 x Tubes

2 x Inflatable SUP

Fishing and Snorkeling equipment

New Side tents

New smart TVs

Air Play

New radio system with Bluetooth

Updated 5G Wi-Fi System

New Water Toys: 2 tubes, 2 inflatable SUP,

Water Skis and Snorkelling equipment

New tender: 3.80m Aeromarine with

30hp 4-stroke