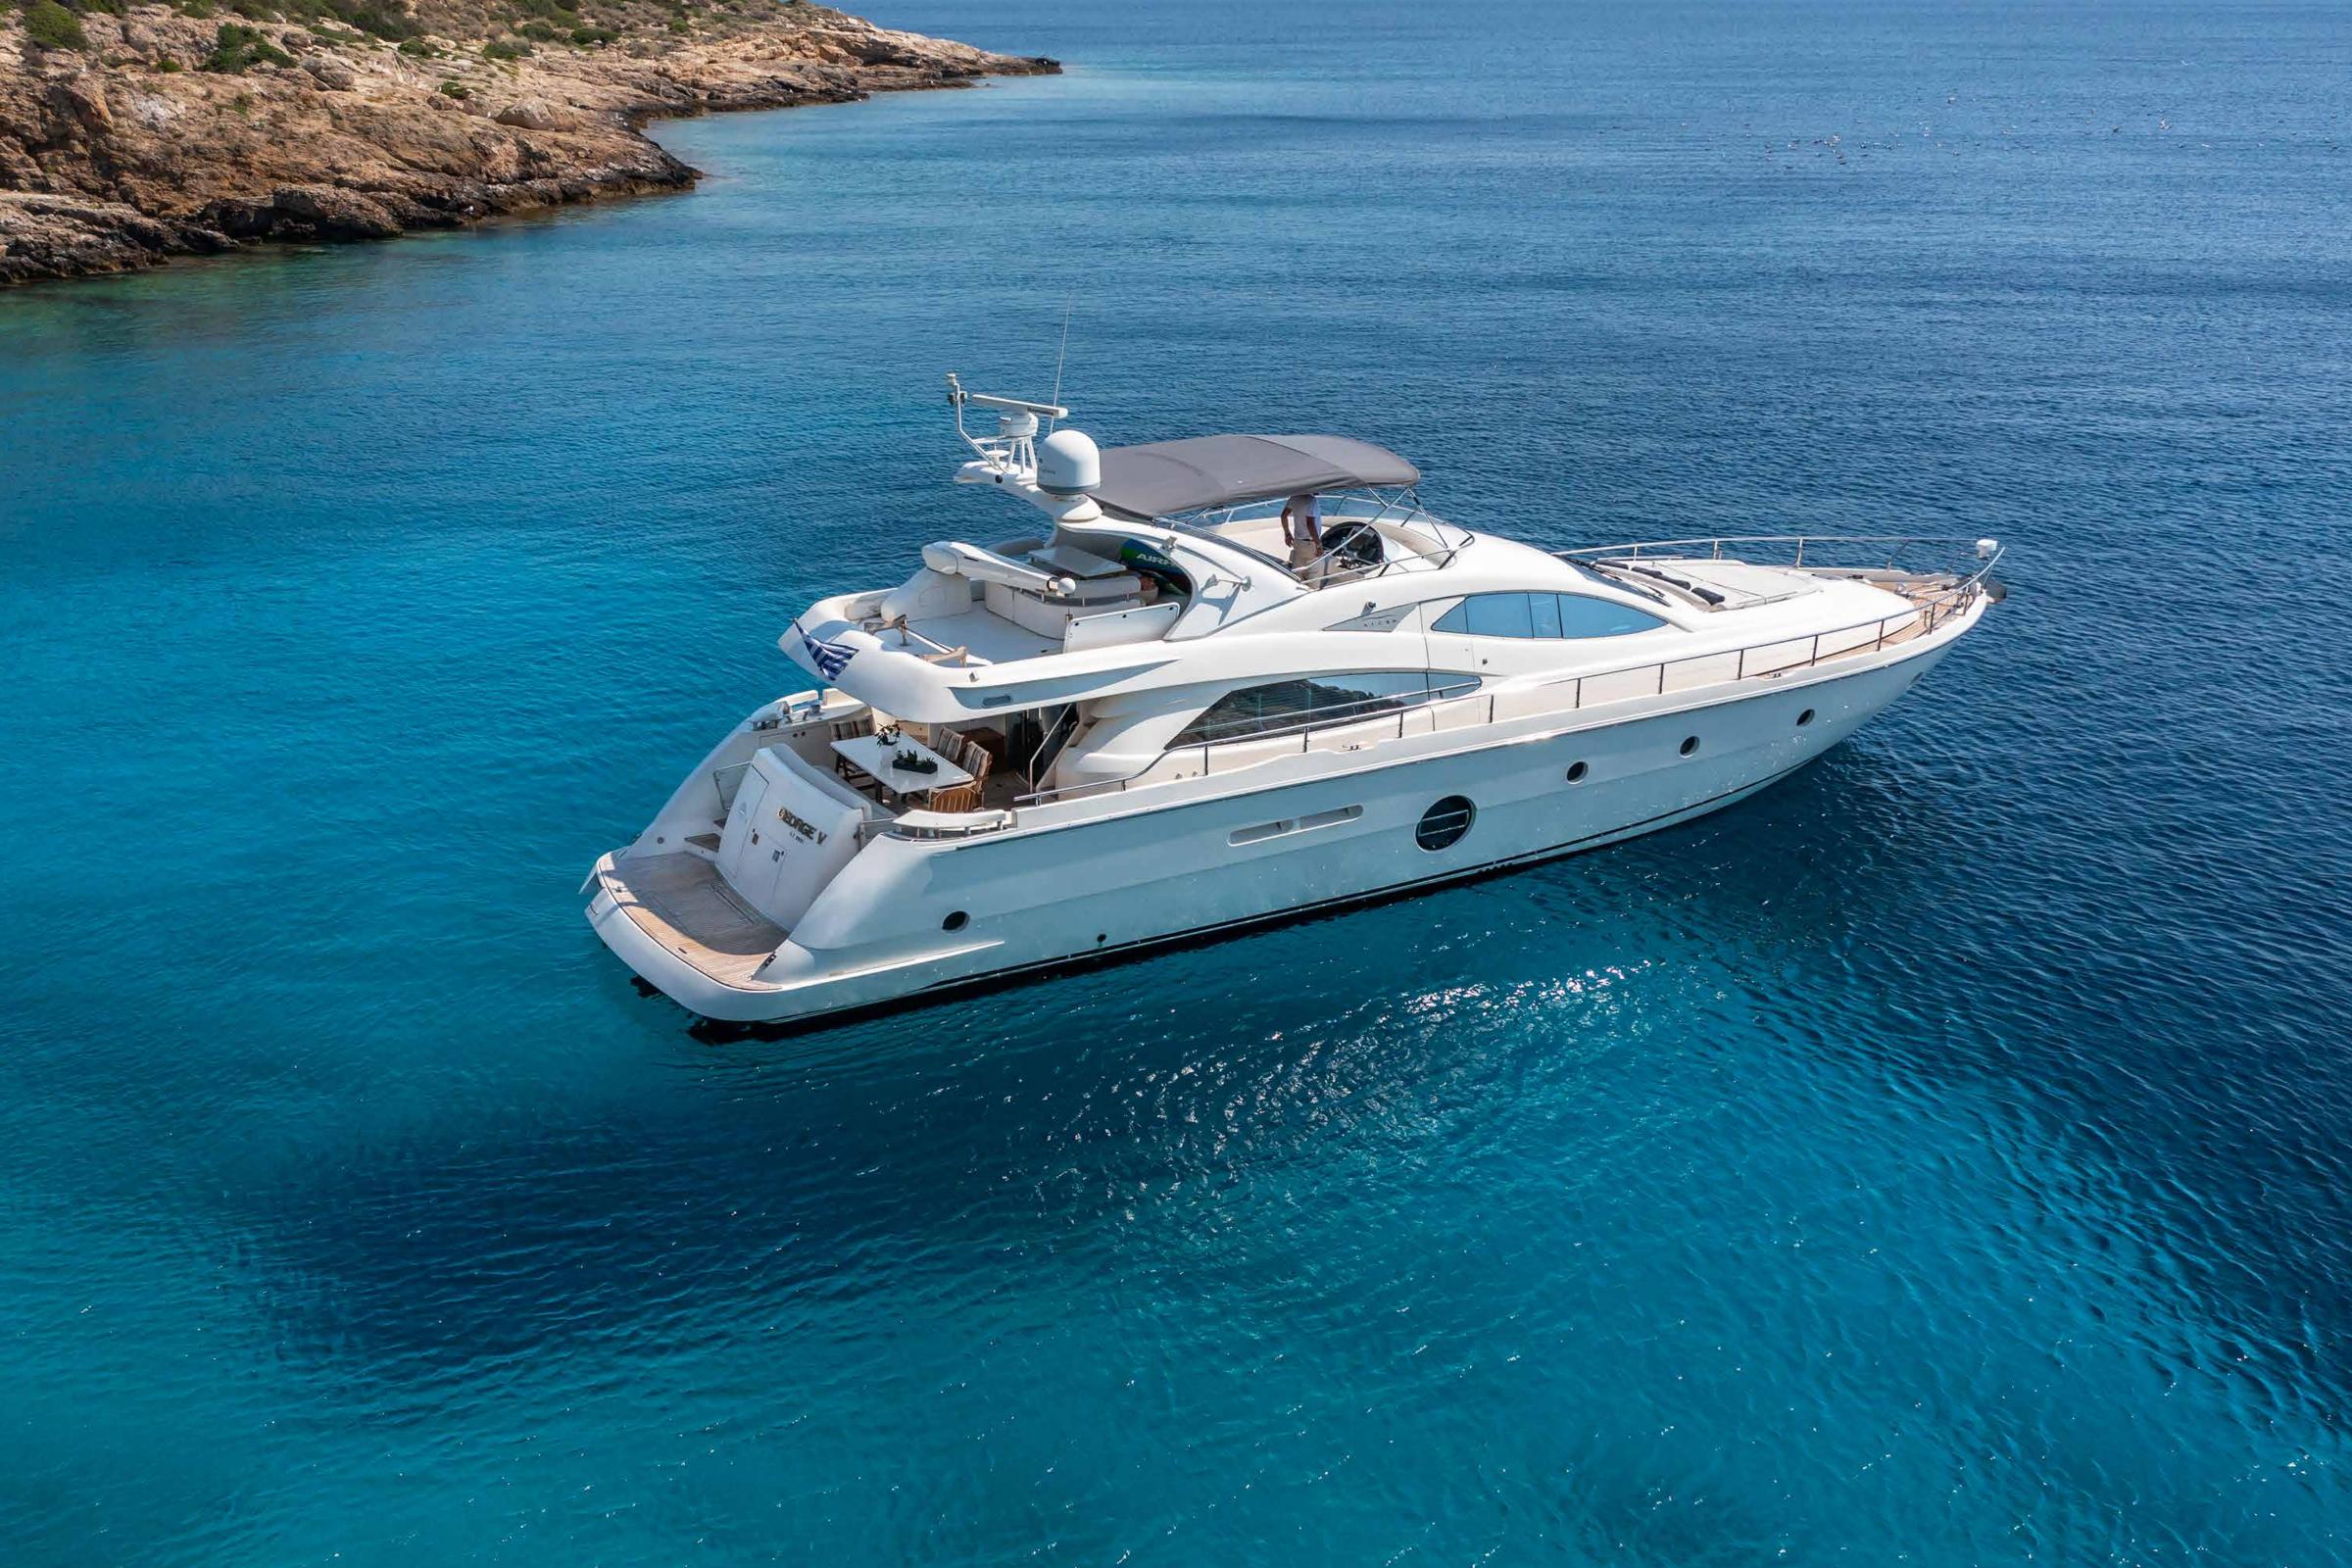

### Specifications

Length: 20.51m (67'3")

Beam: 5.31m (17'5")

Draft: 2.95m (9'8")

Builder: Aicon Yachts

Year Built: 2008 / 2022

Number of Cabins: 4

Total Guests: 8

Total Crew: 3

Engines: 2 x 1015 Hp Caterpillar C18

Cruising Speed: 21 knots

Fuel Consumption: 390 ltrs/hr

She is based in Athens, Greece