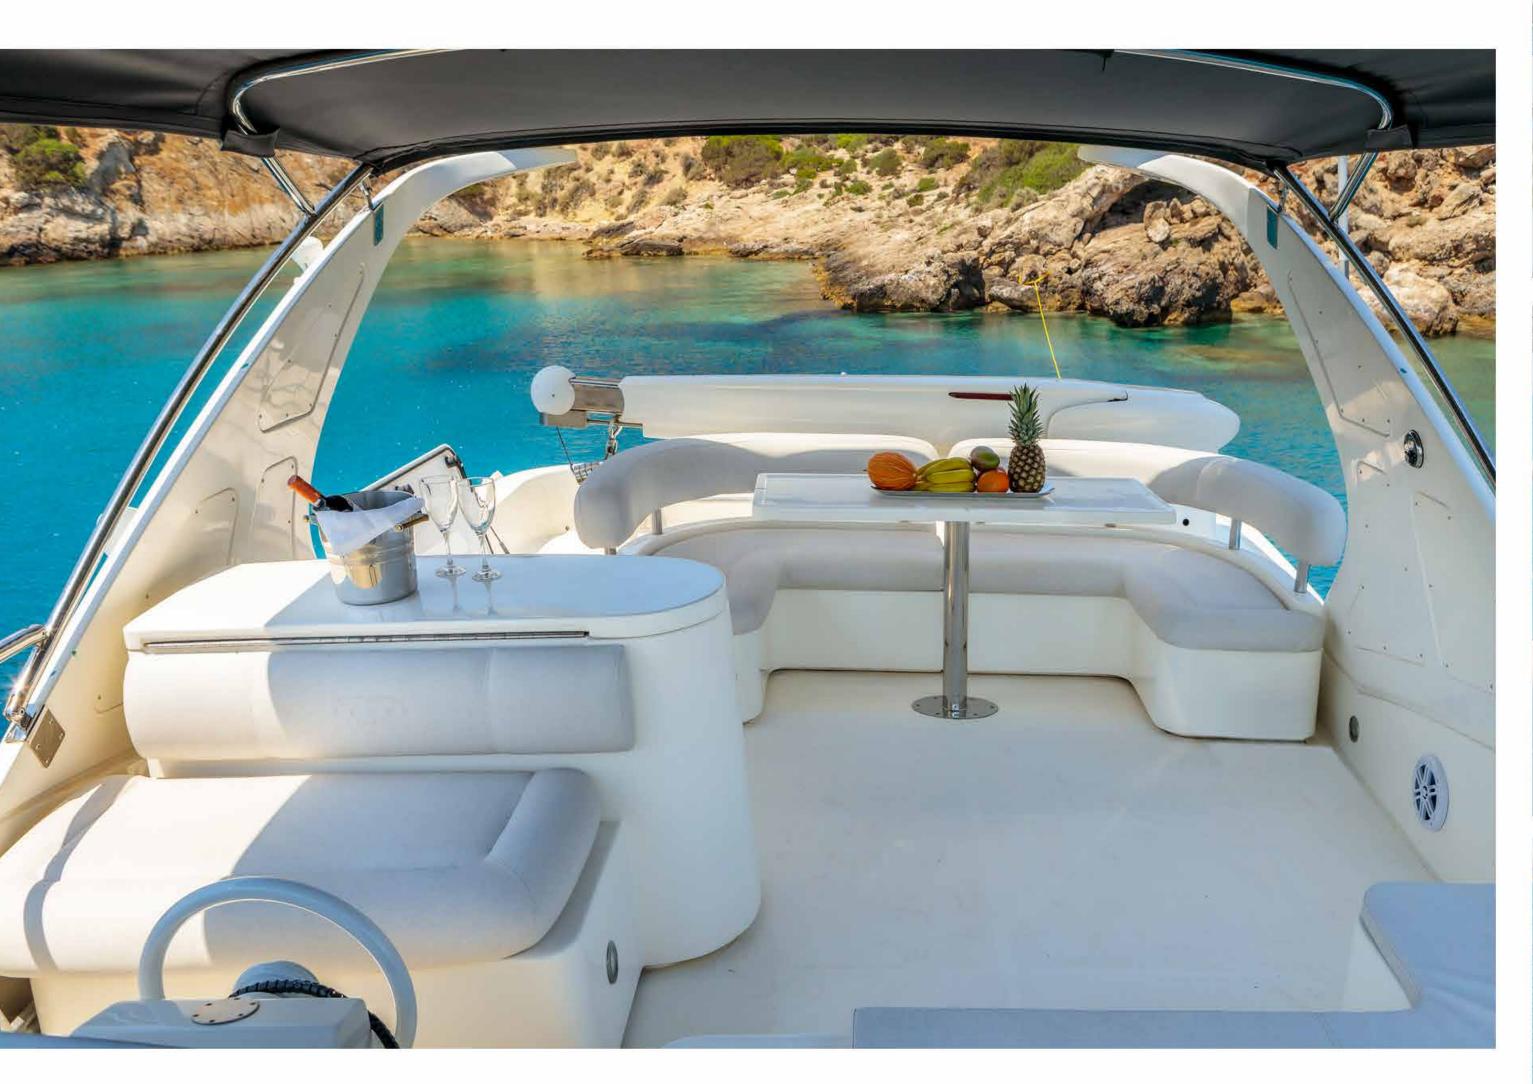

swimming platform & toys

## Tenders 8 Water Toys

Tender 3.80m Aeromarine with 30hp 4-stroke

Water Skis for adults and kids

2 x Tubes

2 x Inflatable SUP

Fishing and Snorkeling equipment