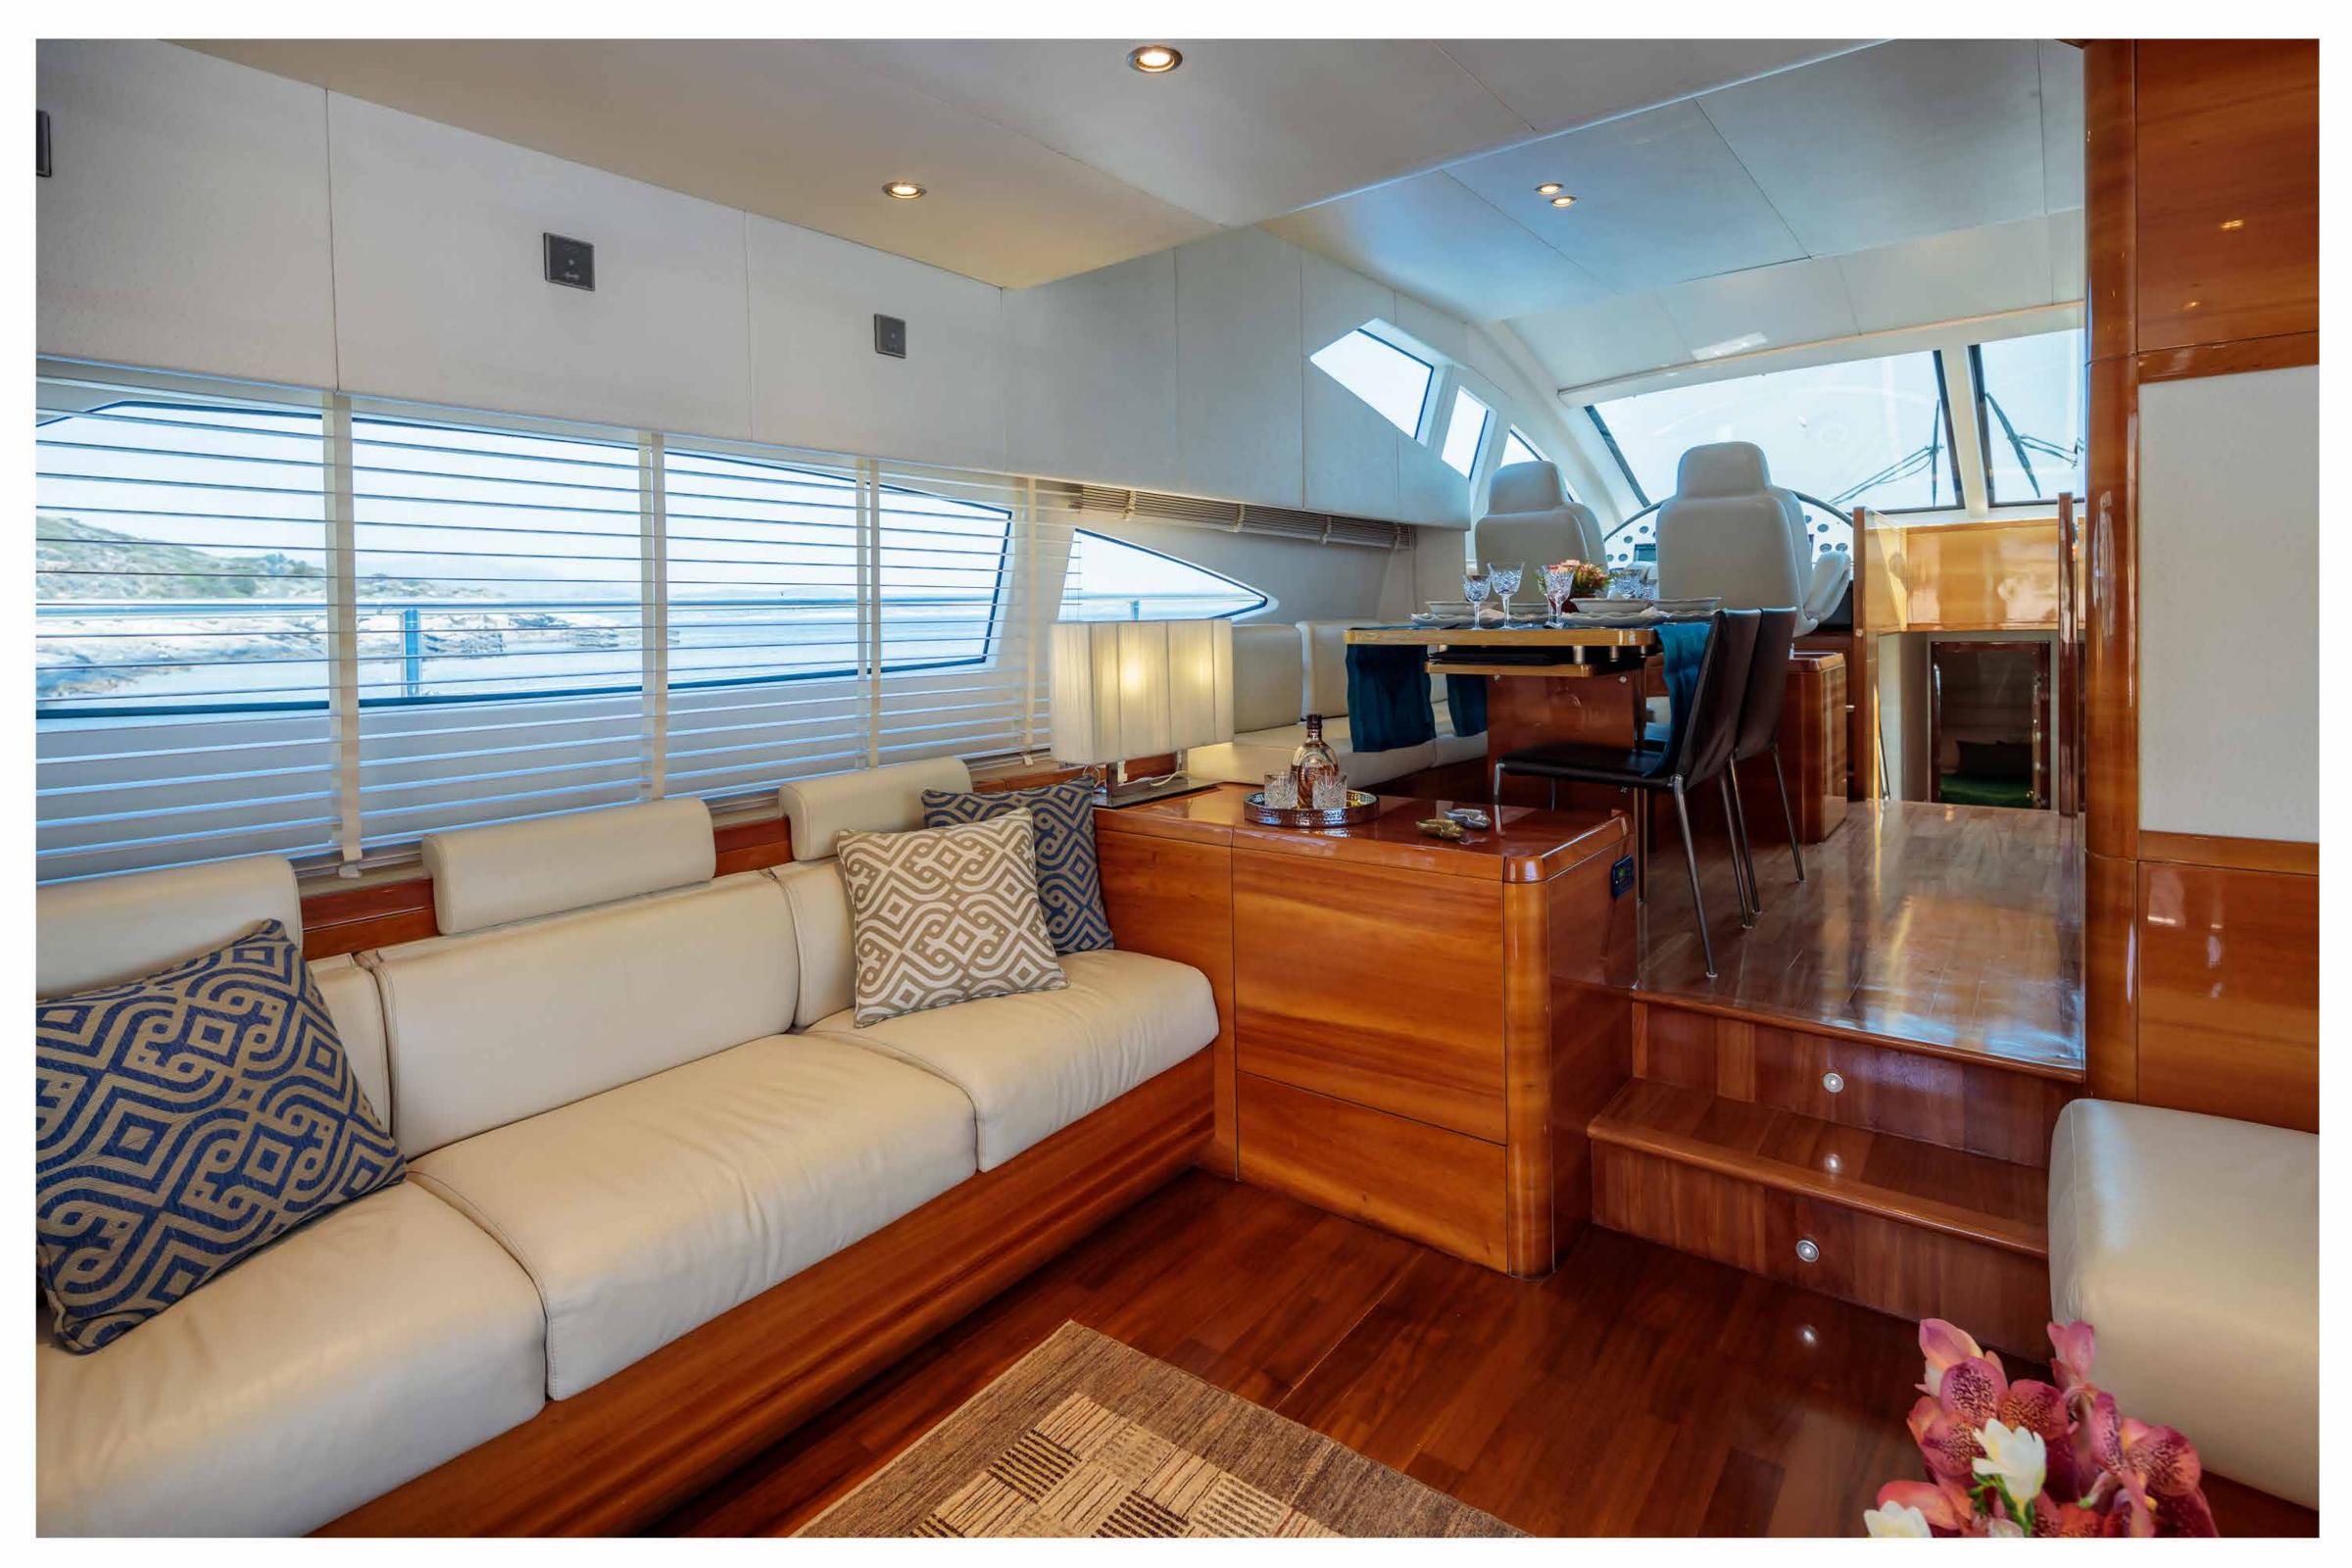

dining area

master cabin

master cabin ensuite

vip cabin

twin cabin

up & down cabin

aft deck

sundeck

#### 2022 Refit Details

New Carpets

New Teak floor

New linen and towels

New blinds

New Fabrics / Leather throughout

the yacht

New bimini