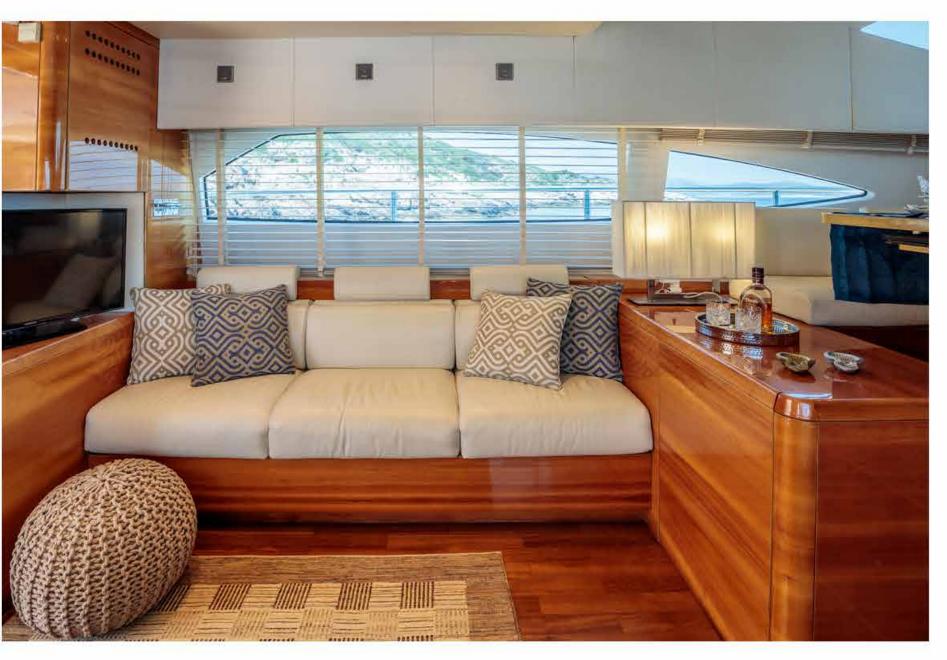

dining area

master cabin

master cabin ensuite

vip cabin

twin cabin

up & down cabin

aft deck

sundeck

#### 2022 Refit Details

New Carpets

New Teak floor

New linen and towels

New blinds

New Fabrics / Leather throughout

the yacht

New bimini