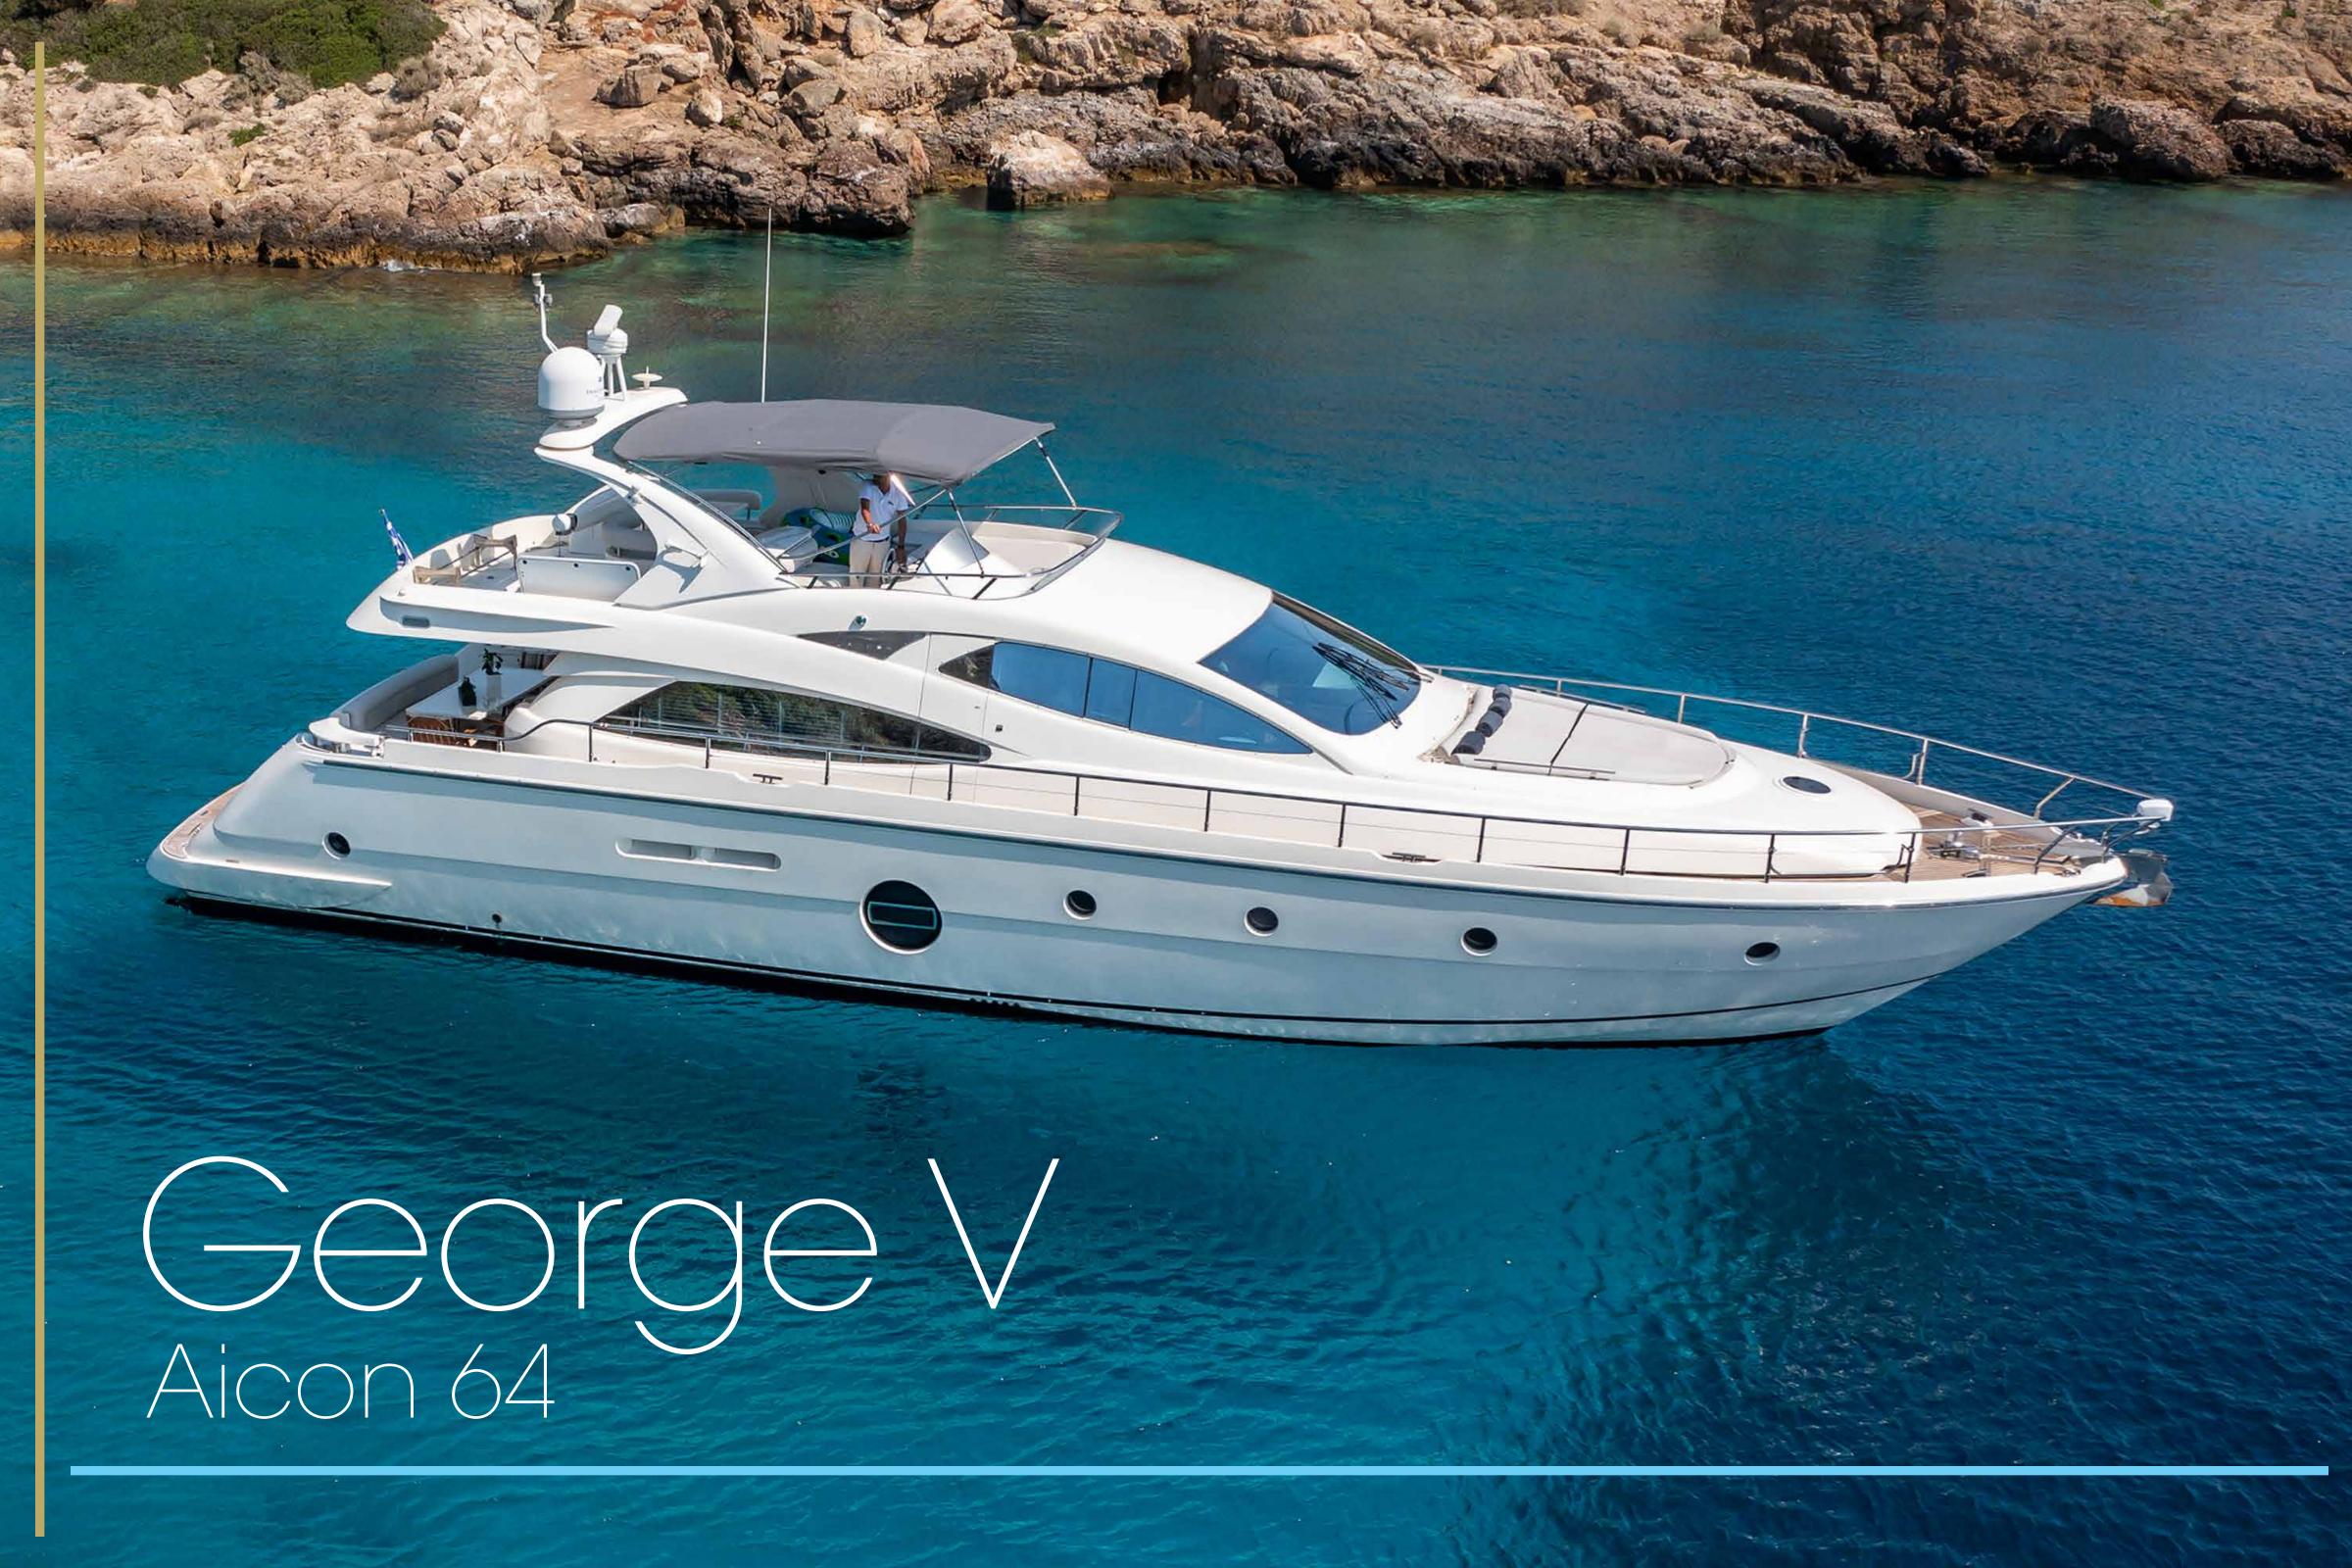

### Specifications

Length: 20.51m (67'3")

Beam: 5.31m (17'5")

Draft: 2.95m (9'8")

Builder: Aicon Yachts

Year Built: 2008 / 2022

Number of Cabins: 4

Total Guests: 8

Total Crew: 3

Engines: 2 x 1015 Hp Caterpillar C18

Cruising Speed: 21 knots

Fuel Consumption: 390 ltrs/hr

She is based in Athens, Greece