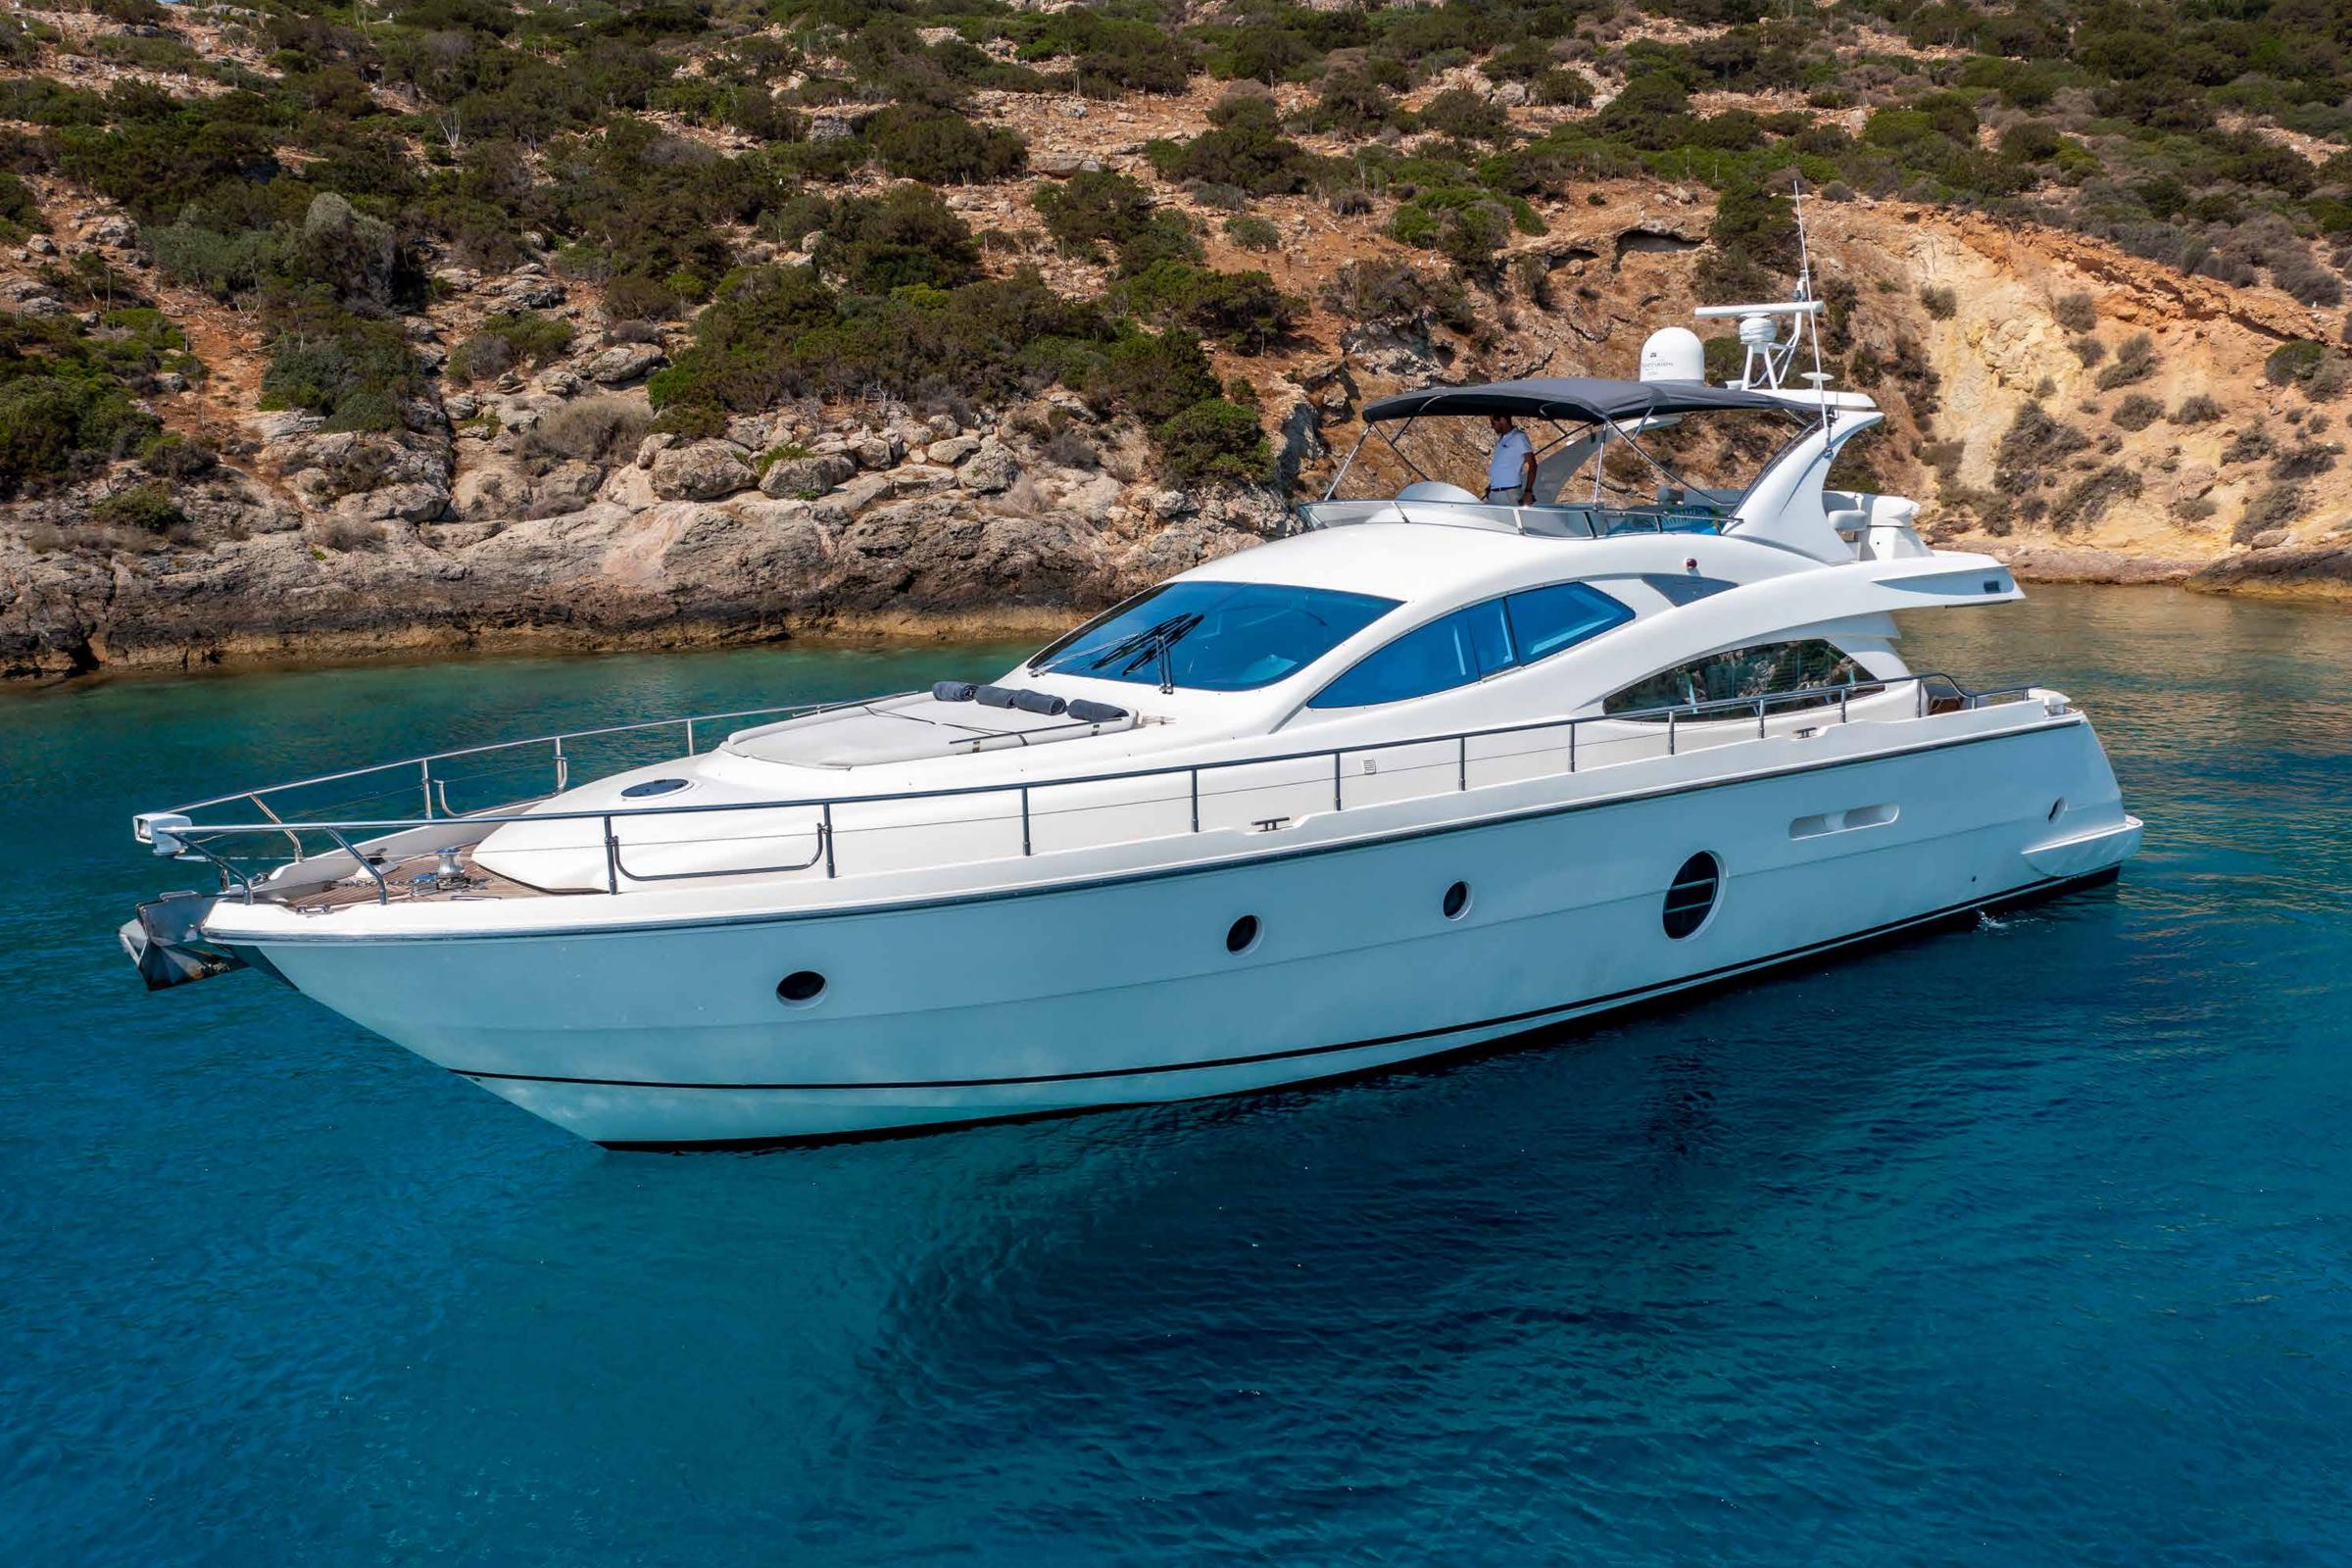

### Specifications

Length: 20.51m (67'3")

Beam: 5.31m (17'5")

Draft: 2.95m (9'8")

Builder: Aicon Yachts

Year Built: 2008 / 2022

Number of Cabins: 4

Total Guests: 8

Total Crew: 3

Engines: 2 x 1015 Hp Caterpillar C18

Cruising Speed: 21 knots

Fuel Consumption: 390 ltrs/hr

She is based in Athens, Greece