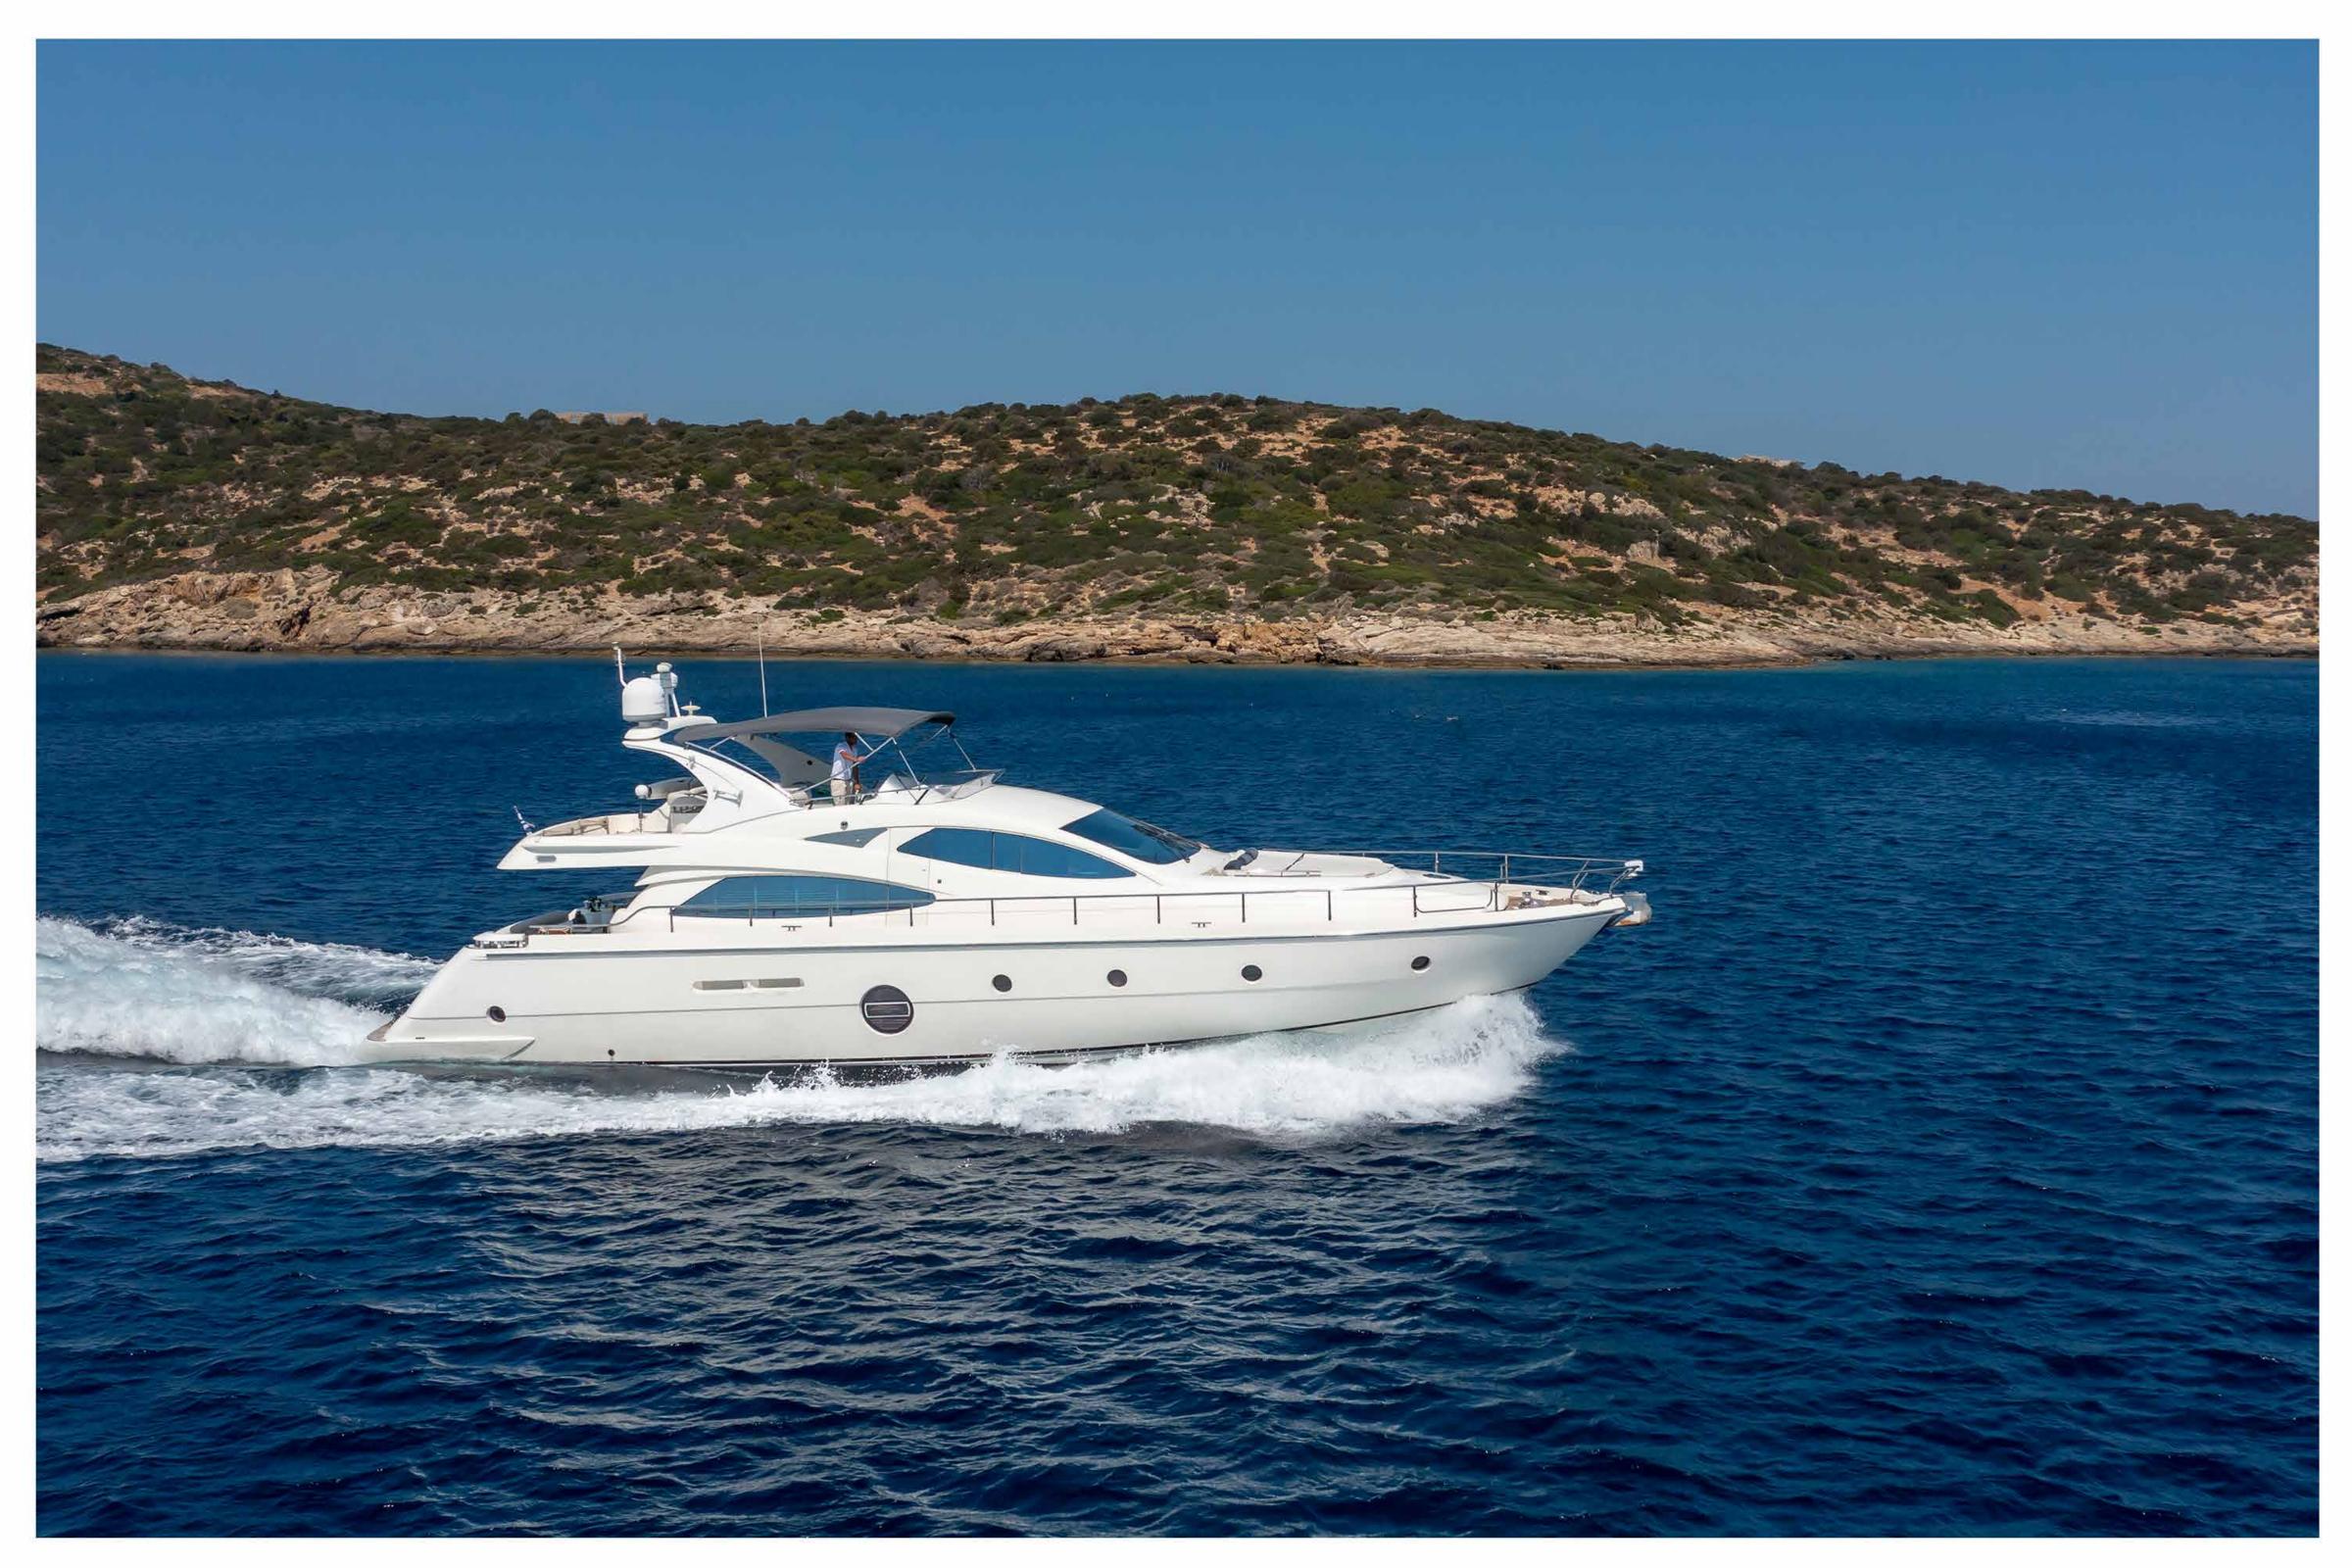

### Specifications

Length: 20.51m (67'3")

Beam: 5.31m (17'5")

Draft: 2.95m (9'8")

Builder: Aicon Yachts

Year Built: 2008 / 2022

Number of Cabins: 4

Total Guests: 8

Total Crew: 3

Engines: 2 x 1015 Hp Caterpillar C18

Cruising Speed: 21 knots

Fuel Consumption: 390 ltrs/hr

She is based in Athens, Greece