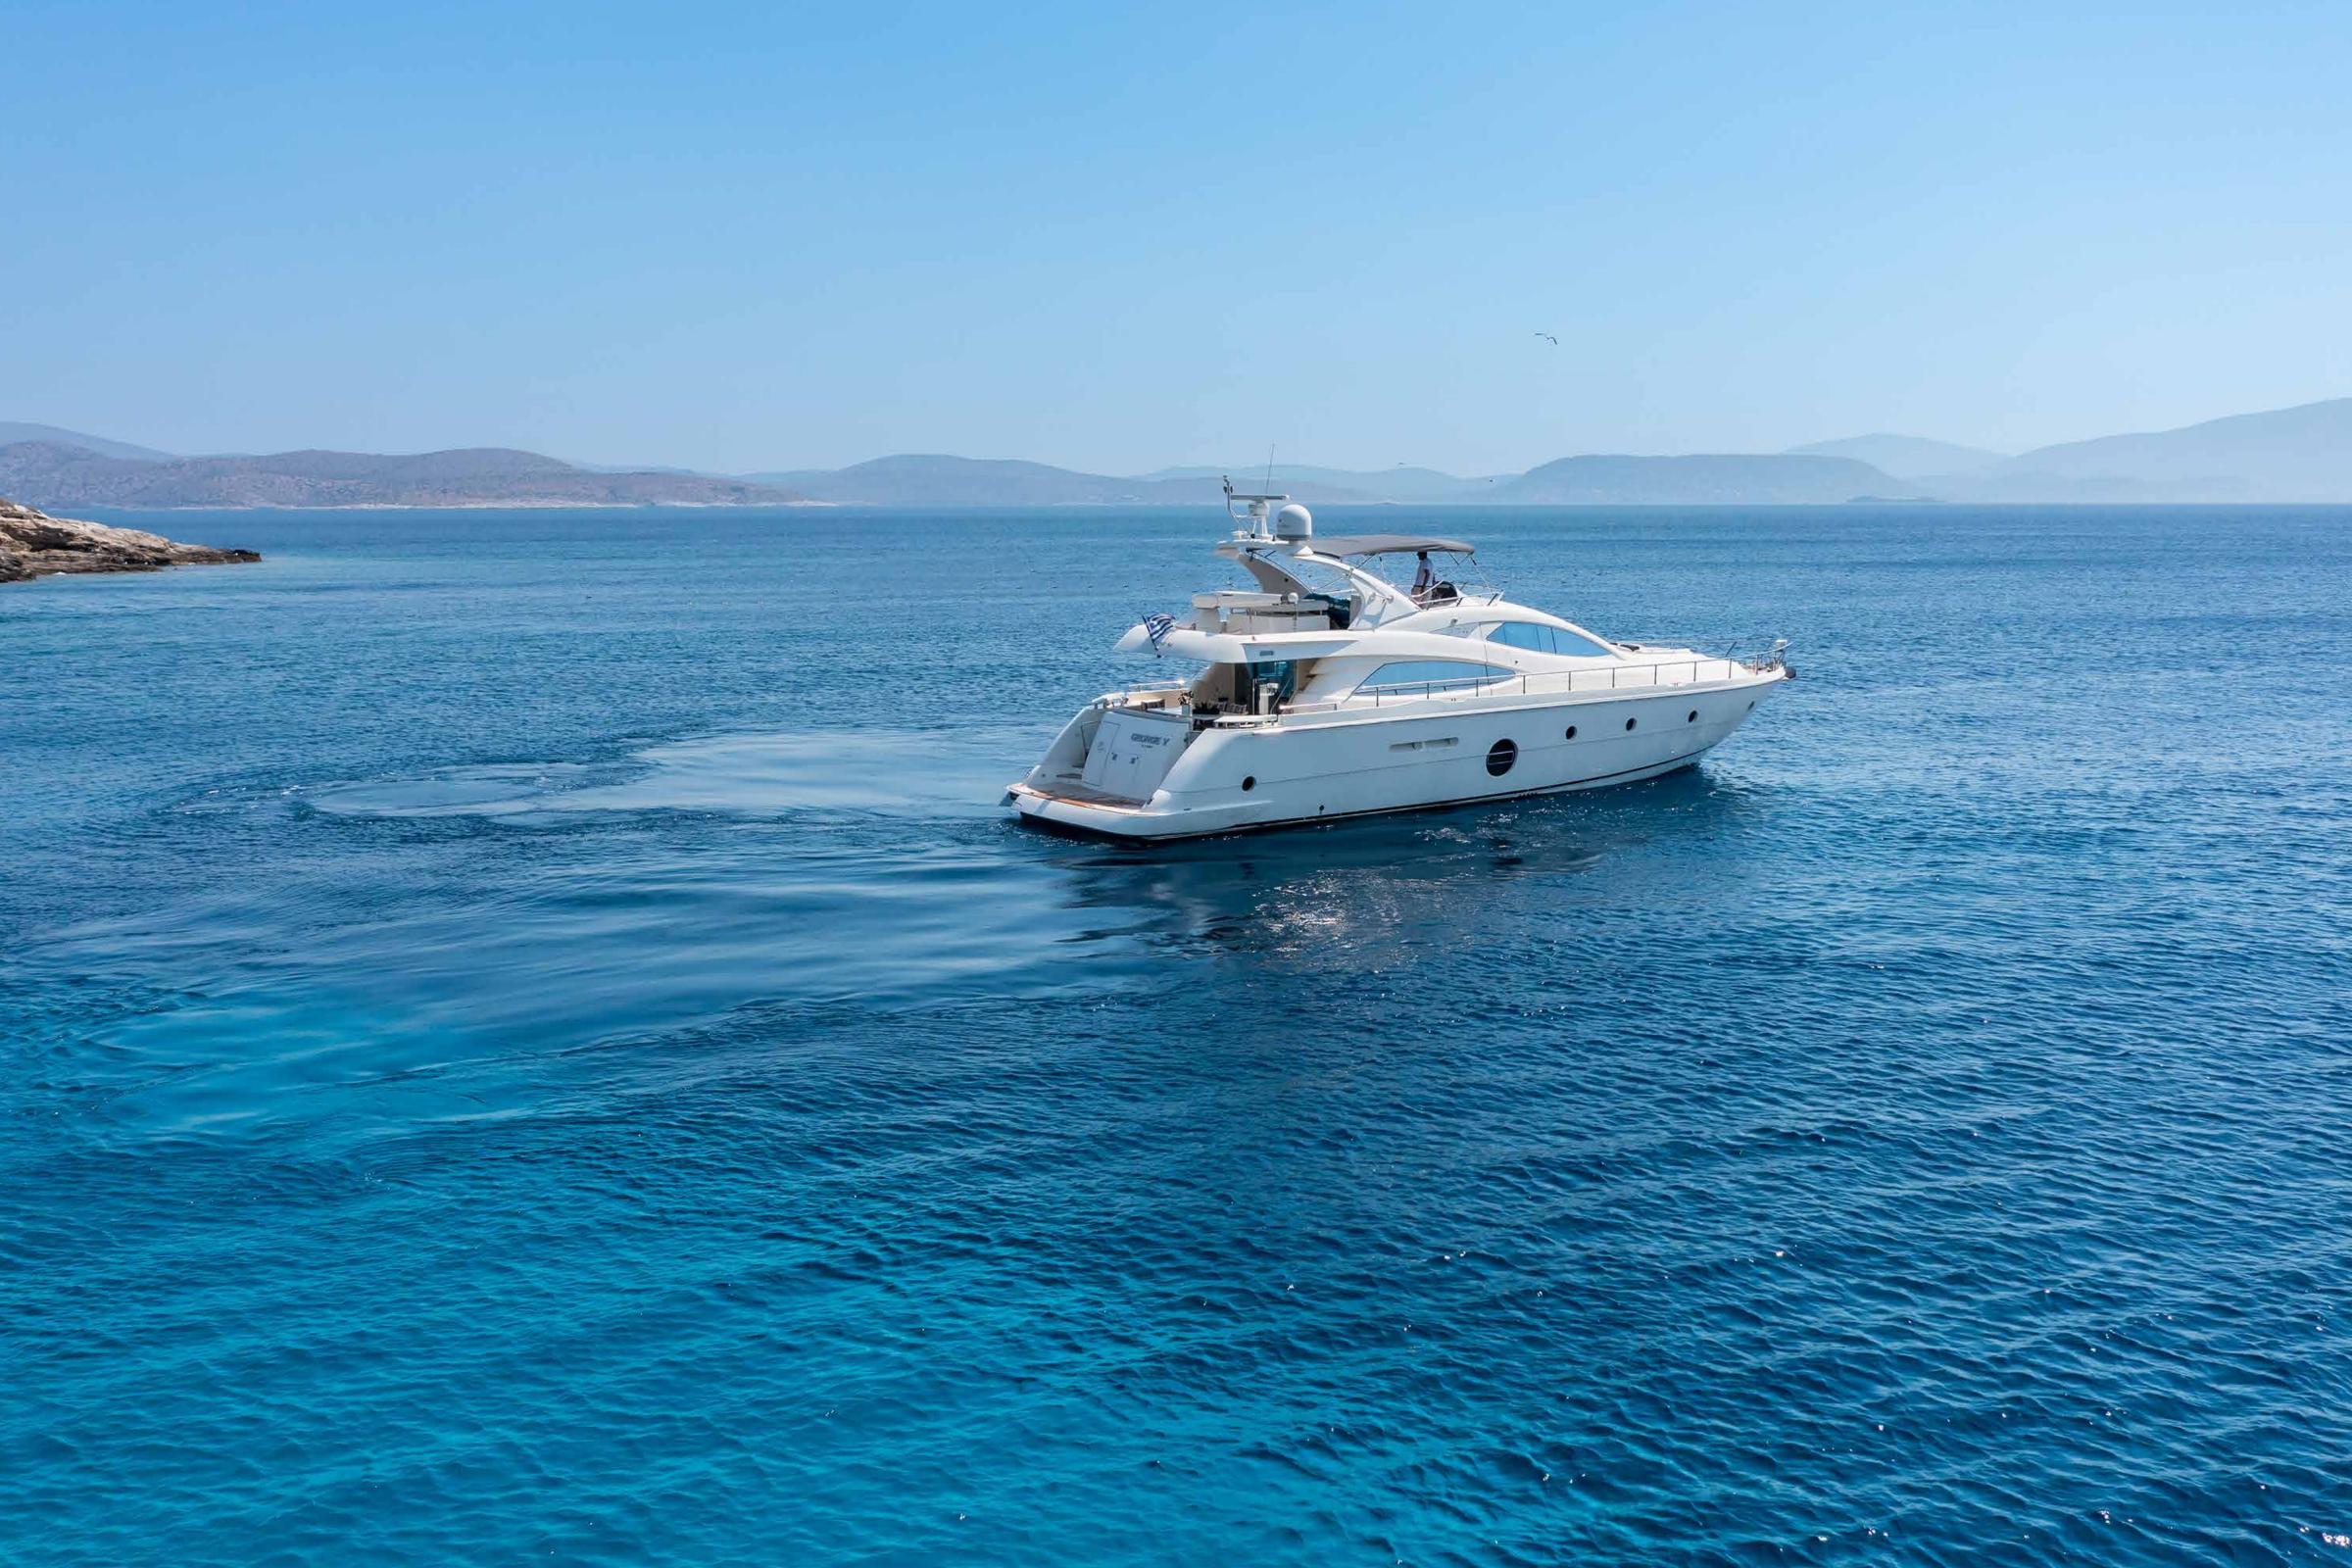

### Specifications

Length: 20.51m (67'3")

Beam: 5.31m (17'5")

Draft: 2.95m (9'8")

Builder: Aicon Yachts

Year Built: 2008 / 2022

Number of Cabins: 4

Total Guests: 8

Total Crew: 3

Engines: 2 x 1015 Hp Caterpillar C18

Cruising Speed: 21 knots

Fuel Consumption: 390 ltrs/hr

She is based in Athens, Greece