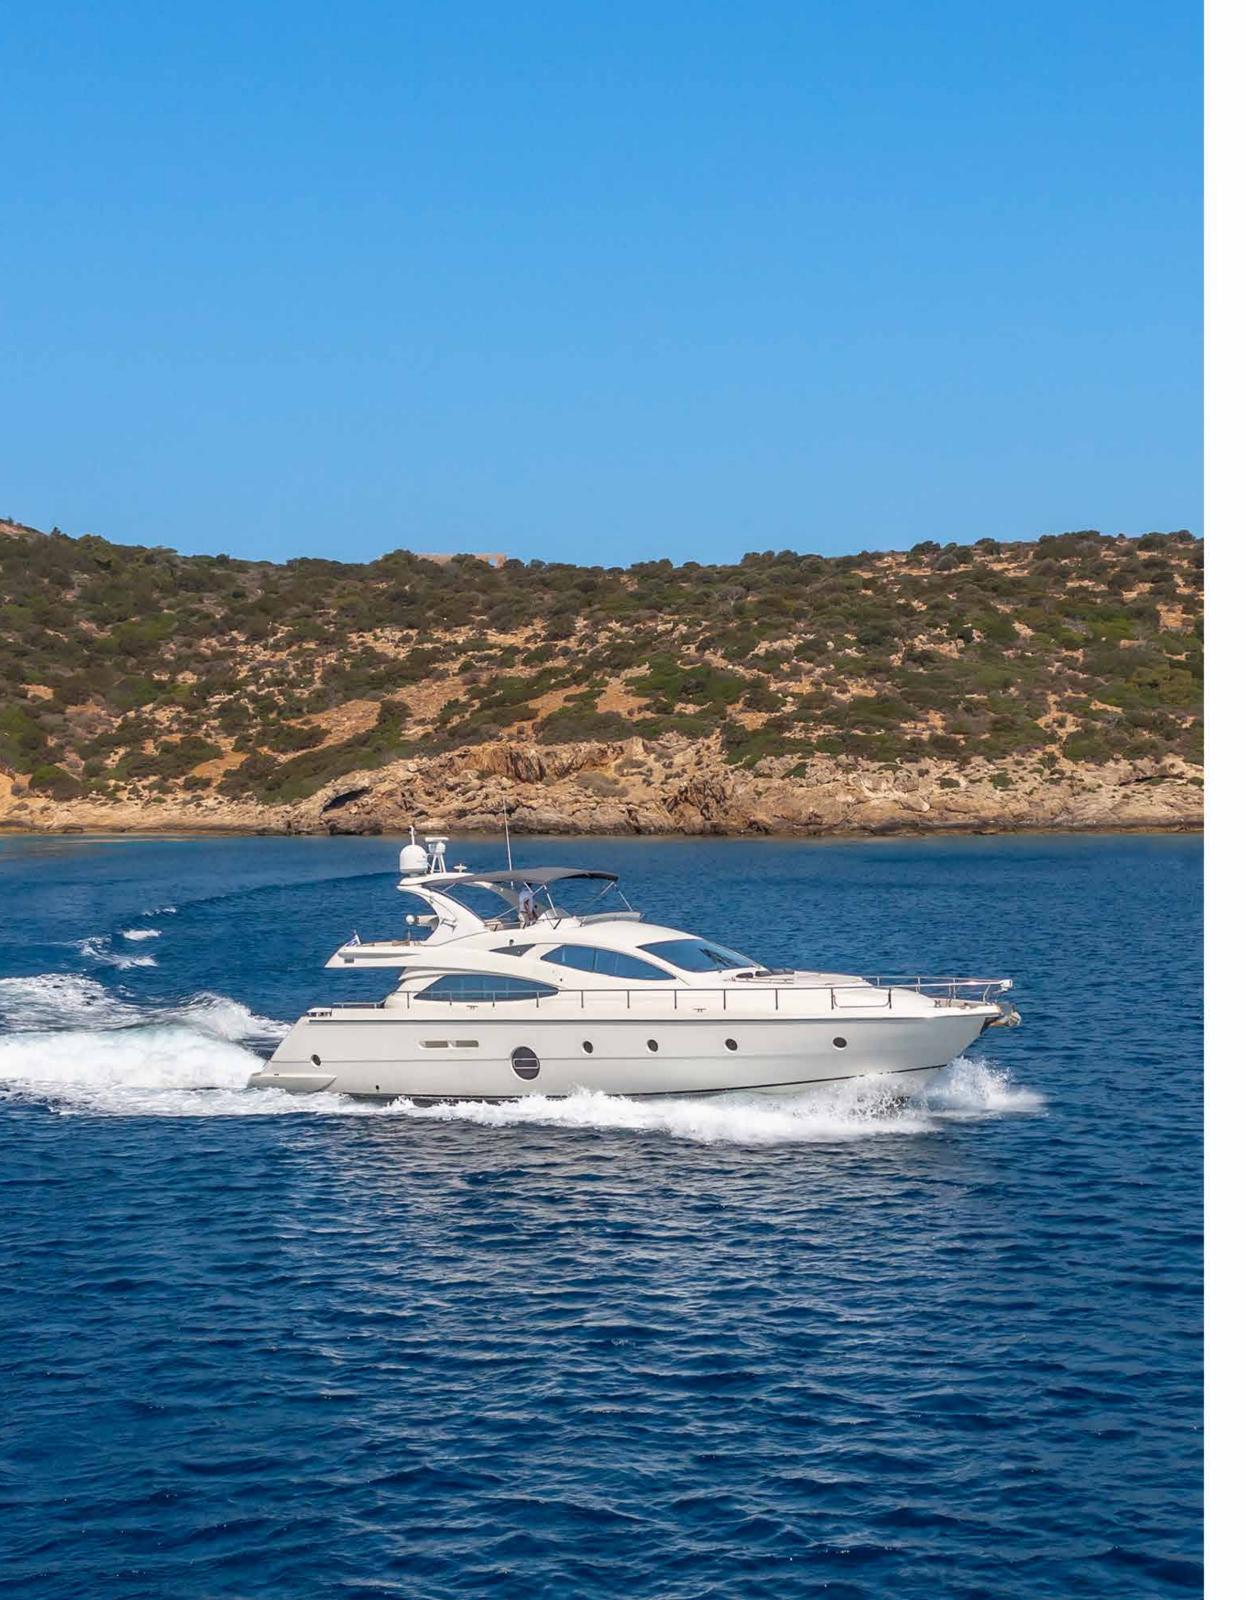

### Specifications

Length: 20.51m (67'3")

Beam: 5.31m (17'5")

Draft: 2.95m (9'8")

Builder: Aicon Yachts

Year Built: 2008 / 2022

Number of Cabins: 4

Total Guests: 8

Total Crew: 3

Engines: 2 x 1015 Hp Caterpillar C18

Cruising Speed: 21 knots

Fuel Consumption: 390 ltrs/hr

She is based in Athens, Greece