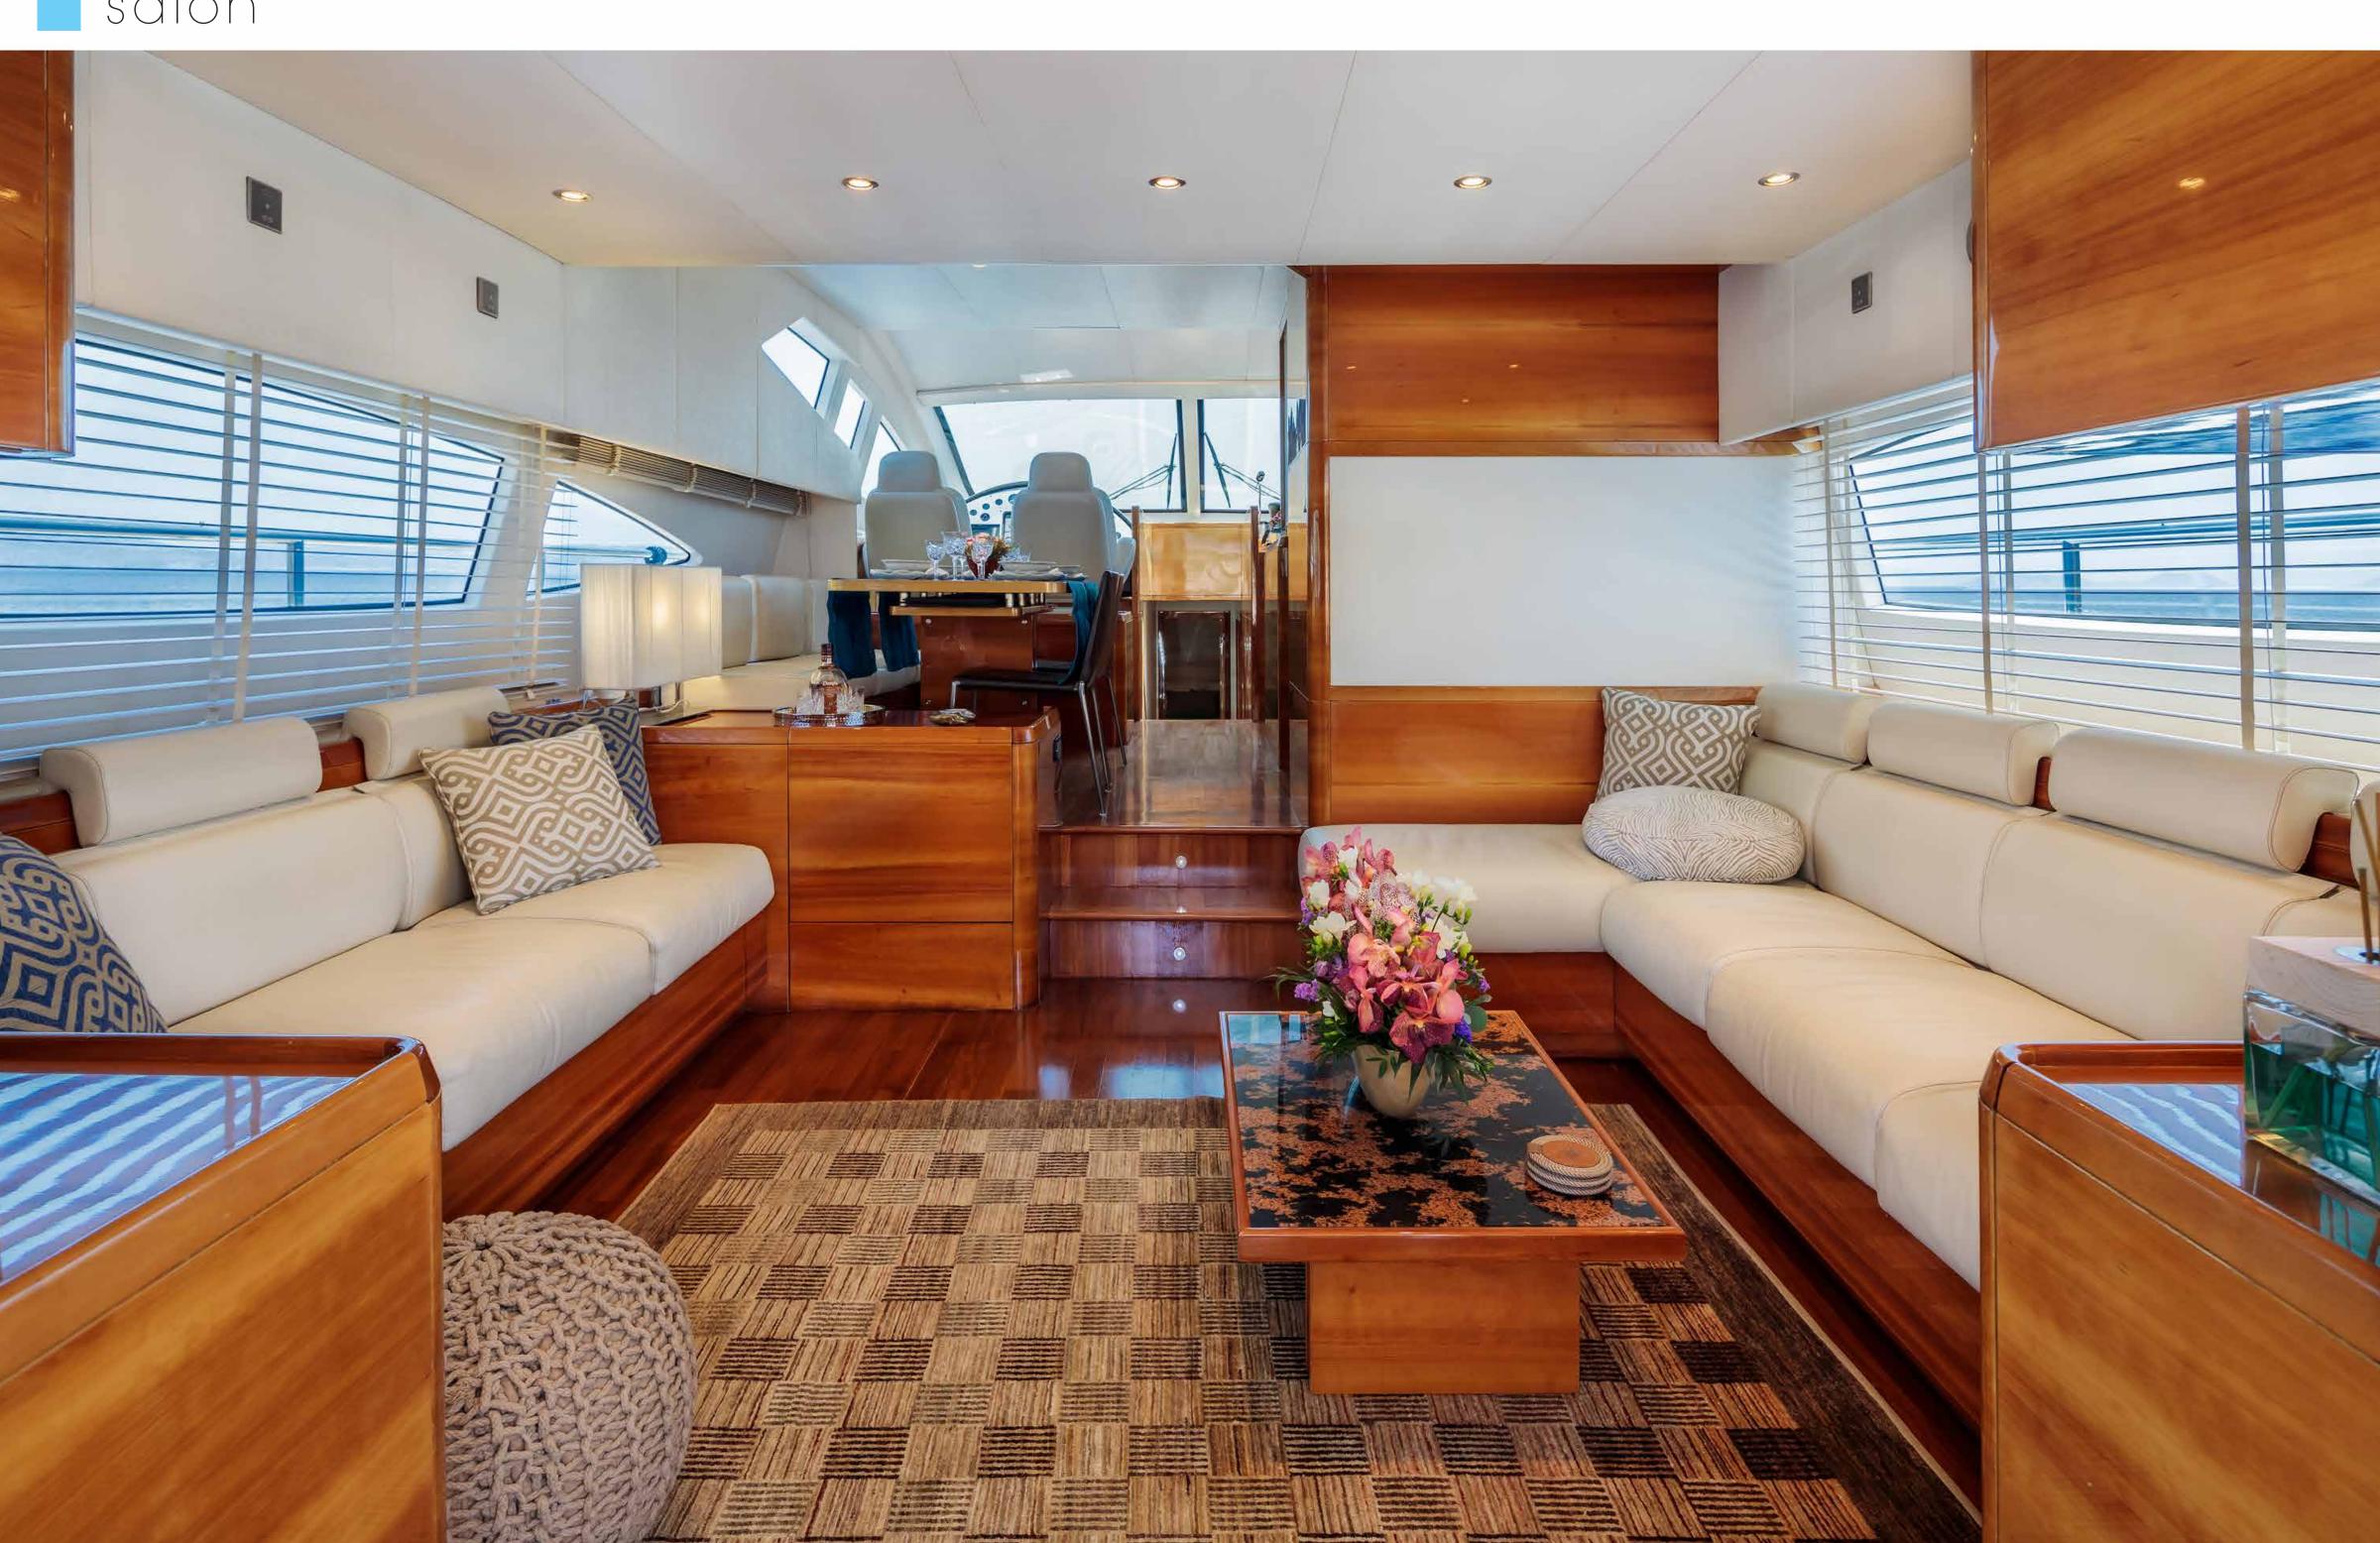

dining area

master cabin

master cabin ensuite

vip cabin

twin cabin

up & down cabin

aft deck

sundeck

#### 2022 Refit Details

New Carpets

New Teak floor

New linen and towels

New blinds

New Fabrics / Leather throughout

the yacht

New bimini