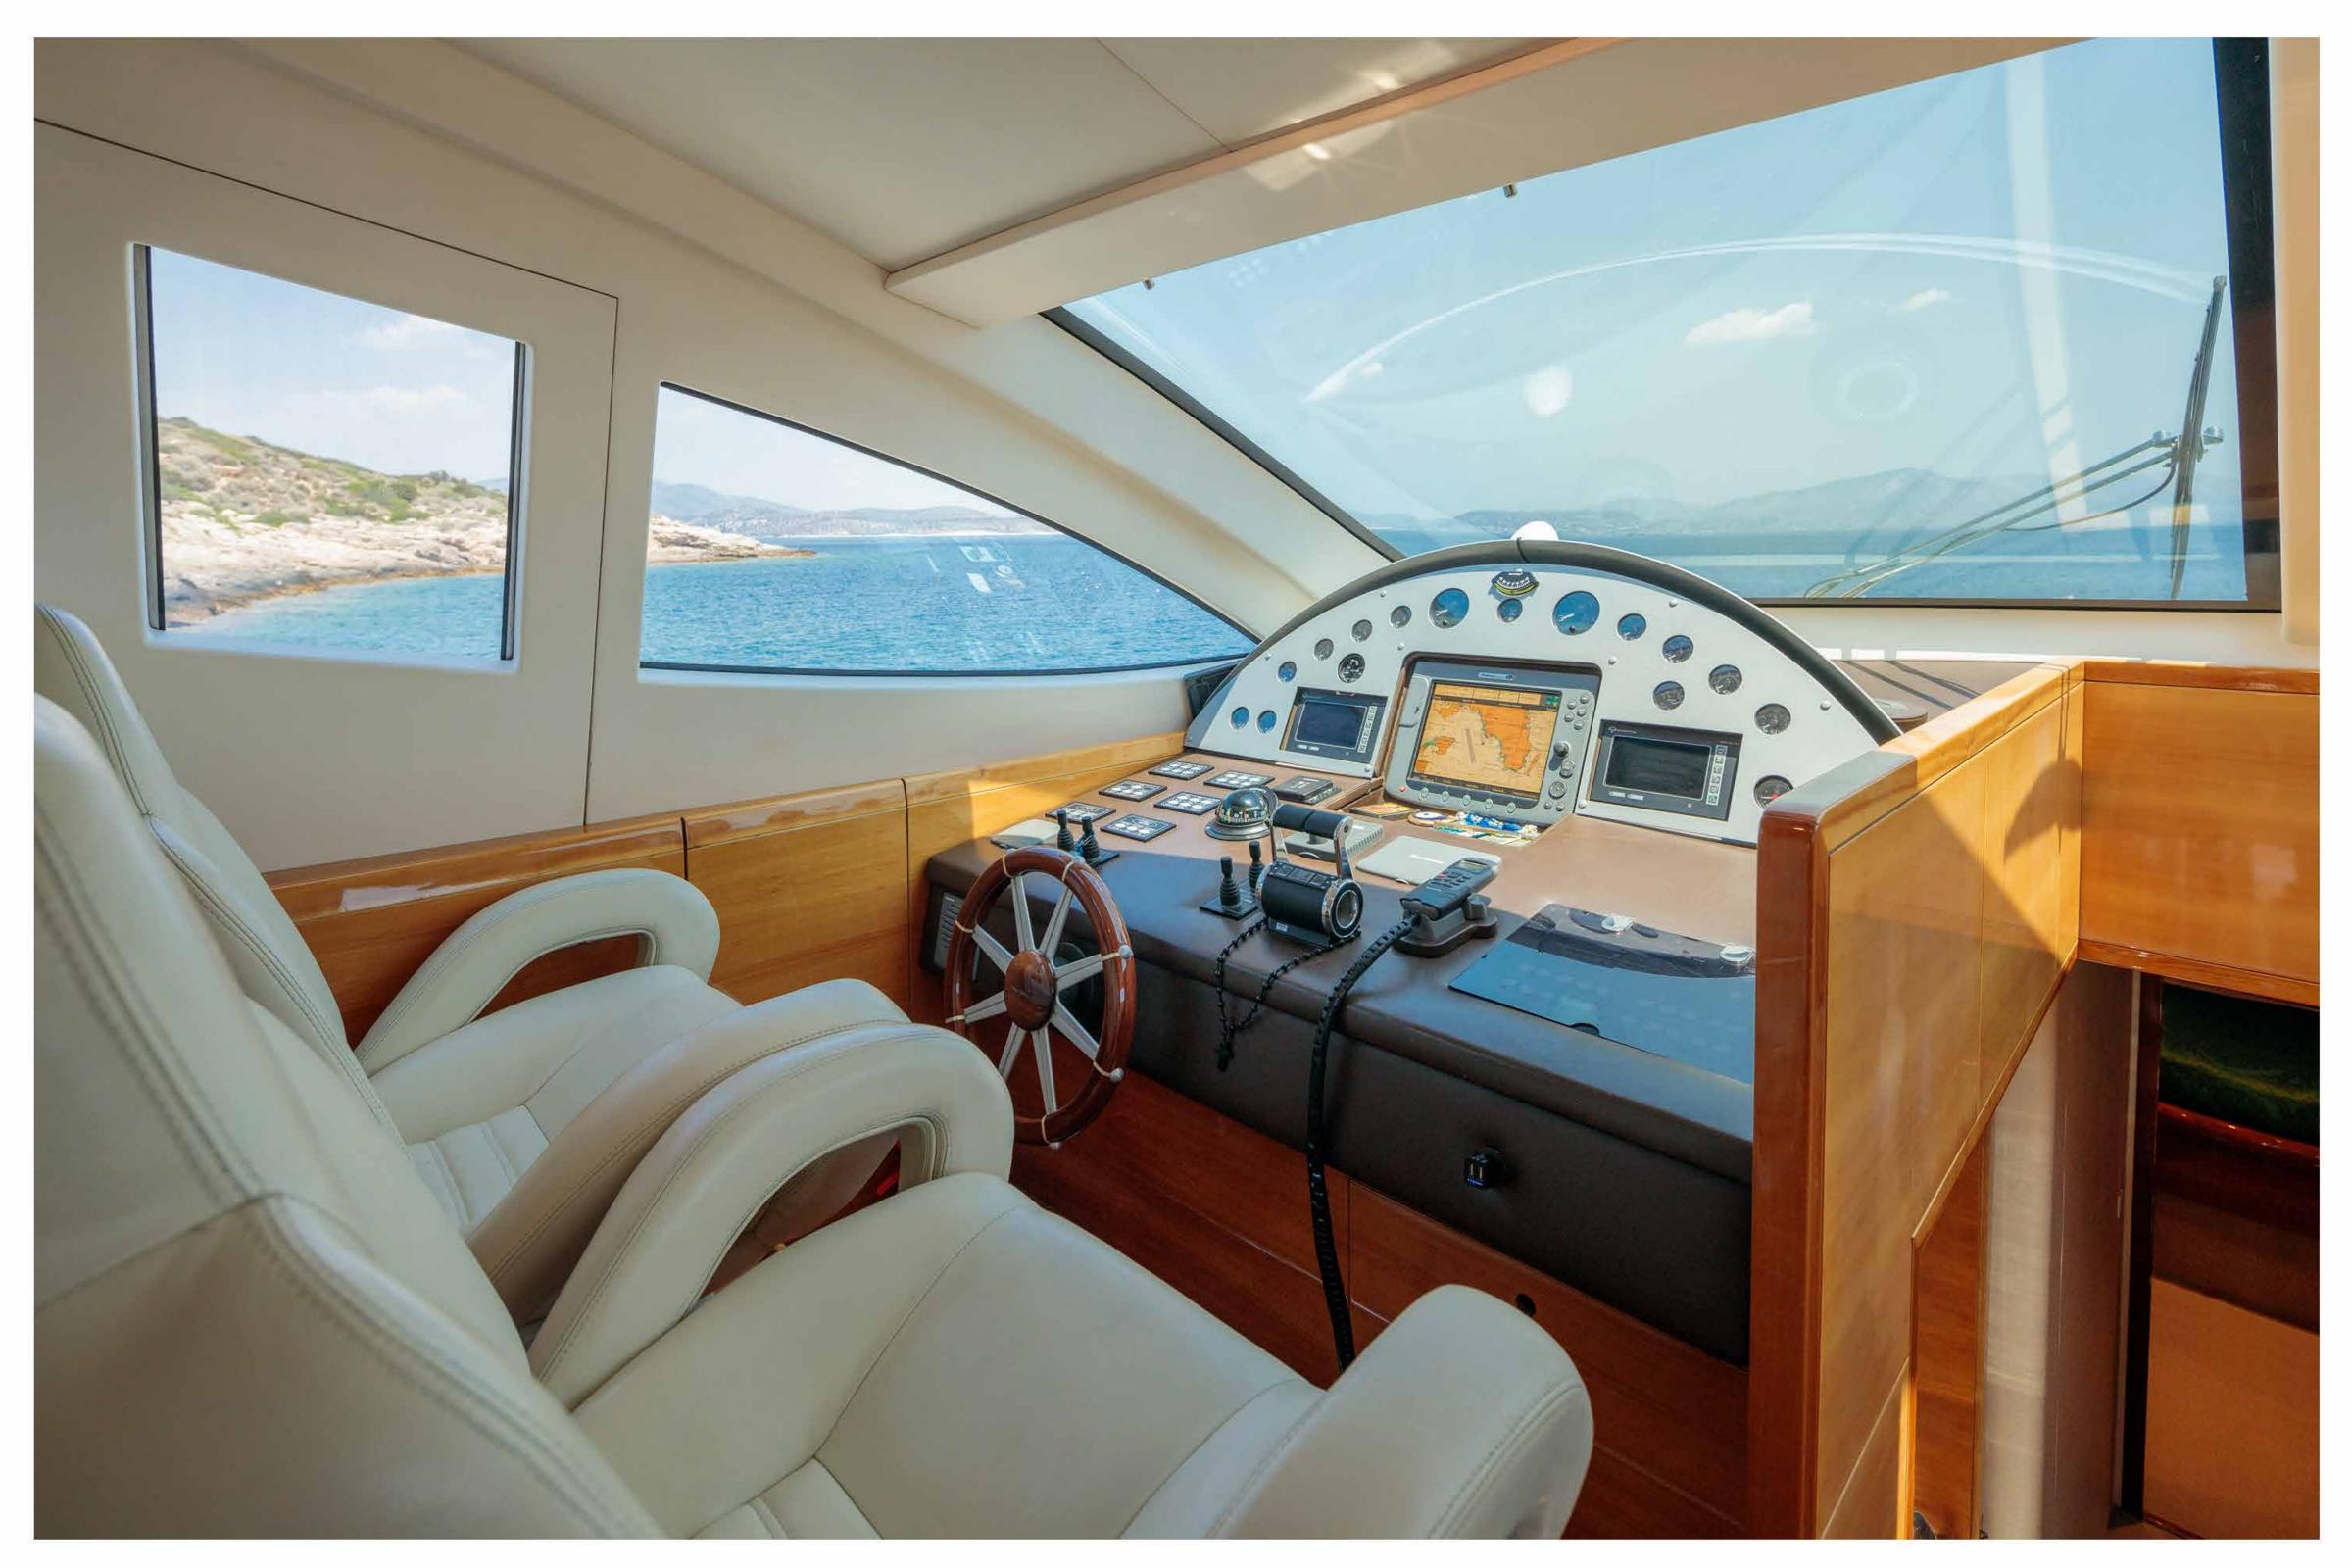

### Specifications

Length: 20.51m (67'3")

Beam: 5.31m (17'5")

Draft: 2.95m (9'8")

Builder: Aicon Yachts

Year Built: 2008 / 2022

Number of Cabins: 4

Total Guests: 8

Total Crew: 3

Engines: 2 x 1015 Hp Caterpillar C18

Cruising Speed: 21 knots

Fuel Consumption: 390 ltrs/hr

She is based in Athens, Greece