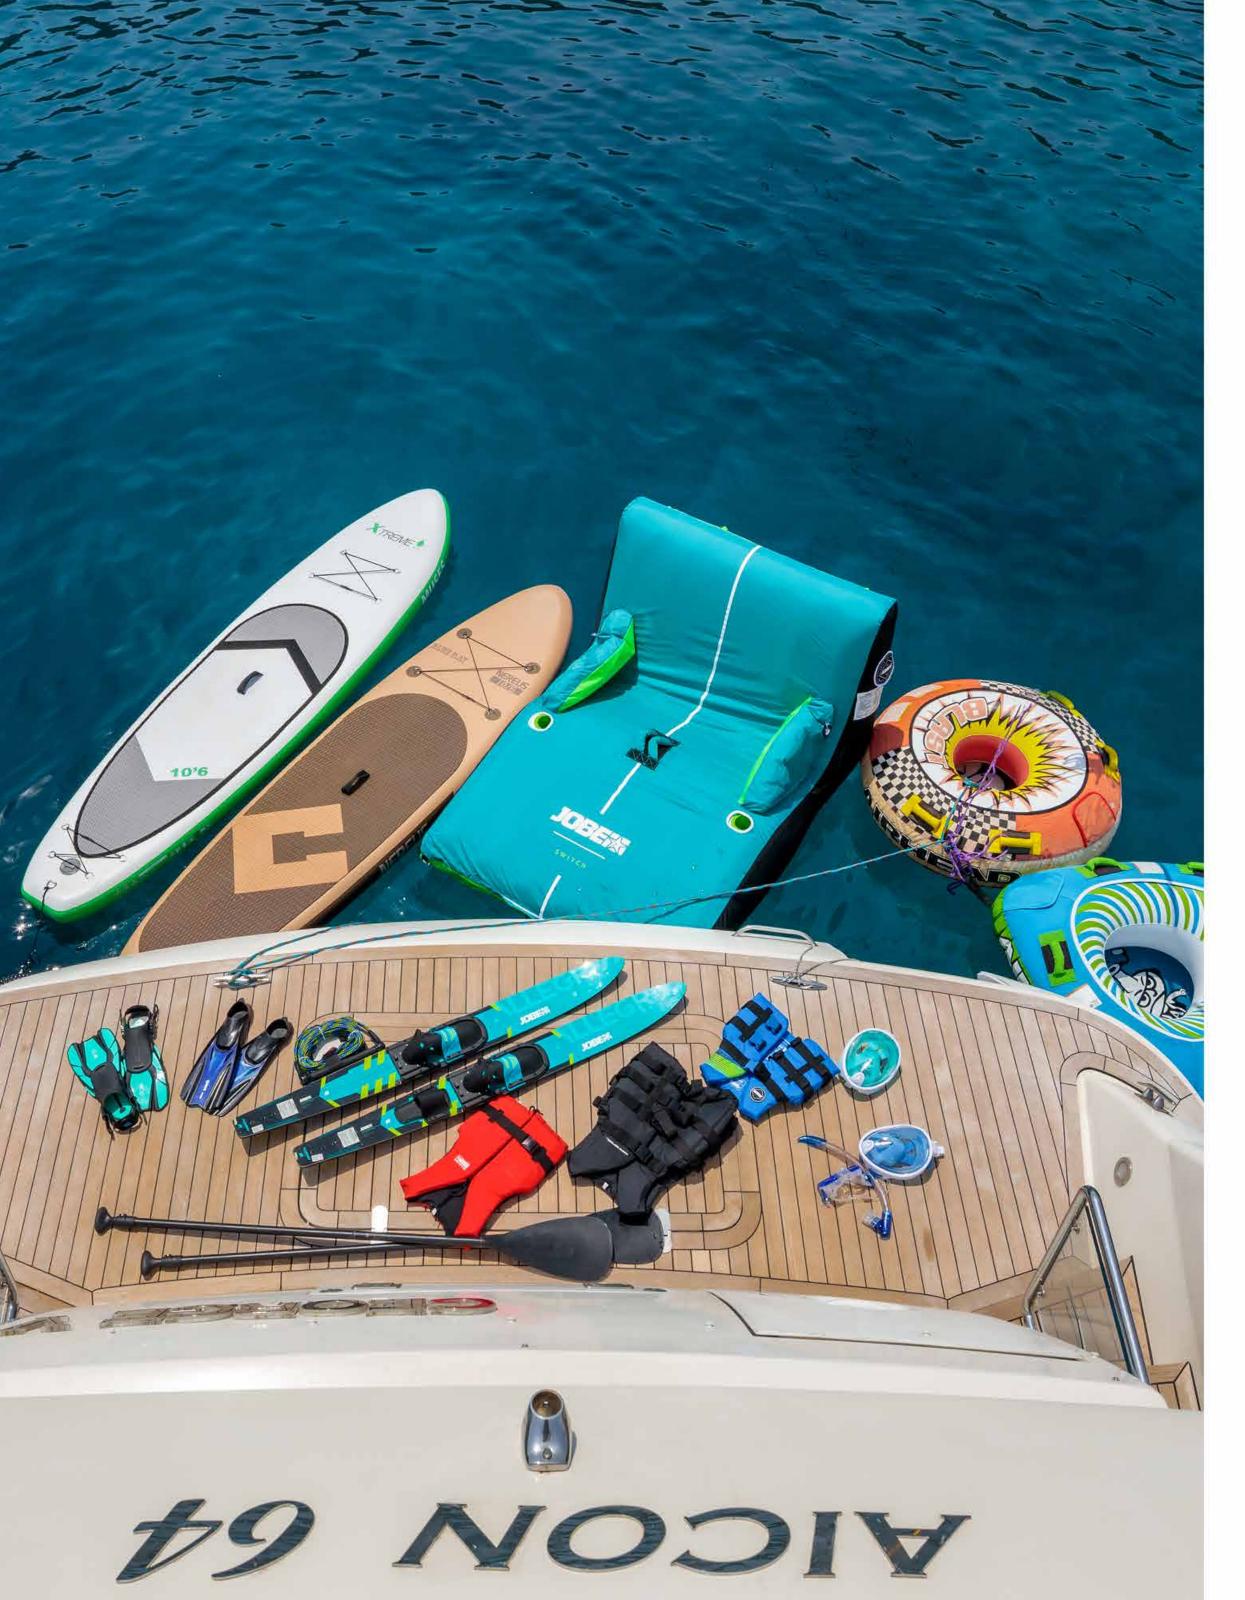

swimming platform & toys

## Tenders 8 Water Toys

Tender 3.80m Aeromarine with 30hp 4-stroke

Water Skis for adults and kids

2 x Tubes

2 x Inflatable SUP

Fishing and Snorkeling equipment