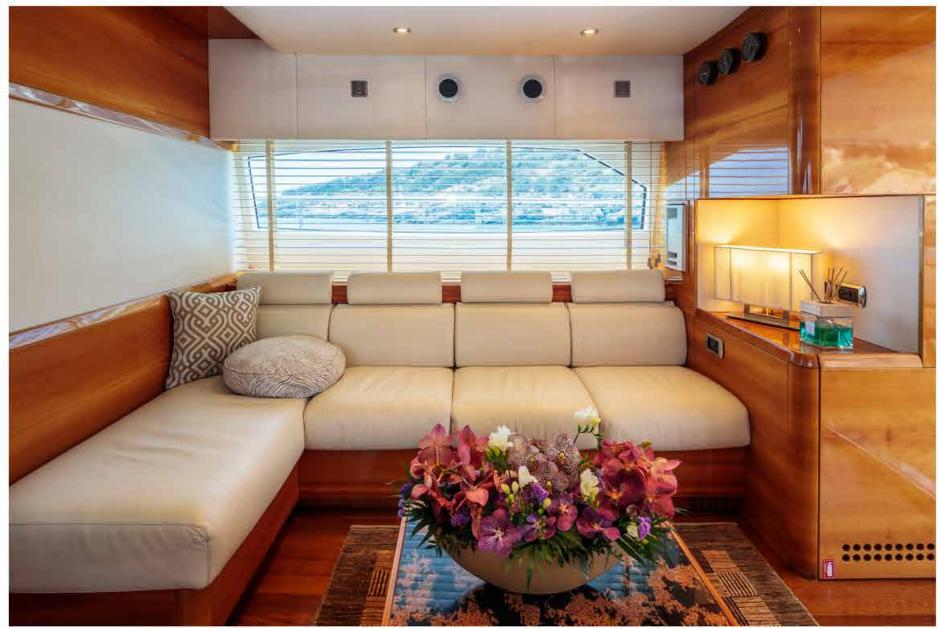

dining area

master cabin

master cabin ensuite

vip cabin

twin cabin

up & down cabin

aft deck

sundeck

#### 2022 Refit Details

New Carpets

New Teak floor

New linen and towels

New blinds

New Fabrics / Leather throughout

the yacht

New bimini