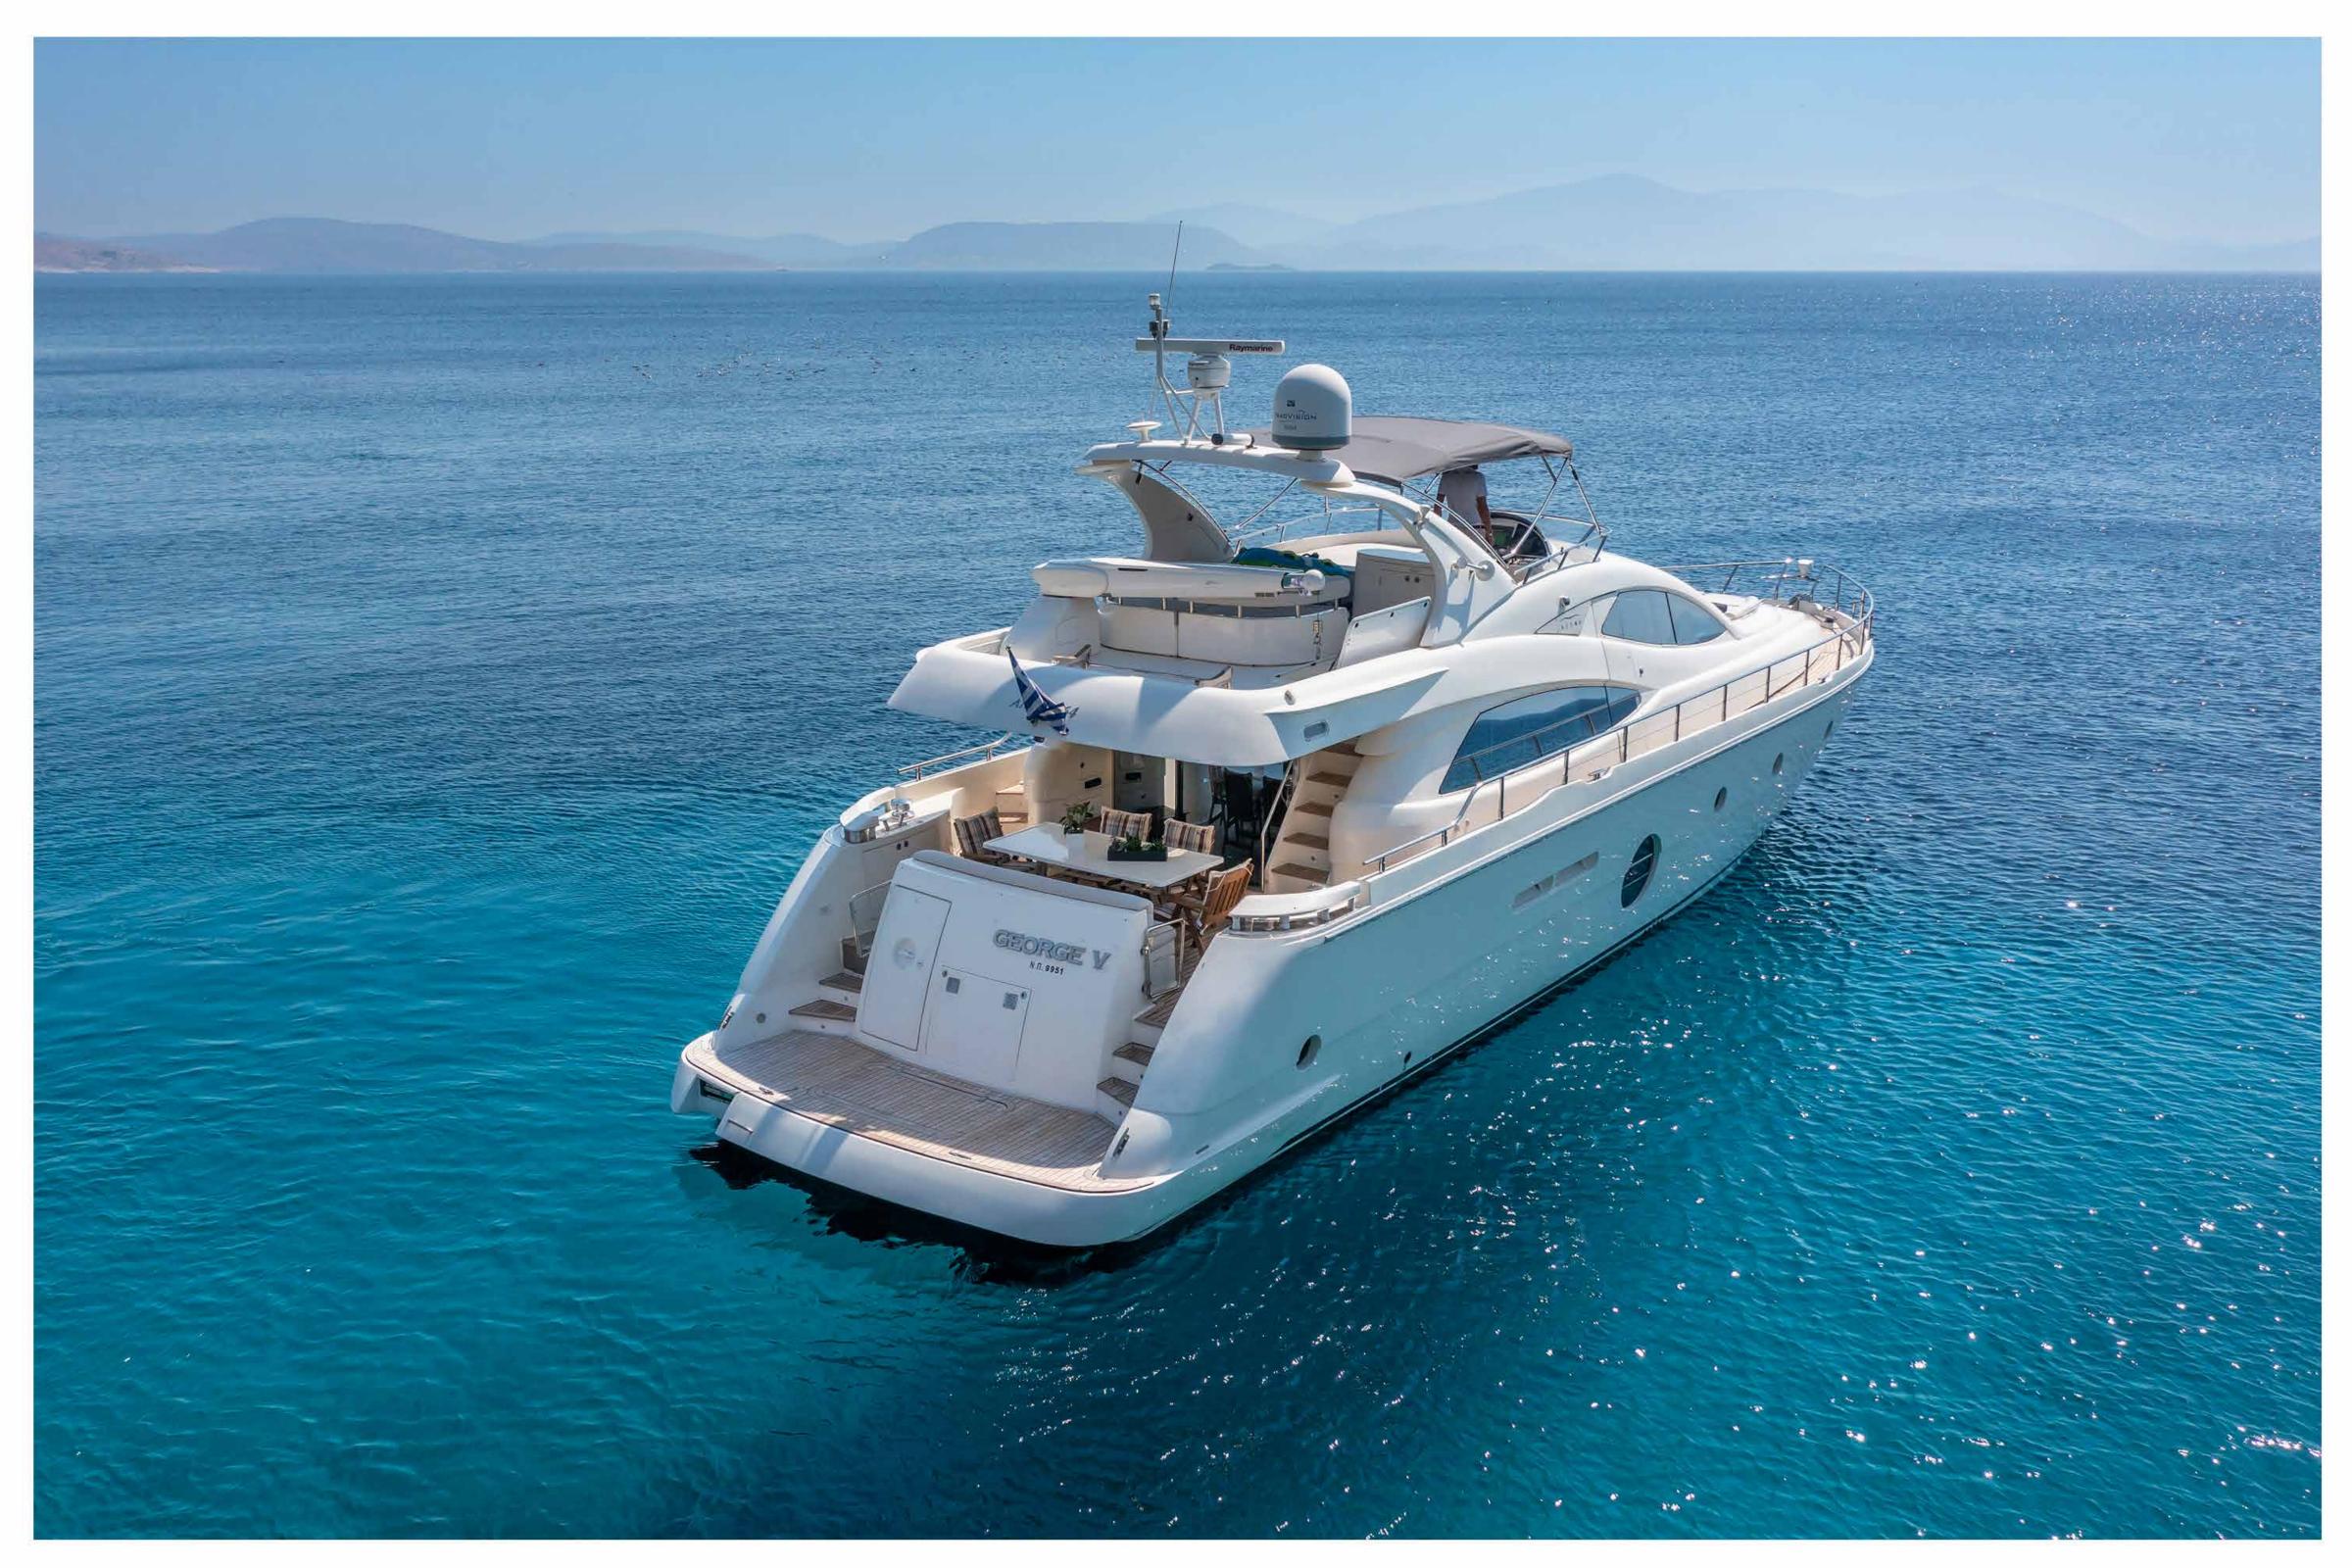

### Specifications

Length: 20.51m (67'3")

Beam: 5.31m (17'5")

Draft: 2.95m (9'8")

Builder: Aicon Yachts

Year Built: 2008 / 2022

Number of Cabins: 4

Total Guests: 8

Total Crew: 3

Engines: 2 x 1015 Hp Caterpillar C18

Cruising Speed: 21 knots

Fuel Consumption: 390 ltrs/hr

She is based in Athens, Greece