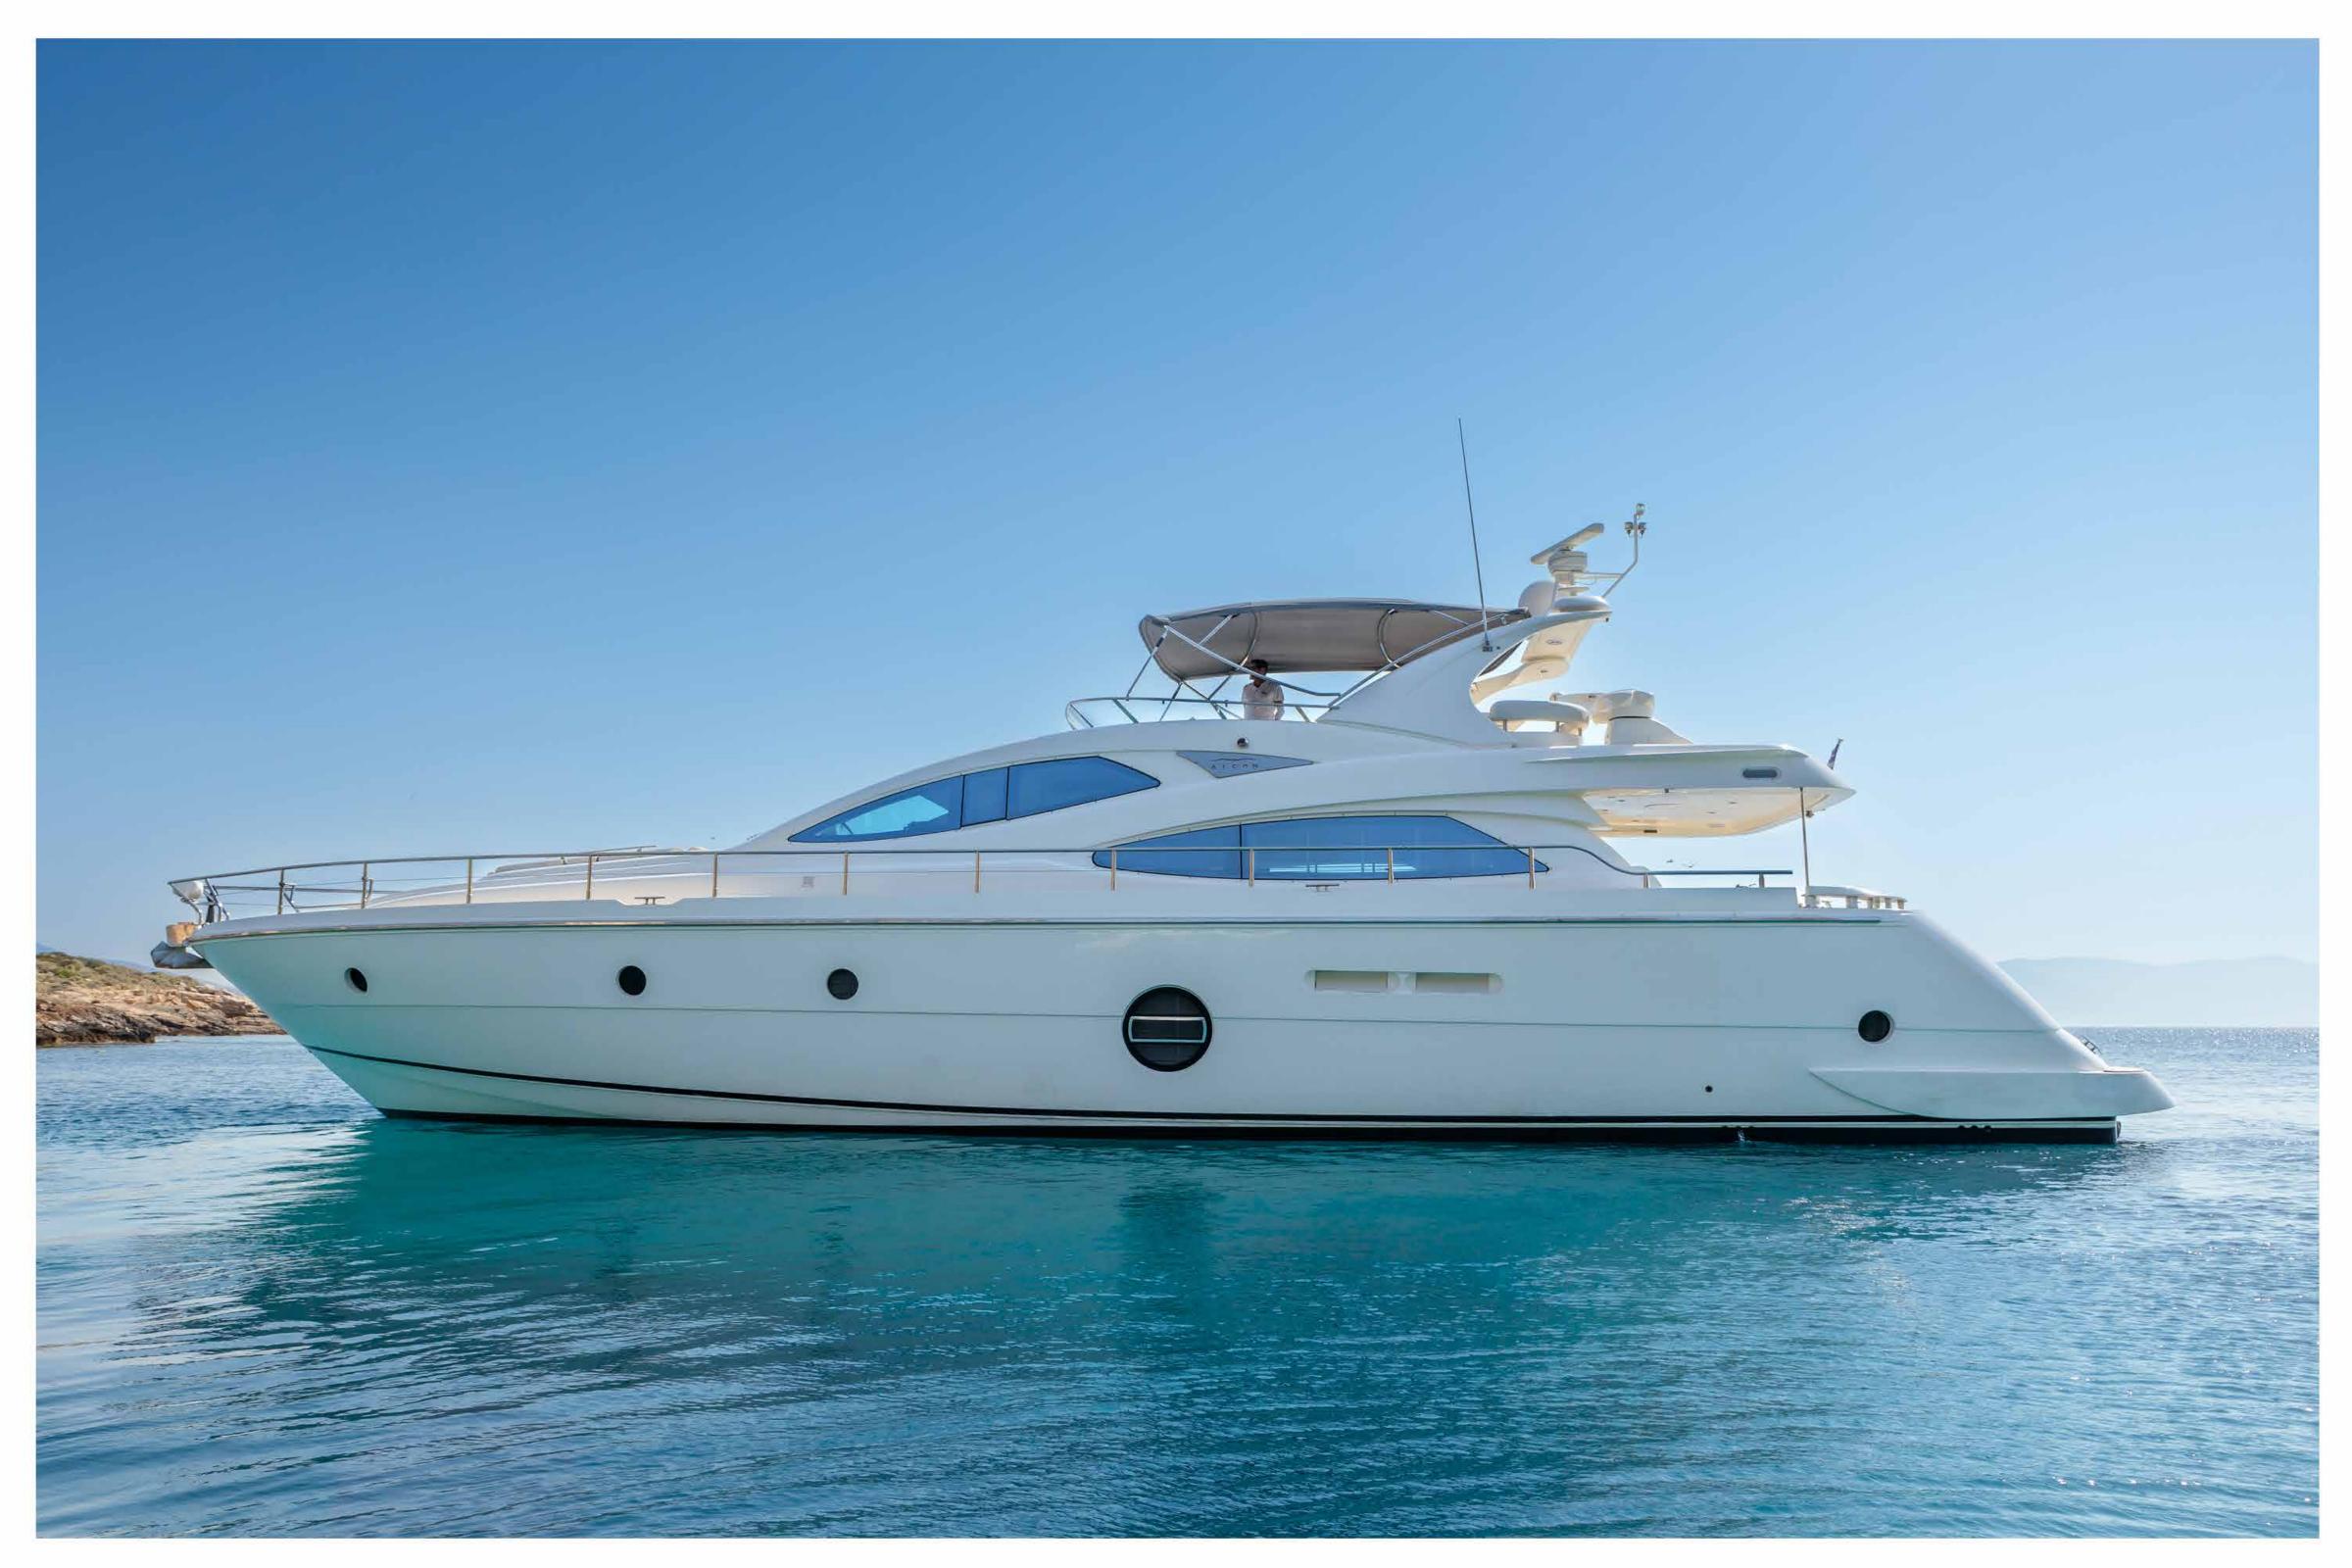

### Specifications

Length: 20.51m (67'3")

Beam: 5.31m (17'5")

Draft: 2.95m (9'8")

Builder: Aicon Yachts

Year Built: 2008 / 2022

Number of Cabins: 4

Total Guests: 8

Total Crew: 3

Engines: 2 x 1015 Hp Caterpillar C18

Cruising Speed: 21 knots

Fuel Consumption: 390 ltrs/hr

She is based in Athens, Greece