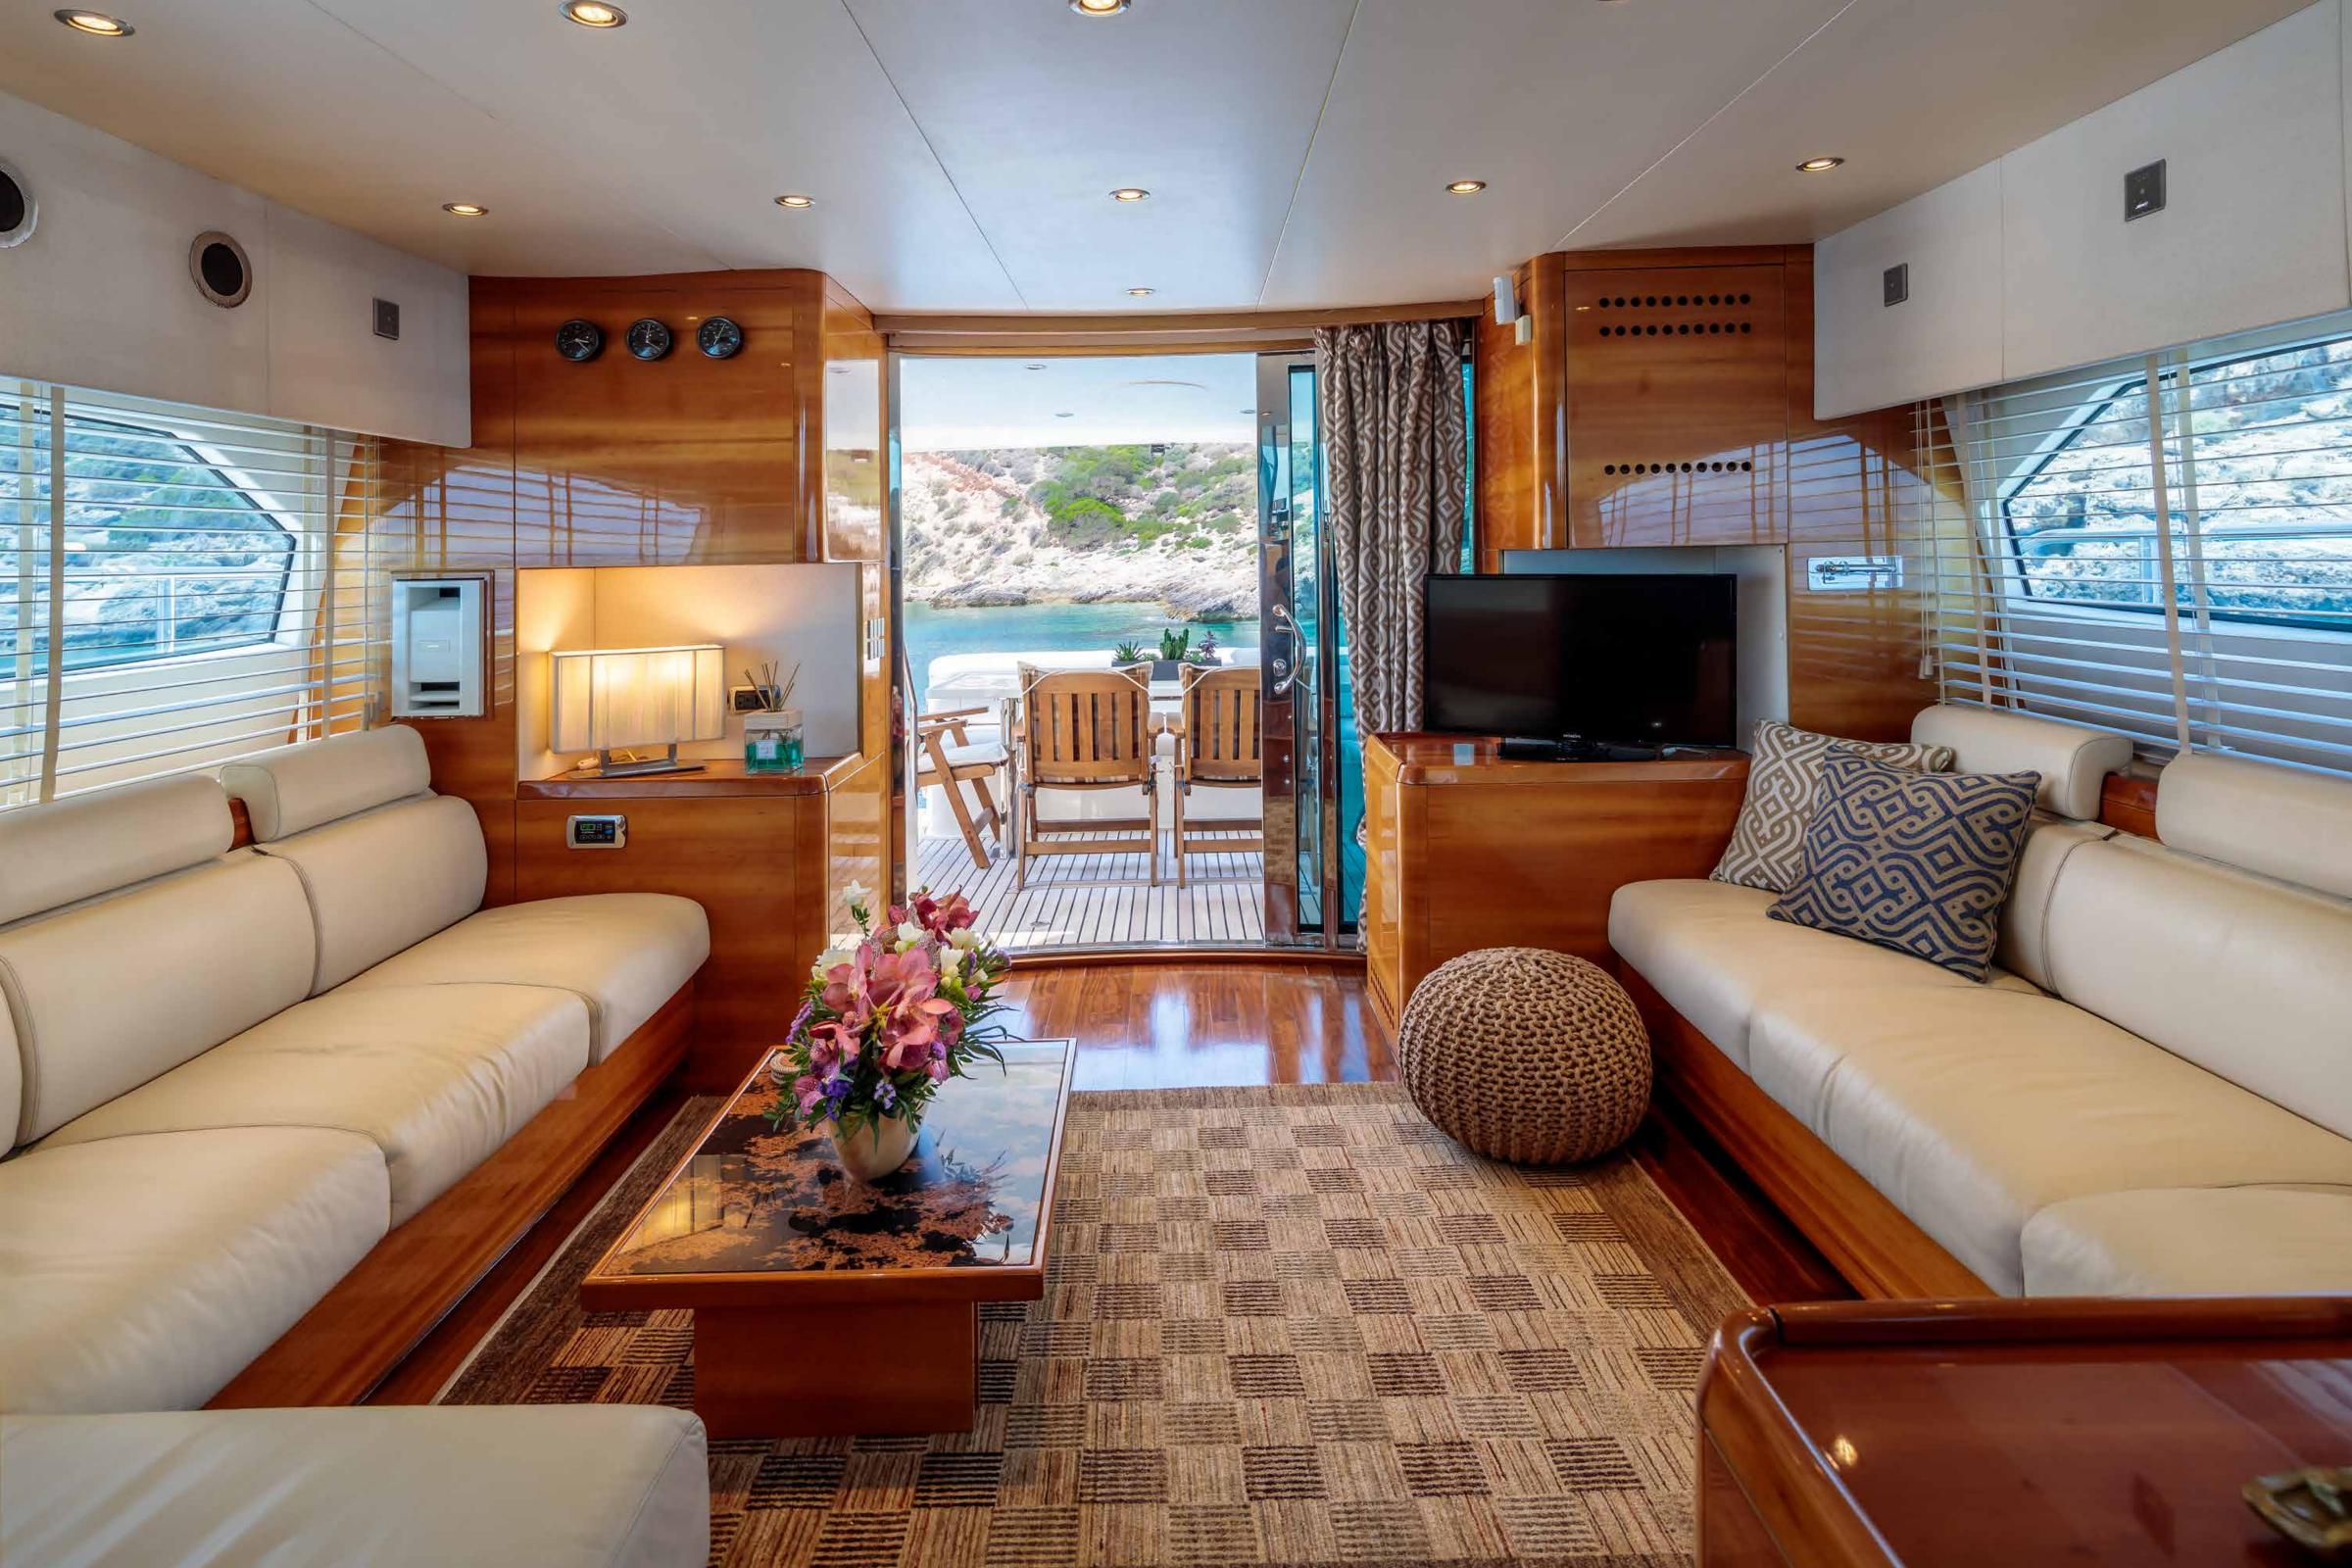

dining area

master cabin

master cabin ensuite

vip cabin

twin cabin

up & down cabin

aft deck

sundeck

#### 2022 Refit Details

New Carpets

New Teak floor

New linen and towels

New blinds

New Fabrics / Leather throughout

the yacht

New bimini