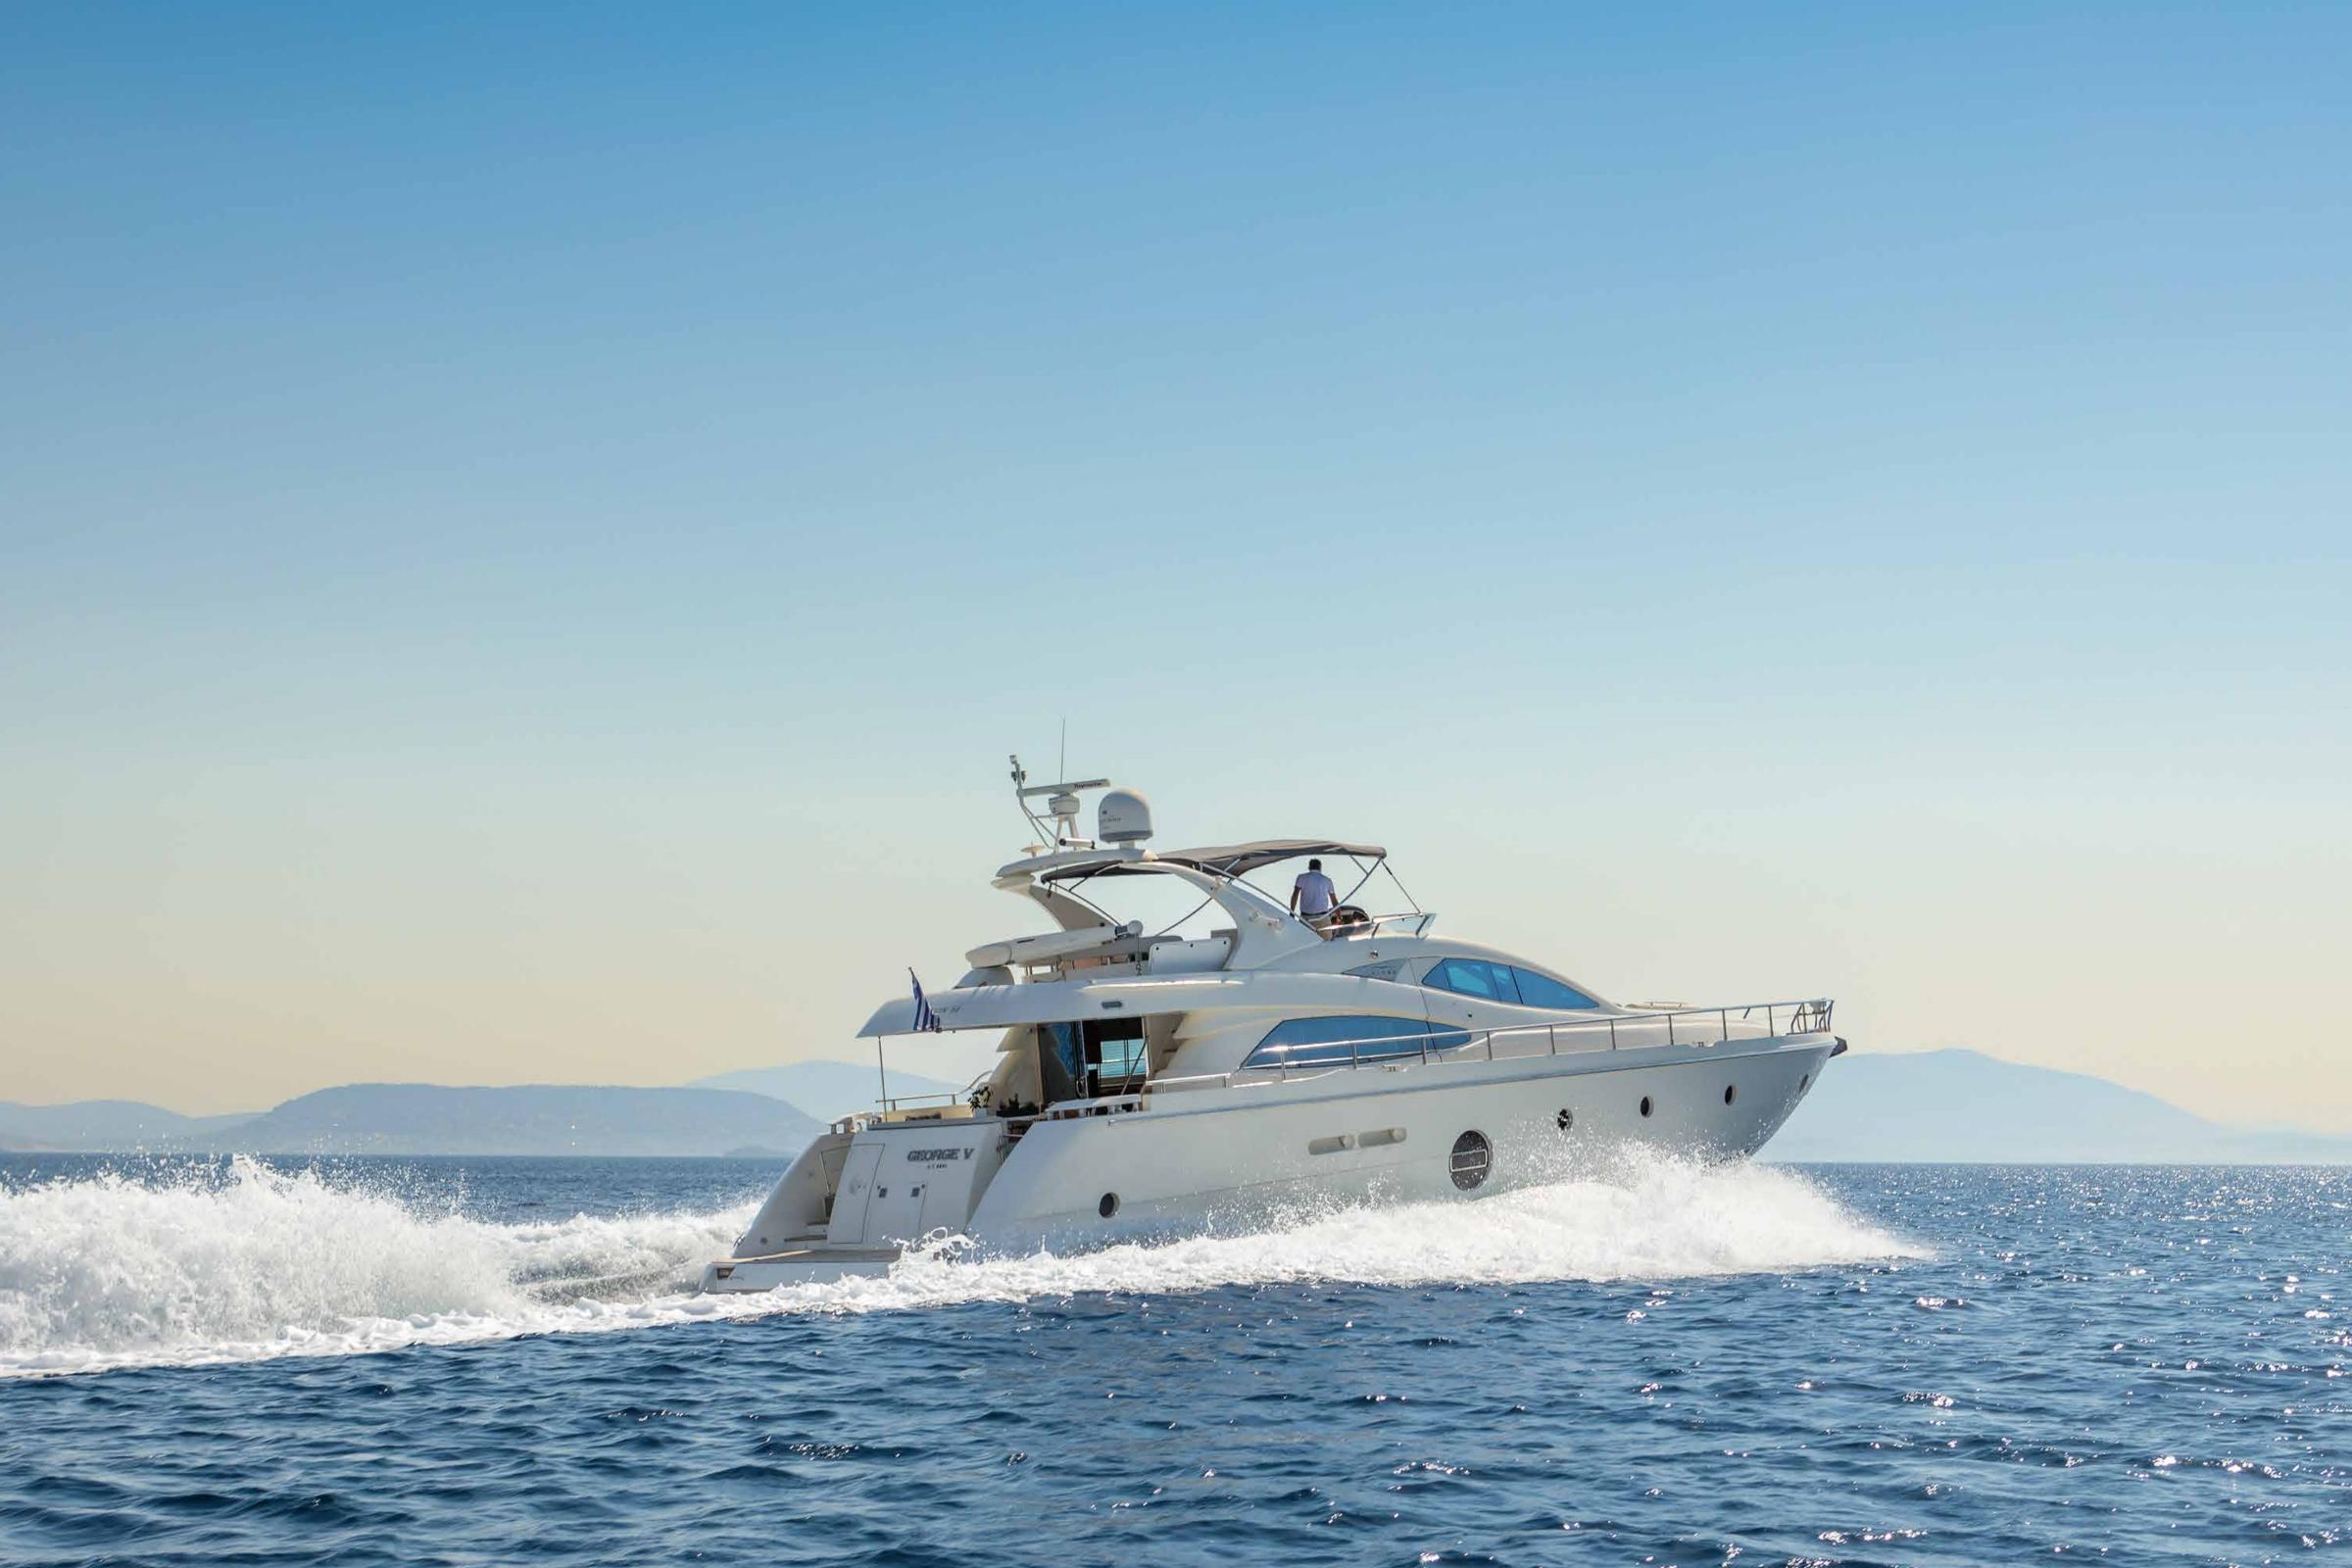

### Specifications

Length: 20.51m (67'3")

Beam: 5.31m (17'5")

Draft: 2.95m (9'8")

Builder: Aicon Yachts

Year Built: 2008 / 2022

Number of Cabins: 4

Total Guests: 8

Total Crew: 3

Engines: 2 x 1015 Hp Caterpillar C18

Cruising Speed: 21 knots

Fuel Consumption: 390 ltrs/hr

She is based in Athens, Greece