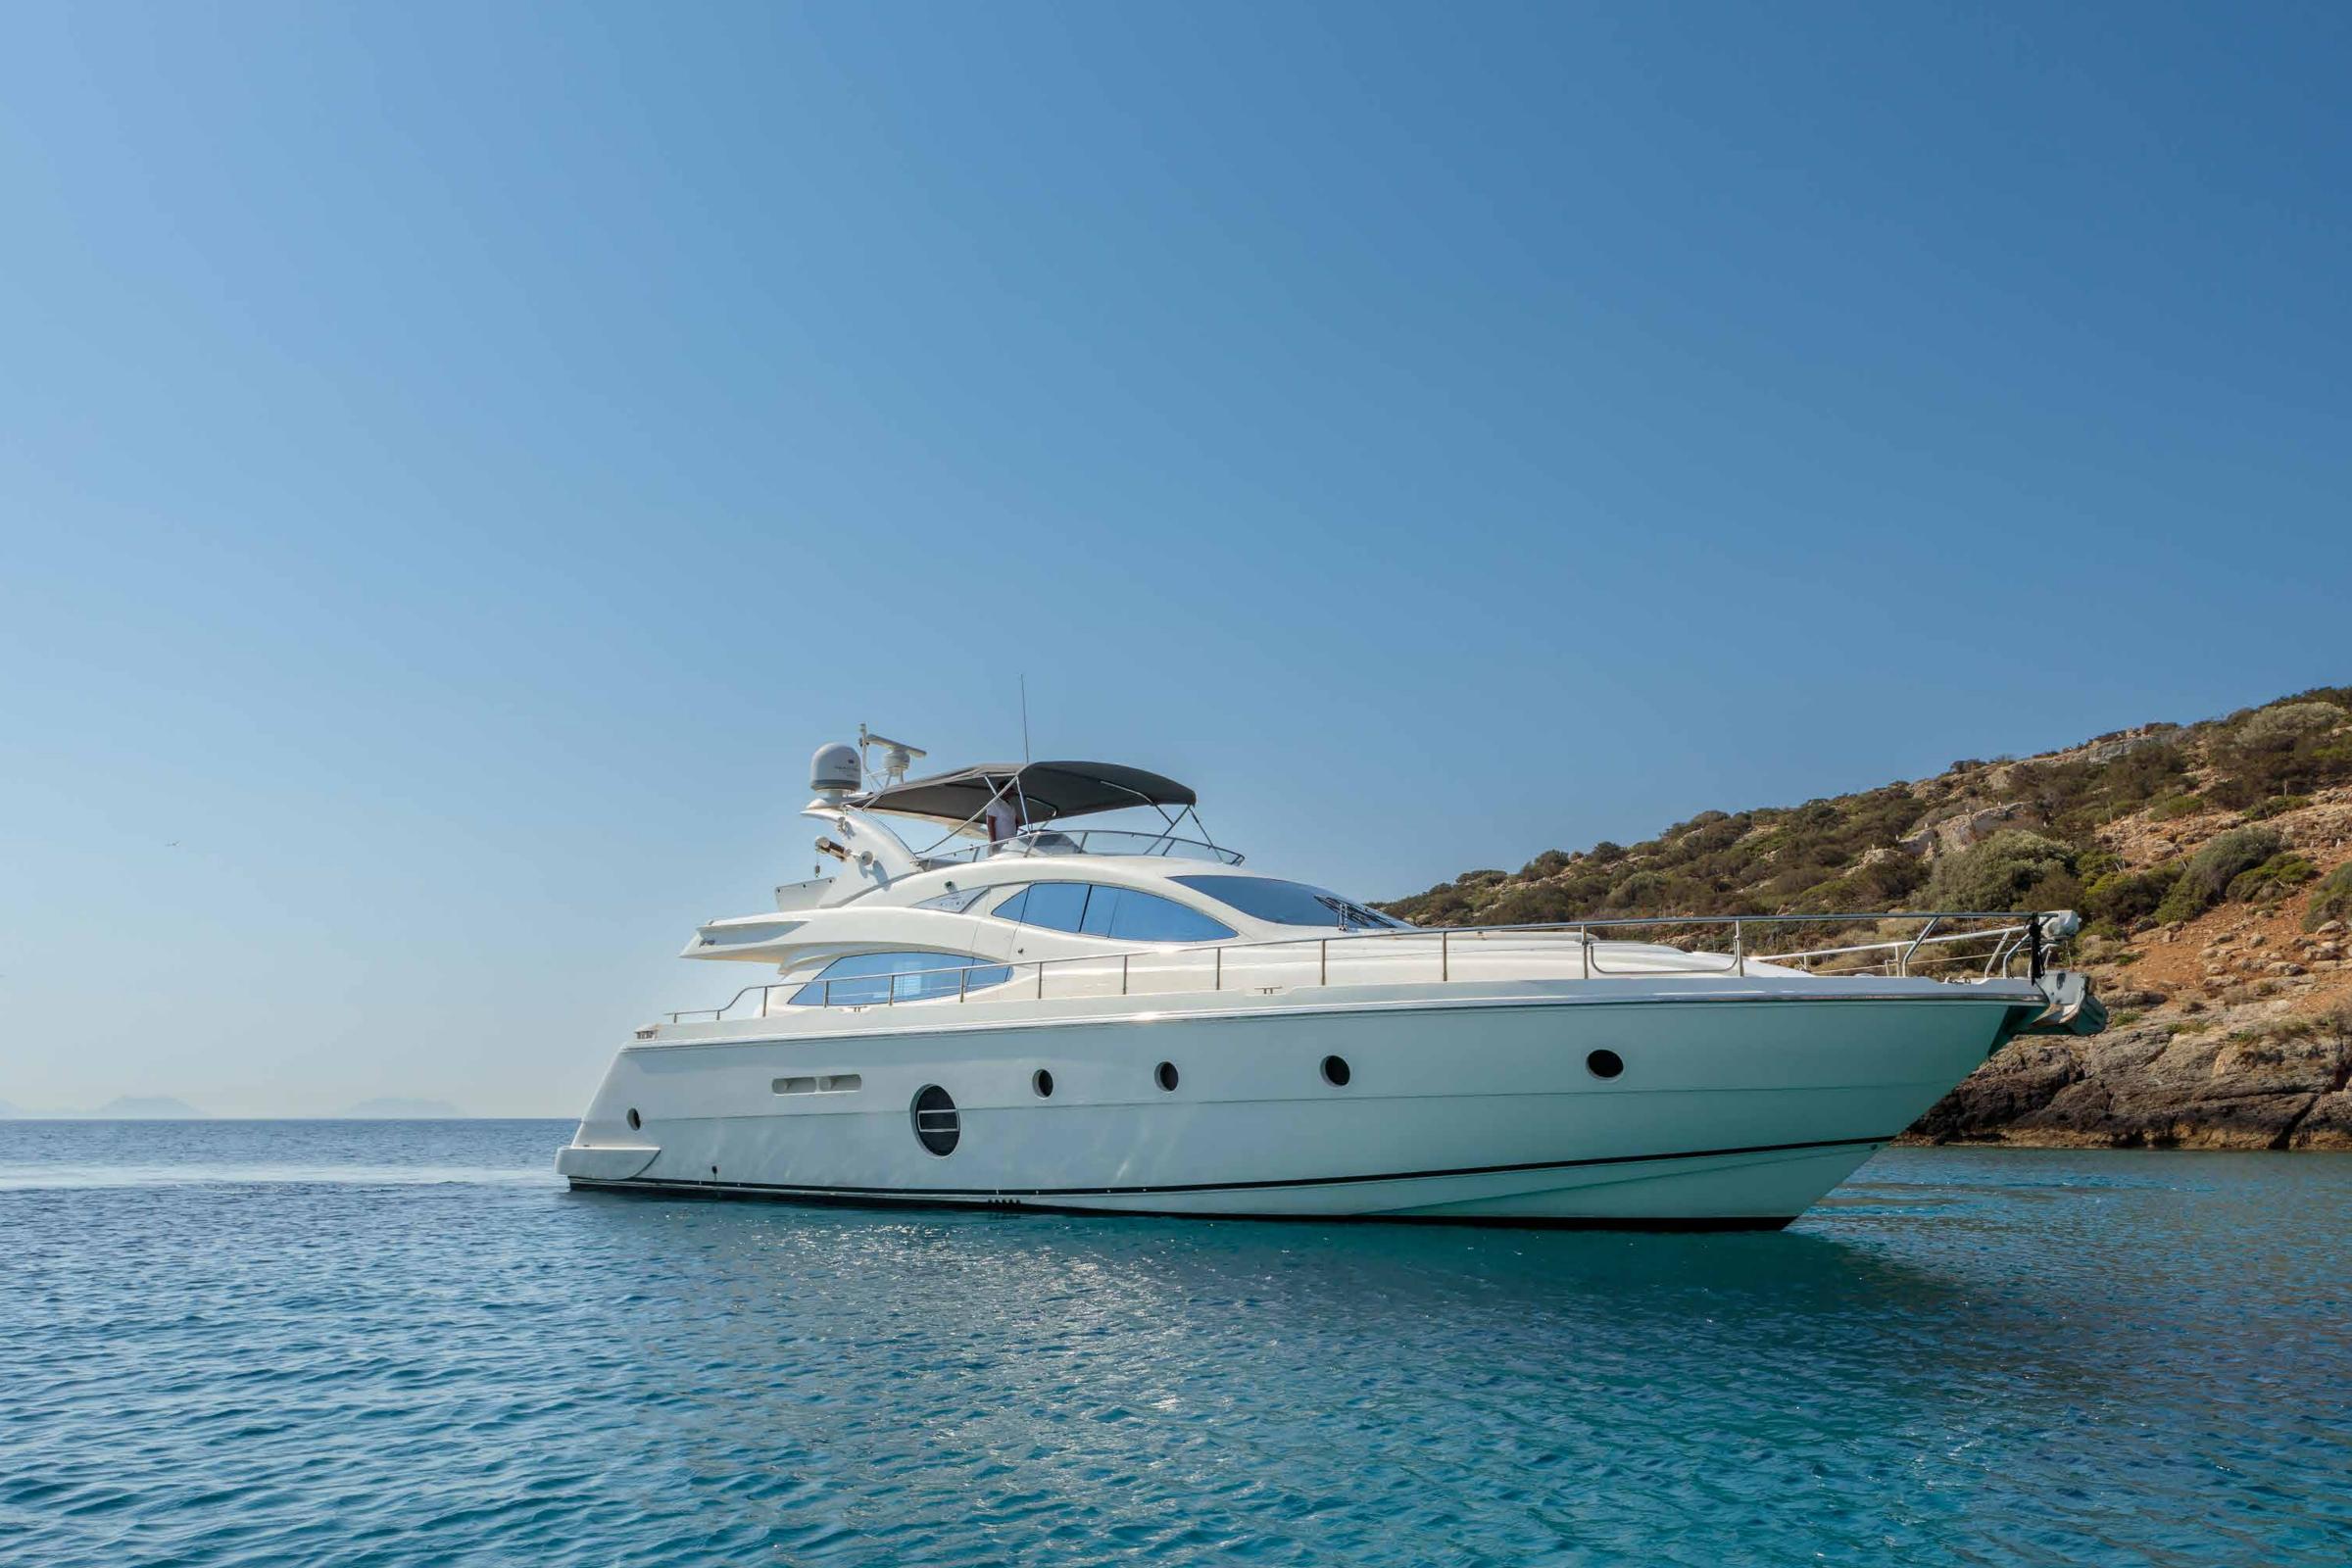

### Specifications

Length: 20.51m (67'3")

Beam: 5.31m (17'5")

Draft: 2.95m (9'8")

Builder: Aicon Yachts

Year Built: 2008 / 2022

Number of Cabins: 4

Total Guests: 8

Total Crew: 3

Engines: 2 x 1015 Hp Caterpillar C18

Cruising Speed: 21 knots

Fuel Consumption: 390 ltrs/hr

She is based in Athens, Greece