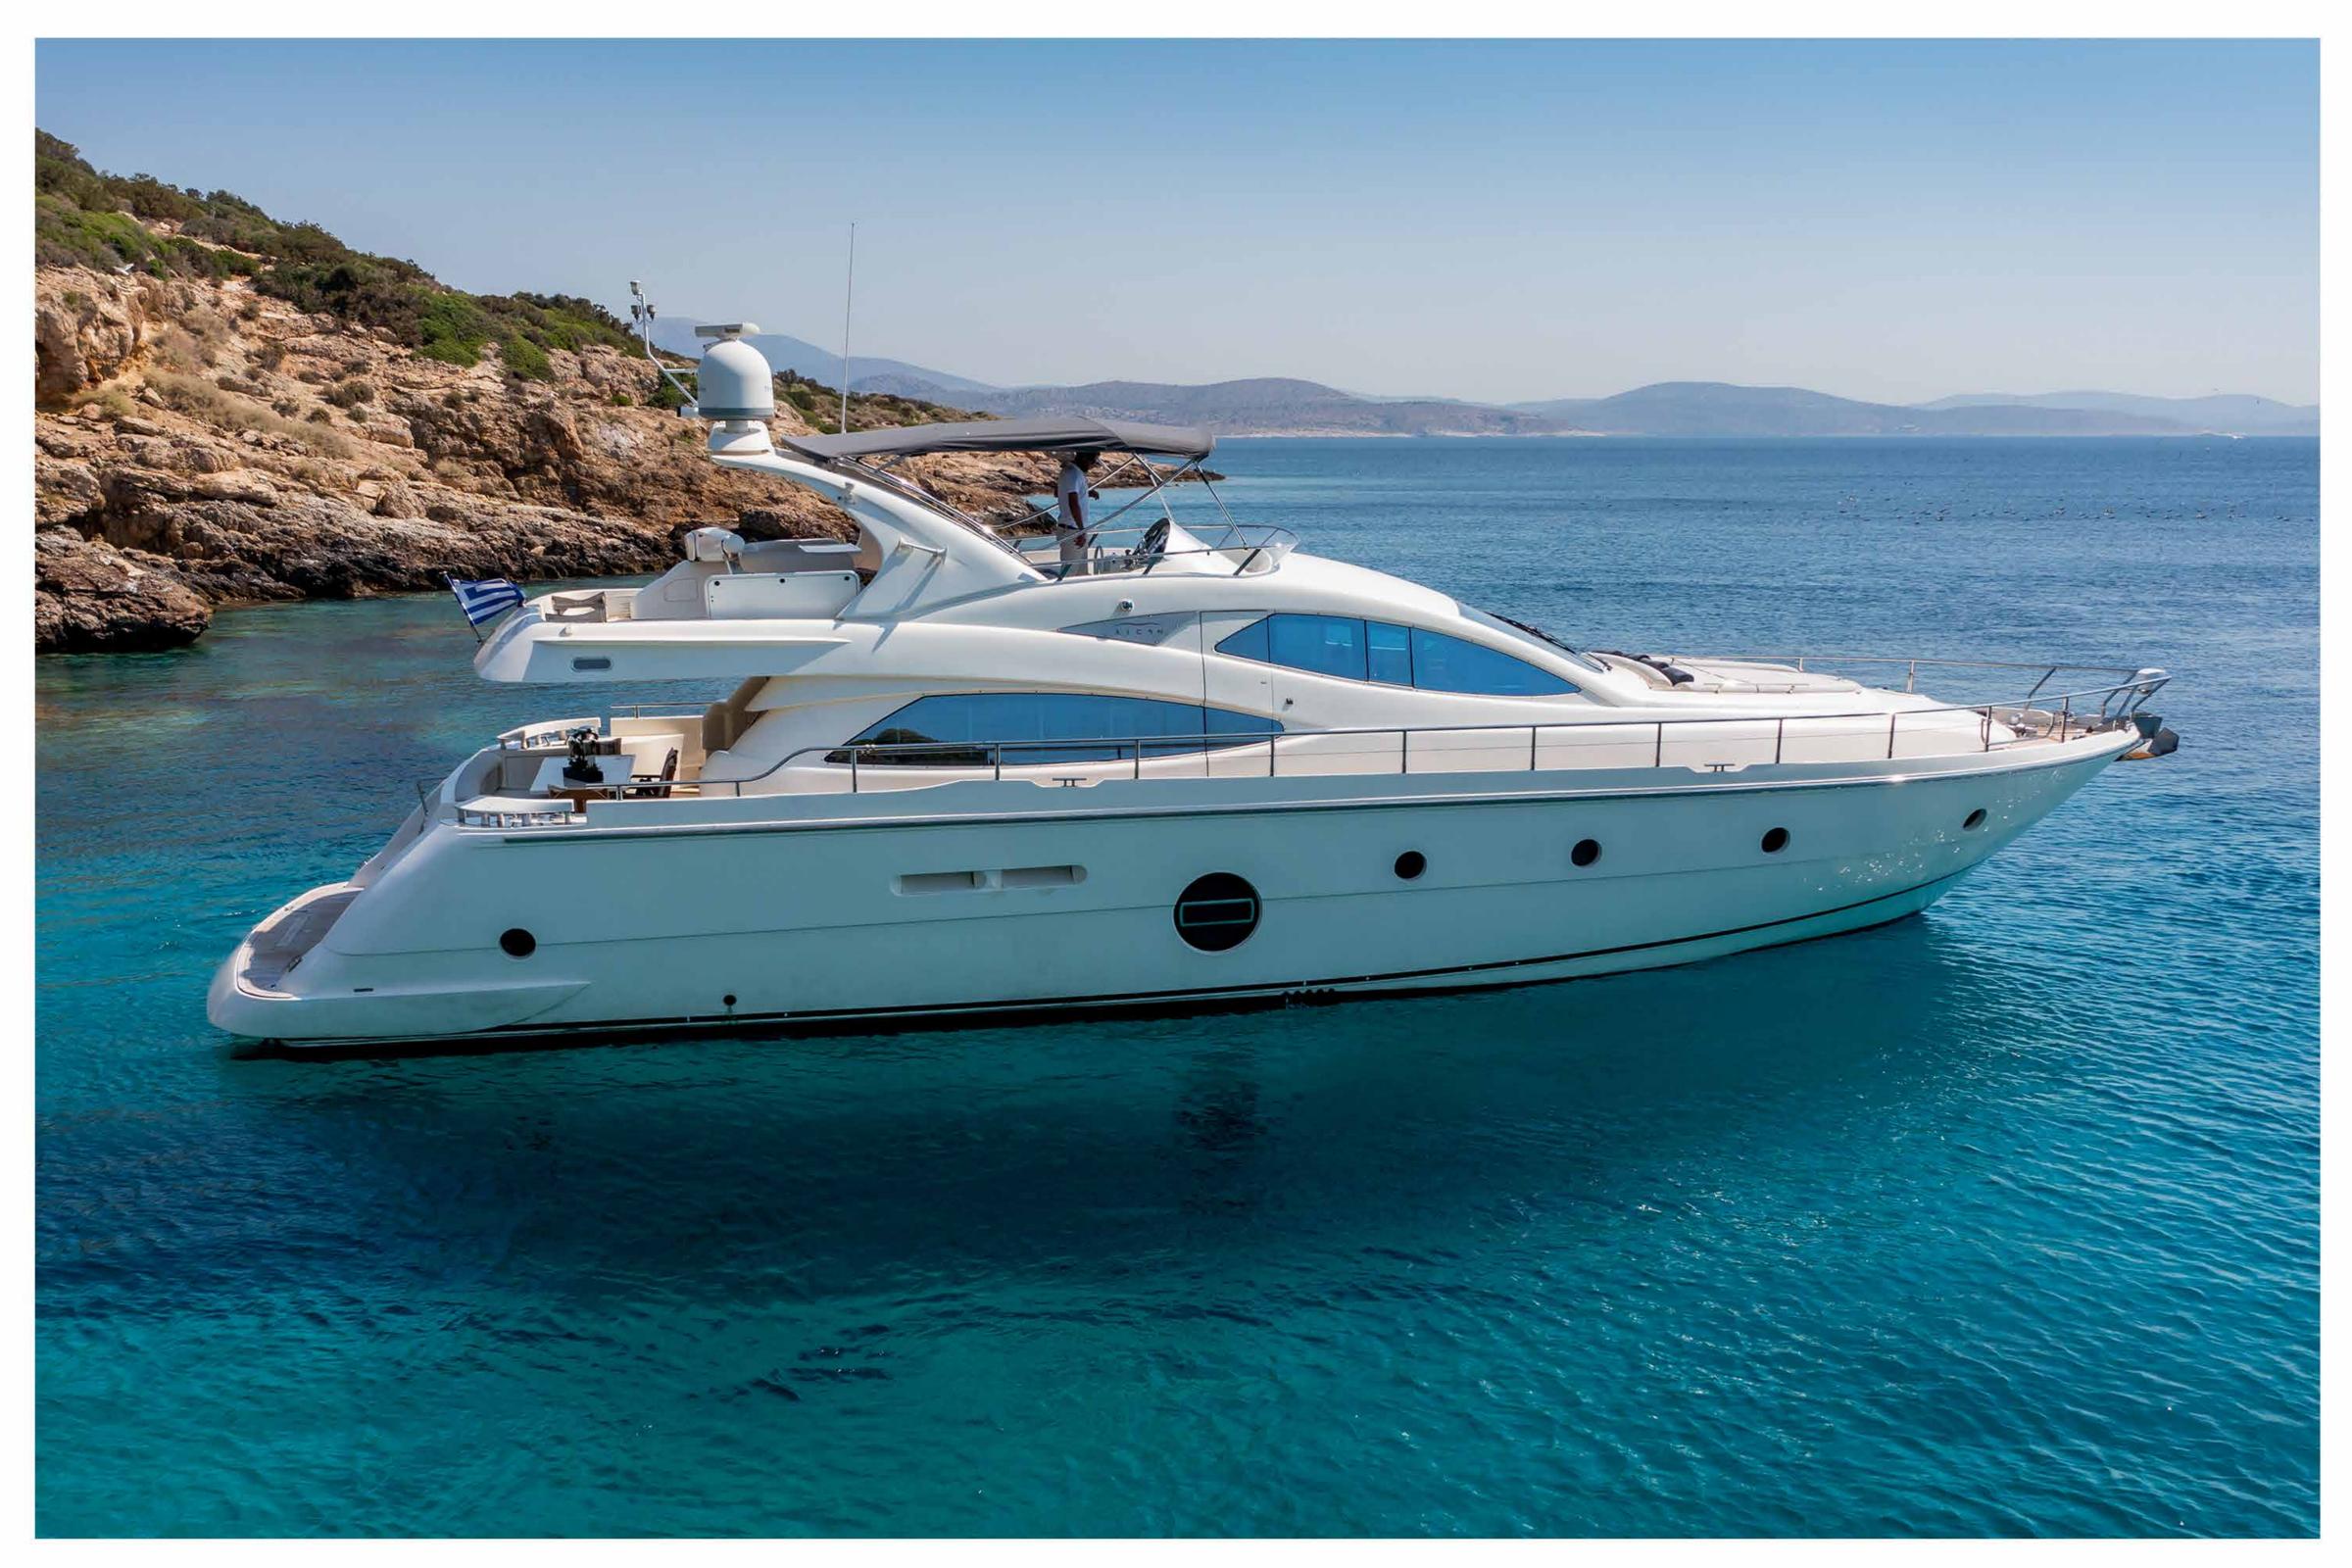

### Specifications

Length: 20.51m (67'3")

Beam: 5.31m (17'5")

Draft: 2.95m (9'8")

Builder: Aicon Yachts

Year Built: 2008 / 2022

Number of Cabins: 4

Total Guests: 8

Total Crew: 3

Engines: 2 x 1015 Hp Caterpillar C18

Cruising Speed: 21 knots

Fuel Consumption: 390 ltrs/hr

She is based in Athens, Greece