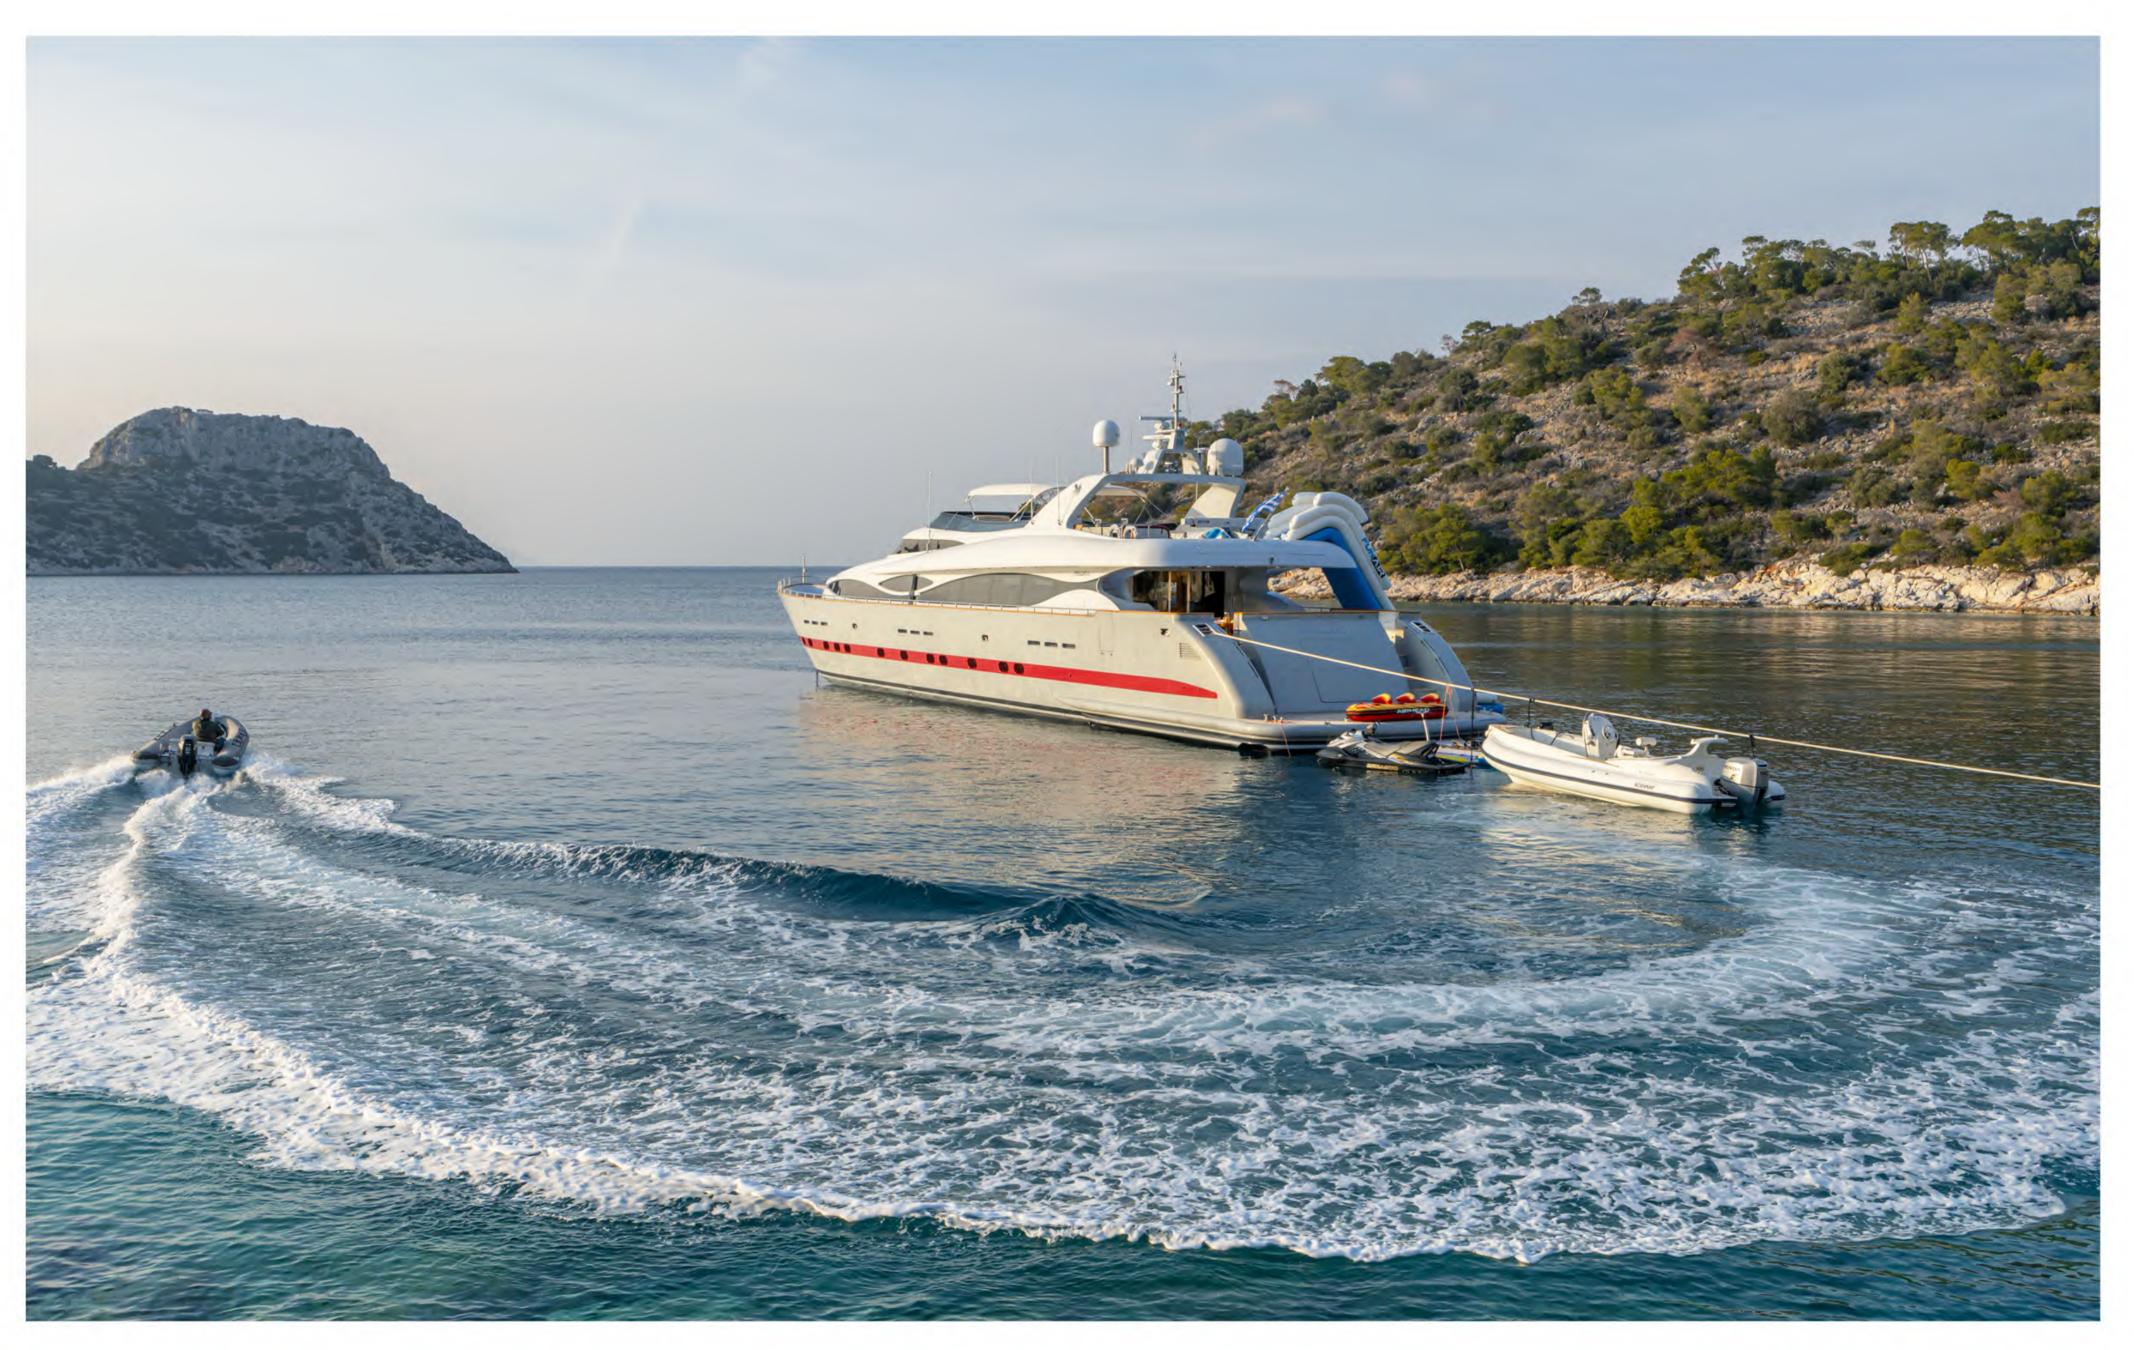

## Tenders & Water Toys

1 x tender Planatec 5.70m with 150 hp Yamaha engine

1 x tender Horizon 4.30m with 50hp Suzuki engine

Jet Ski Yamaha XT 185hp (2-seater)

1 x Seabob

2 x SUP

Inflatable dock 3m\*3m

FunAir yacht slide 5m