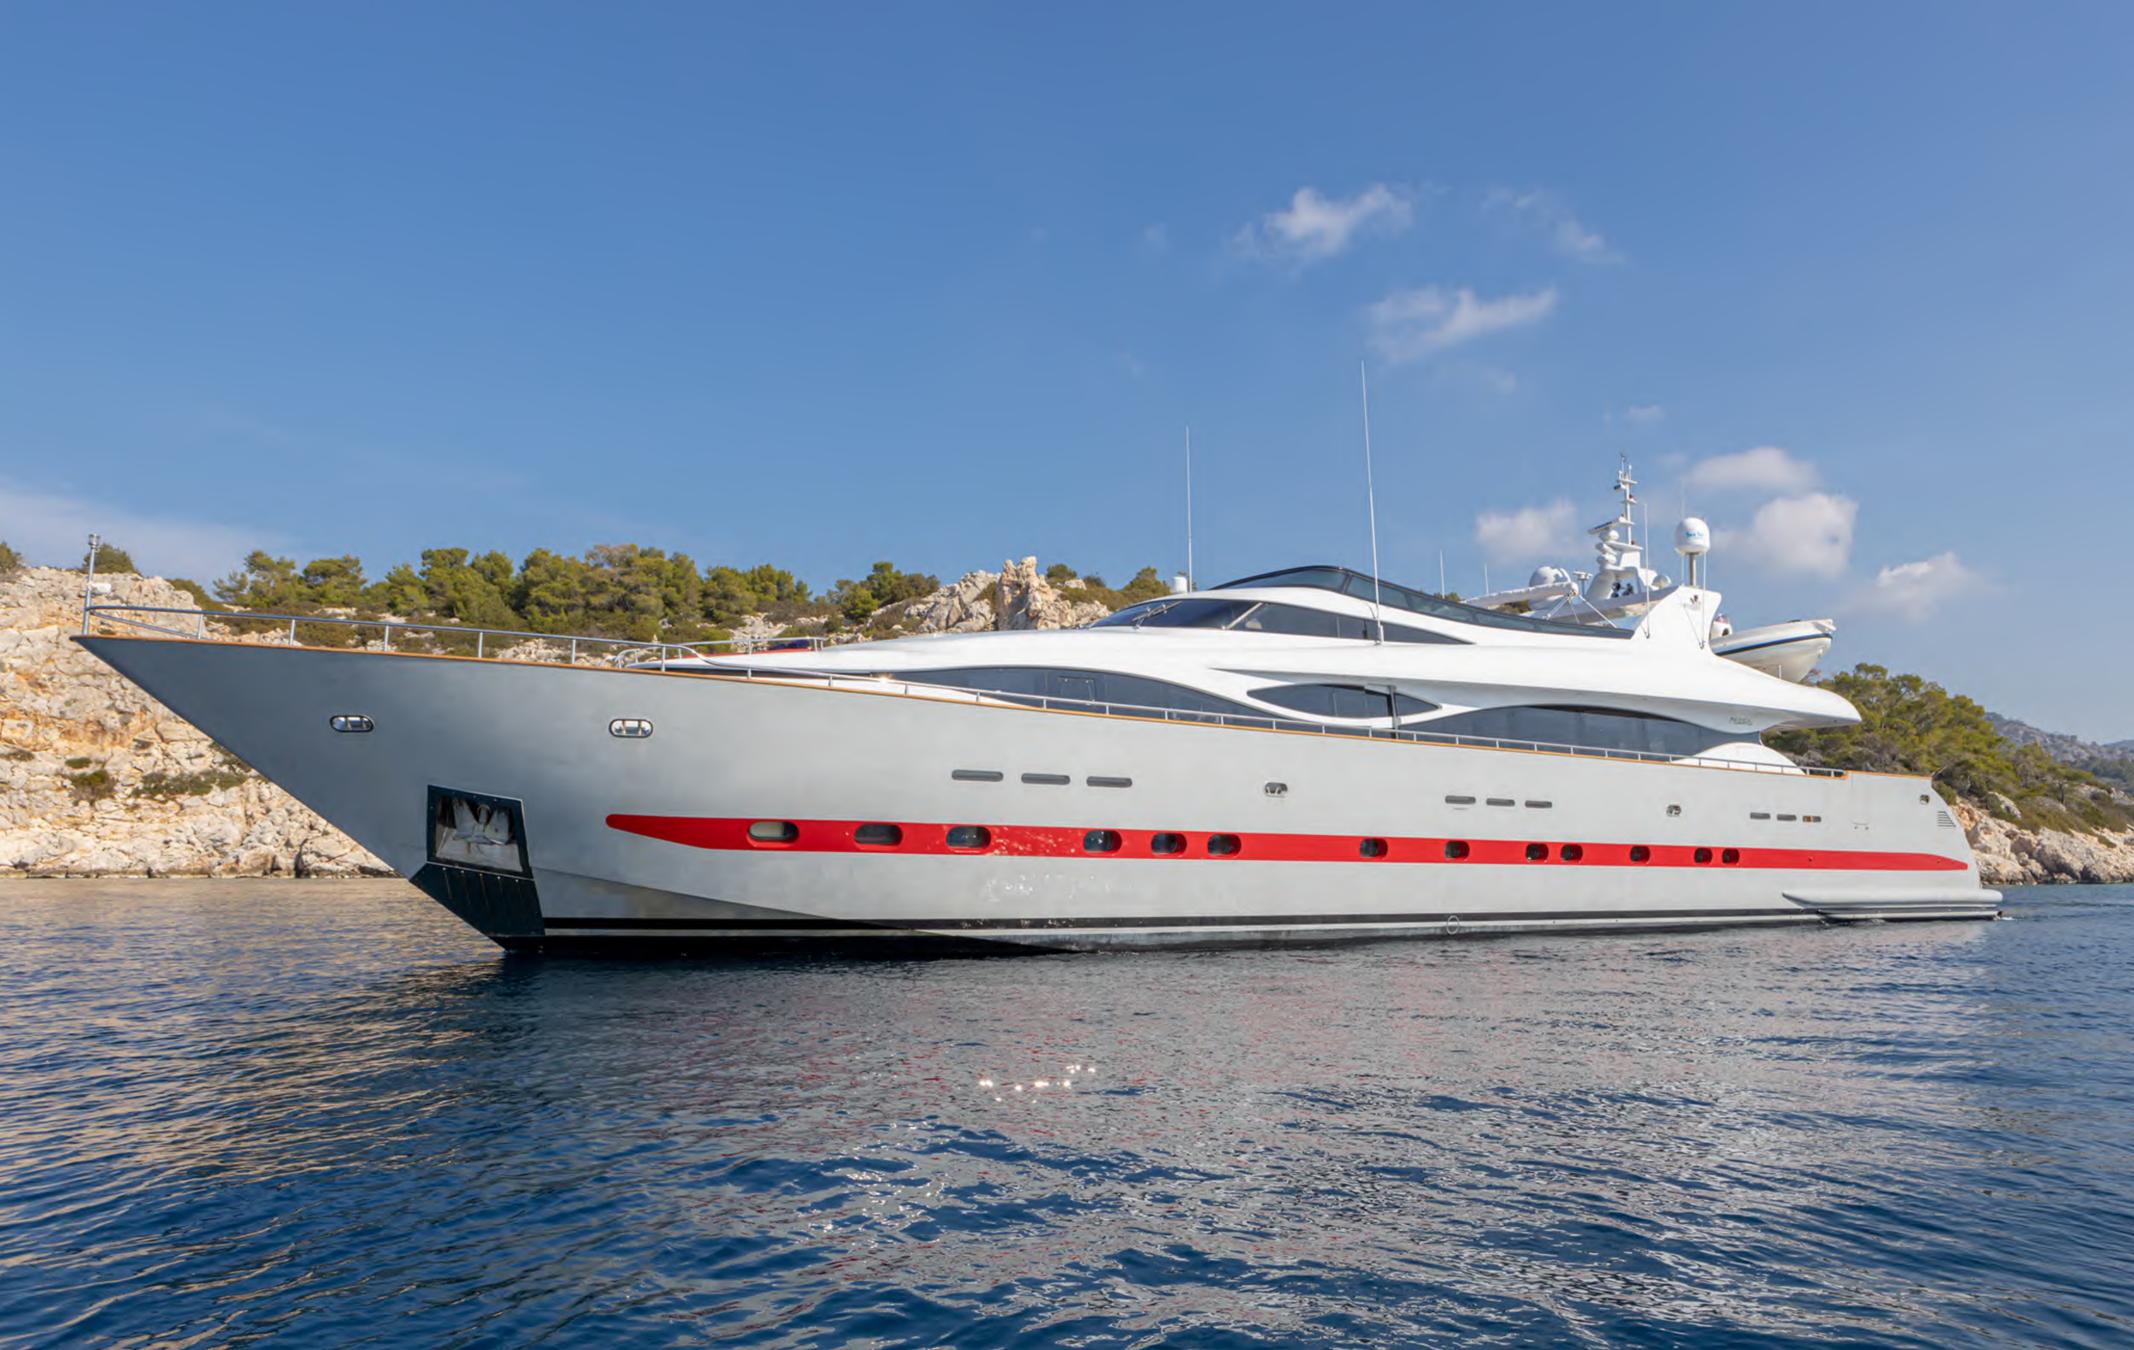

## Specifications

Length: 39.65m / 130ft

Building Year: 2006

Refit: 2016

Cabins: 6

Guests: 12

Crew: 8

Beam: 7.60m