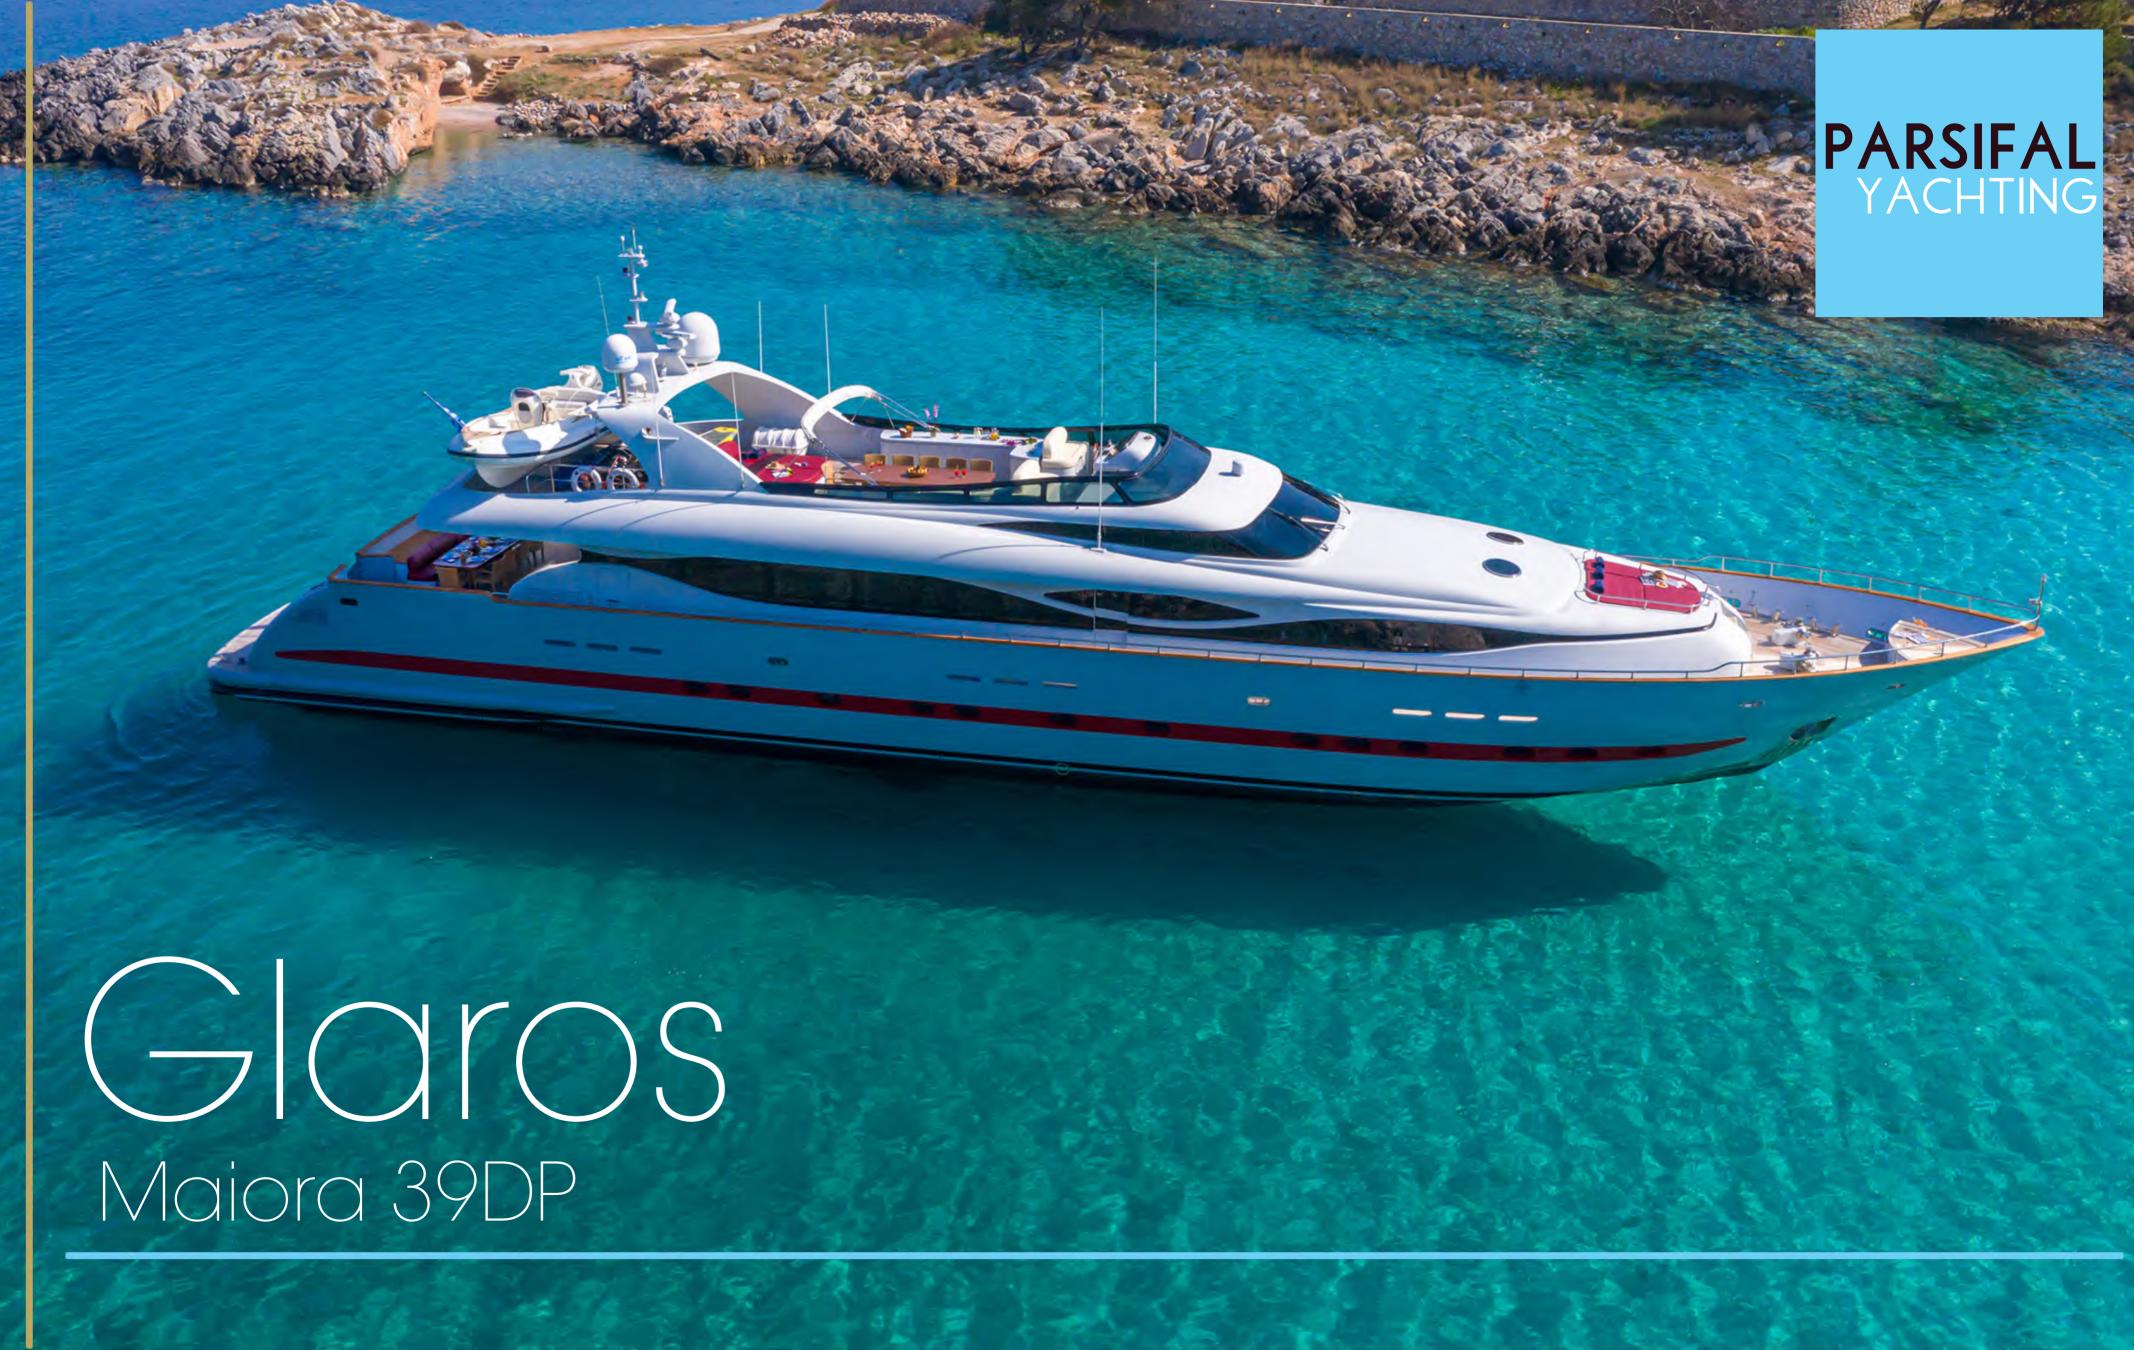

## Specifications

Length: 39.65m / 130ft

Building Year: 2006

Refit: 2016

Cabins: 6

Guests: 12

Crew: 8

Beam: 7.60m