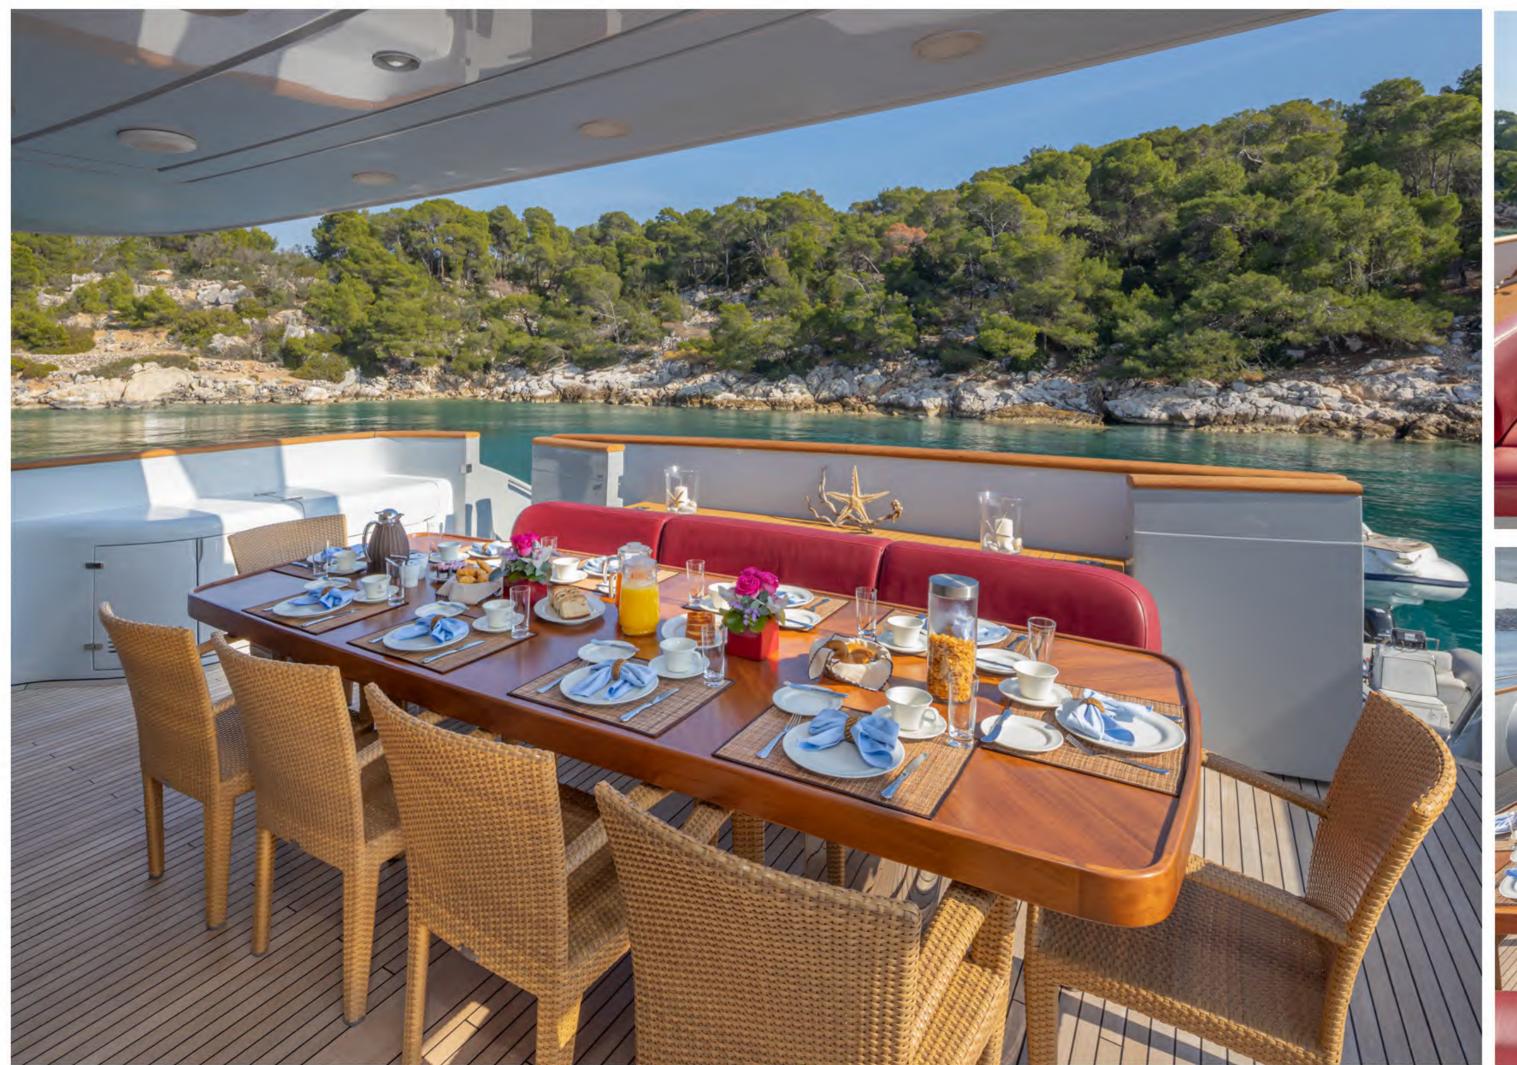

Two elegant double cabins with a queen size bed and ensuite facilities

Located on the lower deck

Two twin cabins with pullman berths each and ensuite facilities

Both are located on the lower deck

Glaros' exterior decks offer a variety of areas for dining, sunbathing, relaxing and enjoying the amazing views of the Greek scenery