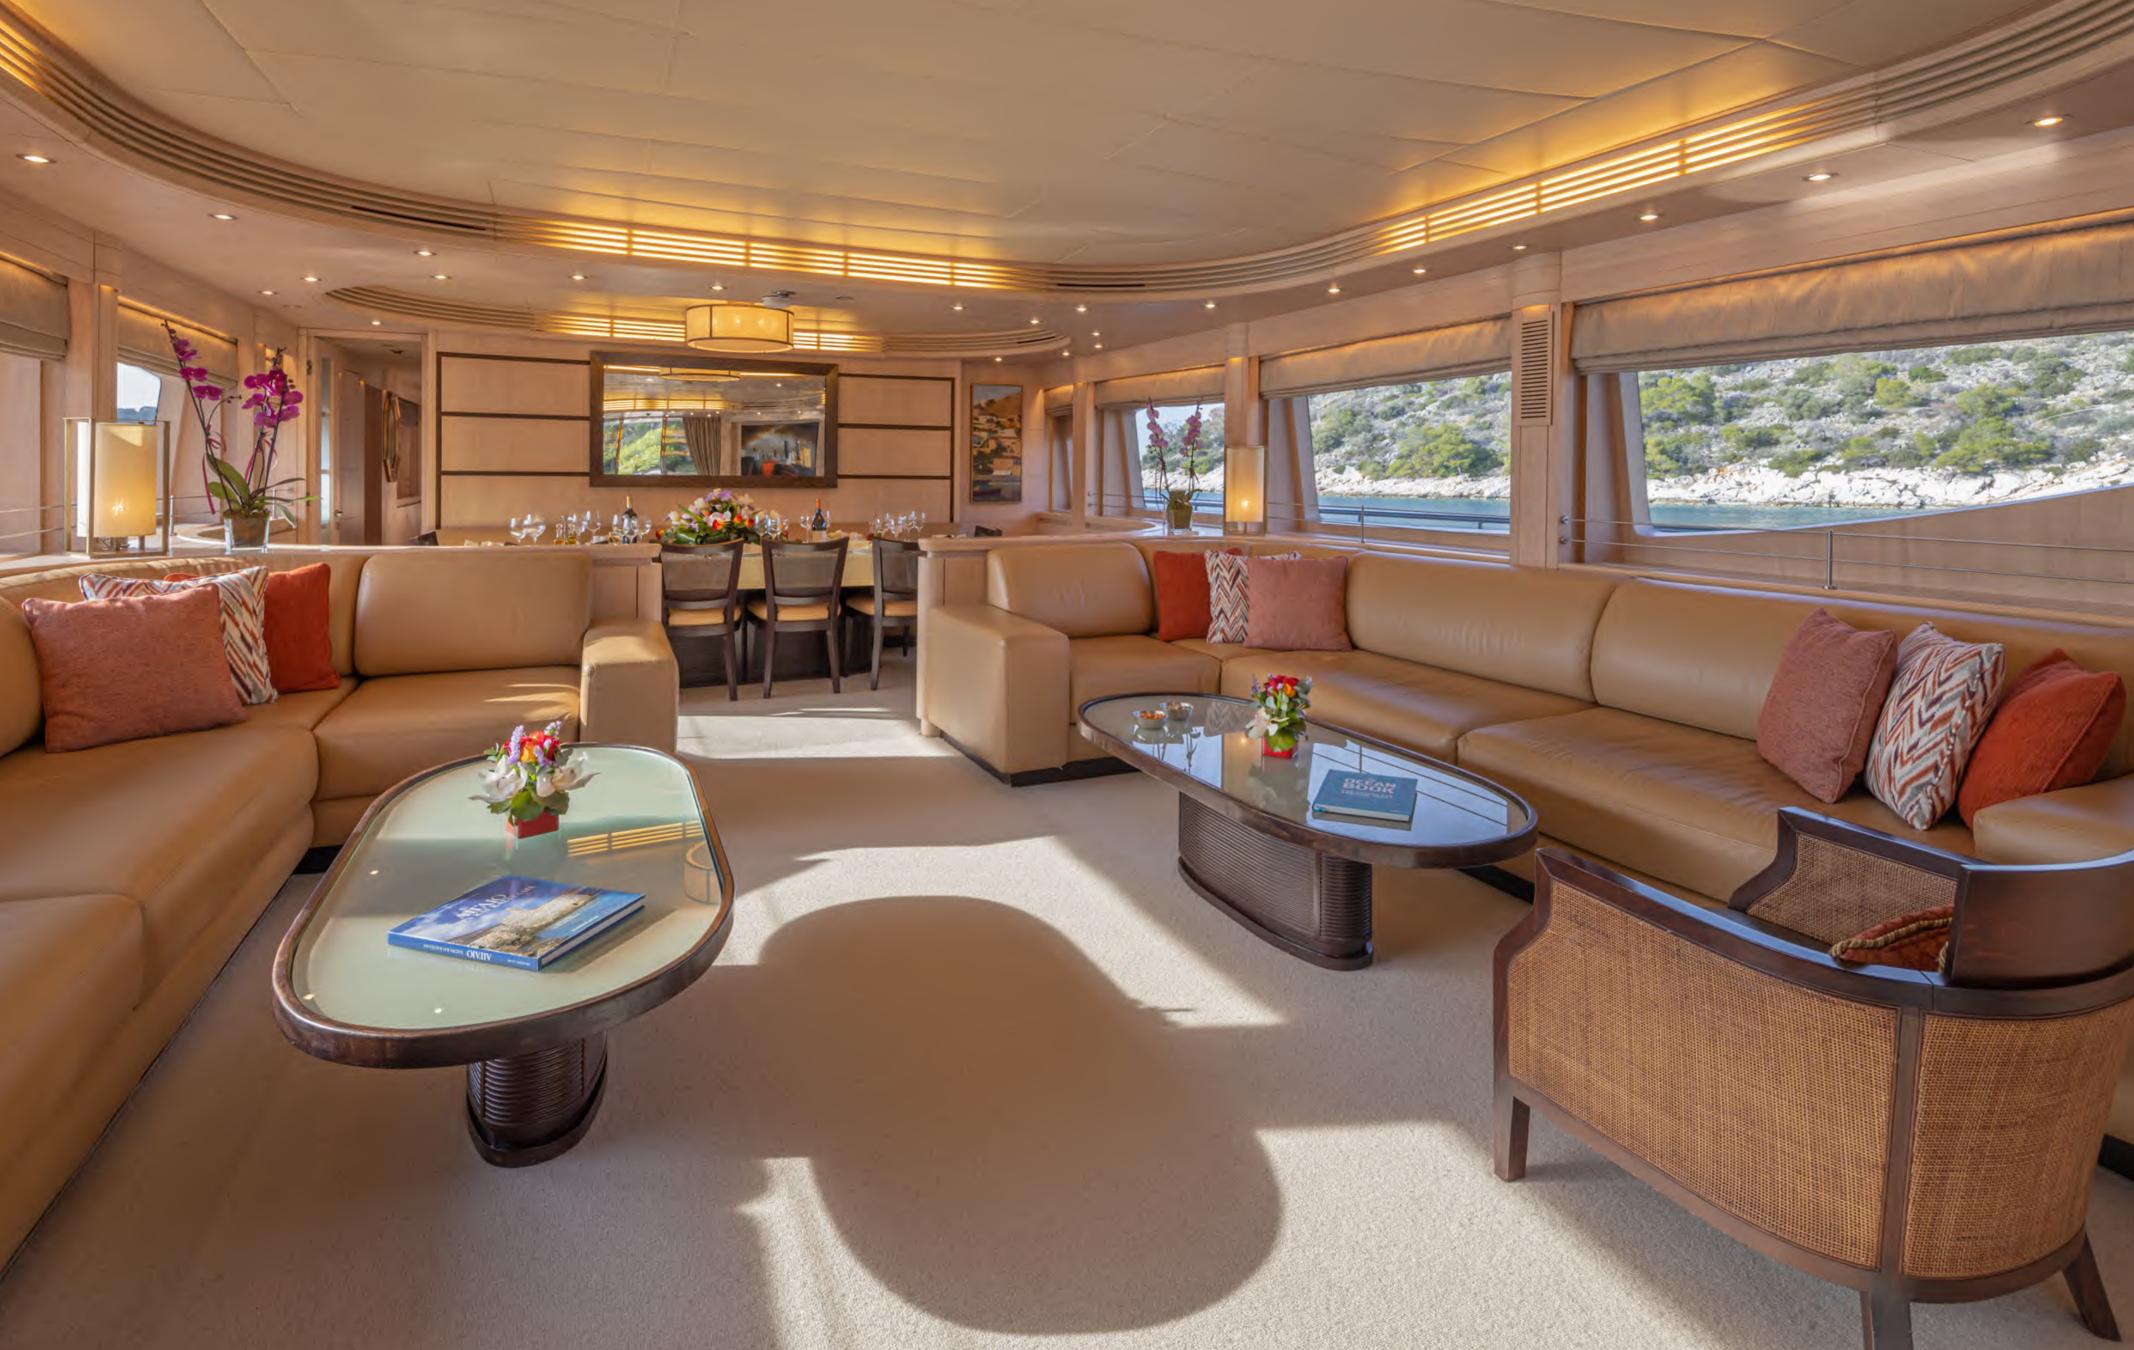

Elegant and contemporary design, featuring precious woods and luxurious leather furnishings

Glaros' panoramic windows allow the natural light to flow in and together with the light colored wooden walls create an airy and warm atmosphere

dining area

The spacious and stylish full beam Master cabin is located on the lower deck and features his & hers bathroom with Jacuzzi

The VIP cabin on the main deck offers a luminous interior and ensuite facilities with Jacuzzi