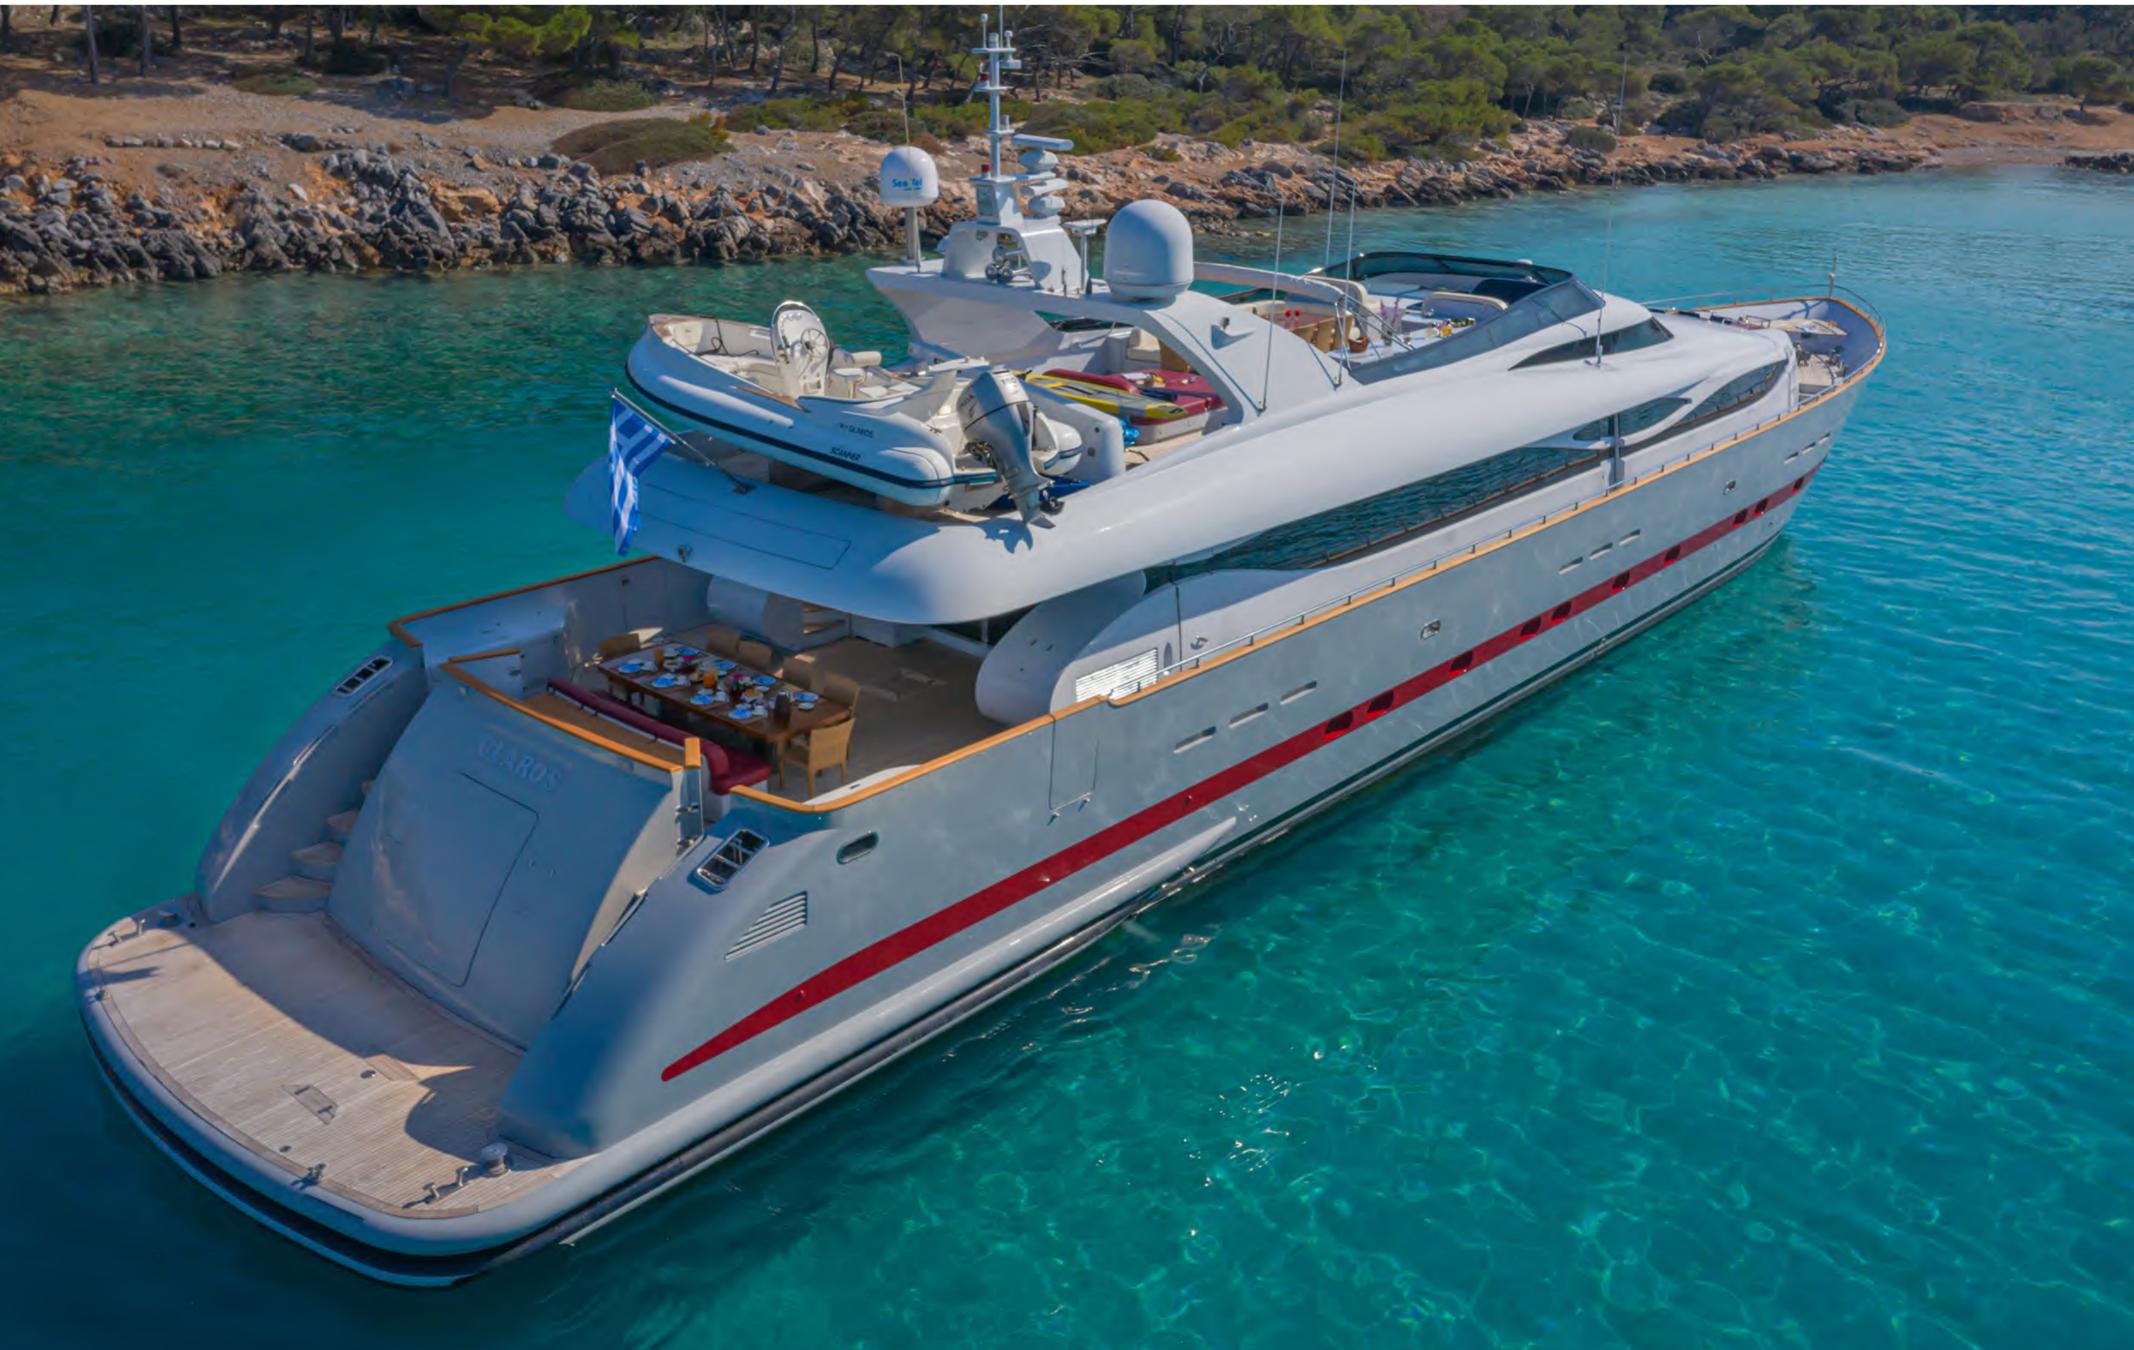

woods and luxurious leather furnishings





Glaros' panoramic windows allow the natural light to flow in and together with the light colored wooden walls create an airy and warm atmosphere



dining area





The spacious and stylish full beam Master cabin is located on the lower deck and features his & hers bathroom with Jacuzzi













The VIP cabin on the main deck offers a luminous interior and ensuite facilities with Jacuzzi





Two elegant double cabins with a queen size bed and ensuite facilities

Located on the lower deck











Two twin cabins with pullman berths each and ensuite facilities

Both are located on the lower deck











Glaros' exterior decks offer a variety of areas for dining, sunbathing, relaxing and enjoying the amazing views of the Greek scenery







































swimming platform & toys











## Specifications

Length: 39.65m / 130ft

Building Year: 2006

Refit: 2016

Cabins: 6

Guests: 12

Crew: 8

Beam: 7.60m

Draft: 2.85m

Engines: 2 x 3.750 hp MTU

Generators: 380 lt/day

Speed: 17 knots

Fuel Consumption: 660 lt/hr

\*Zero speed stabilizers



## Accommodation

One VIP Cabin with ensuite faciities & jacuzzi on the main deck

One office on the main deck

One Master with jacuzzi

Two Double and two Twin cabins with pullman berths each and ensuite facilities on the lower deck



## Entertainment & Communication

Satellite TV

Airplay System in Saloon

Smart TV 50'

BlueRay

Stereo System,

Video & I-pod docking station in Salon

Smart TV 26' SHARP, DVD Stereo System, Video in Master cabin

Smart TV, DVD