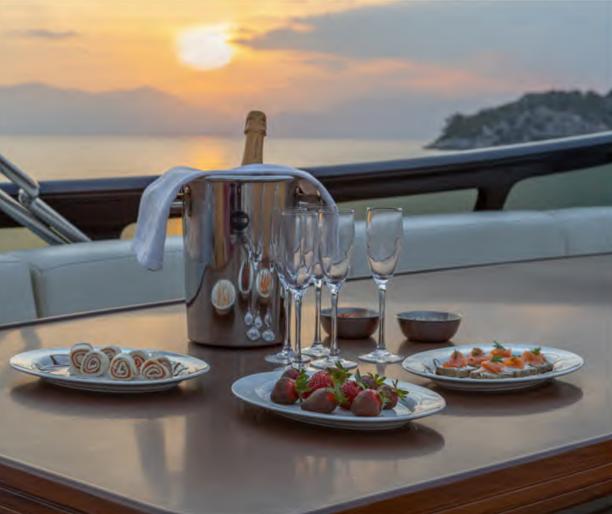

th pullman berths each and ensuite facilities on the lower deck



## Entertainment & Communication

Satellite TV

Airplay System in Saloon

Smart TV 50'

BlueRay

Stereo System,

Video & I-pod docking station in Salon

Smart TV 26' SHARP, DVD Stereo System, Video in Master cabin

Smart TV, DVD & CD player in VIP, double and twin cabins

Wi-Fi Internet

GSM

Phone & Fax



## Tenders & Water Toys

1 x tender Planatec 5.70m with 150 hp Yamaha engine

1 x tender Horizon 4.30m with 50hp Suzuki engine

Jet Ski Yamaha XT 185hp (2-seater)

1 x Seabob

2 x SUP

Inflatable dock 3m\*3m

FunAir yacht slide 5m

Hobie pedal board

Waterskis

Monoski

Tubes

Banana

Wakeboard

Snorkelling & Fishing Equipment

Two electric bikes (emw)

Two electric skates

Jetski Seadoo 235hp (3-seater) - optional