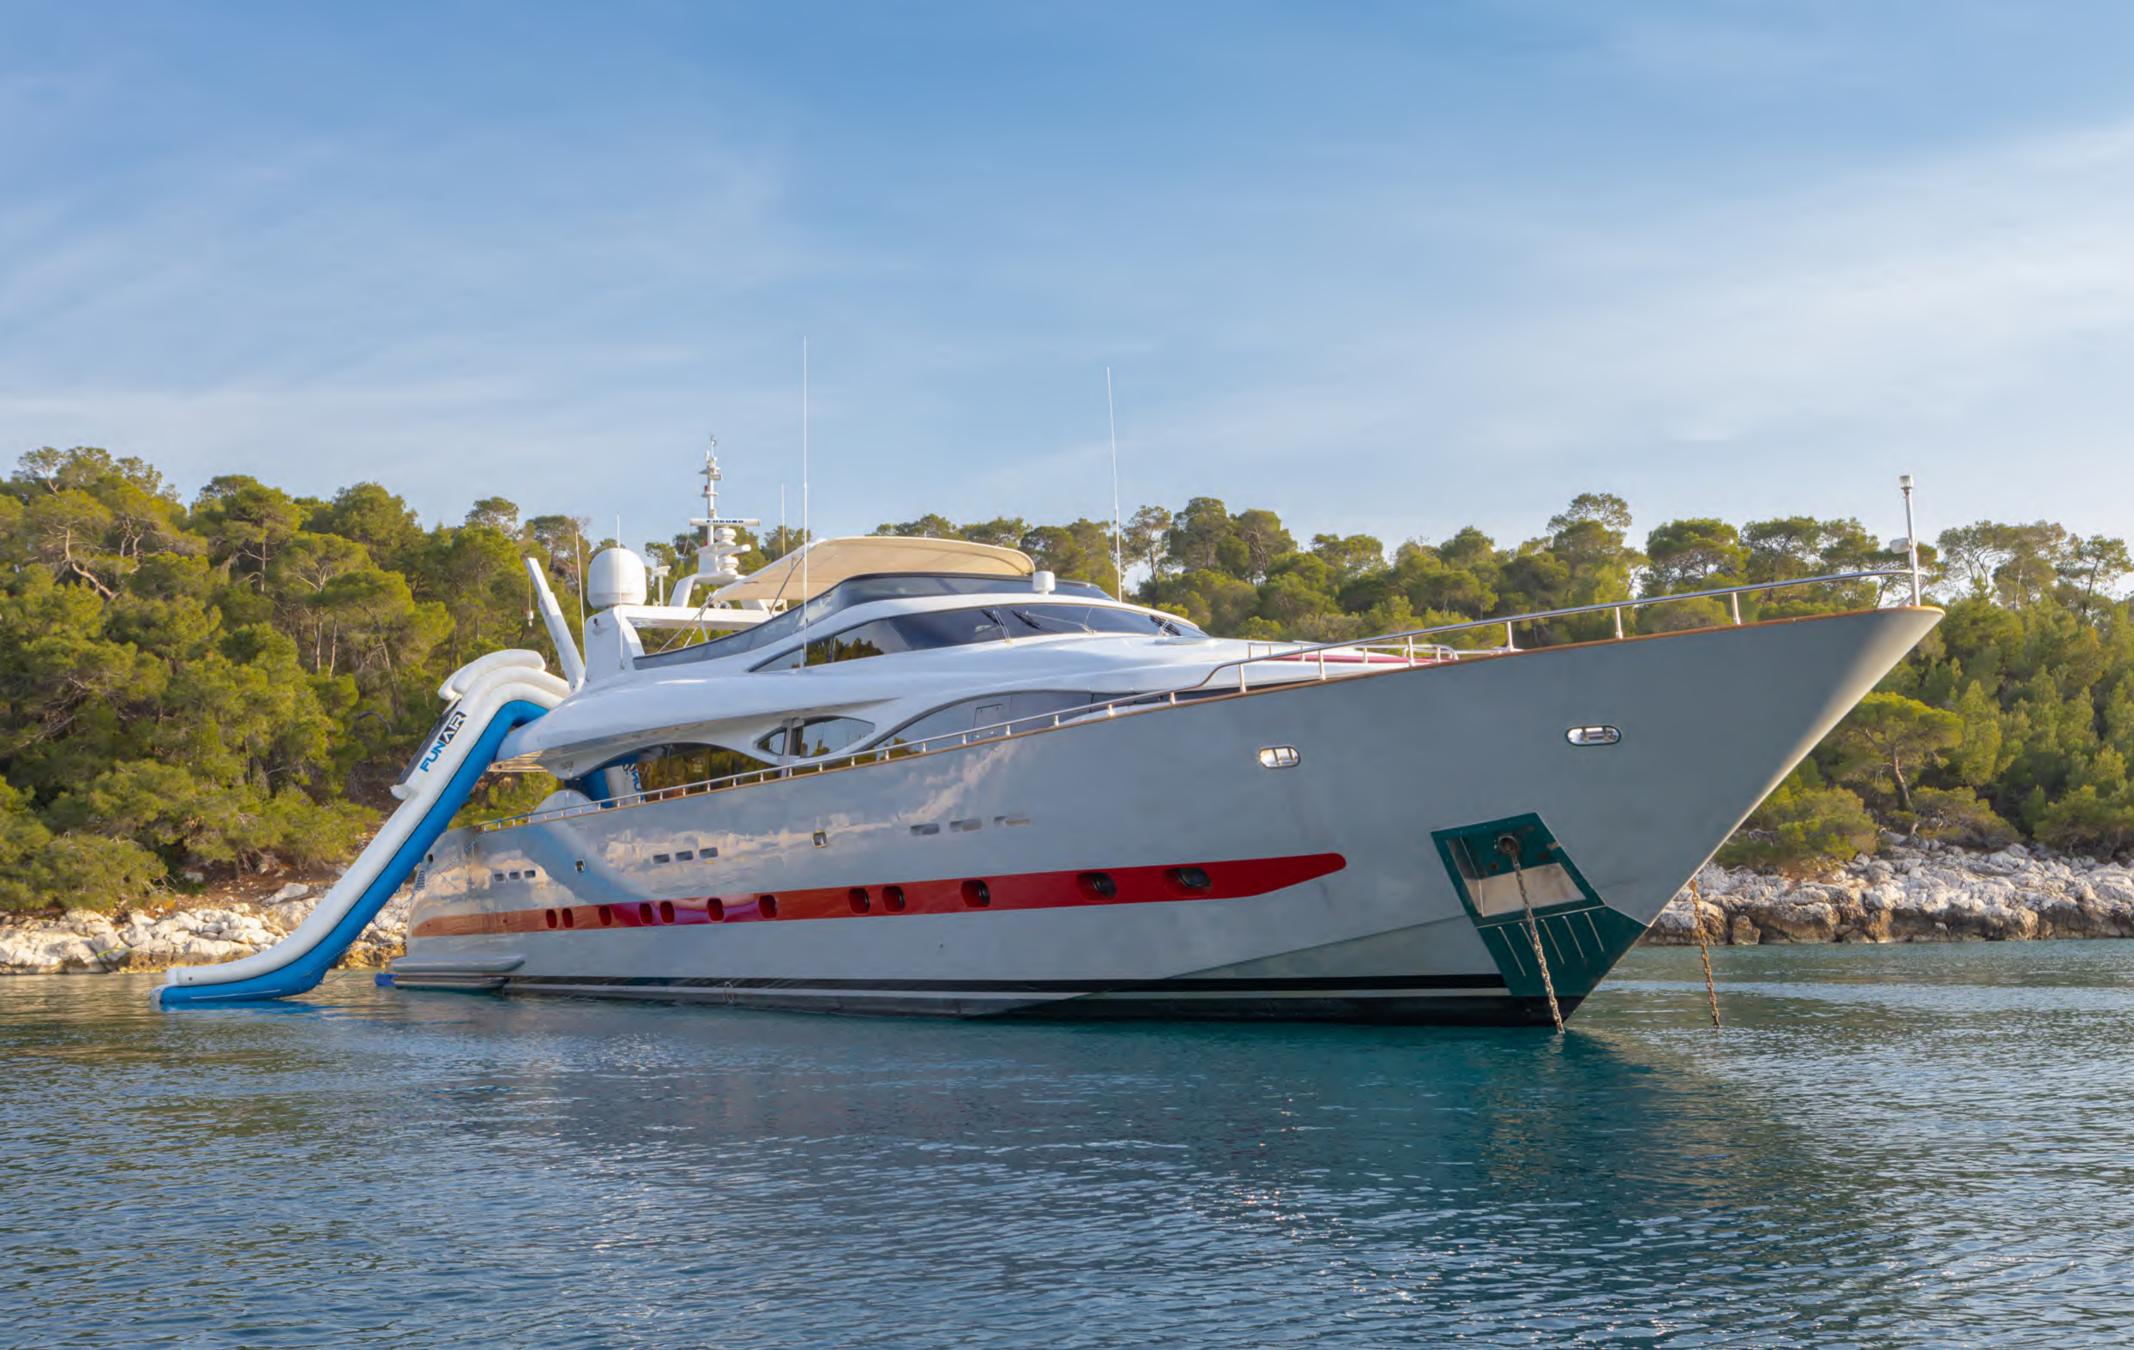

## Tenders & Water Toys

1 x tender Planatec 5.70m with 150 hp Yamaha engine

1 x tender Horizon 4.30m with 50hp Suzuki engine

Jet Ski Yamaha XT 185hp (2-seater)

1 x Seabob

2 x SUP

Inflatable dock 3m\*3m

FunAir yacht slide 5m