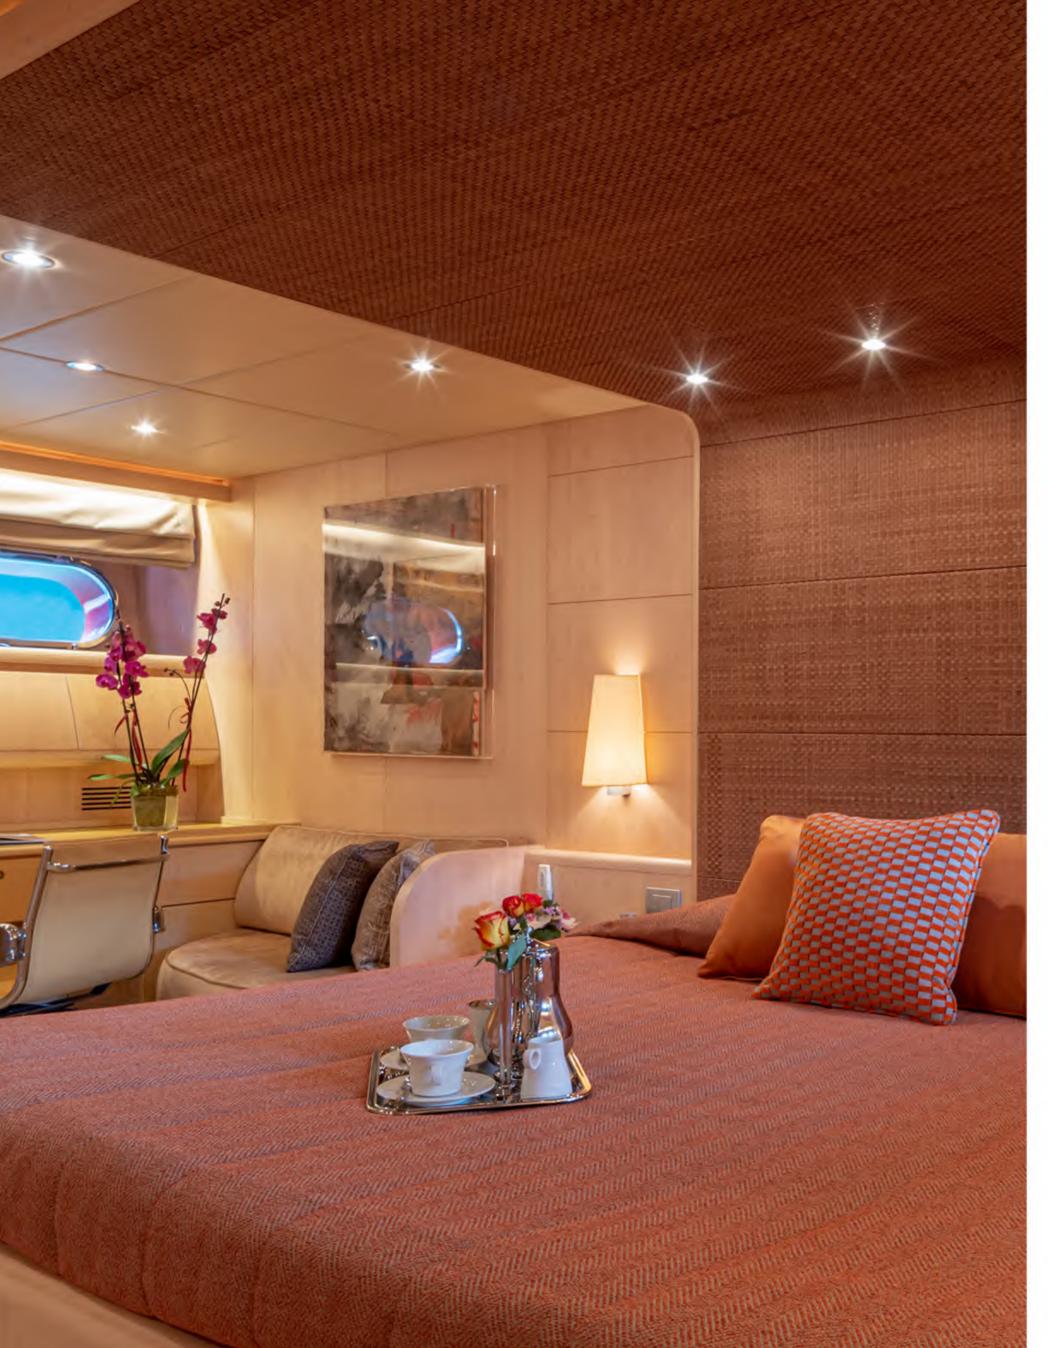

dining area

The spacious and stylish full beam Master cabin is located on the lower deck and features his & hers bathroom with Jacuzzi

The VIP cabin on the main deck offers a luminous interior and ensuite facilities with Jacuzzi

## Accommodation

One VIP Cabin with ensuite faciities & jacuzzi on the main deck

One office on the main deck

One Master with jacuzzi

Two Double and two Twin cabins with pullman berths each and ensuite facilities on the lower deck