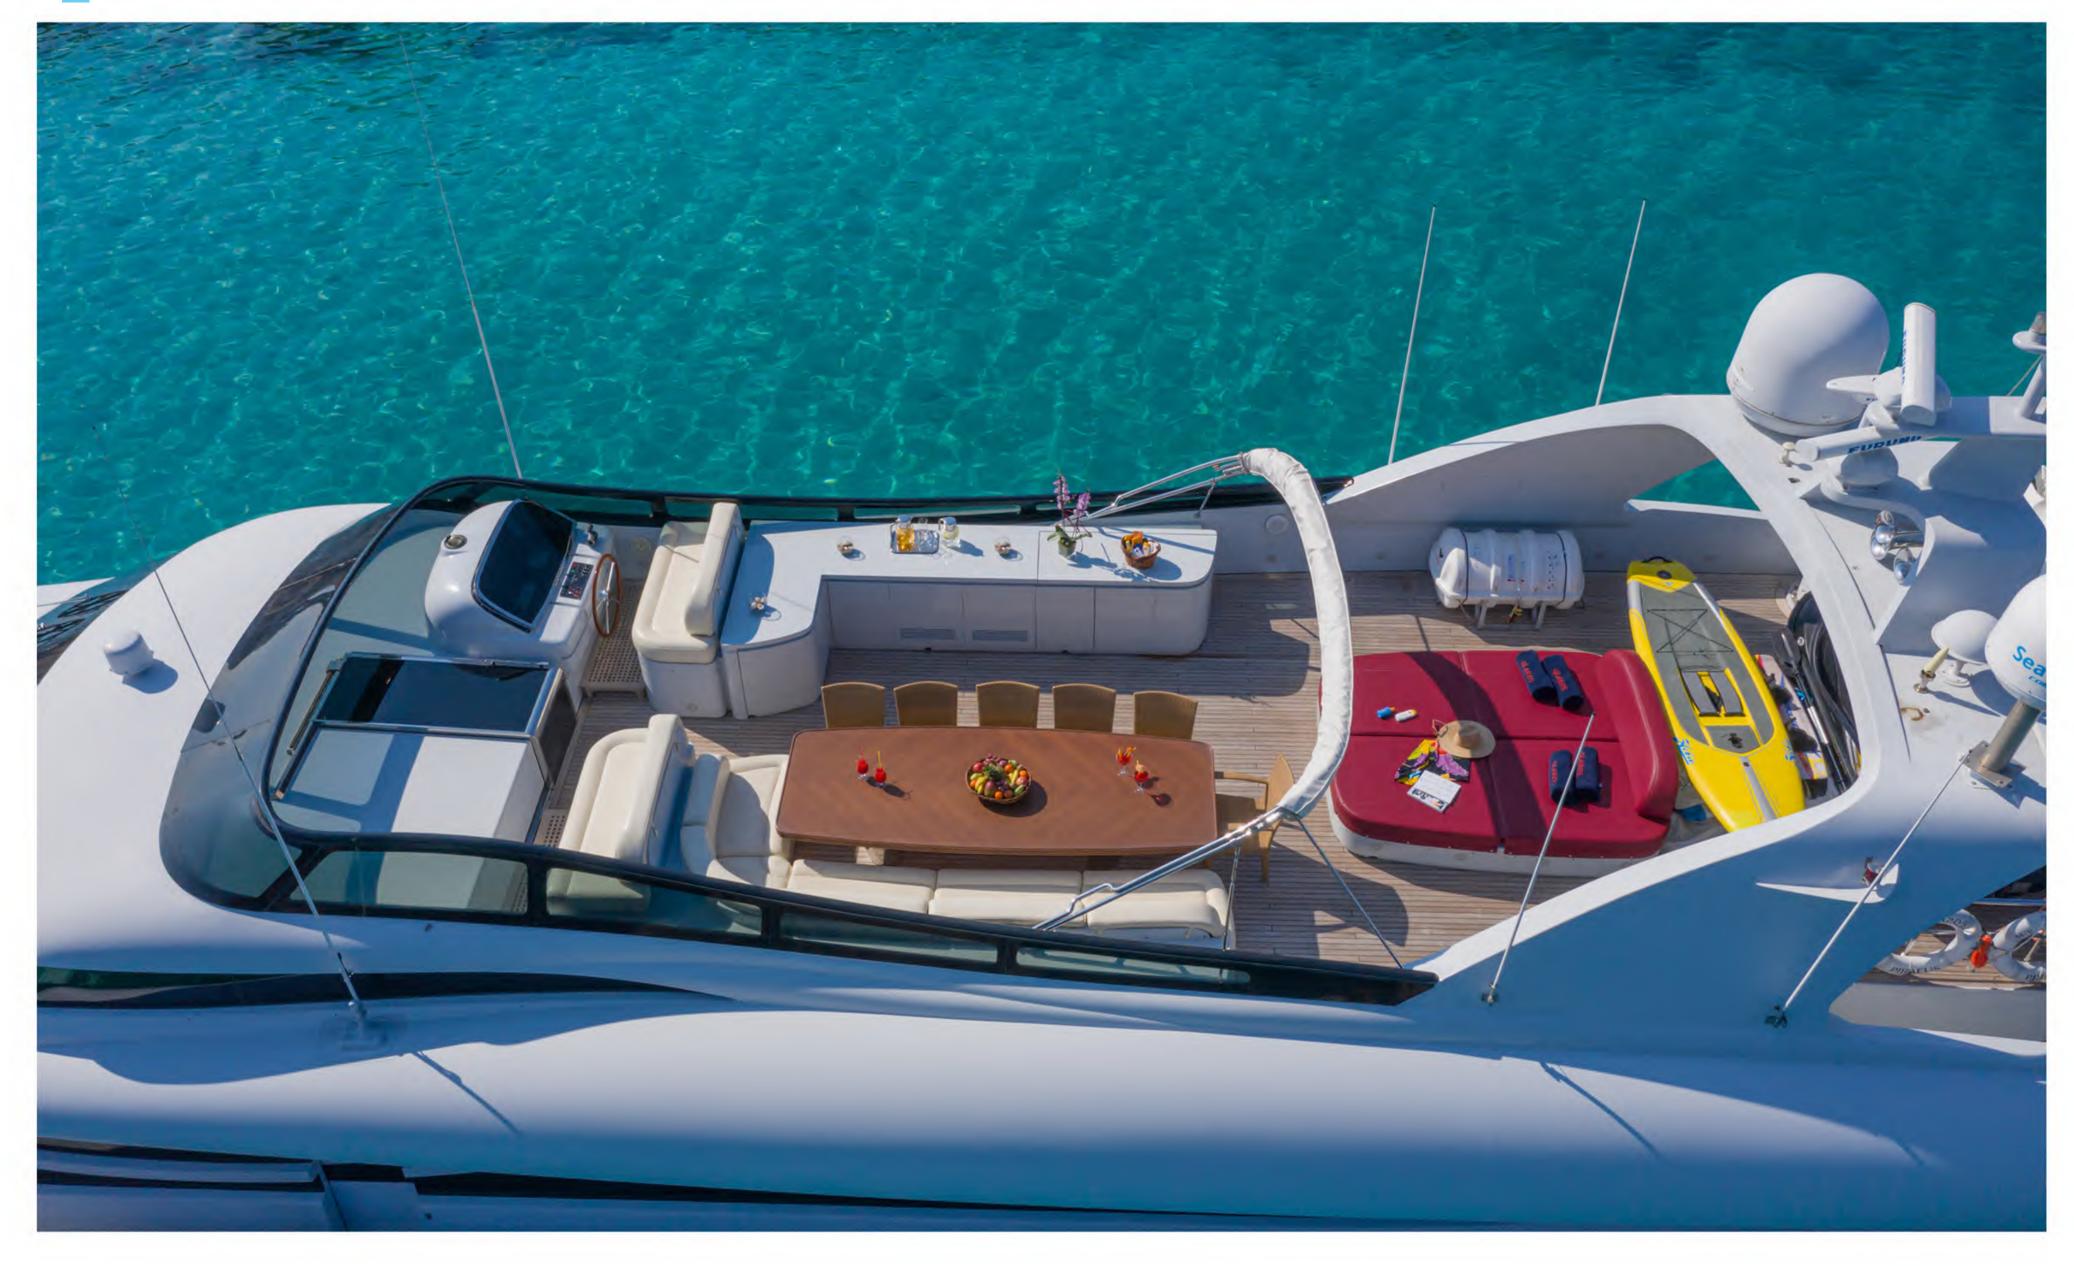

Two elegant double cabins with a queen size bed and ensuite facilities

Located on the lower deck

Two twin cabins with pullman berths each and ensuite facilities

Both are located on the lower deck

Glaros' exterior decks offer a variety of areas for dining, sunbathing, relaxing and enjoying the amazing views of the Greek scenery

## Tenders & Water Toys

1 x tender Planatec 5.70m with 150 hp Yamaha engine

1 x tender Horizon 4.30m with 50hp Suzuki engine

Jet Ski Yamaha XT 185hp (2-seater)

1 x Seabob

2 x SUP

Inflatable dock 3m\*3m

FunAir yacht slide 5m

Hobie pedal board

Waterskis

Monoski

Tubes

Banana

Wakeboard

Snorkelling & Fishing Equipment

Two electric bikes (emw)