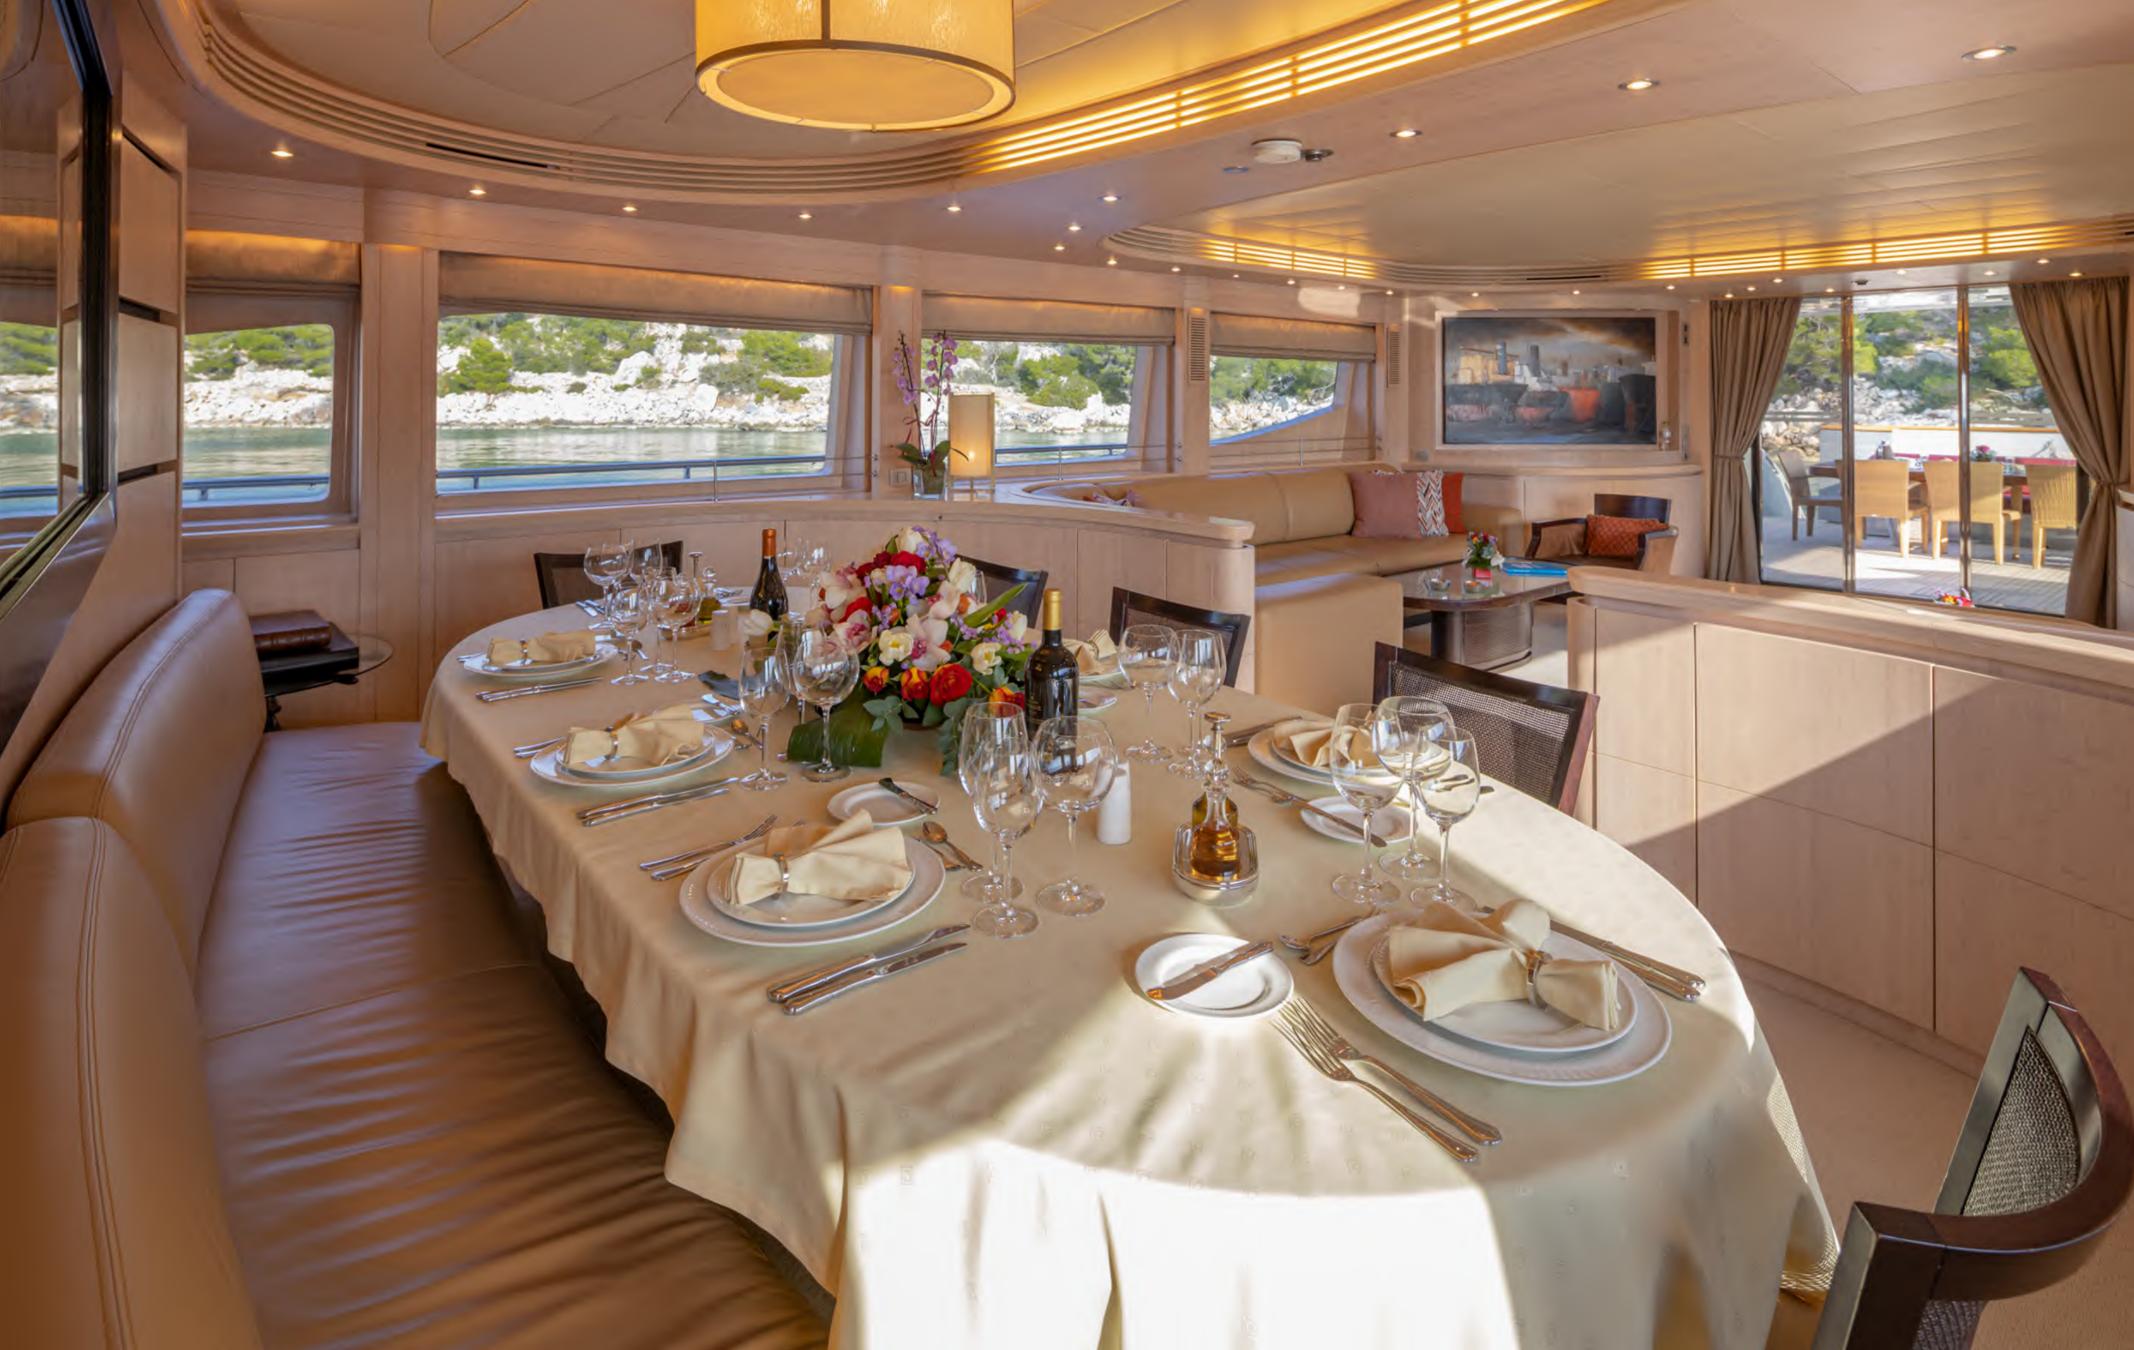

dining area

The spacious and stylish full beam Master cabin is located on the lower deck and features his & hers bathroom with Jacuzzi

The VIP cabin on the main deck offers a luminous interior and ensuite facilities with Jacuzzi