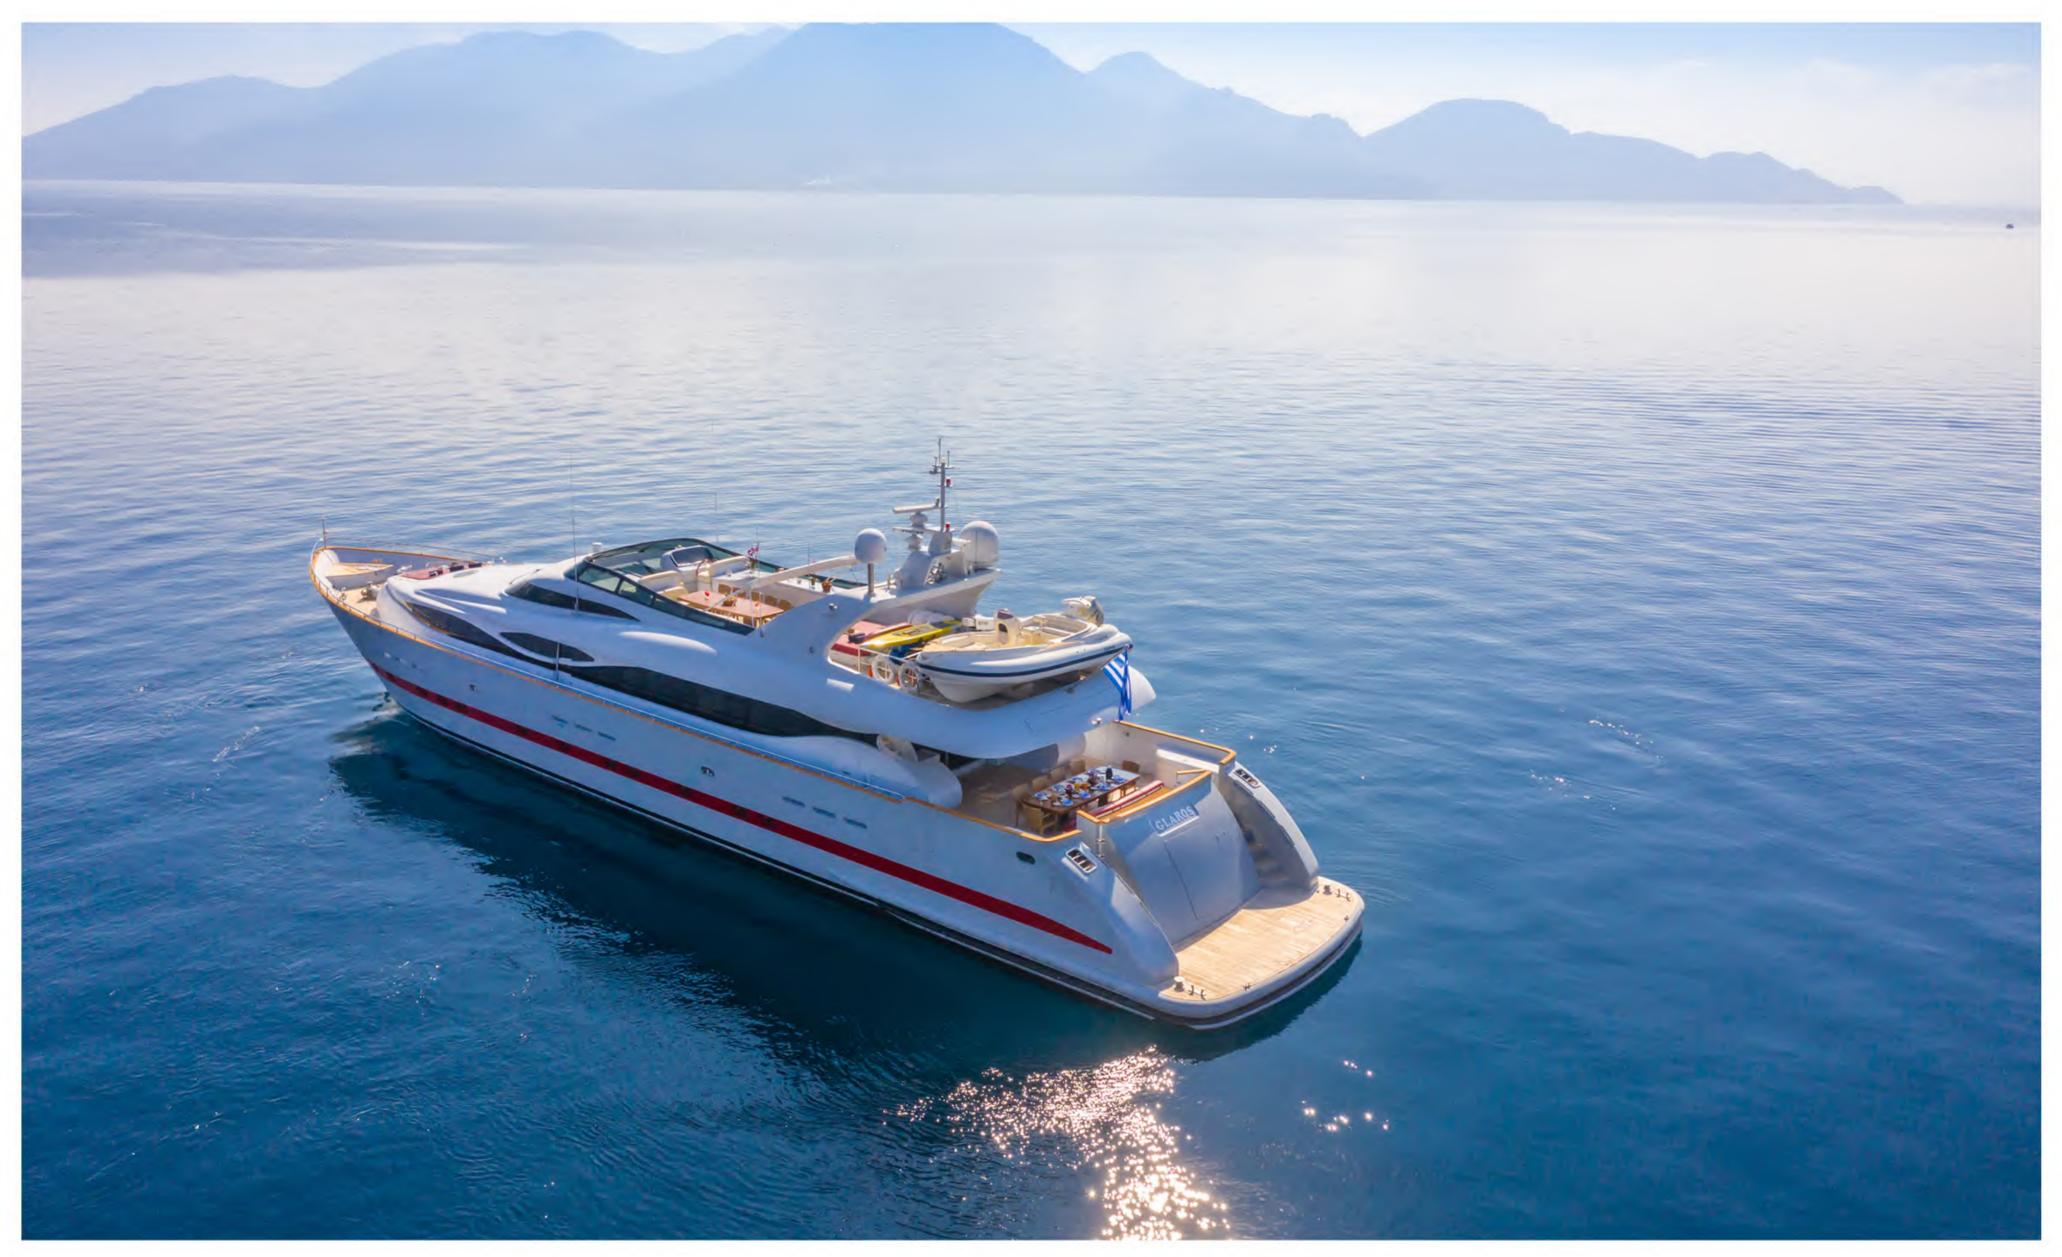

Elegant and contemporary design, featuring precious woods and luxurious leather furnishings





Glaros' panoramic windows allow the natural light to flow in and together with the light colored wooden walls create an airy and warm atmosphere



dining area





The spacious and stylish full beam Master cabin is located on the lower deck and features his & hers bathroom with Jacuzzi













The VIP cabin on the main deck offers a luminous interior and ensuite facilities with Jacuzzi





Two elegant double cabins with a queen size bed and ensuite facilities

Located on the lower deck











Two twin cabins with pullman berths each and ensuite facilities

Both are located on the lower deck











Glaros' exterior decks offer a variety of areas for dining, sunbathing, relaxing and enjoying the amazing views of the Greek scenery







































swimming platform & toys











## Specifications

Length: 39.65m / 130ft

Building Year: 2006

Refit: 2016

Cabins: 6

Guests: 12

Crew: 8

Beam: 7.60m

Draft: 2.85m

Engines: 2 x 3.750 hp MTU

Generators: 380 lt/day

Speed: 17 knots

Fuel Consumption: 660 lt/hr

\*Zero speed stabilizers



## Accommodation

One VIP Cabin with ensuite faciities & jacuzzi on the main deck

One office on the main deck

One Master with jacuzzi

Two Double and two Twin cabins with pullman berths each and ensuite facilities on the lower deck



## Entertainment & Communication

Satellite TV

Airplay System in Saloon

Smart TV 50'

Blue