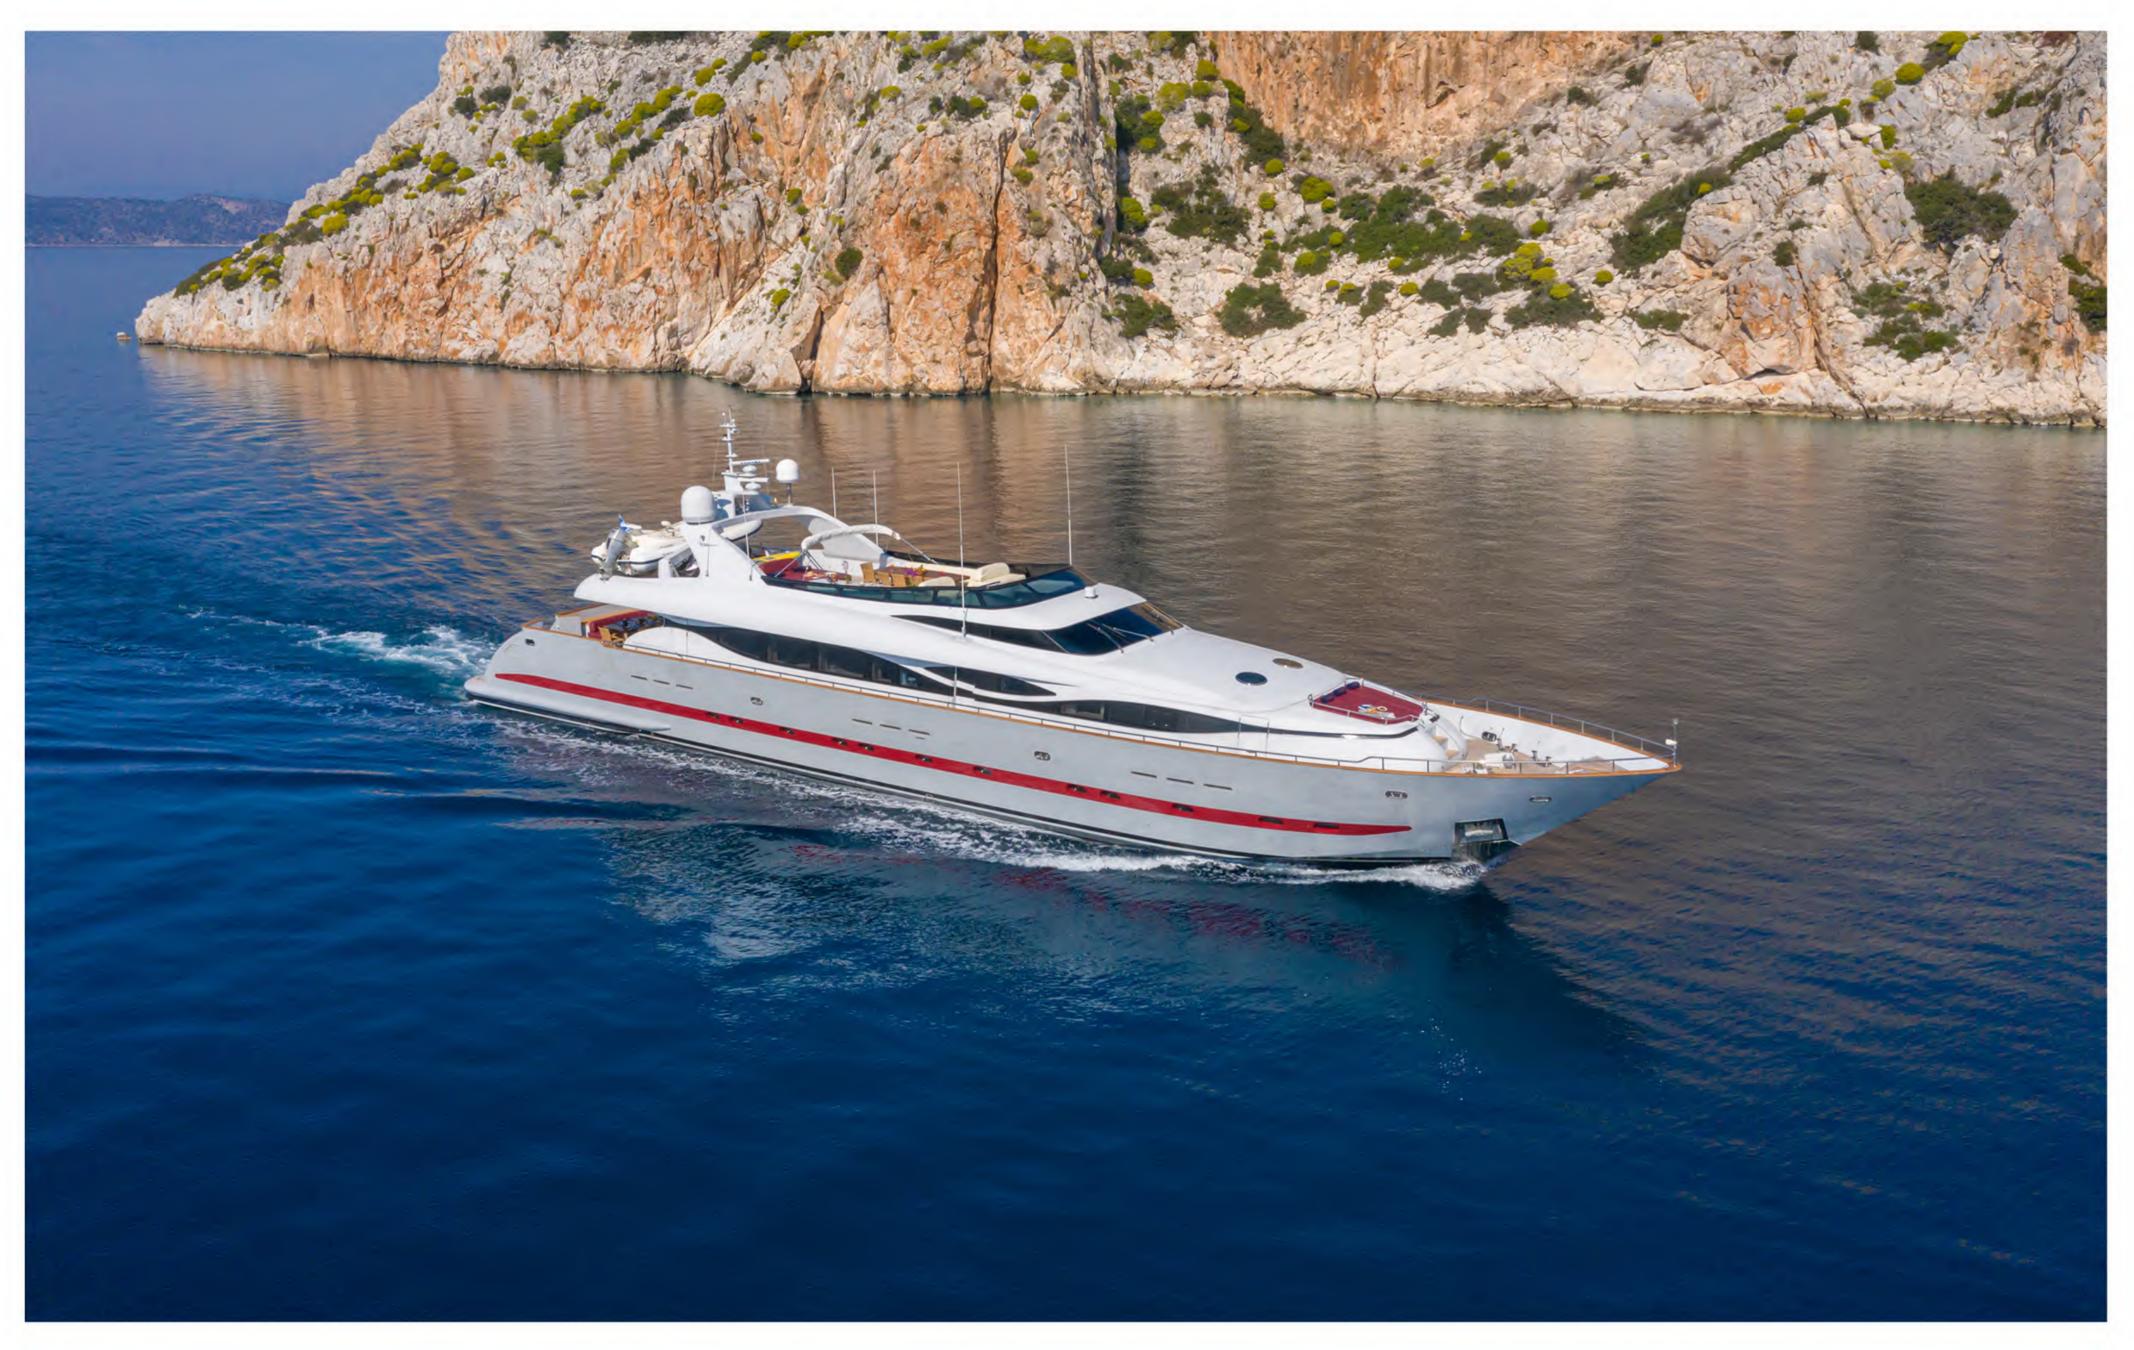

## Specifications

Length: 39.65m / 130ft

Building Year: 2006

Refit: 2016

Cabins: 6

Guests: 12

Crew: 8

Beam: 7.60m