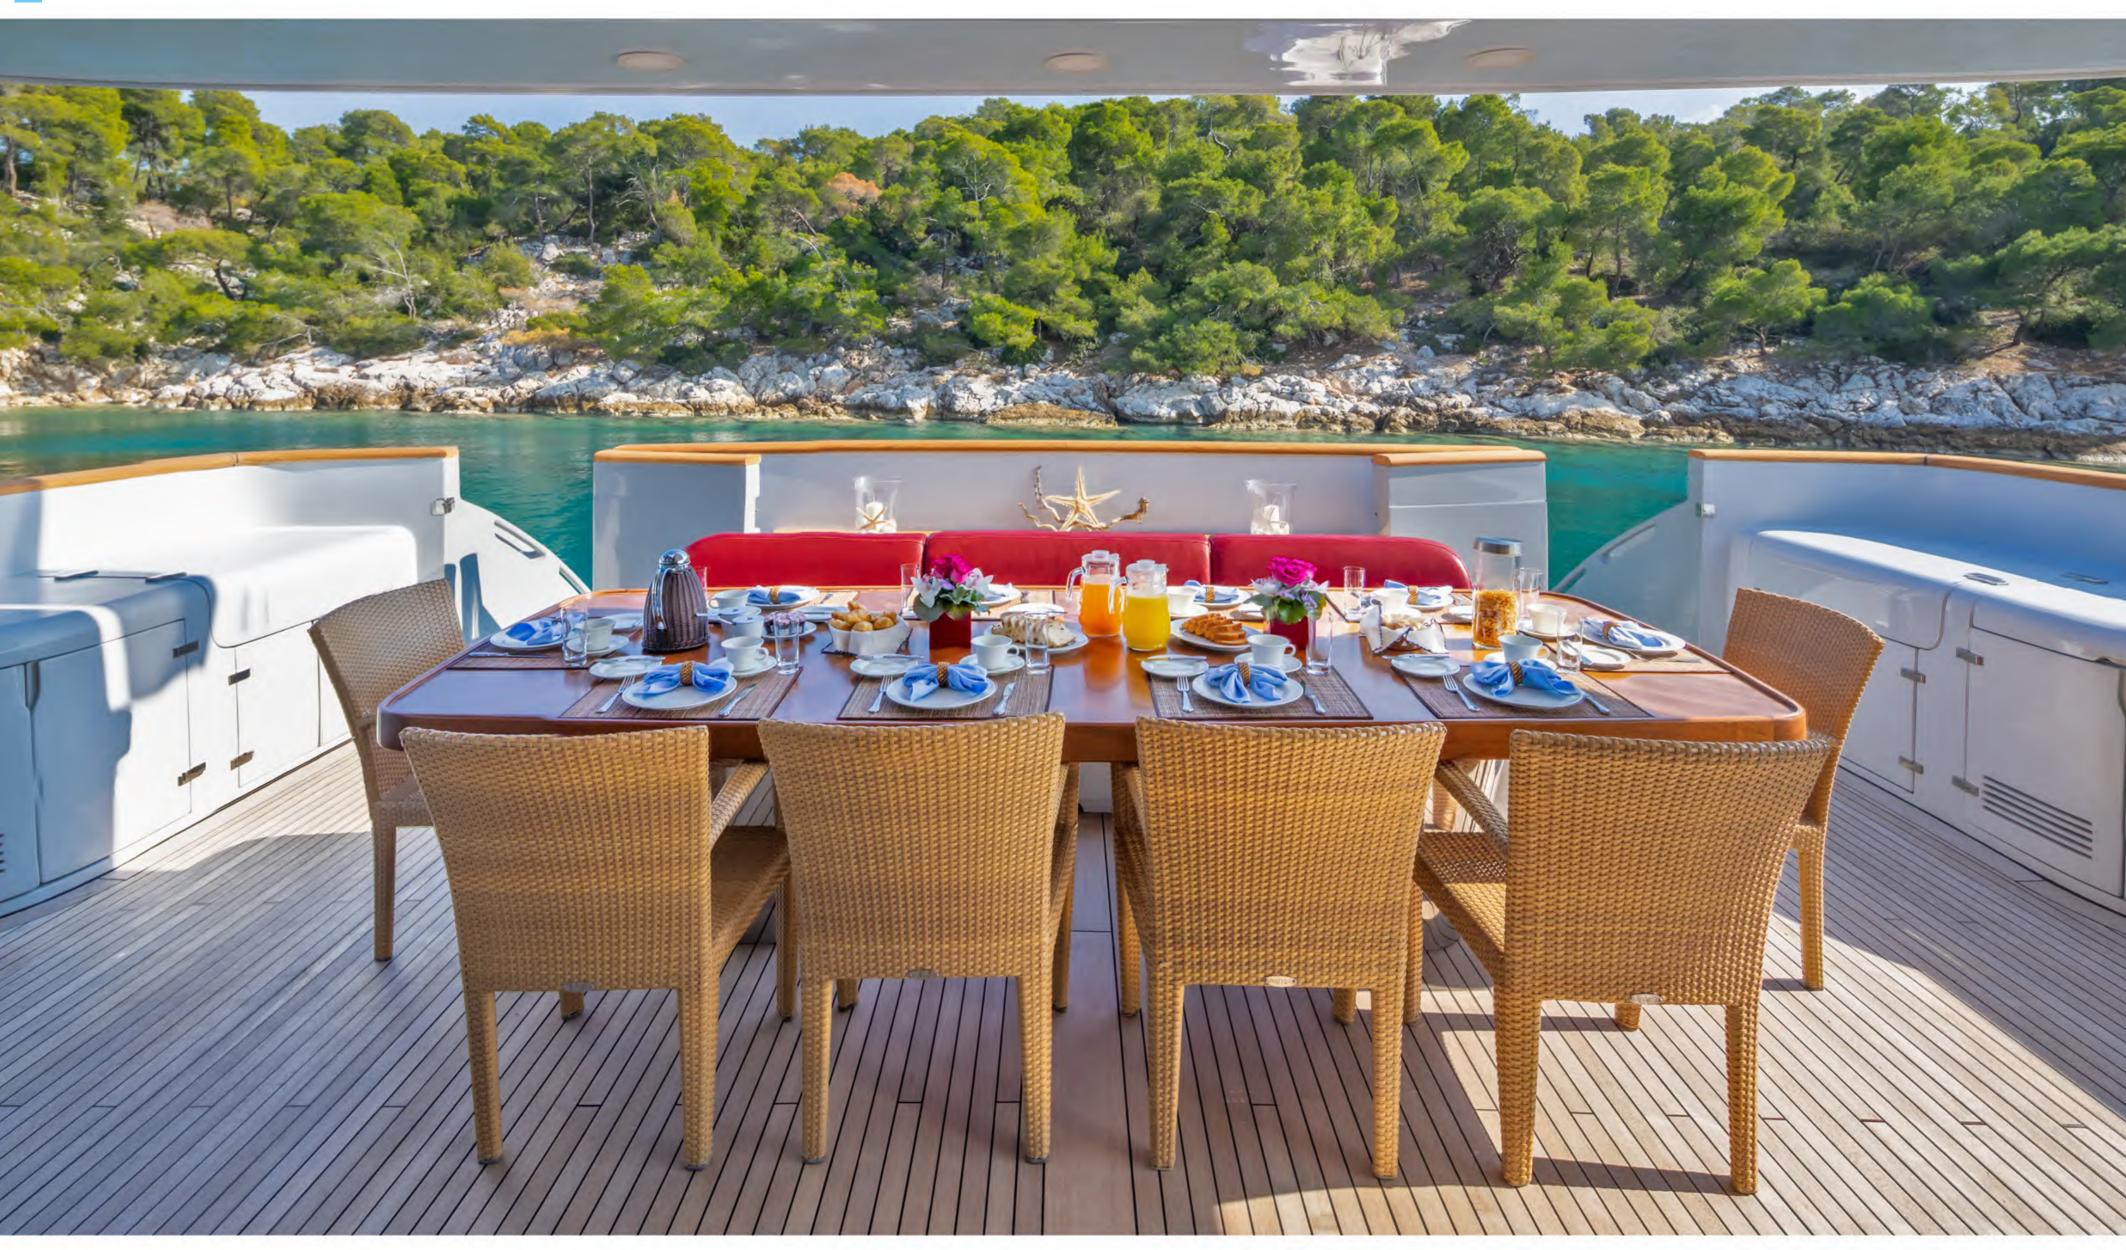

Two elegant double cabins with a queen size bed and ensuite facilities

Located on the lower deck

Two twin cabins with pullman berths each and ensuite facilities

Both are located on the lower deck

Glaros' exterior decks offer a variety of areas for dining, sunbathing, relaxing and enjoying the amazing views of the Greek scenery