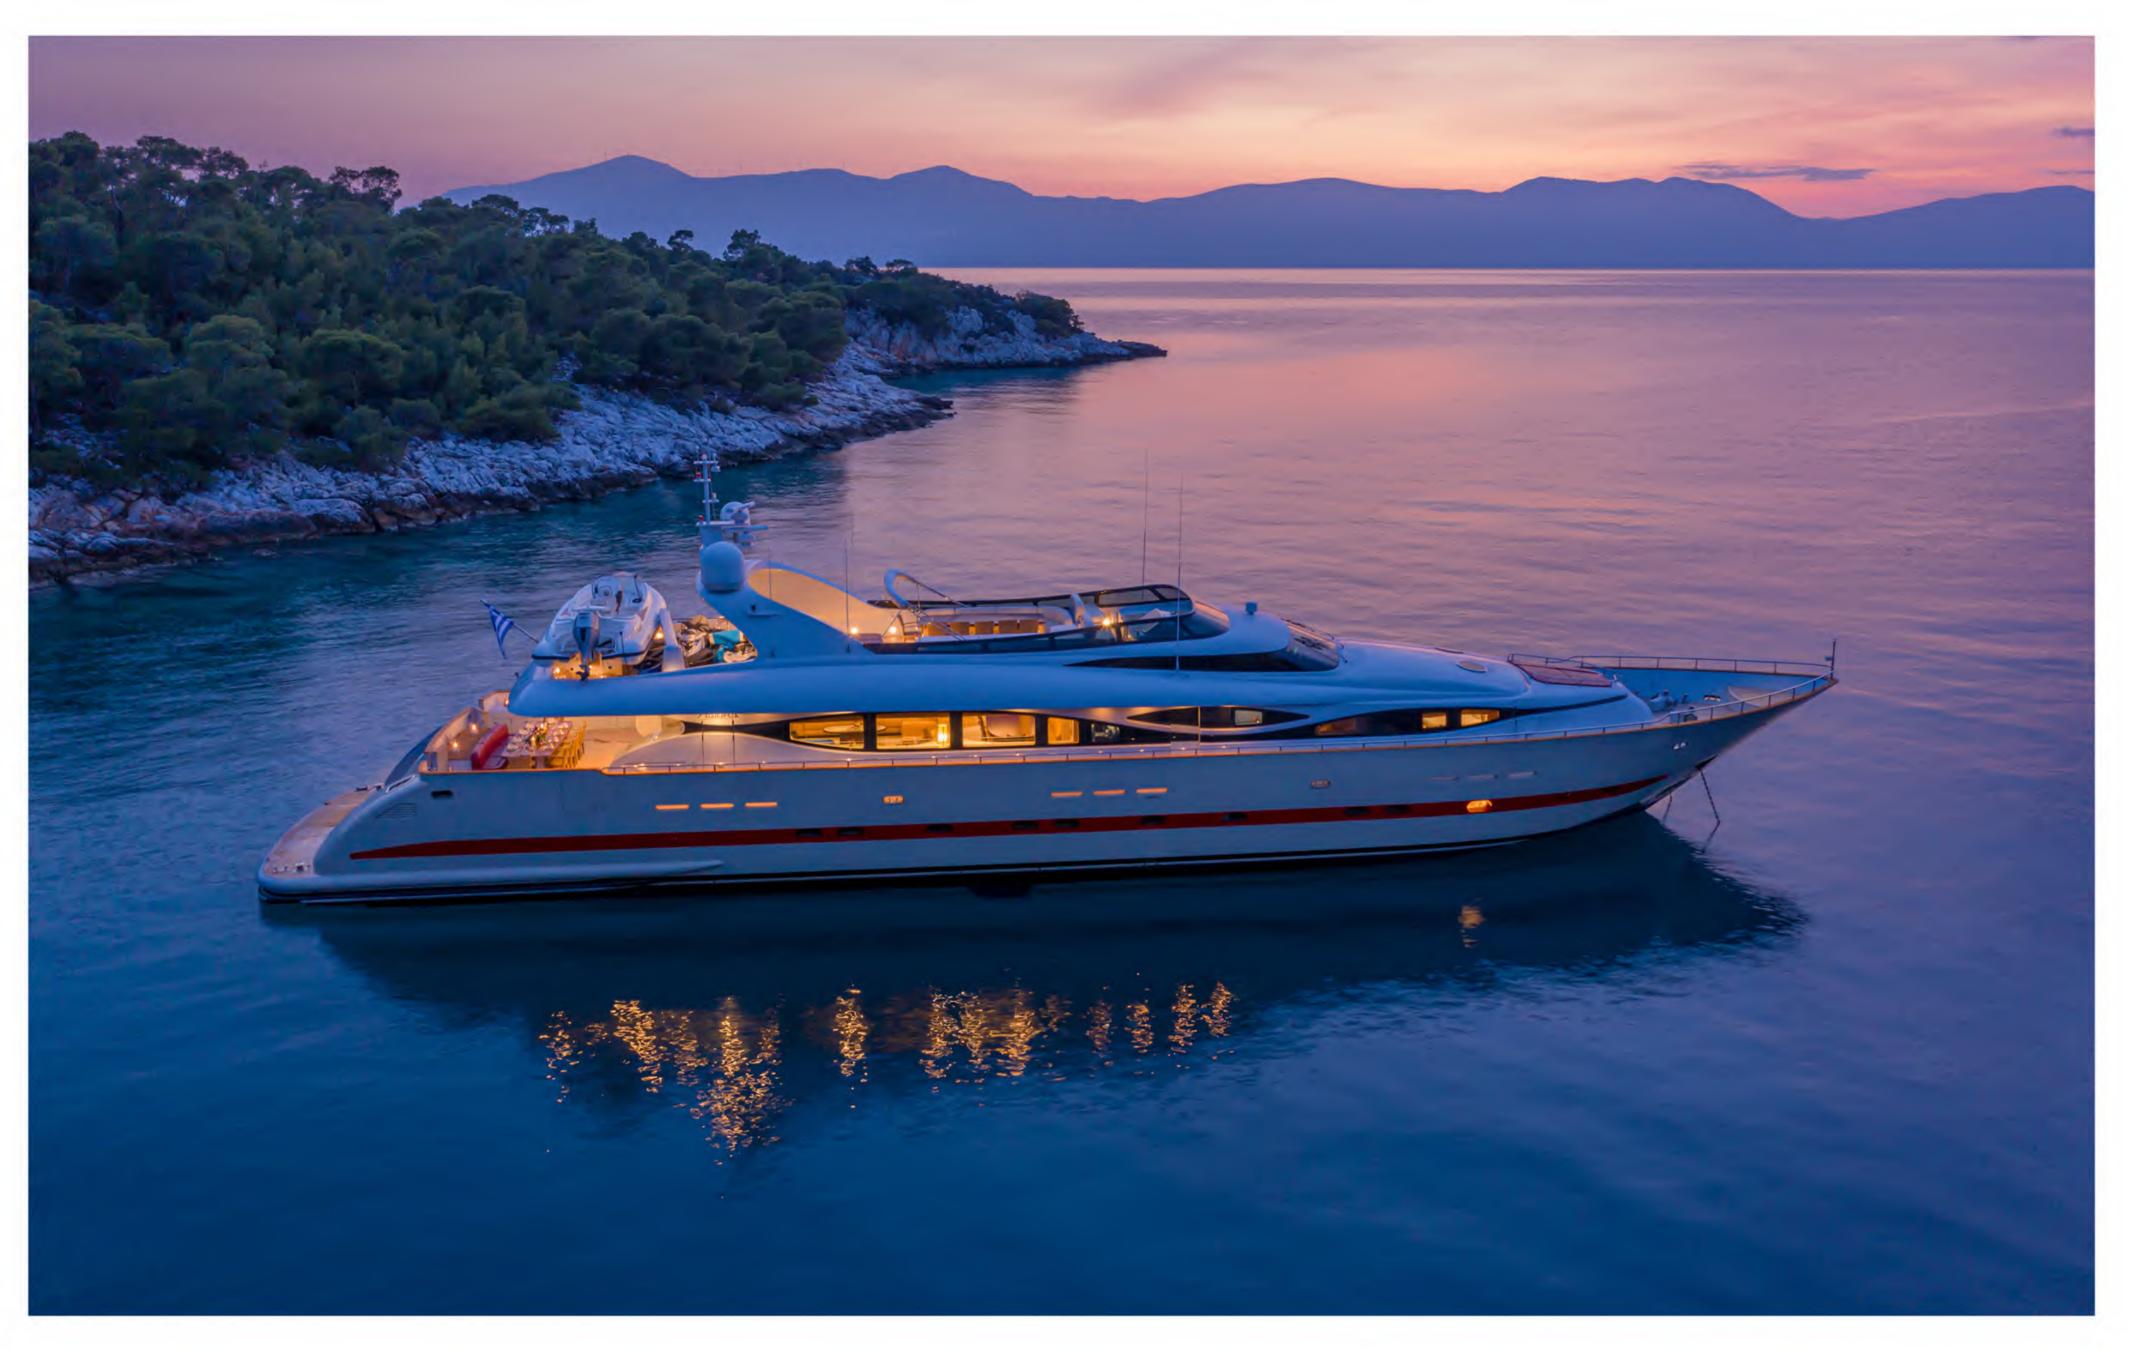

## Specifications

Length: 39.65m / 130ft

Building Year: 2006

Refit: 2016

Cabins: 6

Guests: 12

Crew: 8

Beam: 7.60m