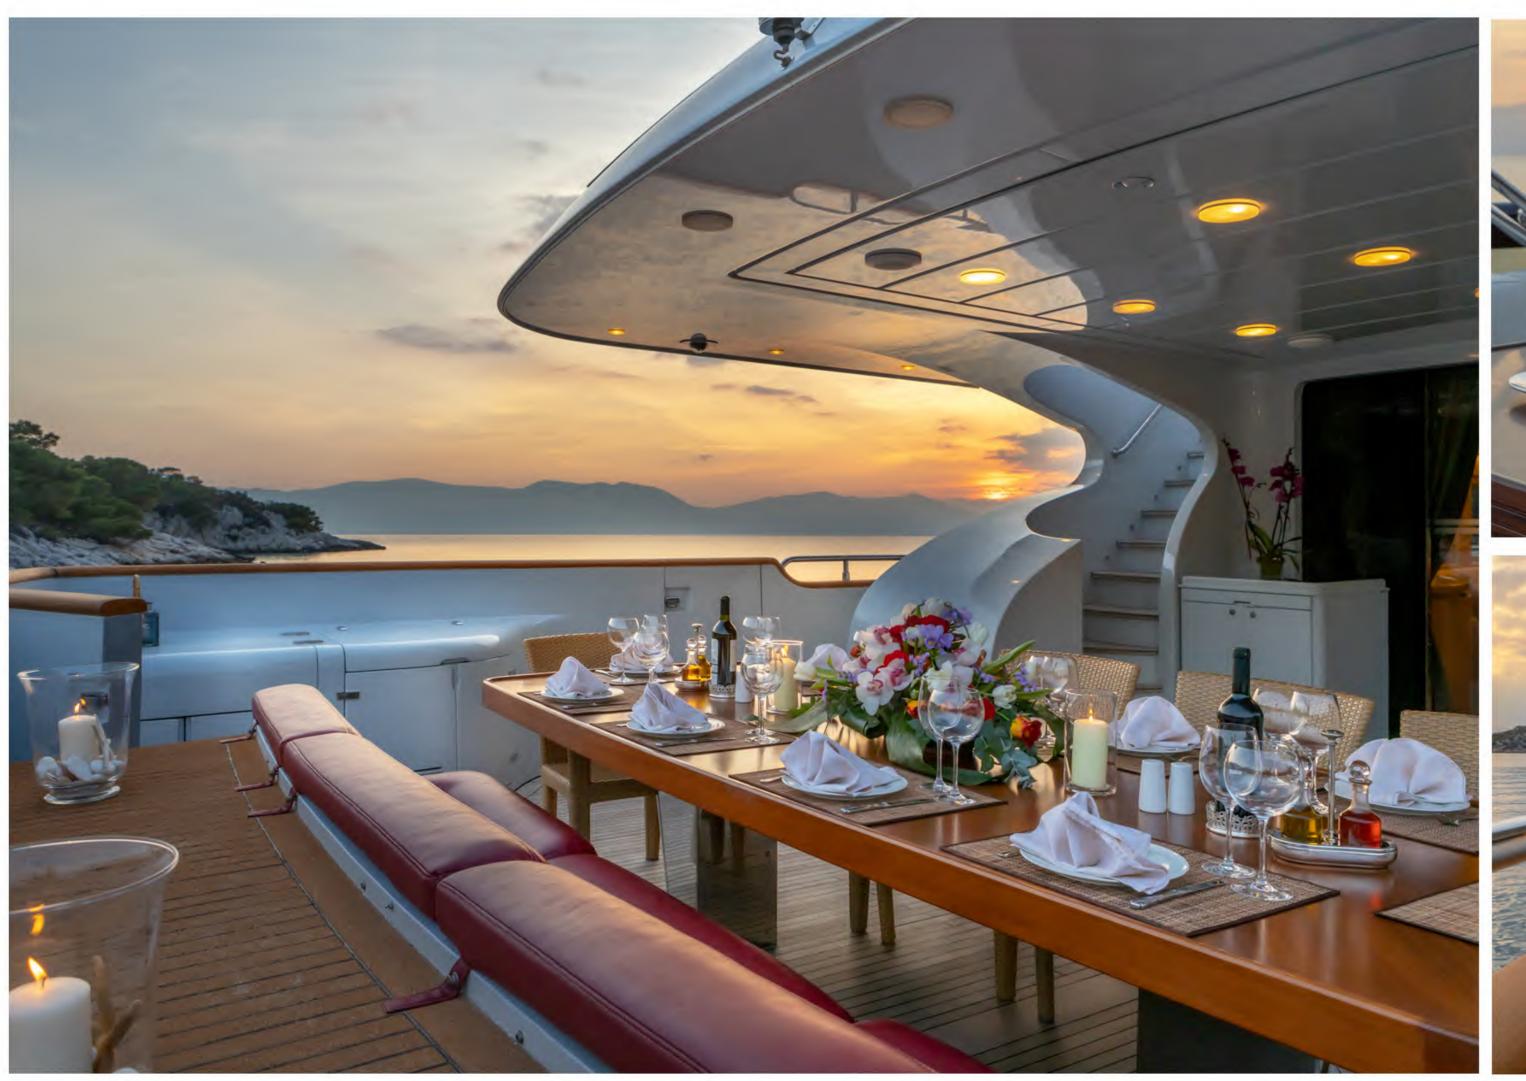

Two elegant double cabins with a queen size bed and ensuite facilities

Located on the lower deck

Two twin cabins with pullman berths each and ensuite facilities

Both are located on the lower deck

Glaros' exterior decks offer a variety of areas for dining, sunbathing, relaxing and enjoying the amazing views of the Greek scenery