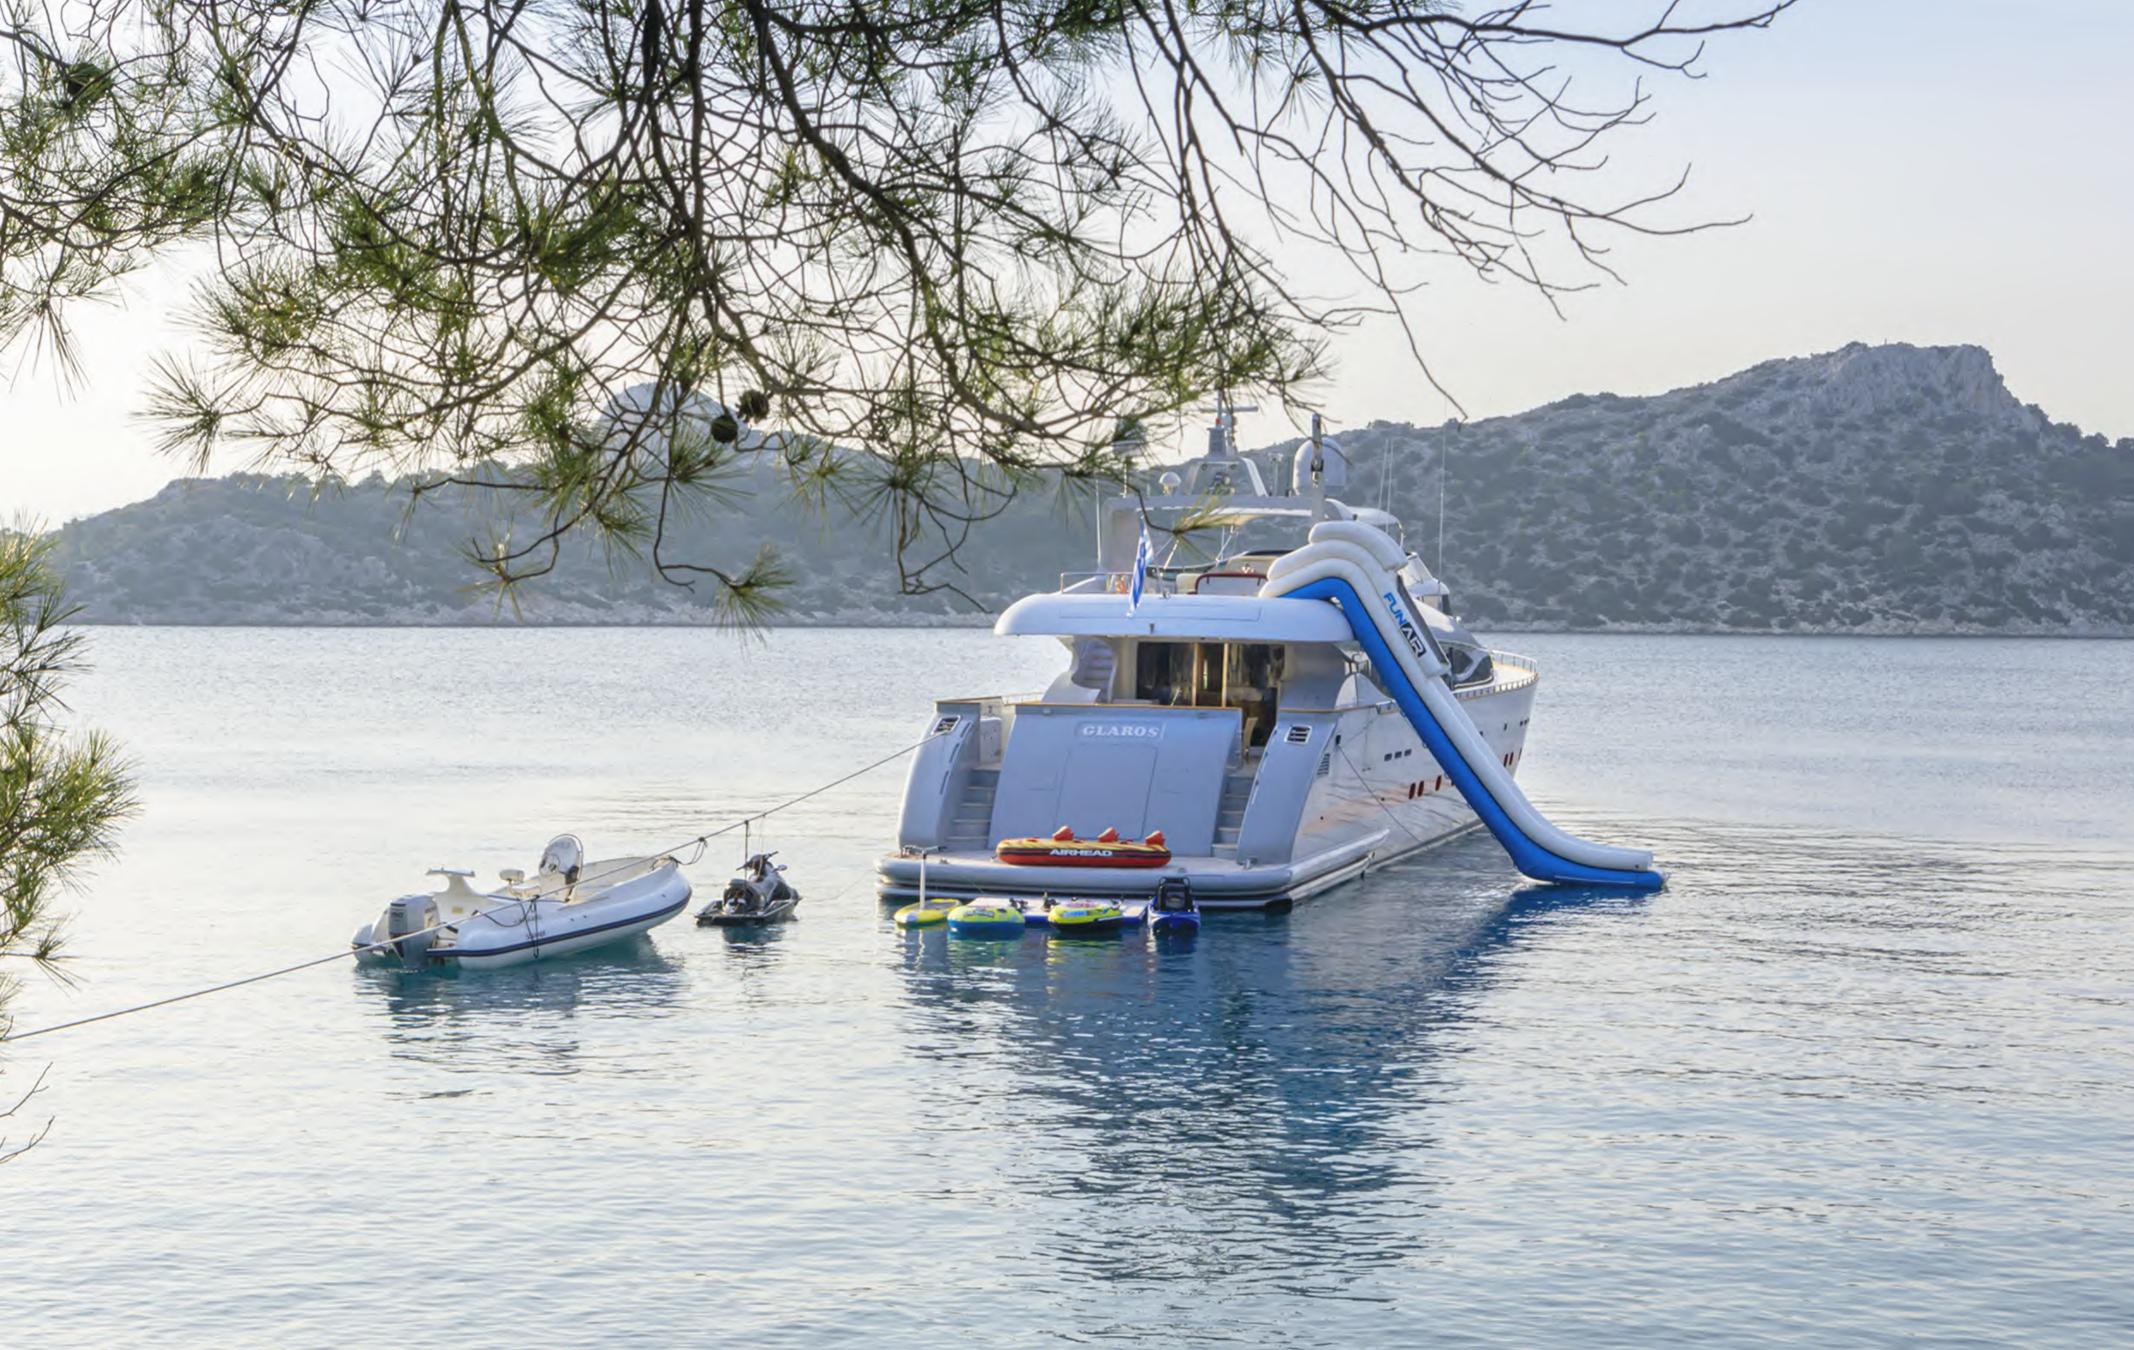

swimming platform & toys

## Tenders & Water Toys

1 x tender Planatec 5.70m with 150 hp Yamaha engine

1 x tender Horizon 4.30m with 50hp Suzuki engine

Jet Ski Yamaha XT 185hp (2-seater)

1 x Seabob

2 x SUP

Inflatable dock 3m\*3m

FunAir yacht slide 5m

Hobie pedal board

Waterskis

Monoski

Tubes

Banana

Wakeboard

Snorkelling & Fishing Equipment

Two electric bikes (emw)