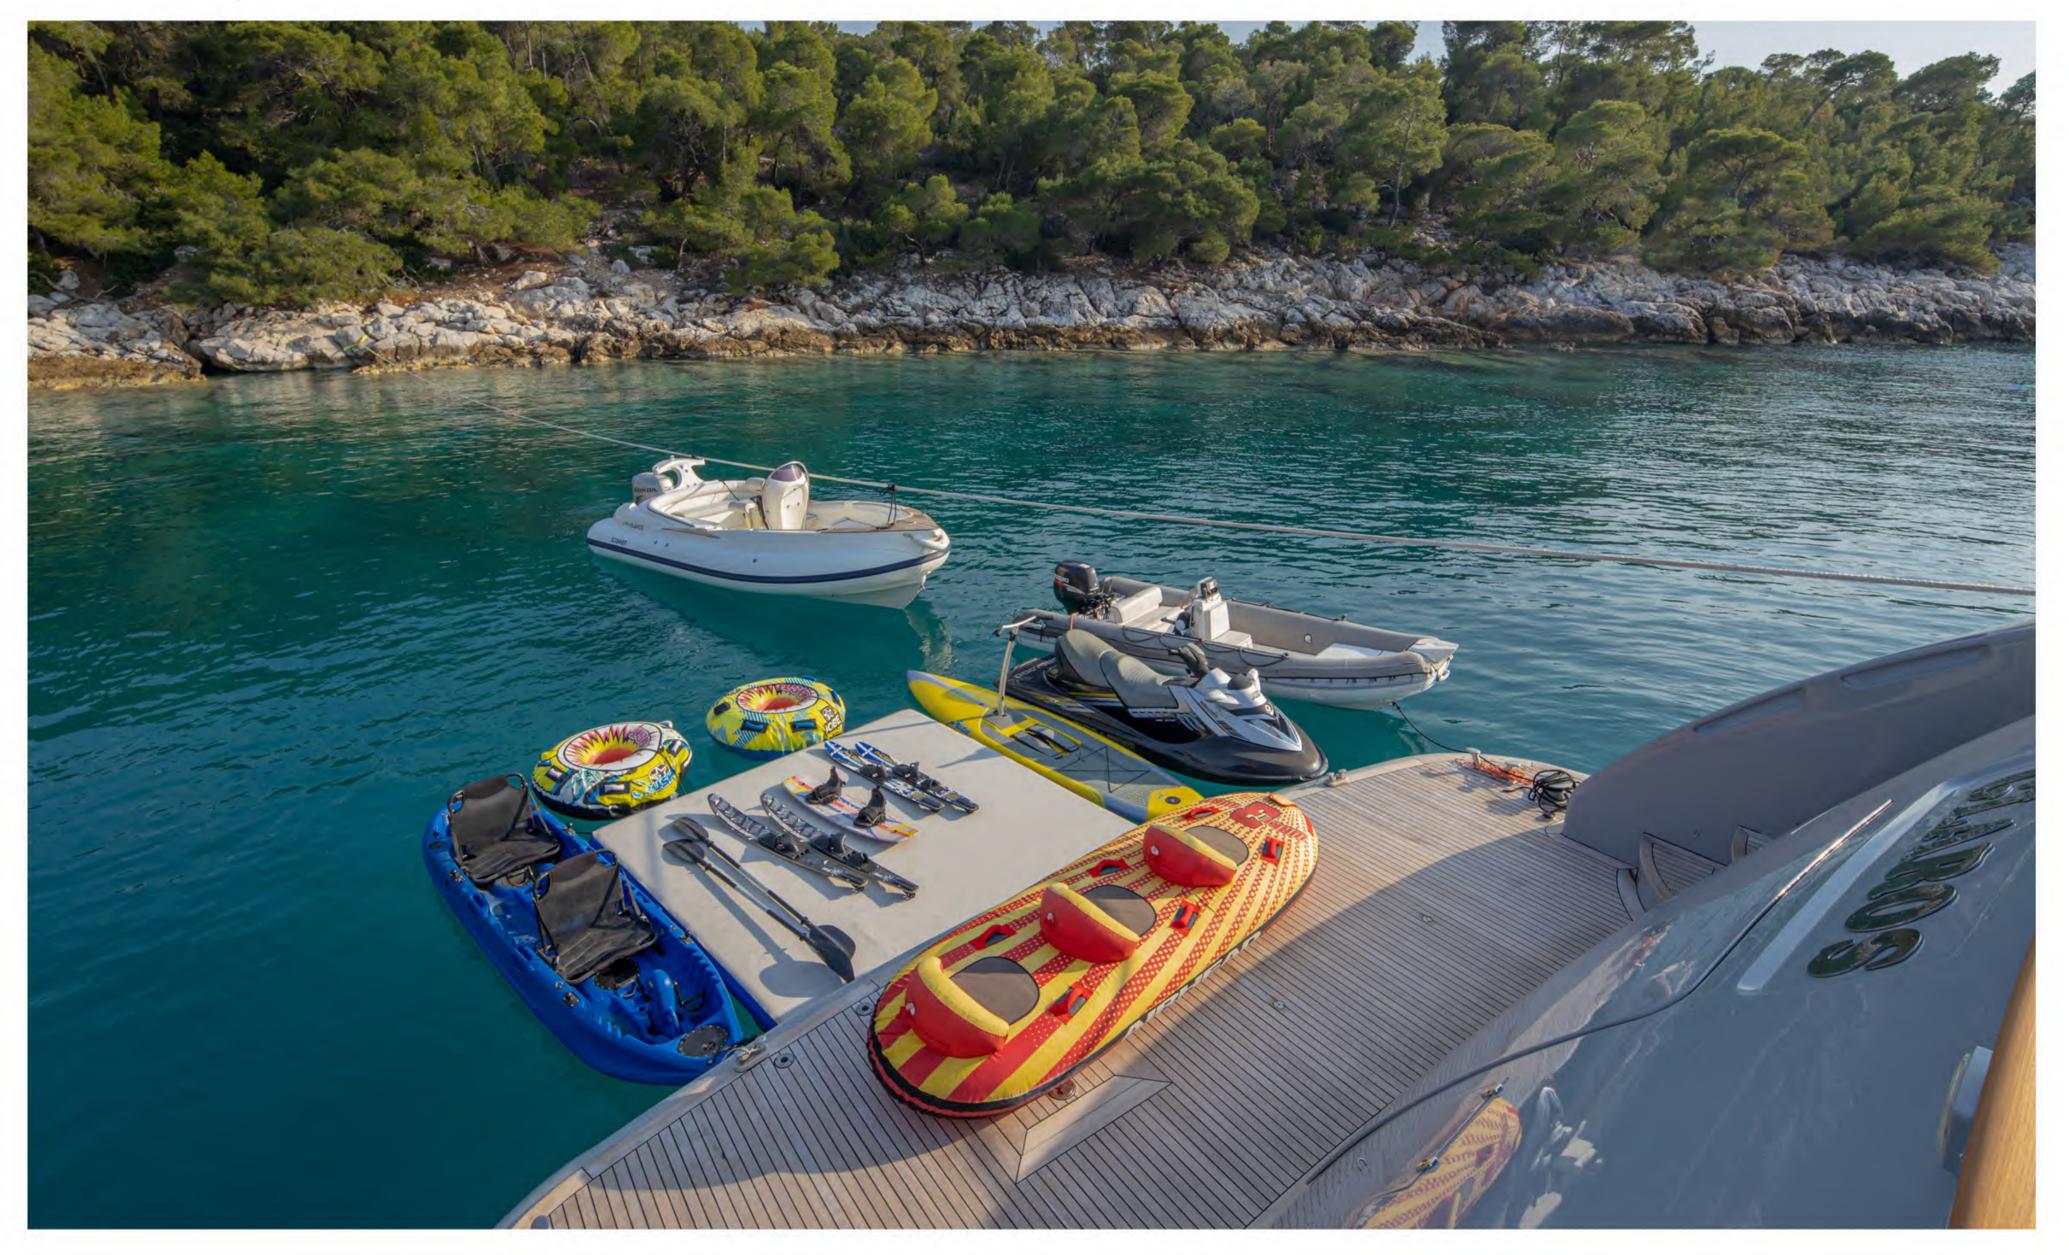

swimming platform & toys

## Tenders & Water Toys

1 x tender Planatec 5.70m with 150 hp Yamaha engine

1 x tender Horizon 4.30m with 50hp Suzuki engine

Jet Ski Yamaha XT 185hp (2-seater)

1 x Seabob

2 x SUP

Inflatable dock 3m\*3m

FunAir yacht slide 5m

Hobie pedal board

Waterskis

Monoski

Tubes

Banana

Wakeboard

Snorkelling & Fishing Equipment

Two electric bikes (emw)