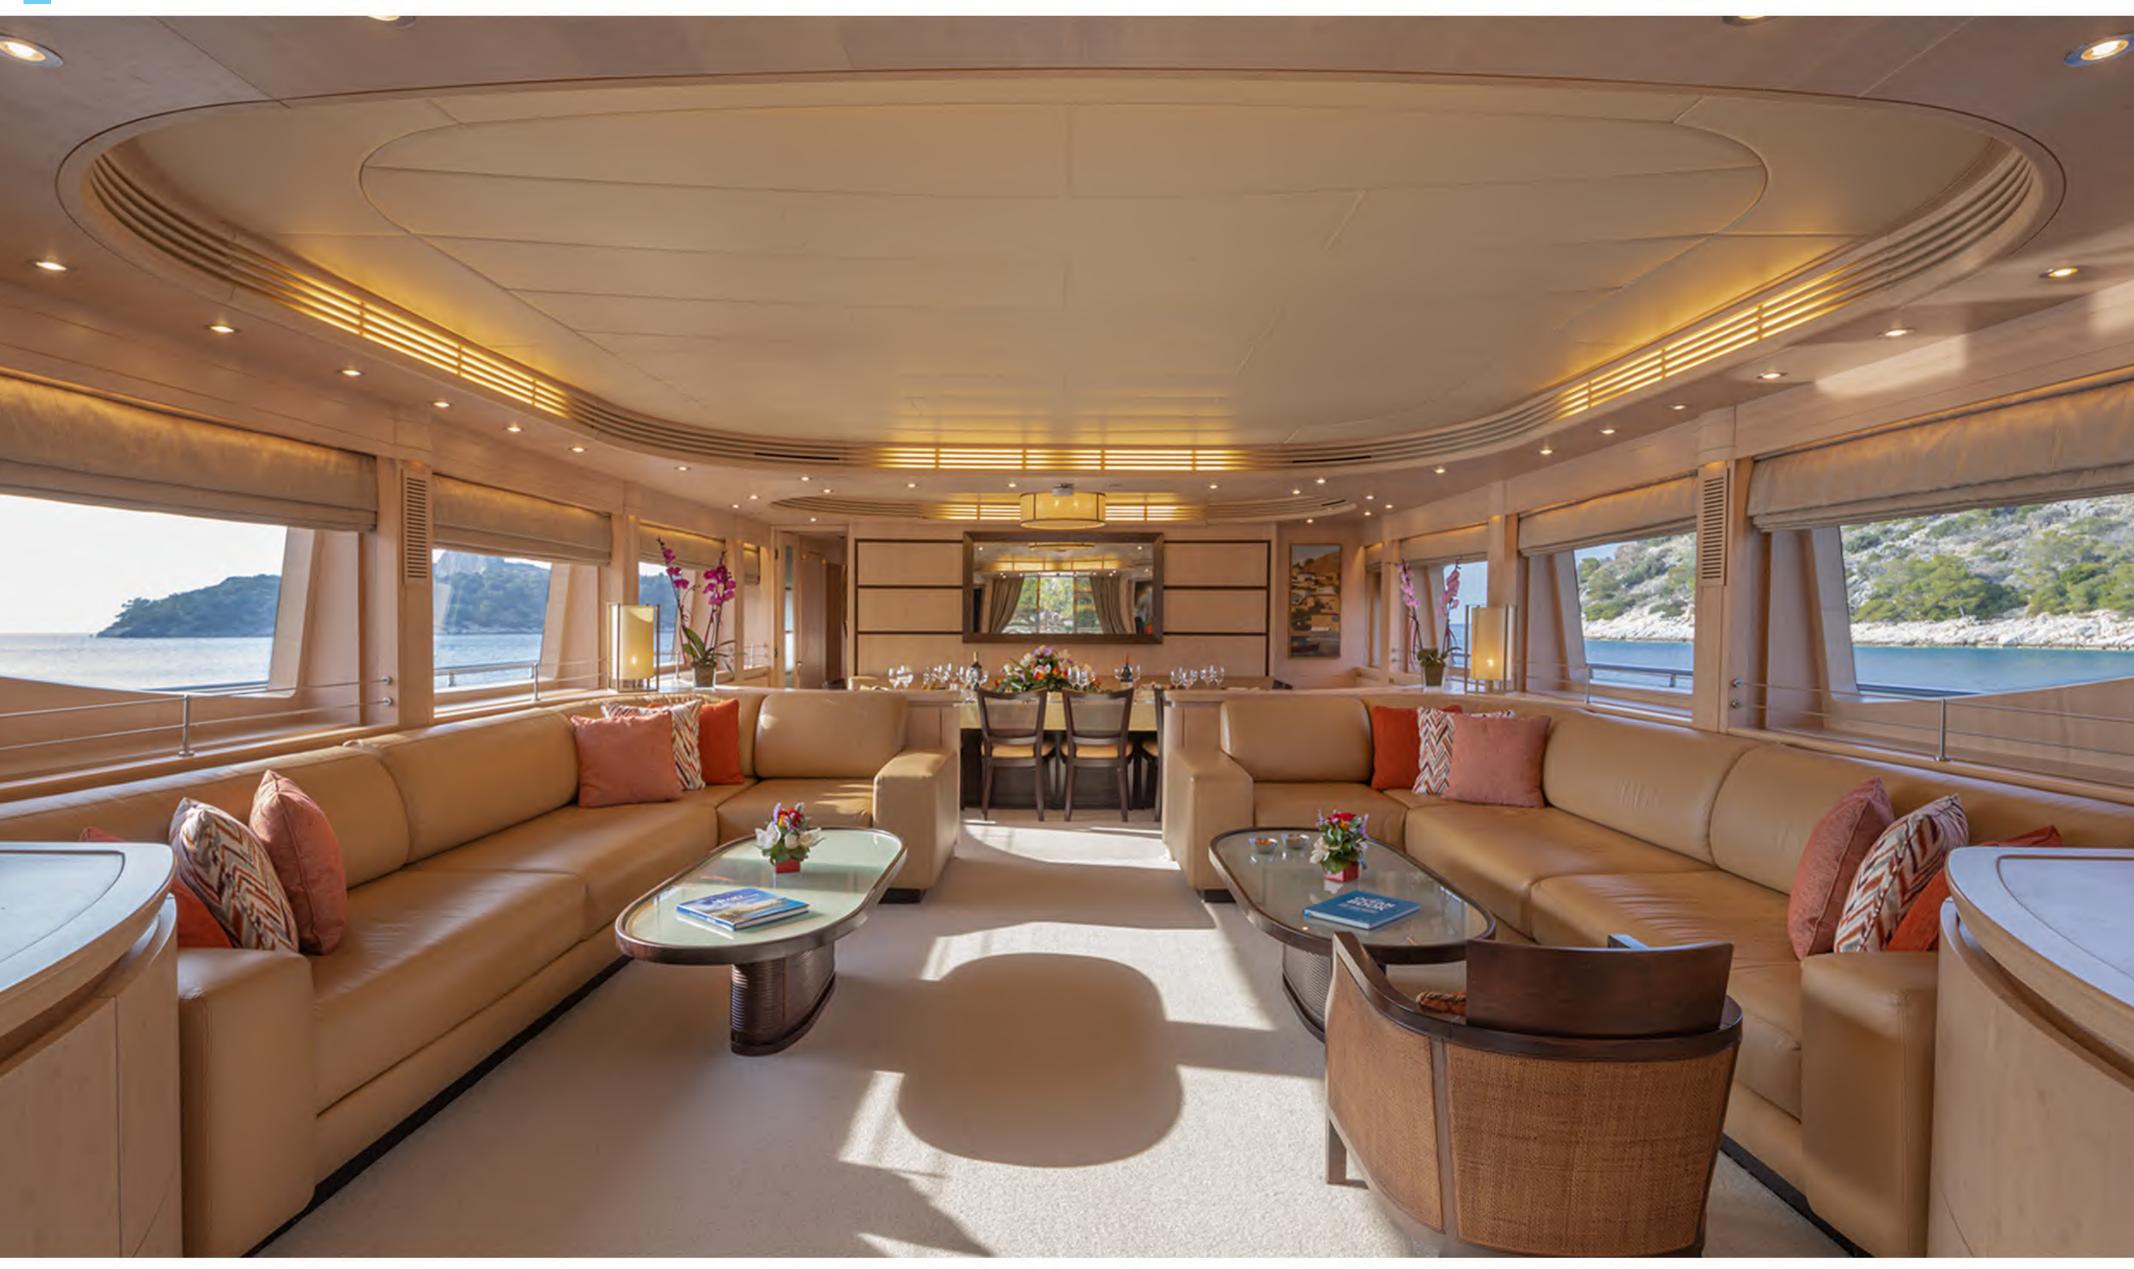

Elegant and contemporary design, featuring precious woods and luxurious leather furnishings

Glaros' panoramic windows allow the natural light to flow in and together with the light colored wooden walls create an airy and warm atmosphere