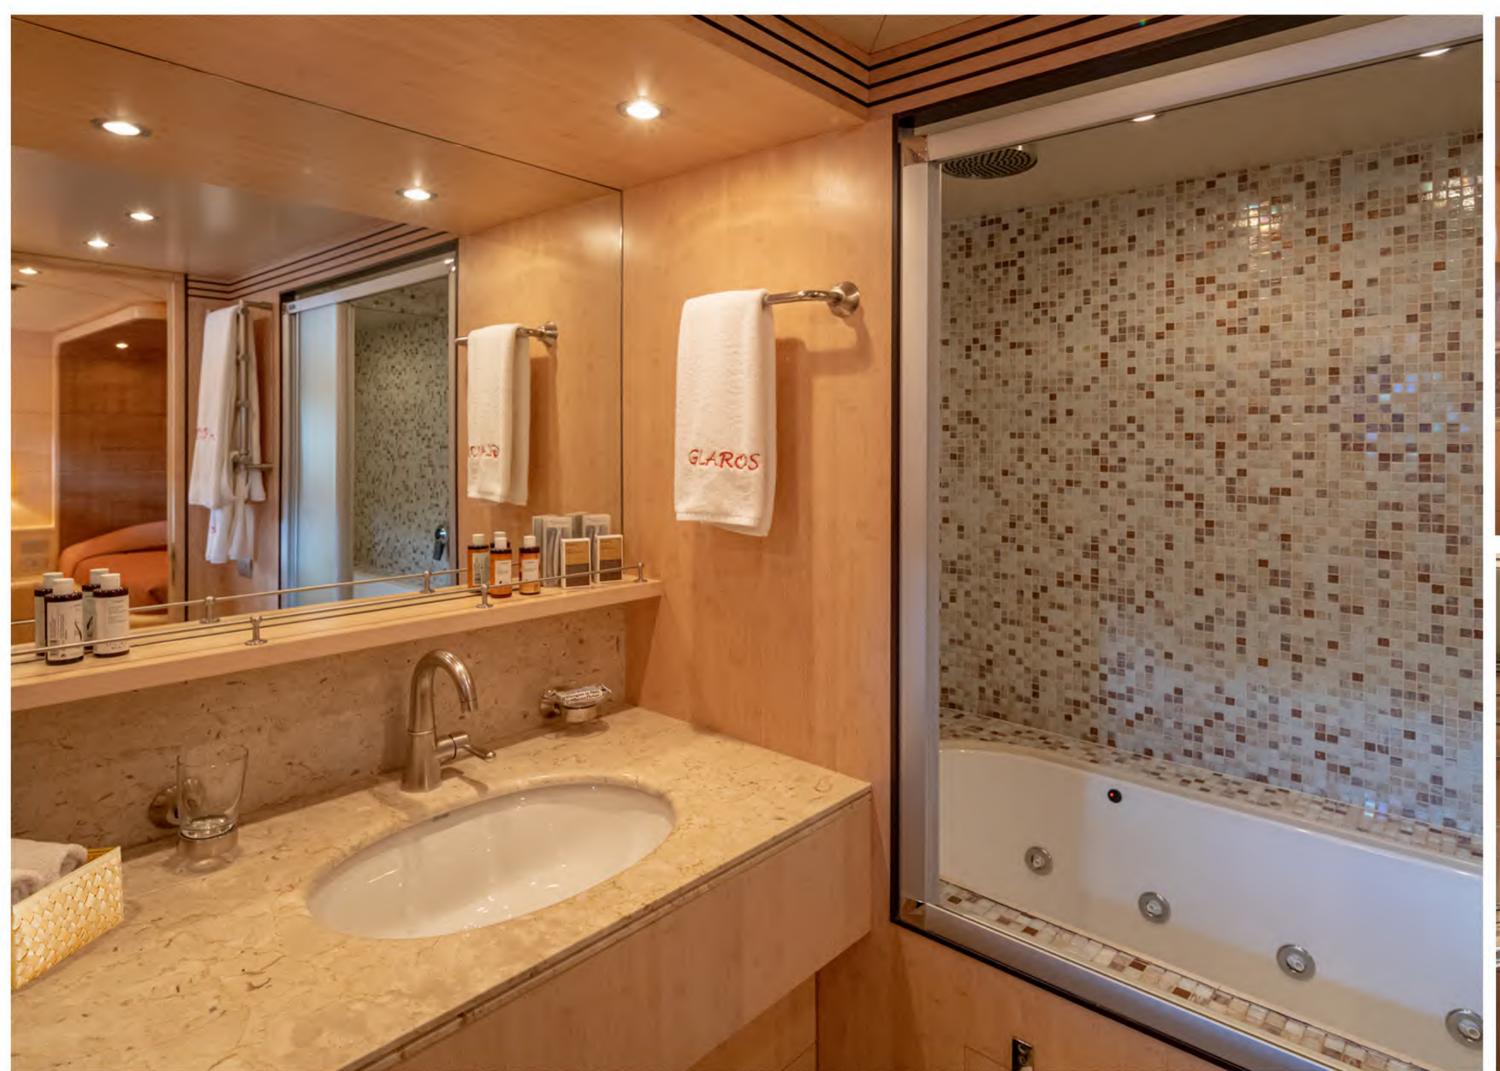

dining area

The spacious and stylish full beam Master cabin is located on the lower deck and features his & hers bathroom with Jacuzzi

The VIP cabin on the main deck offers a luminous interior and ensuite facilities with Jacuzzi

## Accommodation

One VIP Cabin with ensuite faciities & jacuzzi on the main deck

One office on the main deck

One Master with jacuzzi

Two Double and two Twin cabins with pullman berths each and ensuite facilities on the lower deck