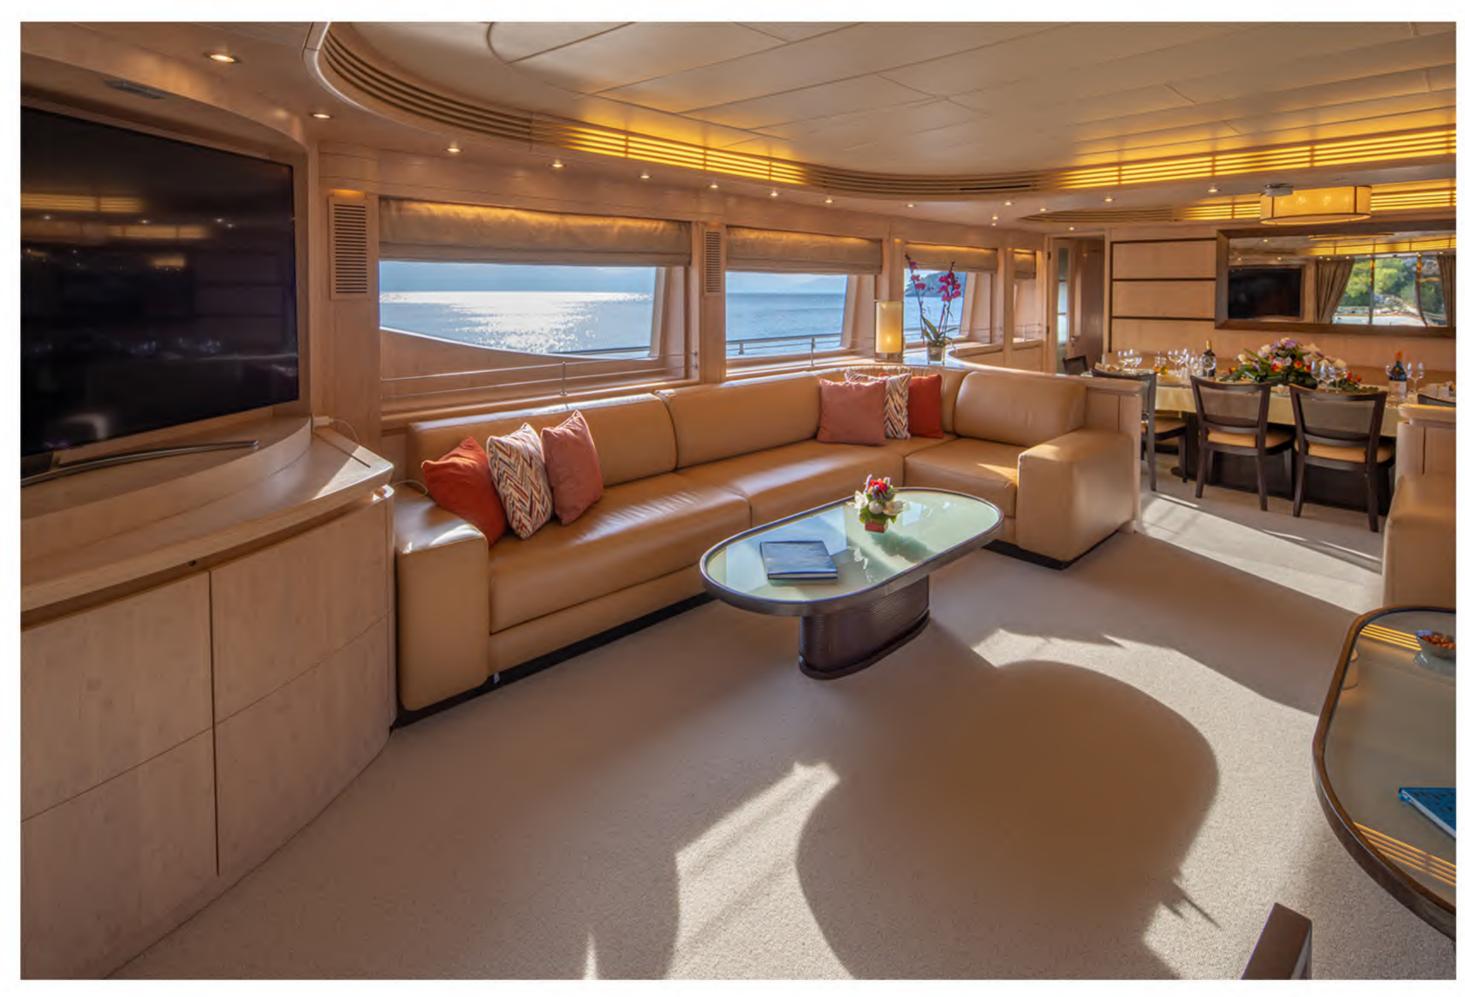

Elegant and contemporary design, featuring precious woods and luxurious leather furnishings

Glaros' panoramic windows allow the natural light to flow in and together with the light colored wooden walls create an airy and warm atmosphere

dining area

The spacious and stylish full beam Master cabin is located on the lower deck and features his & hers bathroom with Jacuzzi

The VIP cabin on the main deck offers a luminous interior and ensuite facilities with Jacuzzi