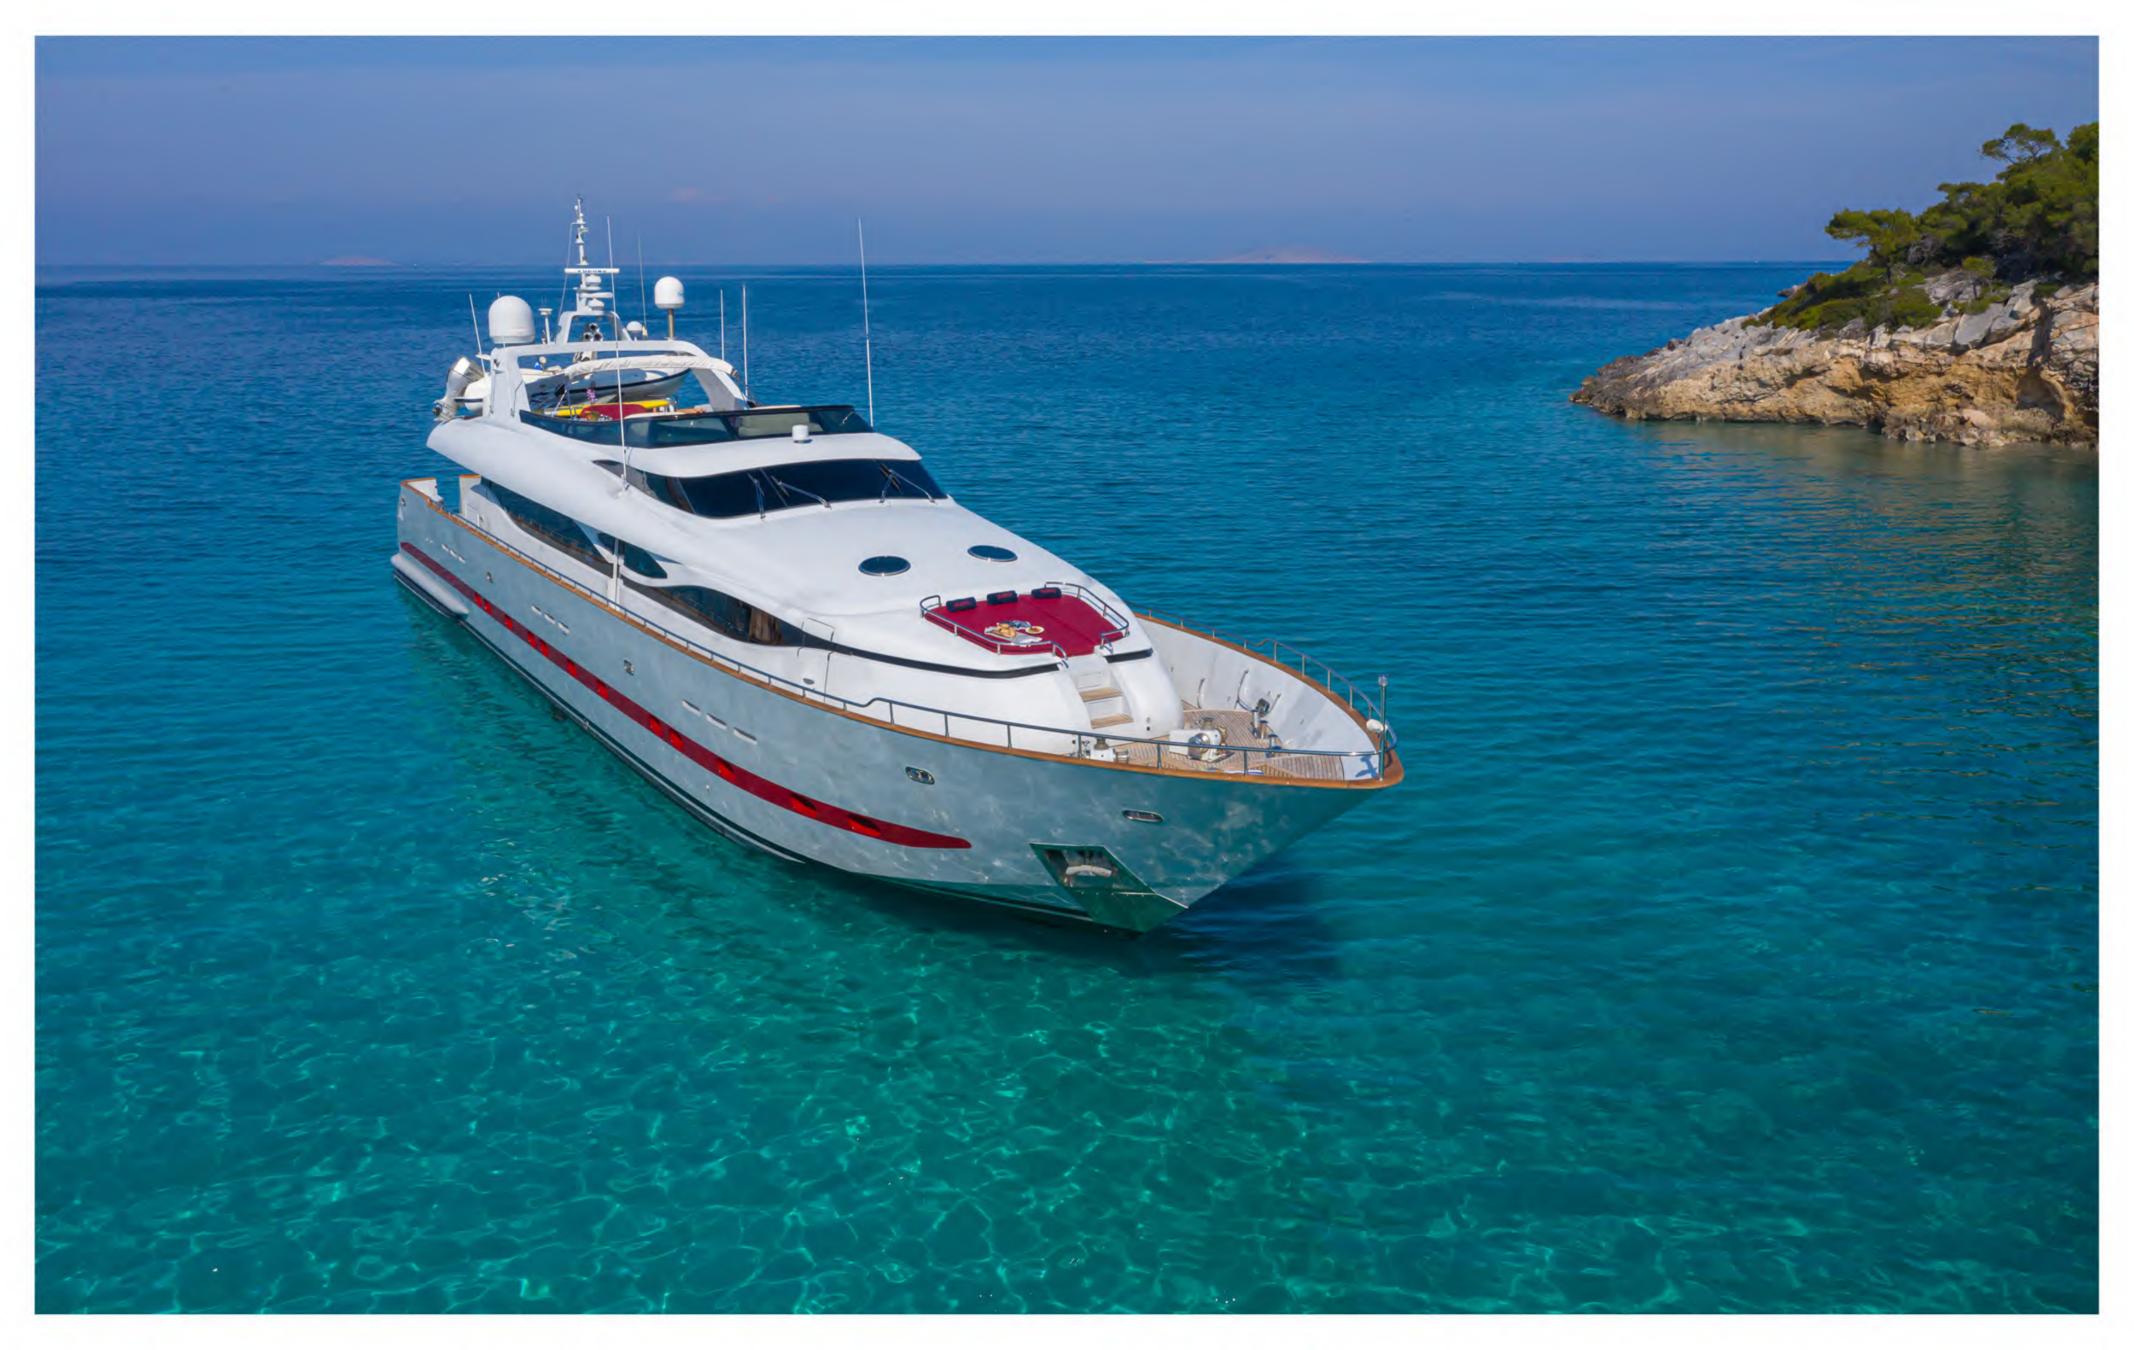

## Specifications

Length: 39.65m / 130ft

Building Year: 2006

Refit: 2016

Cabins: 6

Guests: 12

Crew: 8

Beam: 7.60m