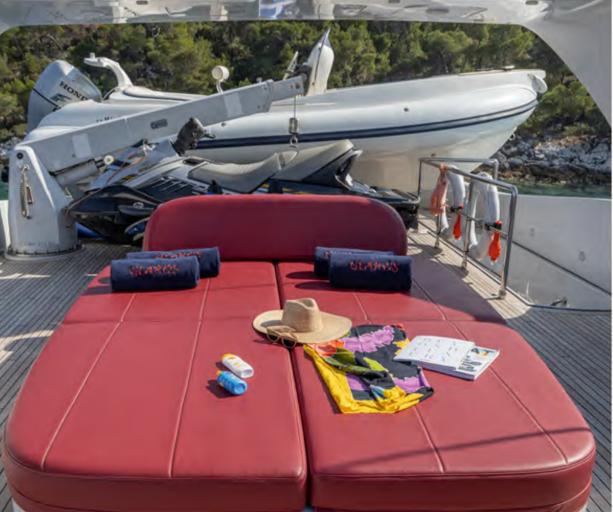

swimming platform & toys

## Tenders & Water Toys

1 x tender Planatec 5.70m with 150 hp Yamaha engine

1 x tender Horizon 4.30m with 50hp Suzuki engine

Jet Ski Yamaha XT 185hp (2-seater)

1 x Seabob

2 x SUP

Inflatable dock 3m\*3m

FunAir yacht slide 5m