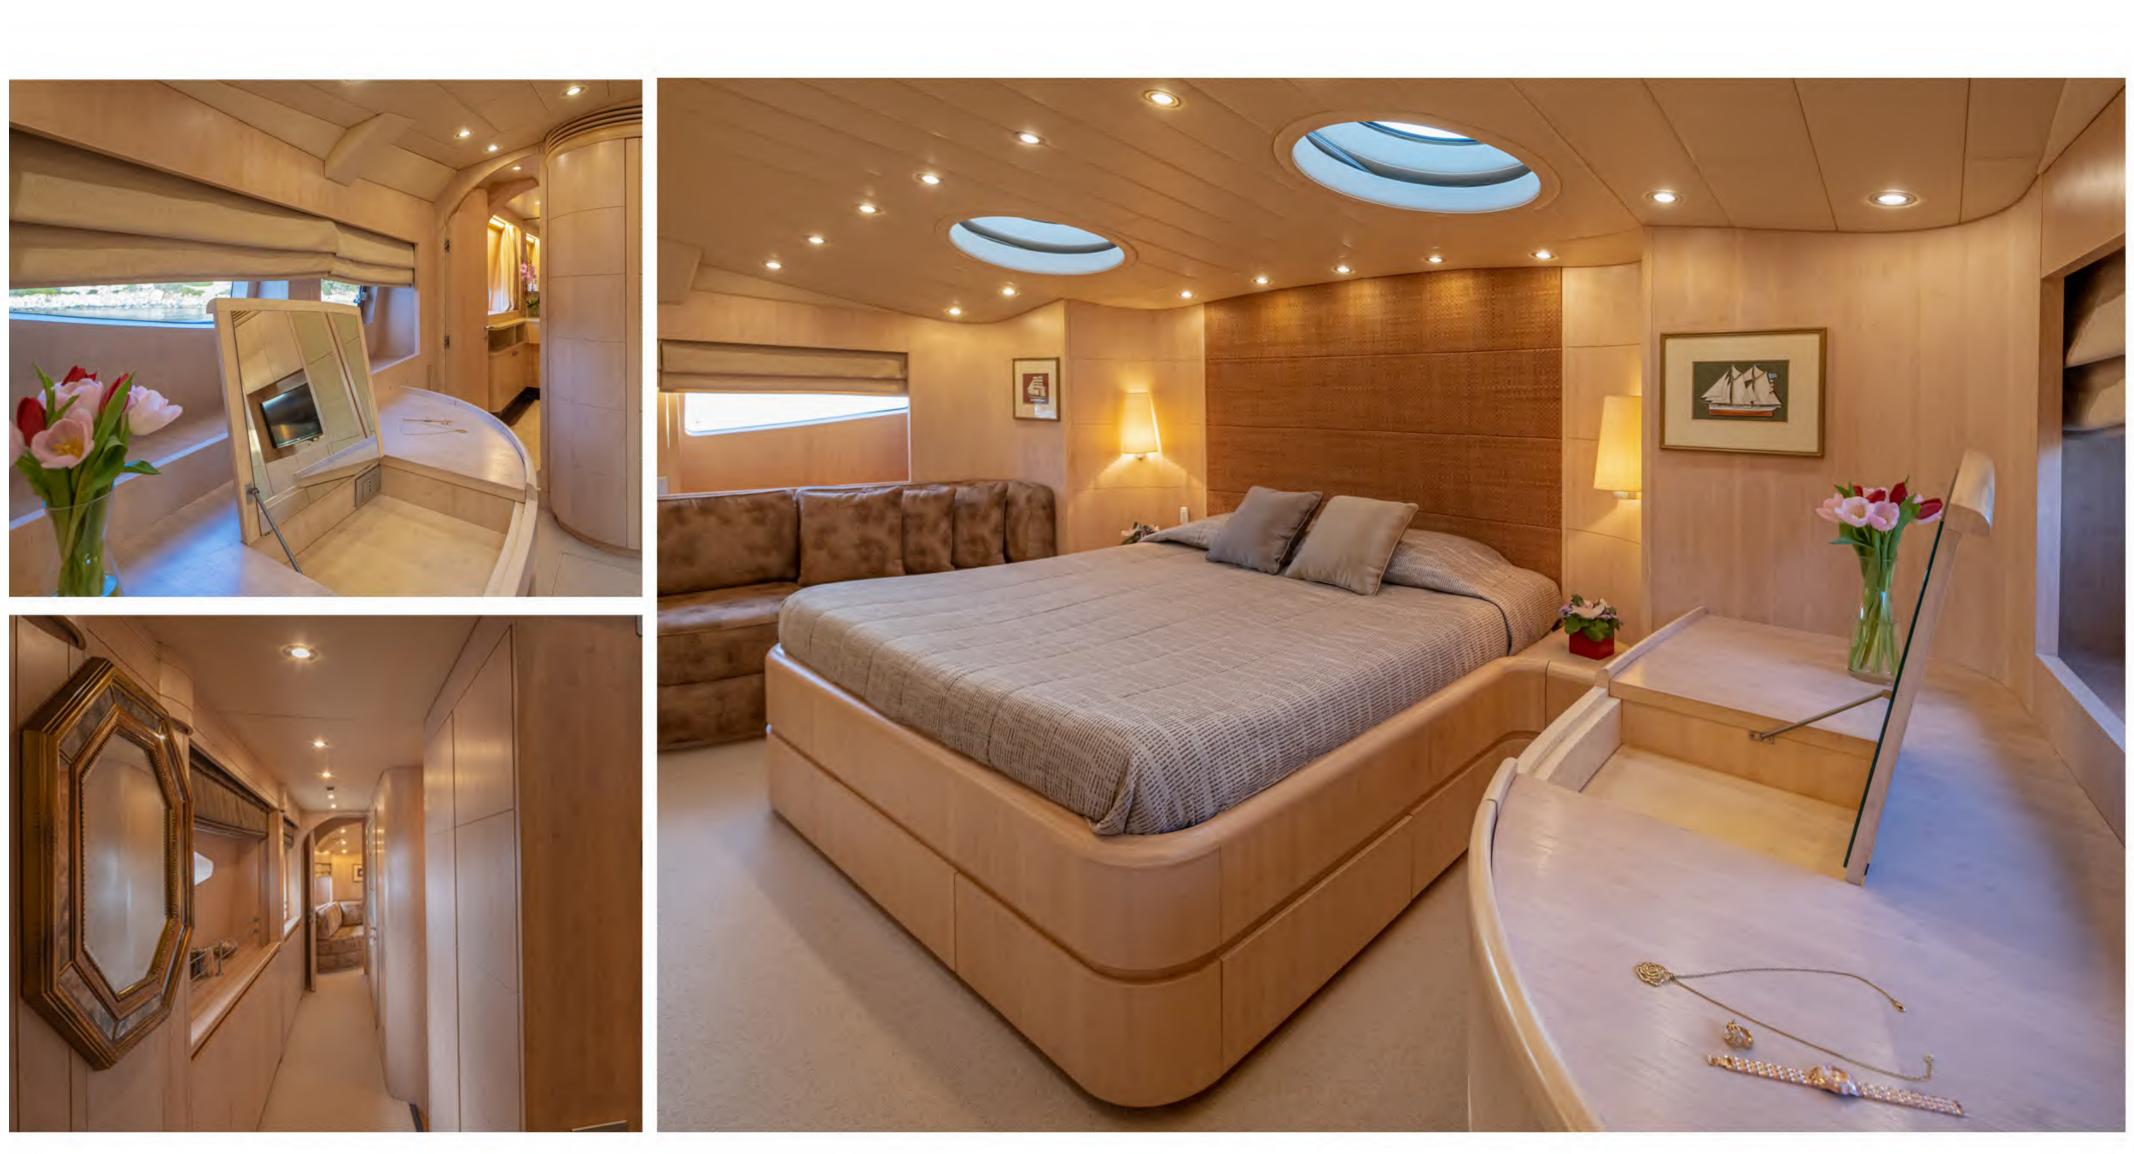

dining area

The spacious and stylish full beam Master cabin is located on the lower deck and features his & hers bathroom with Jacuzzi

The VIP cabin on the main deck offers a luminous interior and ensuite facilities with Jacuzzi

## Accommodation

One VIP Cabin with ensuite faciities & jacuzzi on the main deck

One office on the main deck

One Master with jacuzzi

Two Double and two Twin cabins with pullman berths each and ensuite facilities on the lower deck