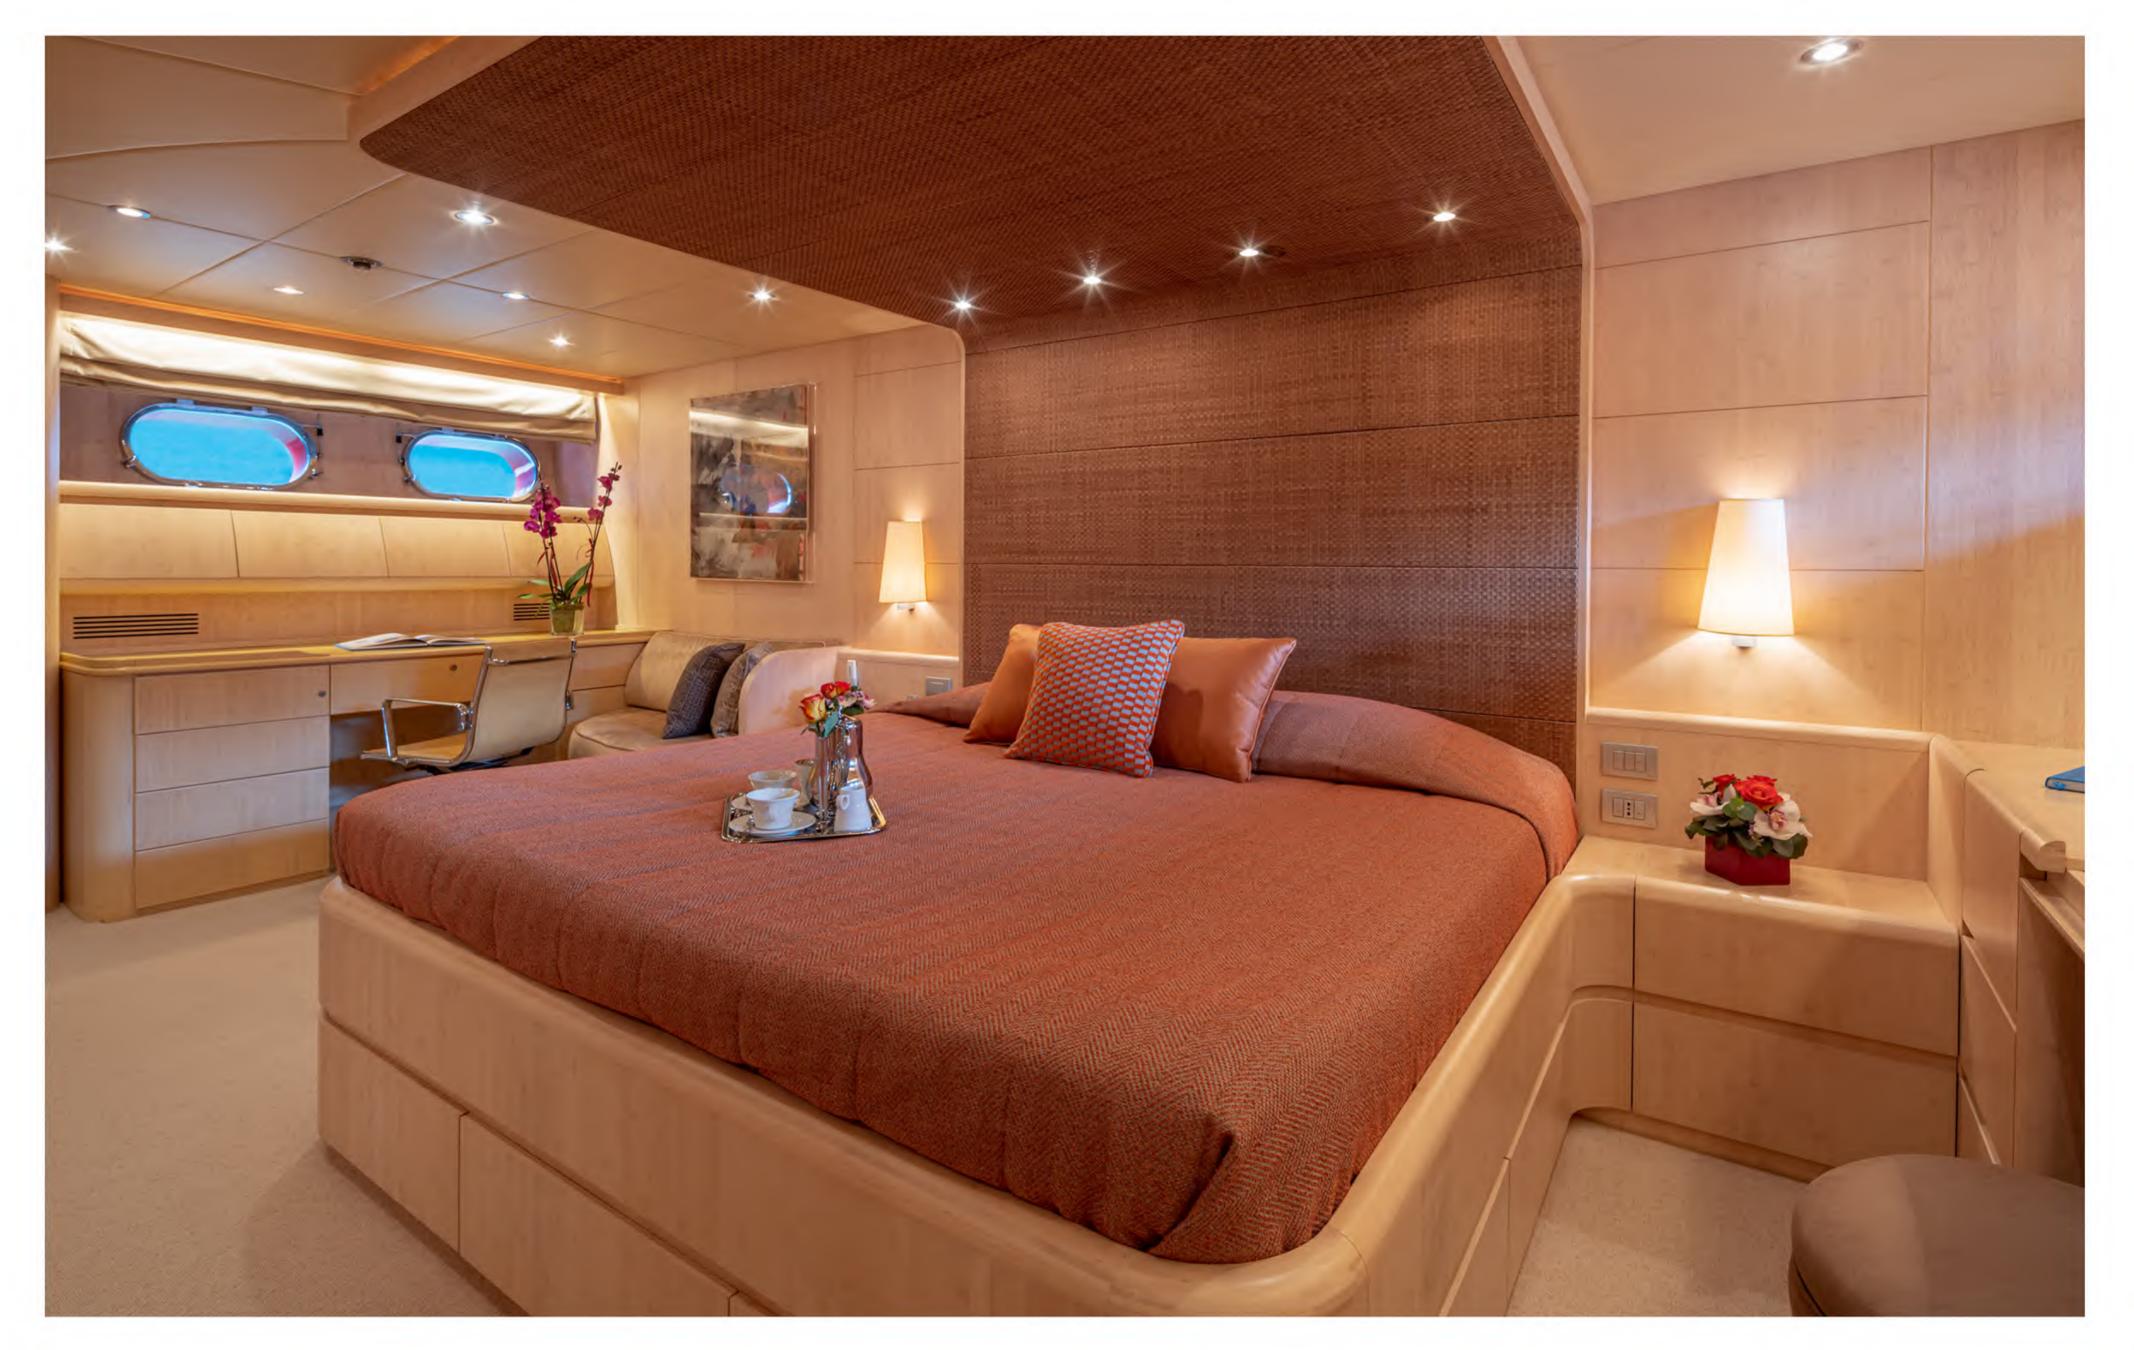

dining area

The spacious and stylish full beam Master cabin is located on the lower deck and features his & hers bathroom with Jacuzzi

The VIP cabin on the main deck offers a luminous interior and ensuite facilities with Jacuzzi

## Accommodation

One VIP Cabin with ensuite faciities & jacuzzi on the main deck

One office on the main deck

One Master with jacuzzi

Two Double and two Twin cabins with pullman berths each and ensuite facilities on the lower deck