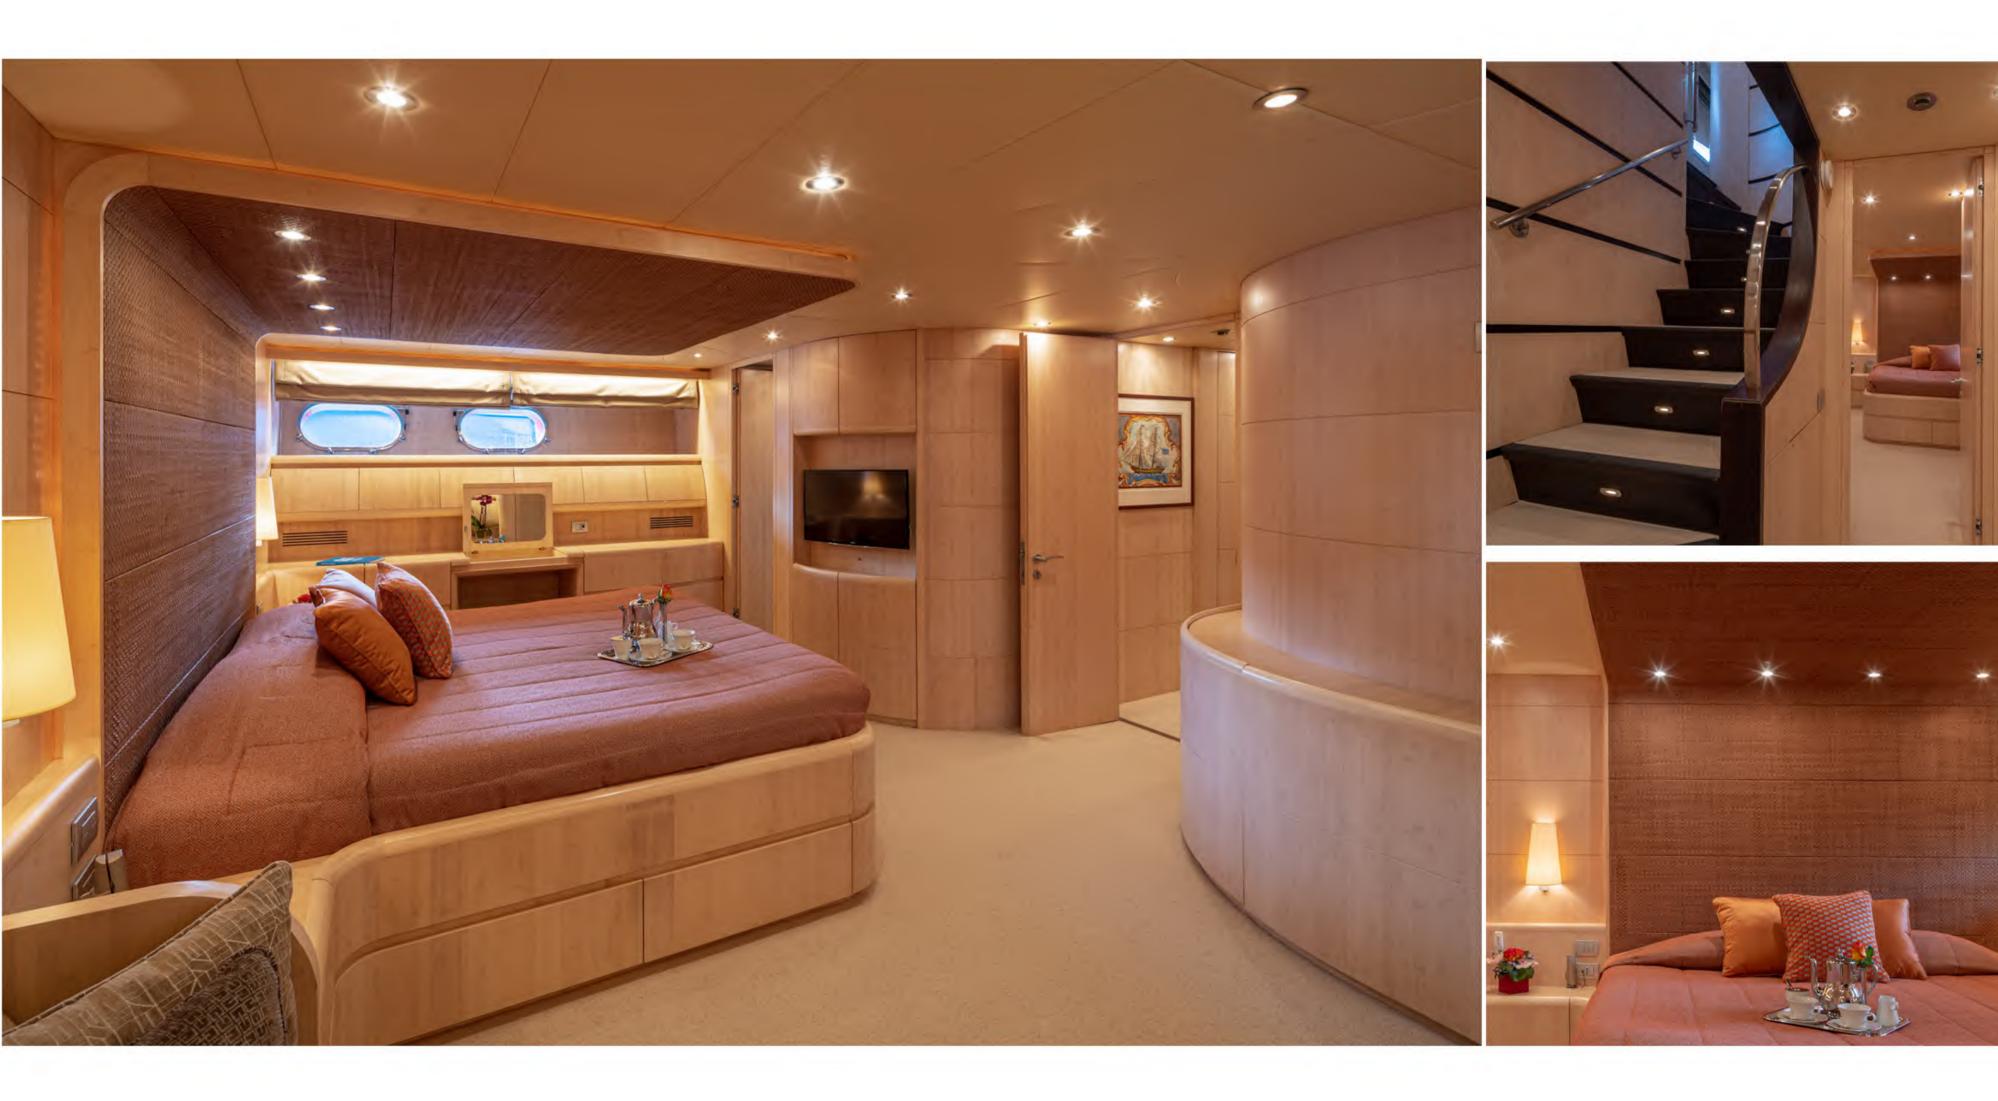

dining area

The spacious and stylish full beam Master cabin is located on the lower deck and features his & hers bathroom with Jacuzzi

The VIP cabin on the main deck offers a luminous interior and ensuite facilities with Jacuzzi

## Accommodation

One VIP Cabin with ensuite faciities & jacuzzi on the main deck

One office on the main deck

One Master with jacuzzi

Two Double and two Twin cabins with pullman berths each and ensuite facilities on the lower deck