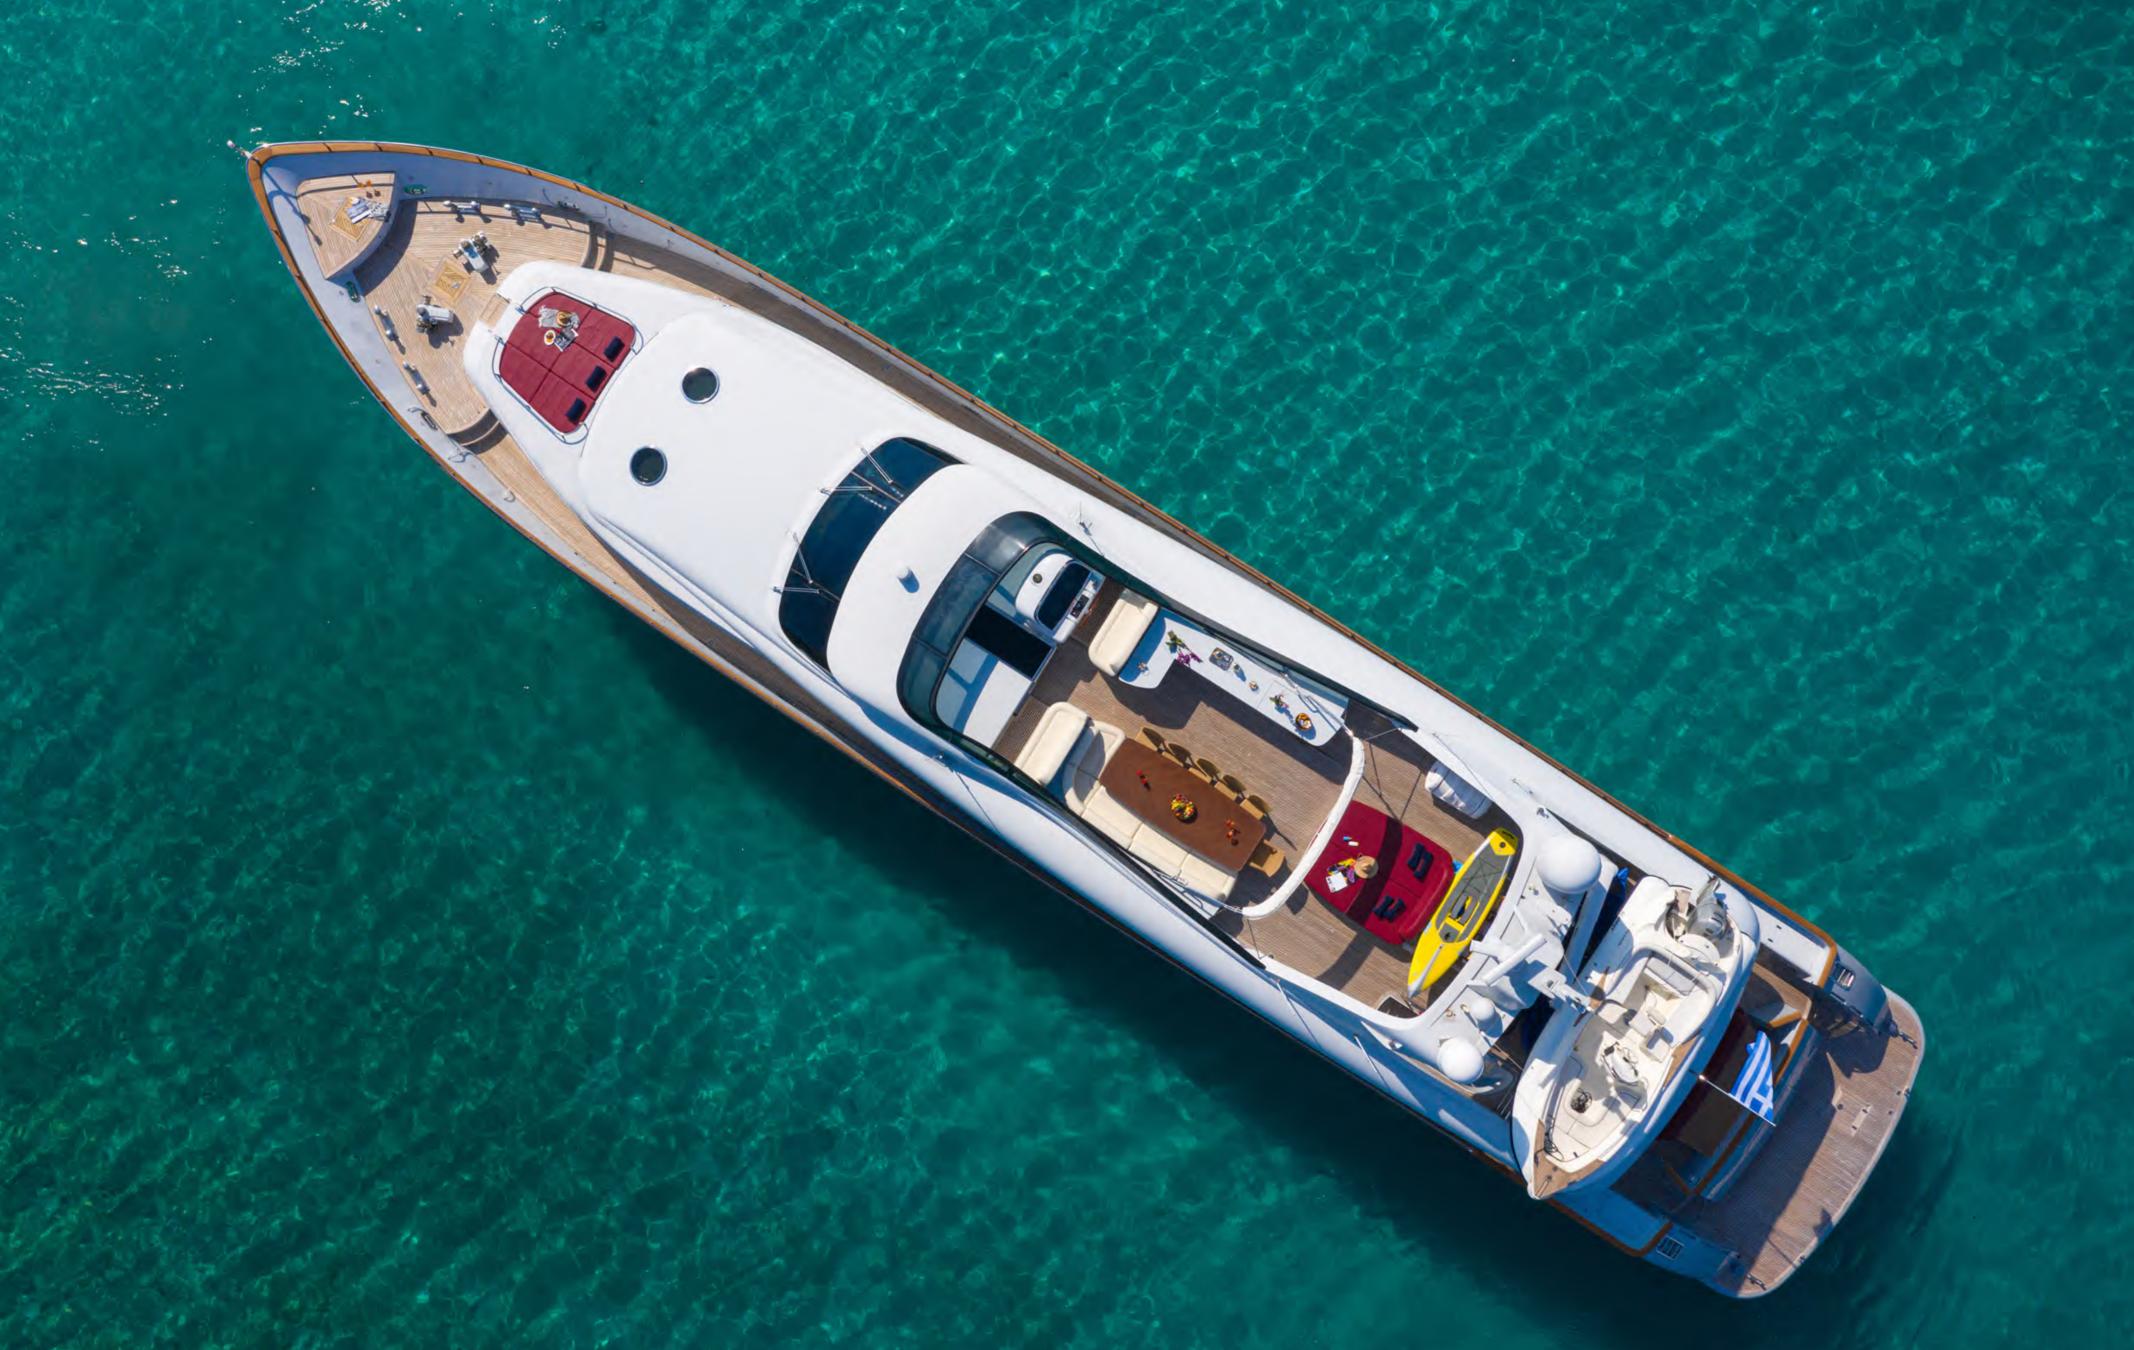

Two elegant double cabins with a queen size bed and ensuite facilities

Located on the lower deck

Two twin cabins with pullman berths each and ensuite facilities

Both are located on the lower deck

Glaros' exterior decks offer a variety of areas for dining, sunbathing, relaxing and enjoying the amazing views of the Greek scenery

## Specifications

Length: 39.65m / 130ft

Building Year: 2006

Refit: 2016

Cabins: 6

Guests: 12

Crew: 8

Beam: 7.60m