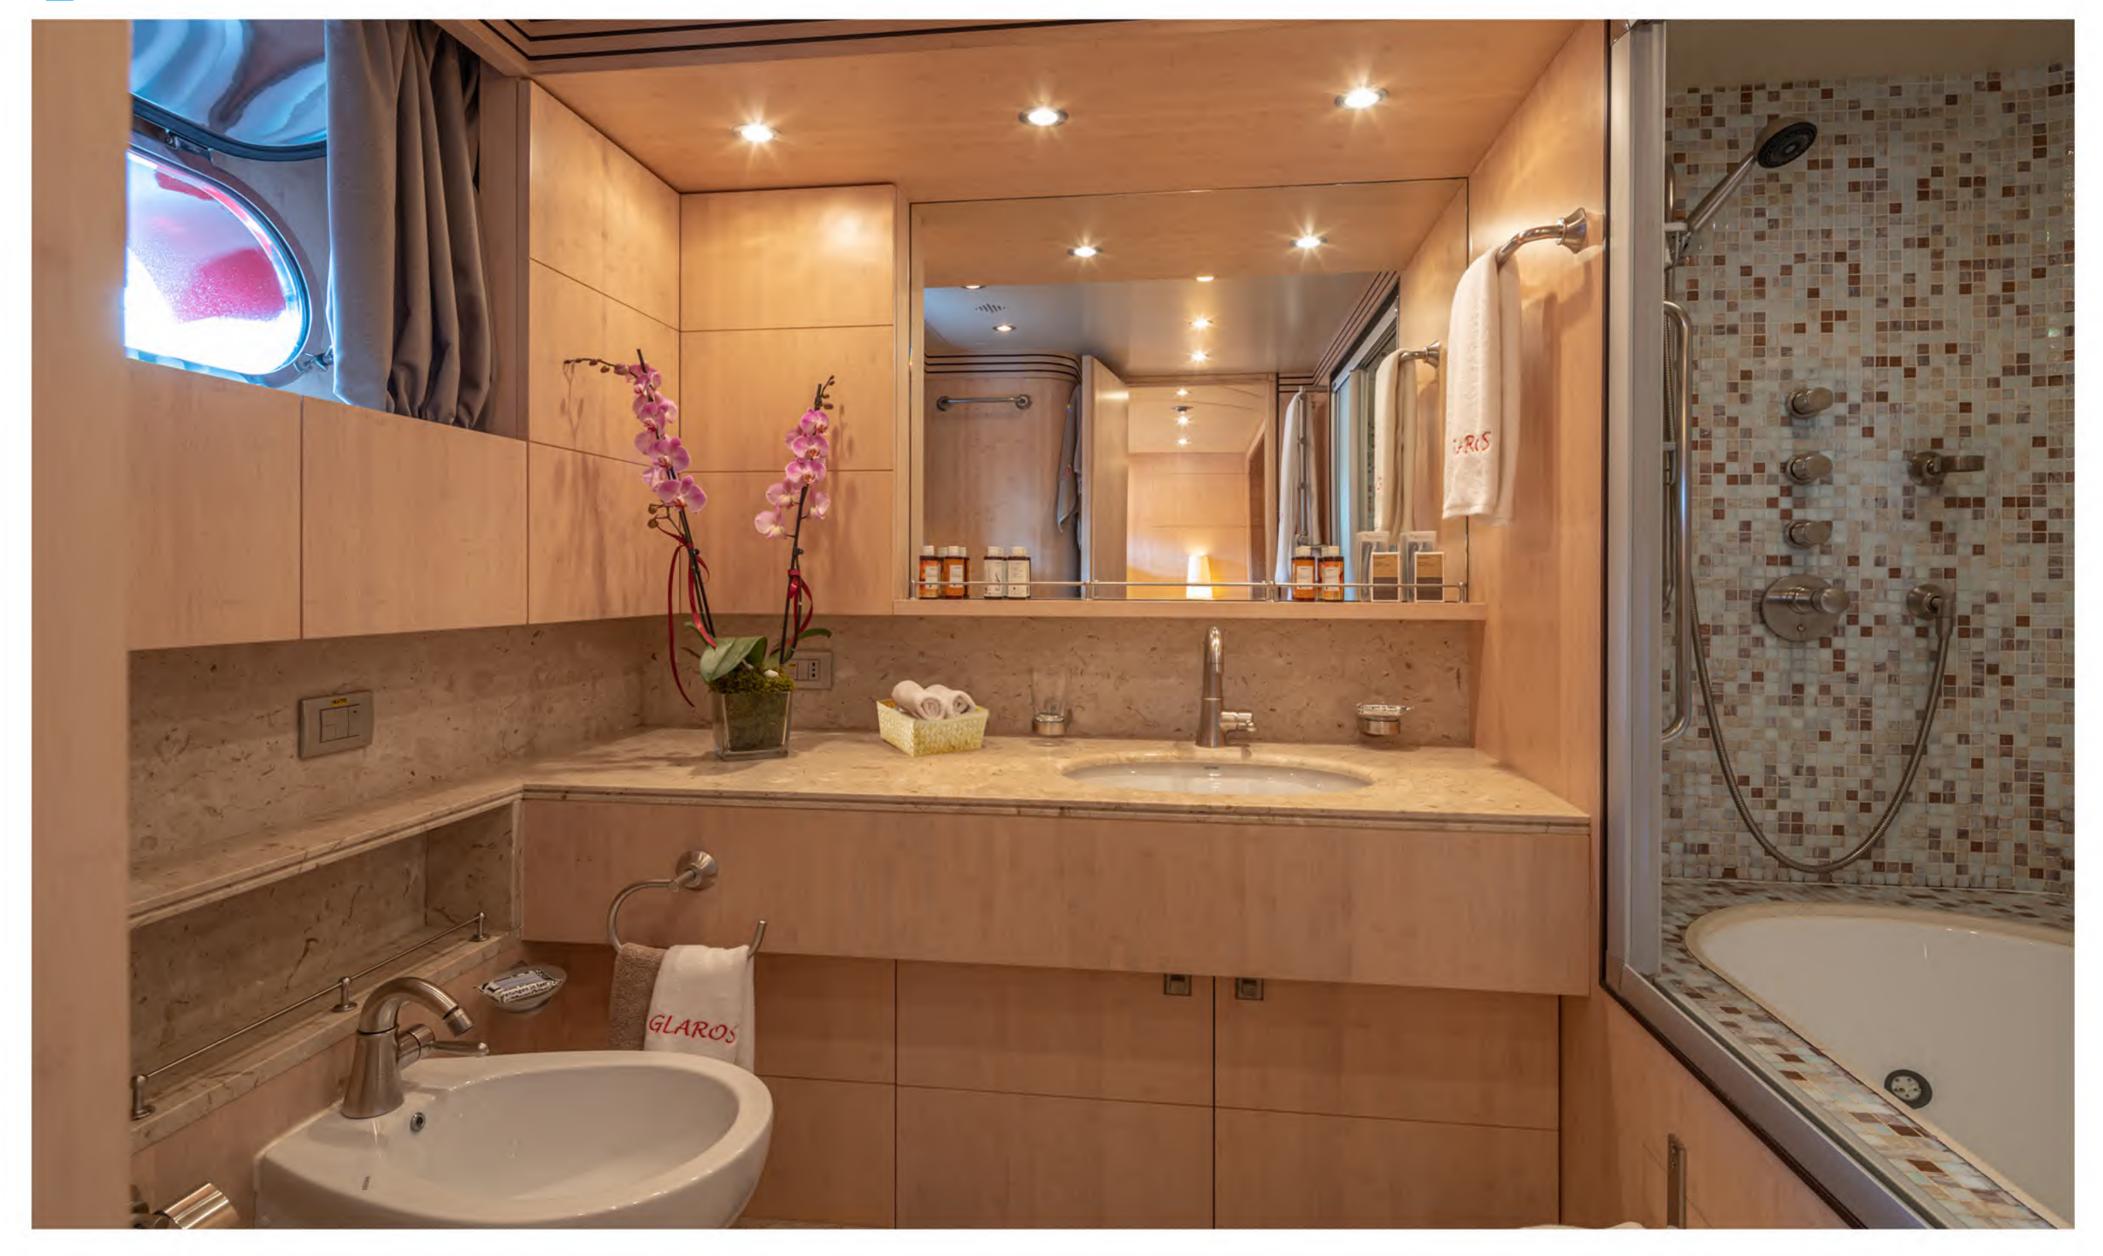

dining area

The spacious and stylish full beam Master cabin is located on the lower deck and features his & hers bathroom with Jacuzzi

The VIP cabin on the main deck offers a luminous interior and ensuite facilities with Jacuzzi

## Accommodation

One VIP Cabin with ensuite faciities & jacuzzi on the main deck

One office on the main deck

One Master with jacuzzi

Two Double and two Twin cabins with pullman berths each and ensuite facilities on the lower deck