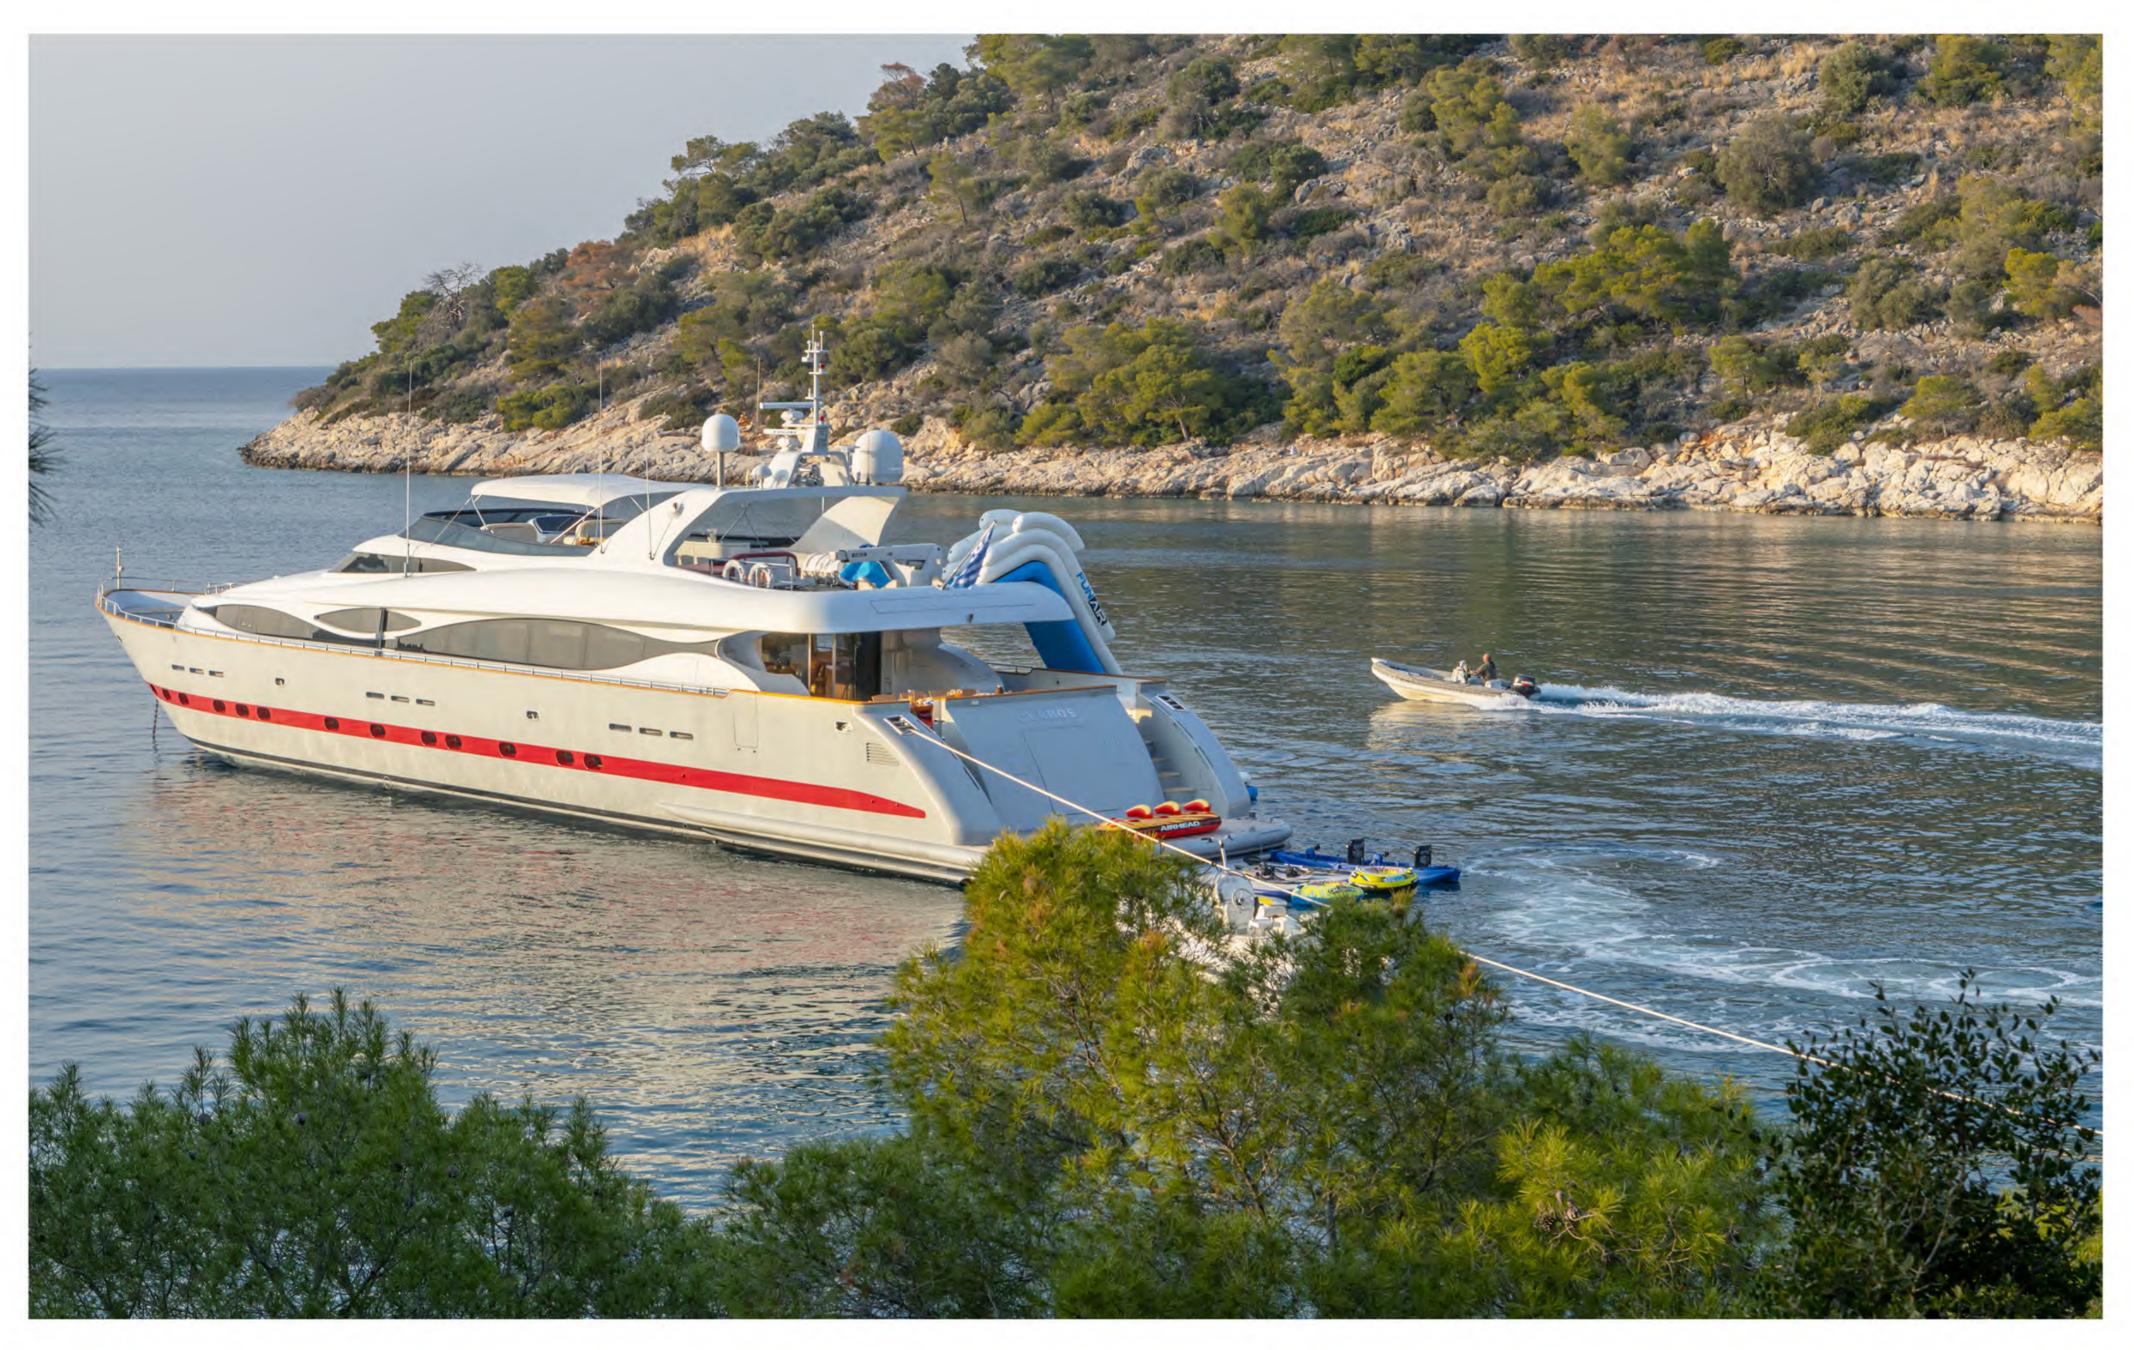

swimming platform & toys

## Tenders & Water Toys

1 x tender Planatec 5.70m with 150 hp Yamaha engine

1 x tender Horizon 4.30m with 50hp Suzuki engine

Jet Ski Yamaha XT 185hp (2-seater)

1 x Seabob

2 x SUP

Inflatable dock 3m\*3m

FunAir yacht slide 5m