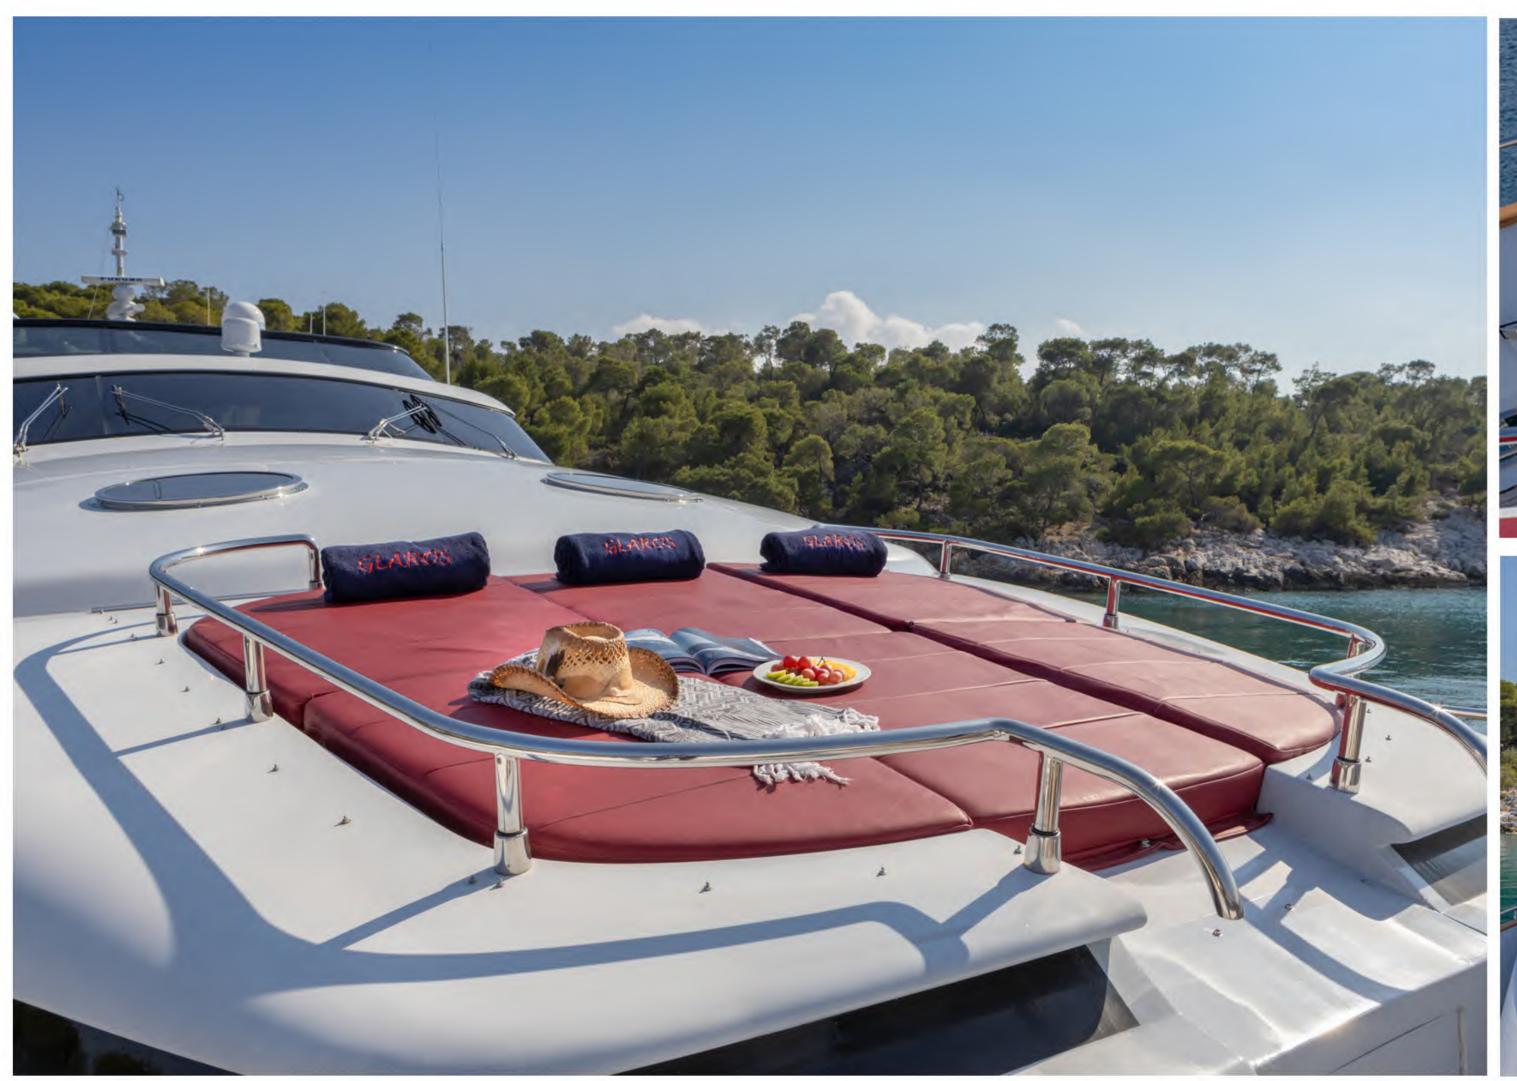

Two elegant double cabins with a queen size bed and ensuite facilities

Located on the lower deck

Two twin cabins with pullman berths each and ensuite facilities

Both are located on the lower deck

Glaros' exterior decks offer a variety of areas for dining, sunbathing, relaxing and enjoying the amazing views of the Greek scenery