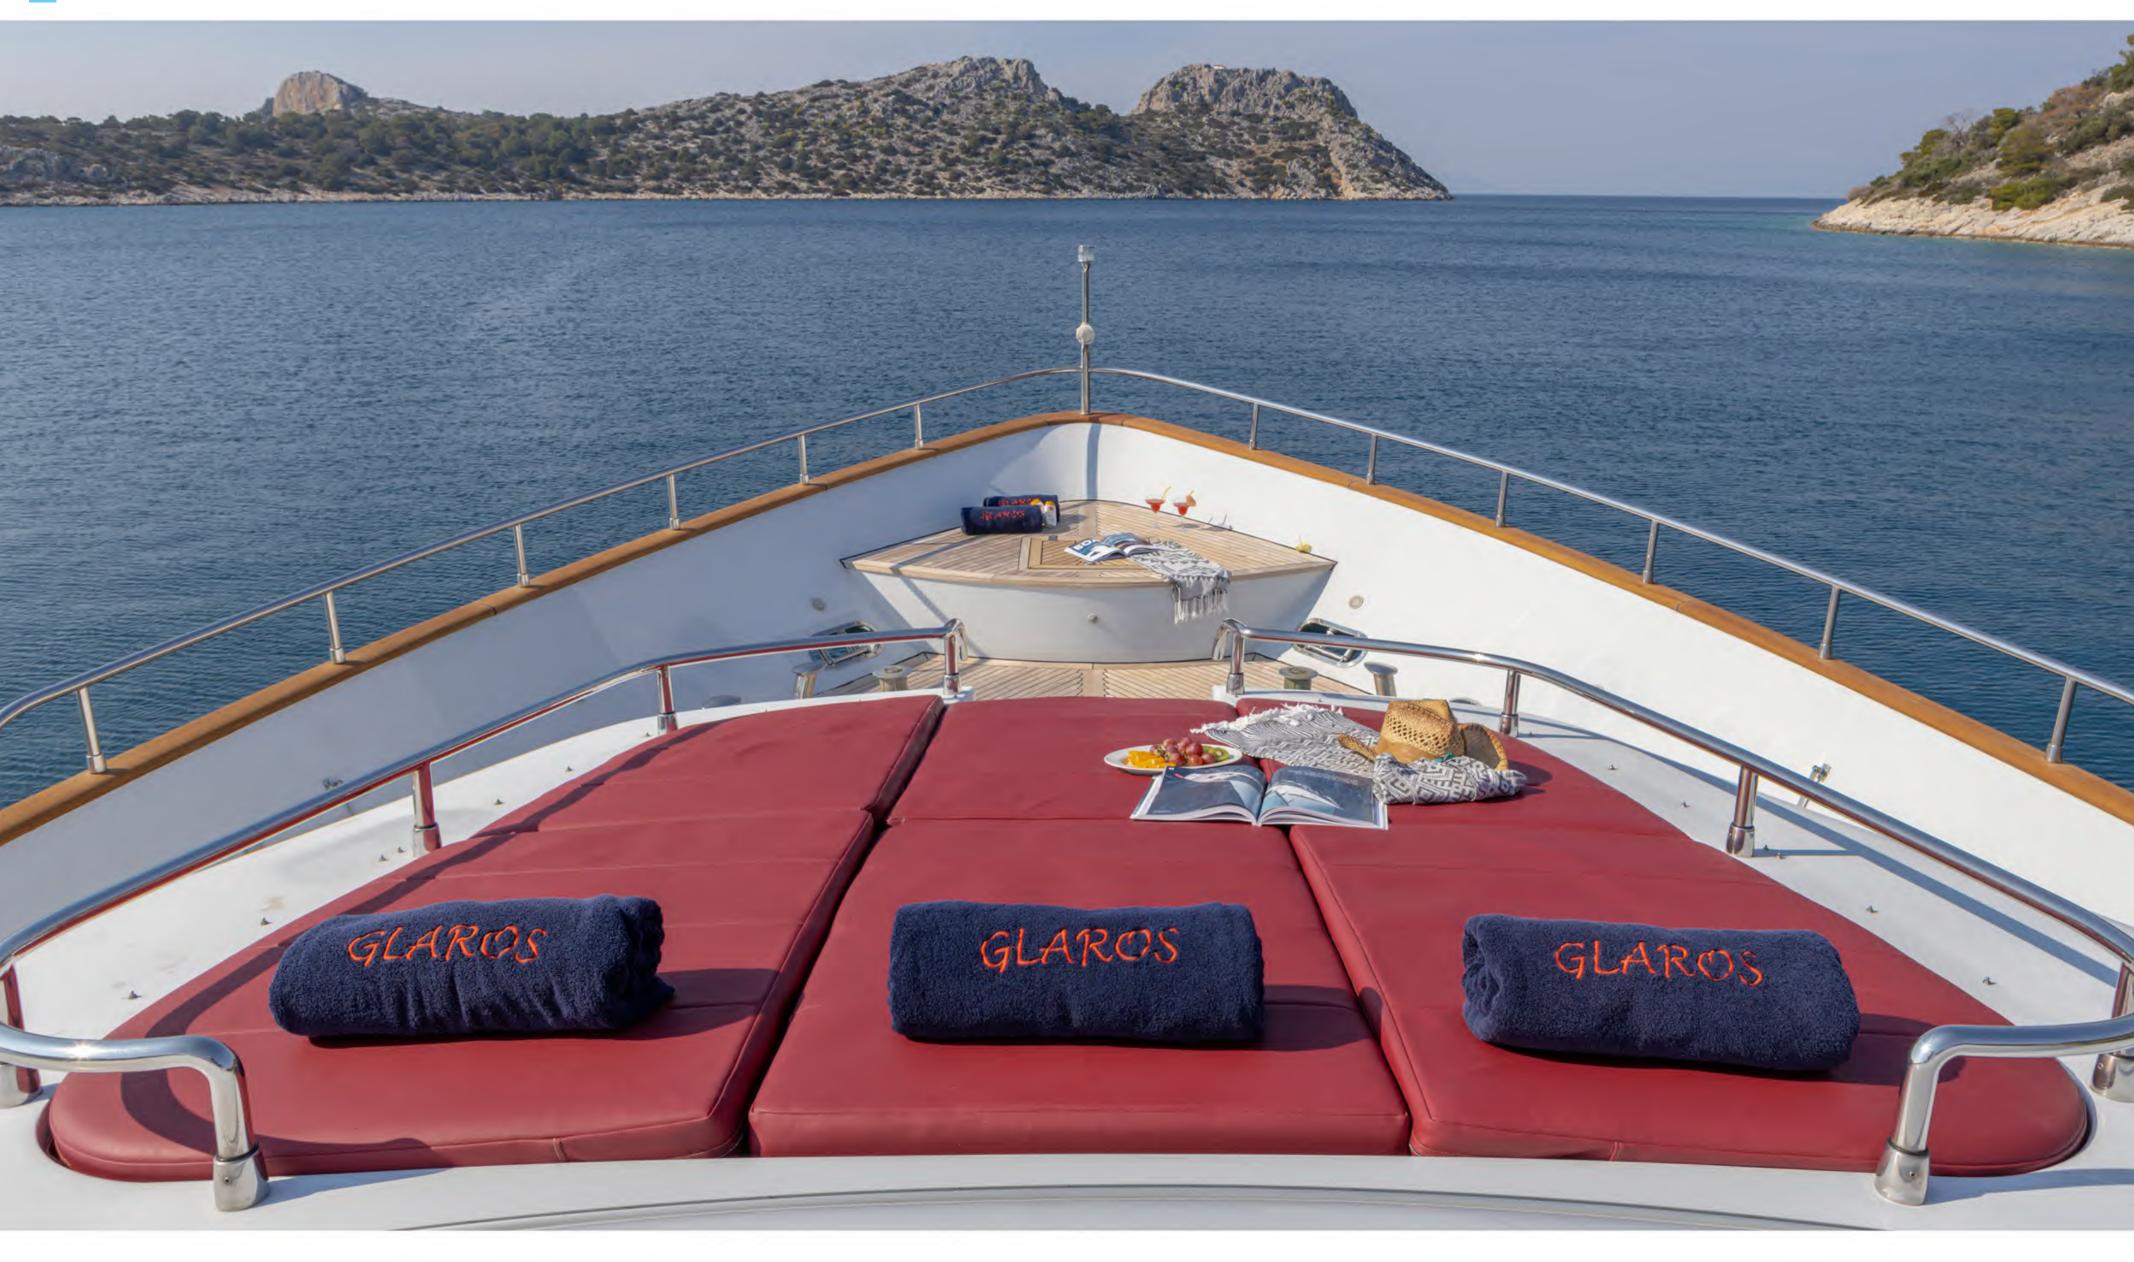

Two elegant double cabins with a queen size bed and ensuite facilities

Located on the lower deck

Two twin cabins with pullman berths each and ensuite facilities

Both are located on the lower deck

Glaros' exterior decks offer a variety of areas for dining, sunbathing, relaxing and enjoying the amazing views of the Greek scenery