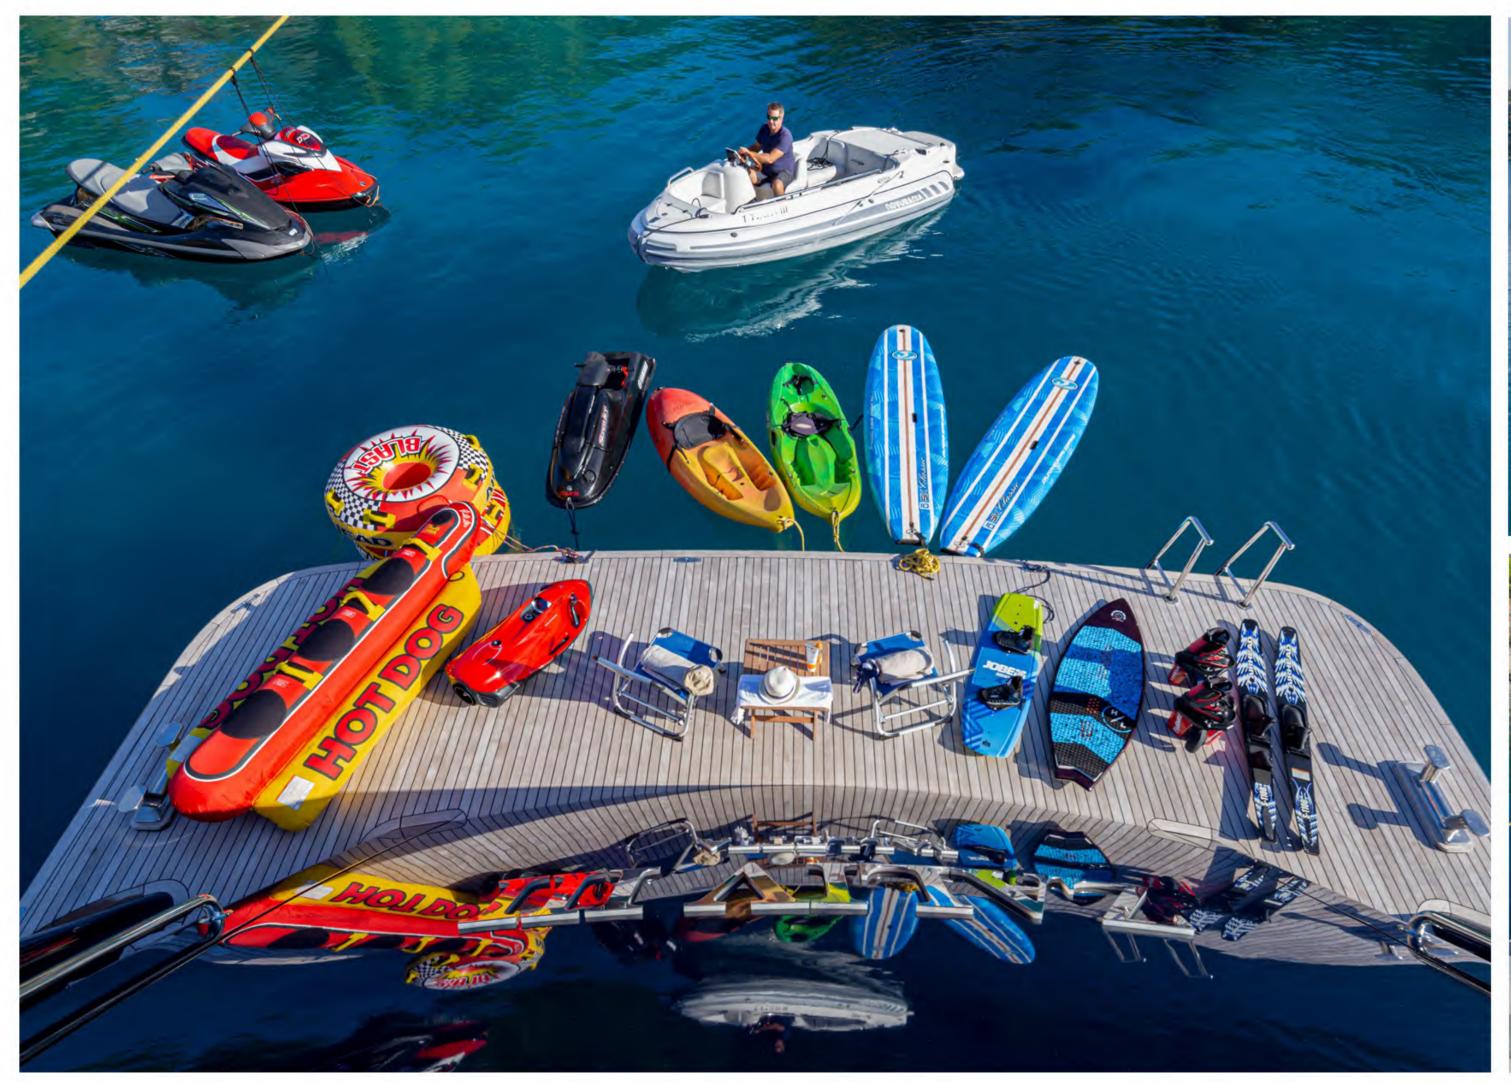

### swimming platform

Zaliv III offers a huge selection of water toys for everyone to enjoy

# Tenders & Water Toys

One Tender Novurania 5.40m with 170hp Mercury
One Lomac 4.3m with outboard Yamaha 4 stroke
Jet Ski SEA DOO 215HP (2seater)
Jet Ski YAMAHA 245 HP (3seater)

Radinn electric jetboard

Seabob

Flyboard

2 x Canoe

2 x SUP Paddle

Wakeboard

Water Skis (for adults & kids)

Banana

Tubes

Fishing & Snorkeling equipment