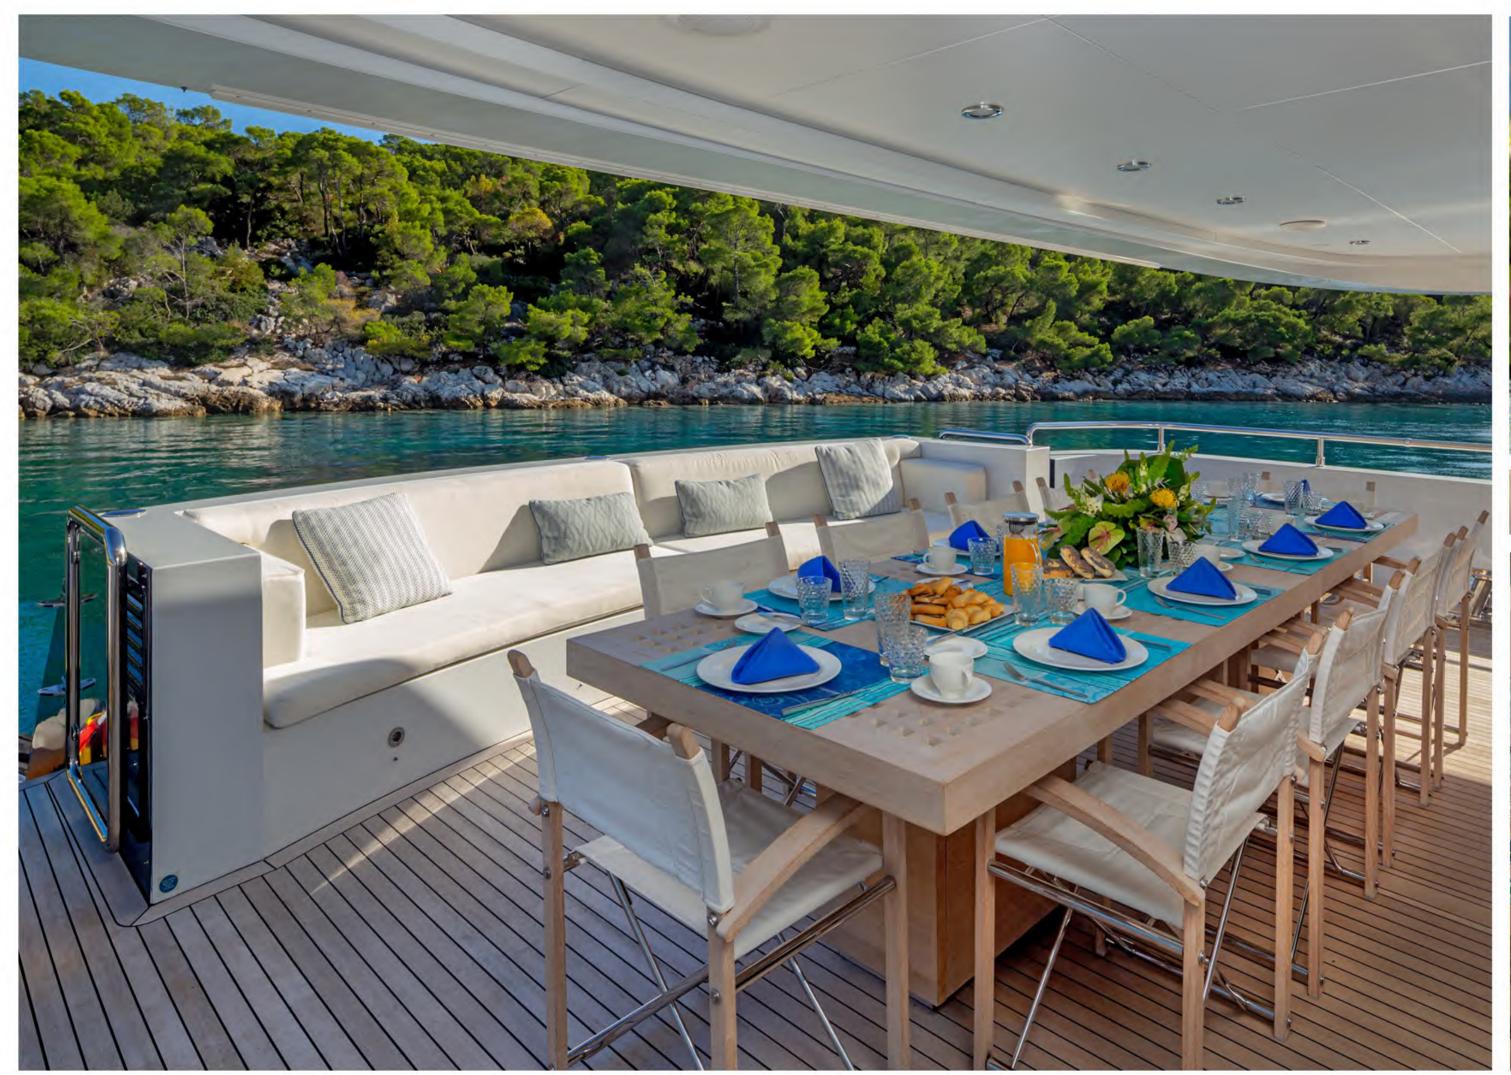

Fine woods incorporating with luxury materials and aesthetic lighting elements are giving ZALIV III a fabulous sense of space

The dining table at the main deck can be converted into a backgammon table

master cabin 0

### upper deck

The magnificent and expansive sundeck hosts a large Jacuzzi, sunbathing area, beautiful lounge area, bar and all fresco dining able to accommodate up to 24 guests

The large jacuzzi is the ultimate place for relaxation providing spectacular views