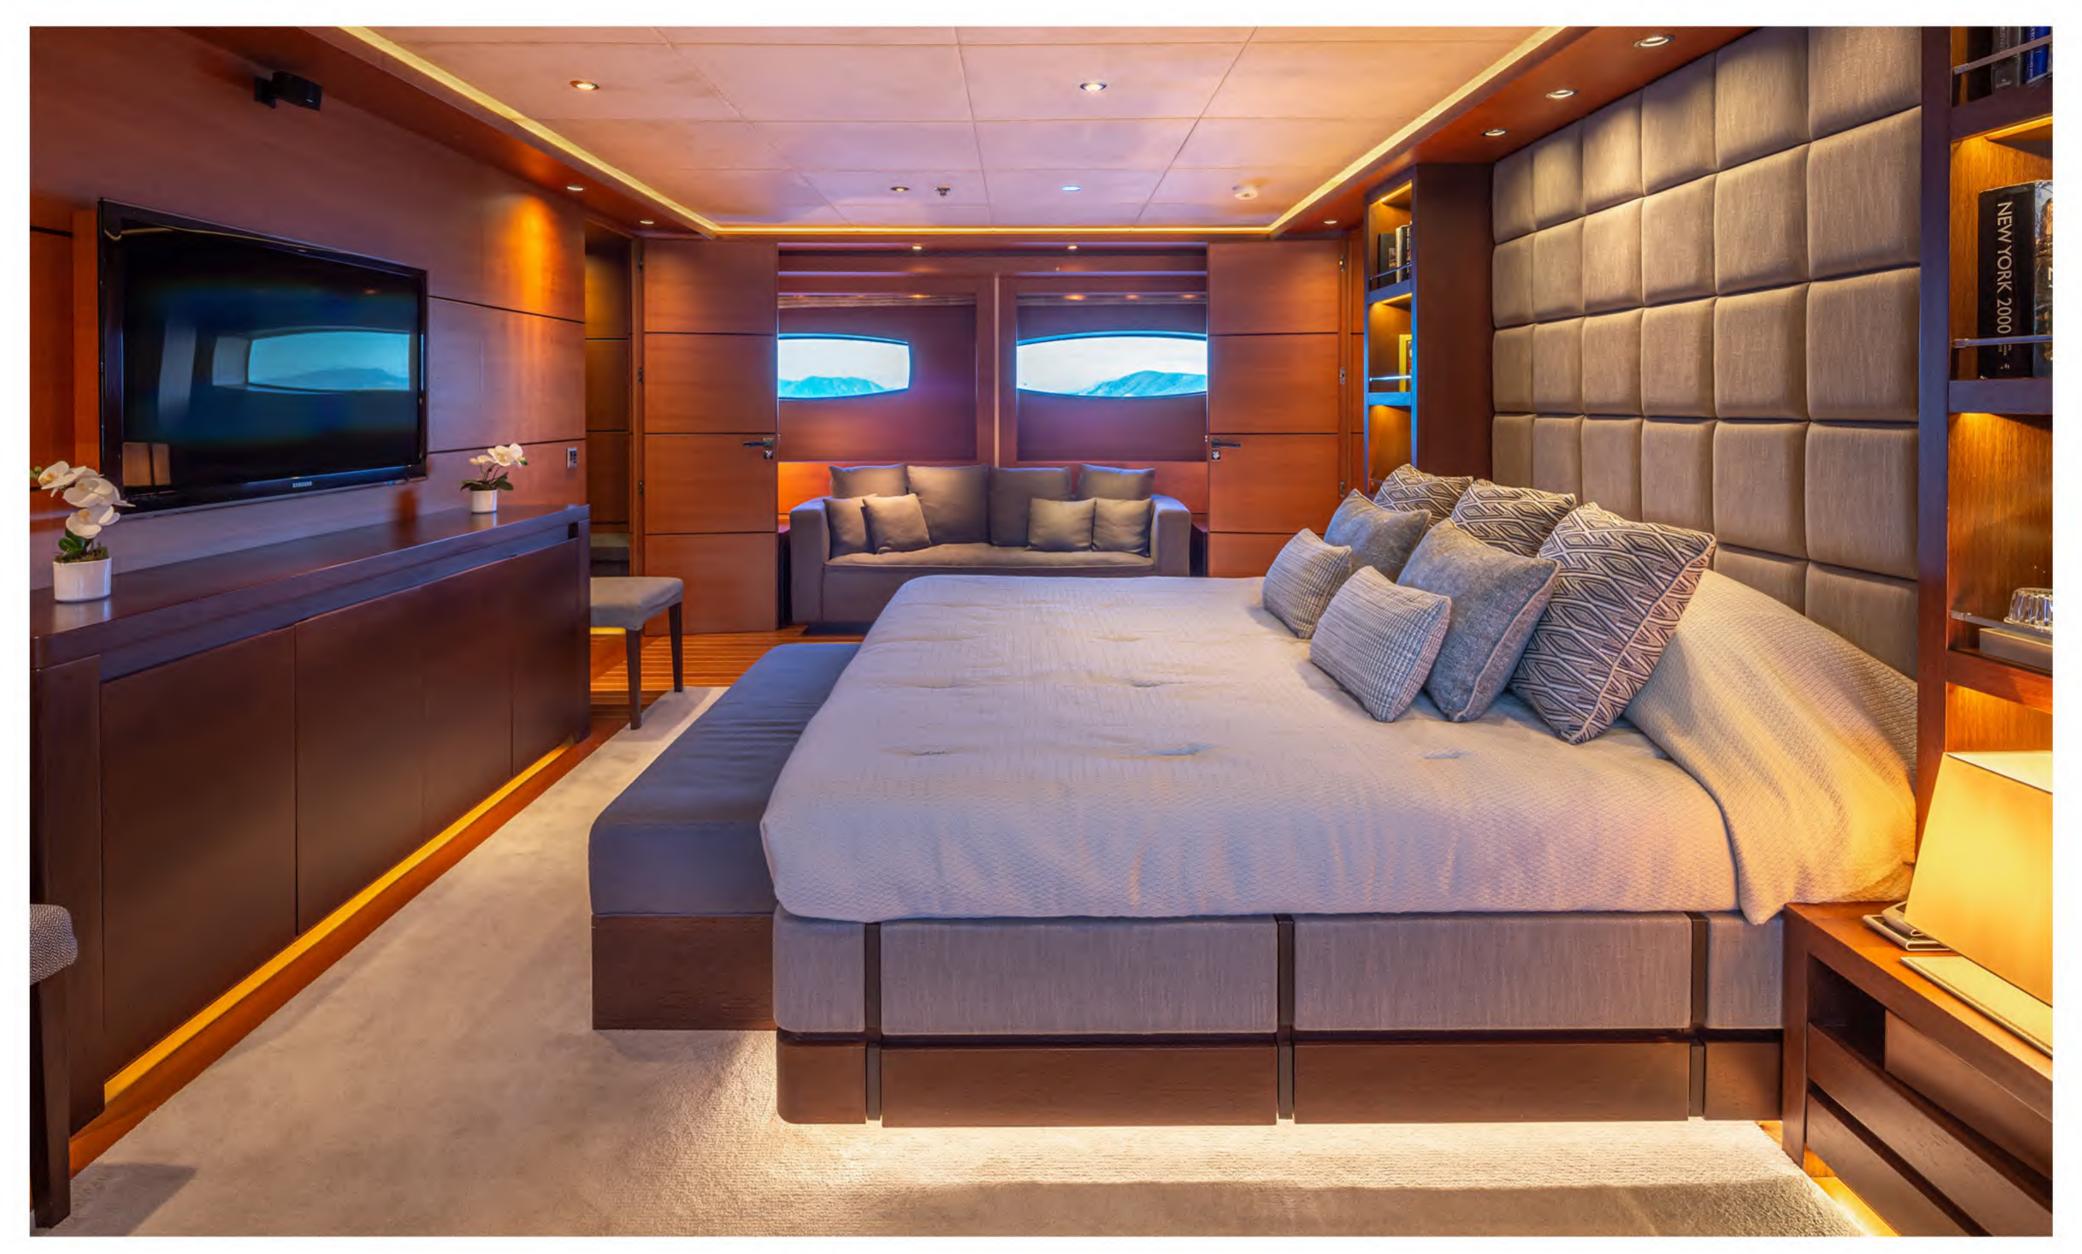

The sophisticated full beam Master Cabin is located on the upper deck offering unparalleled views & privacy

The Master Cabin features a king size bed, walk in closet and ensuite facilities

master bathroom

His and Hers en suite facilities, jacuzzi, shower & steam bath

master cabin lounge area

Private lounge area with an office, wine cellar, cigars humidifier and mini bar

The beautiful full beam VIP cabin, with a king size bed, is located on the main deck and is like a second Master