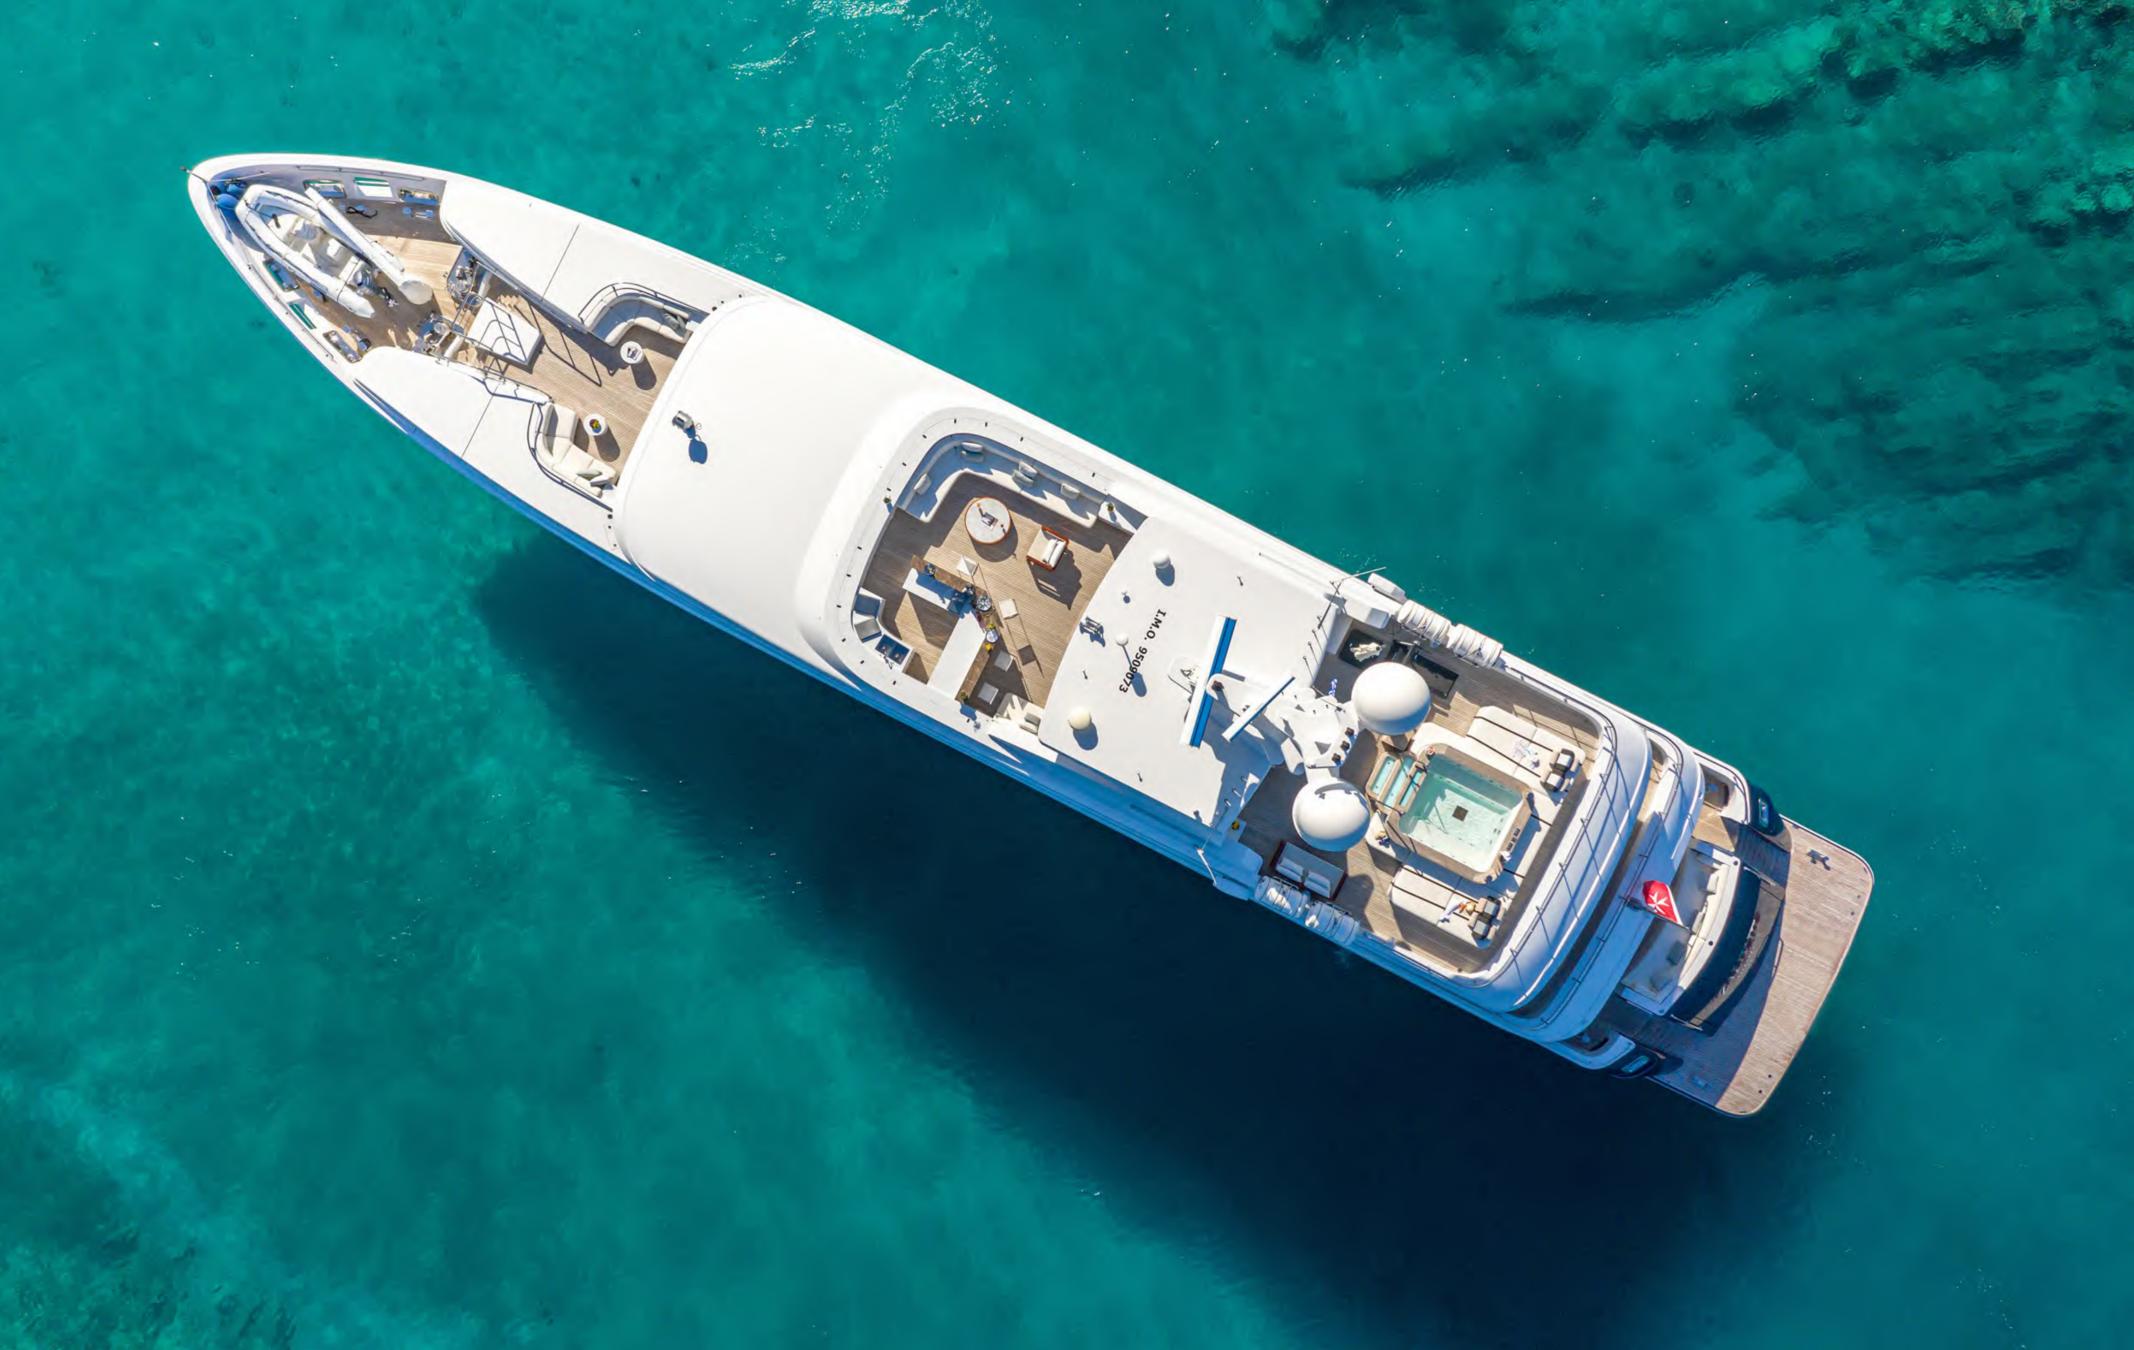

### upper deck

The magnificent and expansive sundeck hosts a large Jacuzzi, sunbathing area, beautiful lounge area, bar and all fresco dining able to accommodate up to 24 guests

The large jacuzzi is the ultimate place for relaxation providing spectacular views

### swimming platform

Zaliv III offers a huge selection of water toys for everyone to enjoy