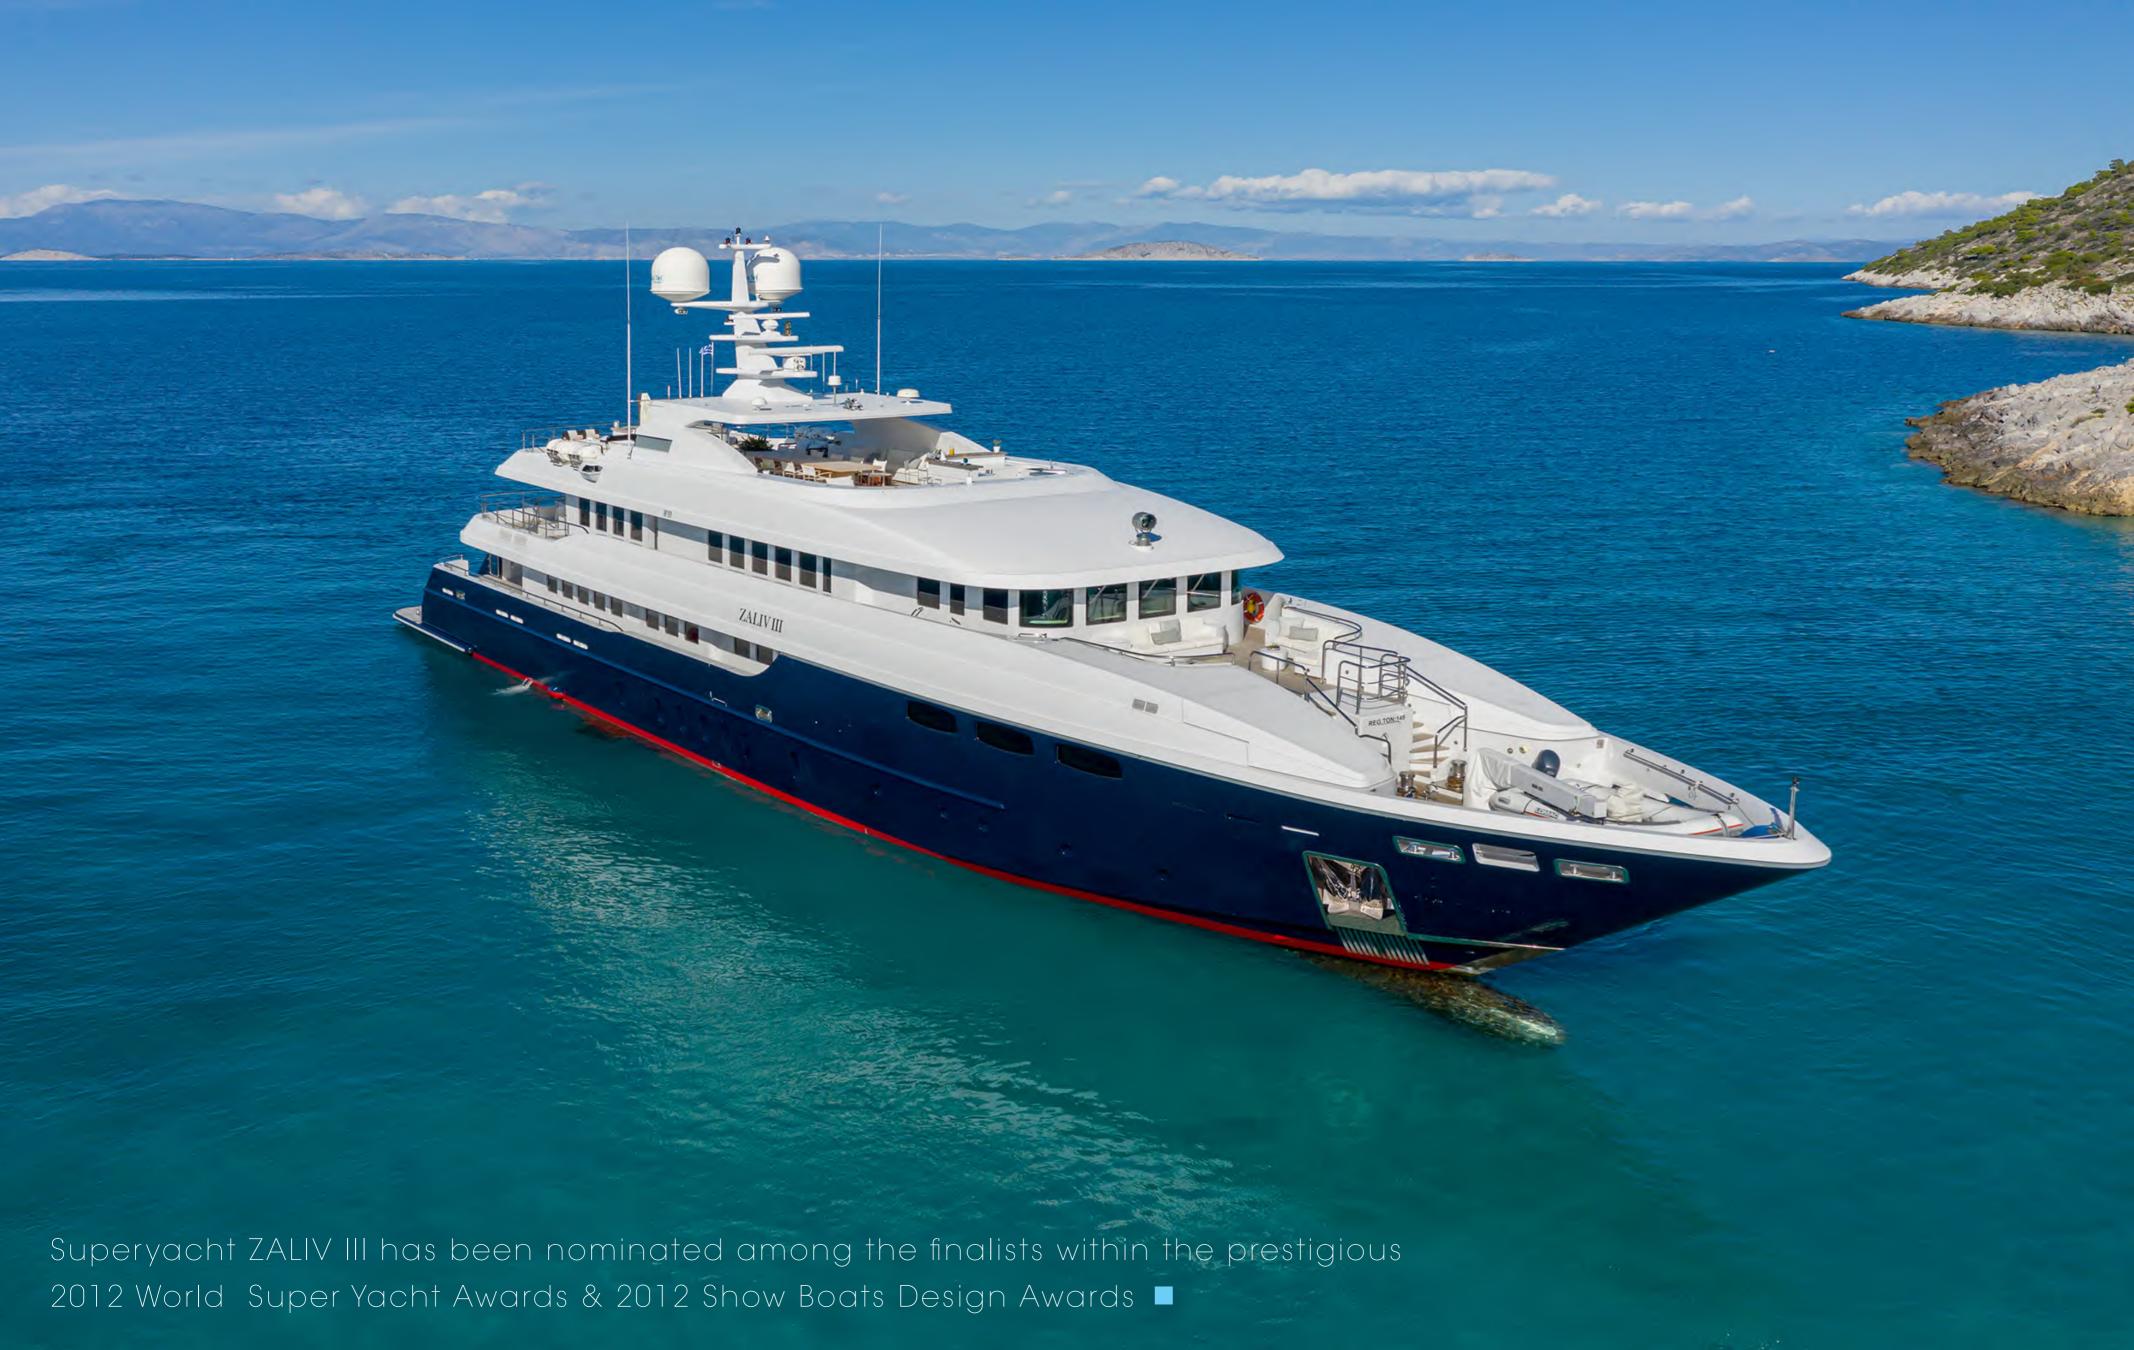

Zaliv III is one of the few available 50m semi displacement aluminum yachts in the market, ZALIVIII The same

saloon

The choice of a contemporary, almost minimalist design contrasting with exquisitely tasteful furniture makes ZALIV III unique and original

## Specifications

Length: 50.20m (164')

Beam: 9.10m (29' 10")

Draft: 2.30m (7' 6")

Year Built: 2011

Refit: 2019

Builder: Mondomarine

Number of Cabins: 6