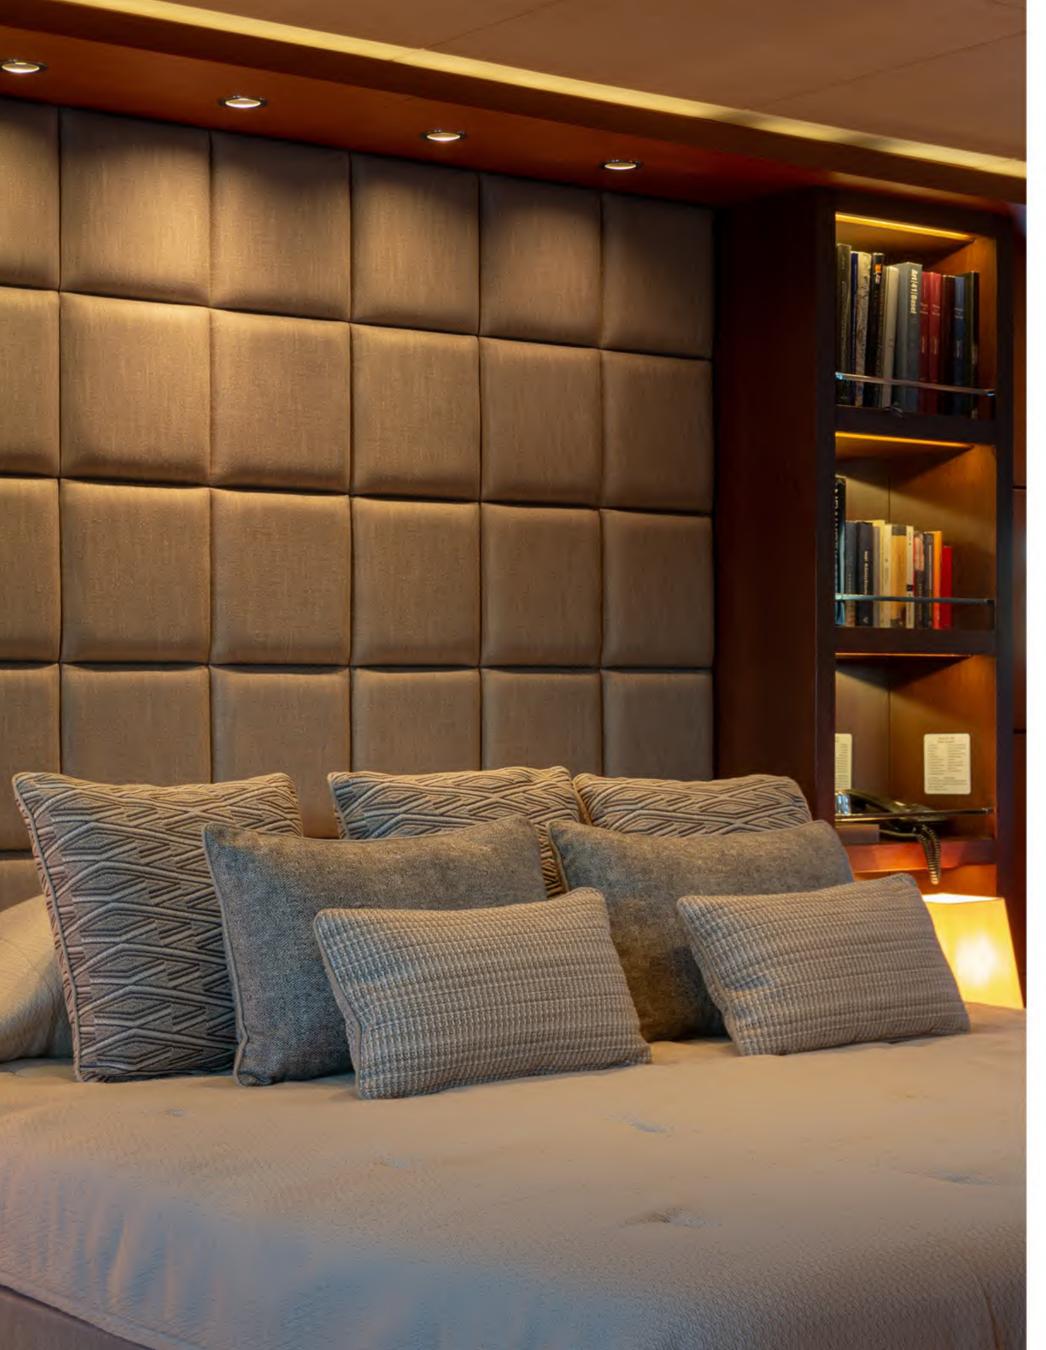

The sophisticated full beam Master Cabin is located on the upper deck offering unparalleled views & privacy

The Master Cabin features a king size bed, walk in closet and ensuite facilities

master bathroom

His and Hers en suite facilities, jacuzzi, shower & steam bath

master cabin lounge area

Private lounge area with an office, wine cellar, cigars humidifier and mini bar

The beautiful full beam VIP cabin, with a king size bed, is located on the main deck and is like a second Master