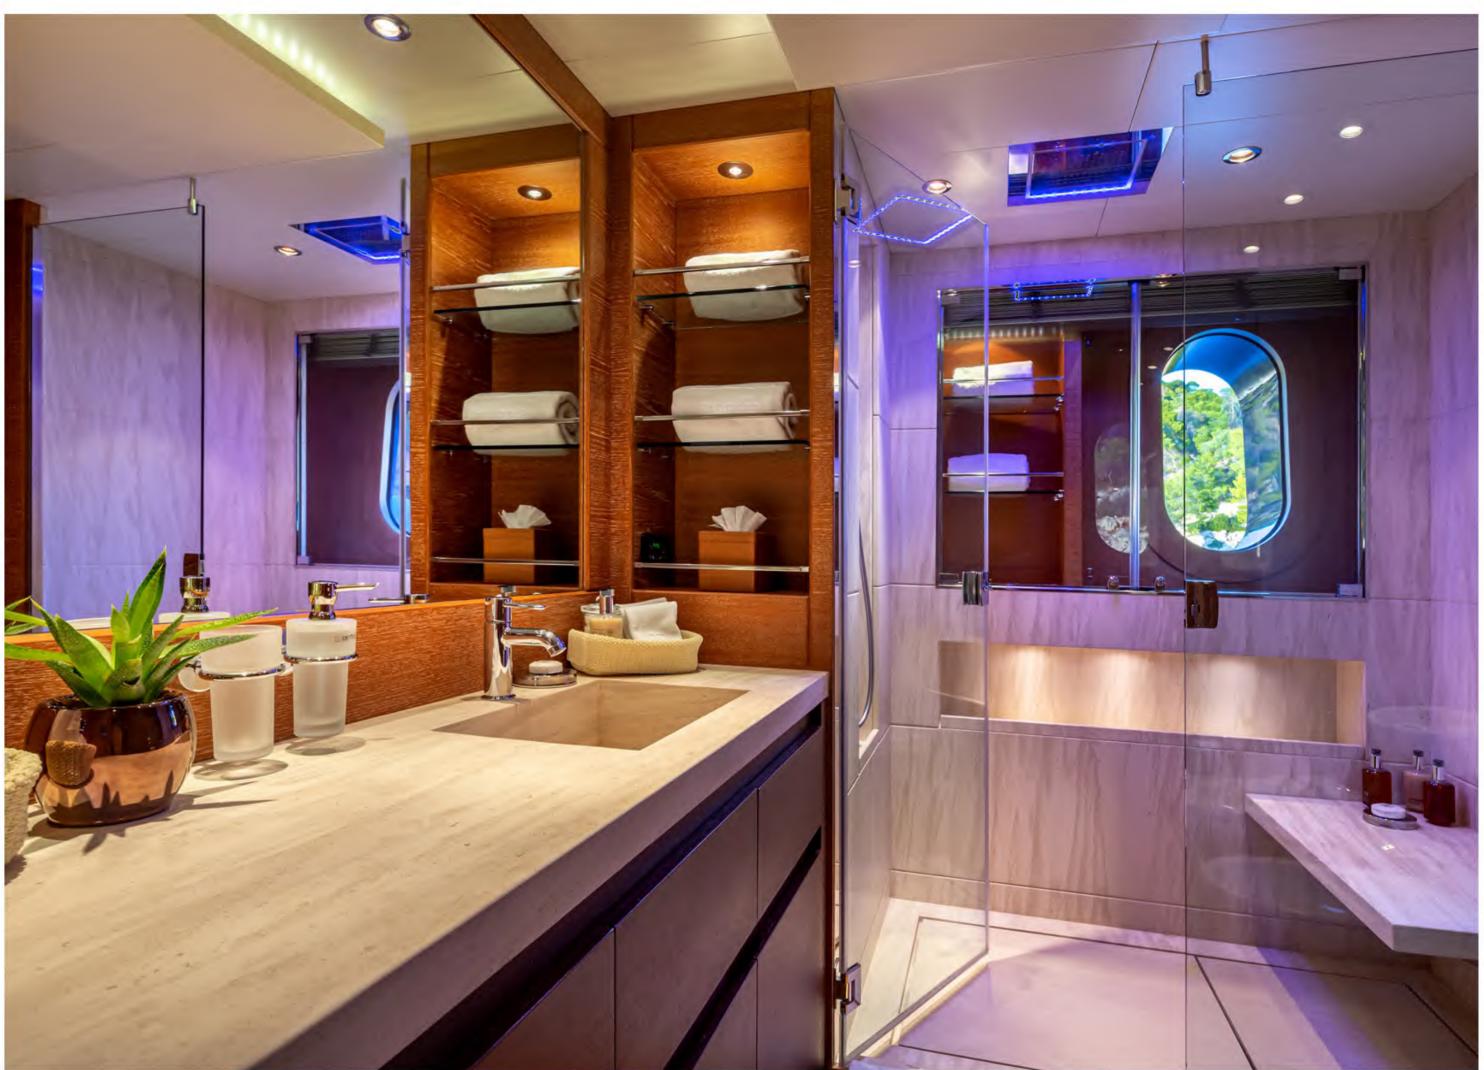

His and Hers en suite facilities, jacuzzi, shower & steam bath

master cabin lounge area

Private lounge area with an office, wine cellar, cigars humidifier and mini bar

The beautiful full beam VIP cabin, with a king size bed, is located on the main deck and is like a second Master