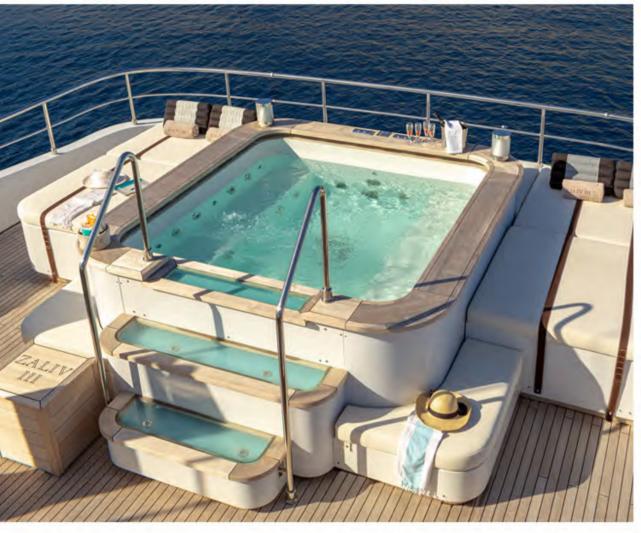

### upper deck

The magnificent and expansive sundeck hosts a large Jacuzzi, sunbathing area, beautiful lounge area, bar and all fresco dining able to accommodate up to 24 guests

The large jacuzzi is the ultimate place for relaxation providing spectacular views