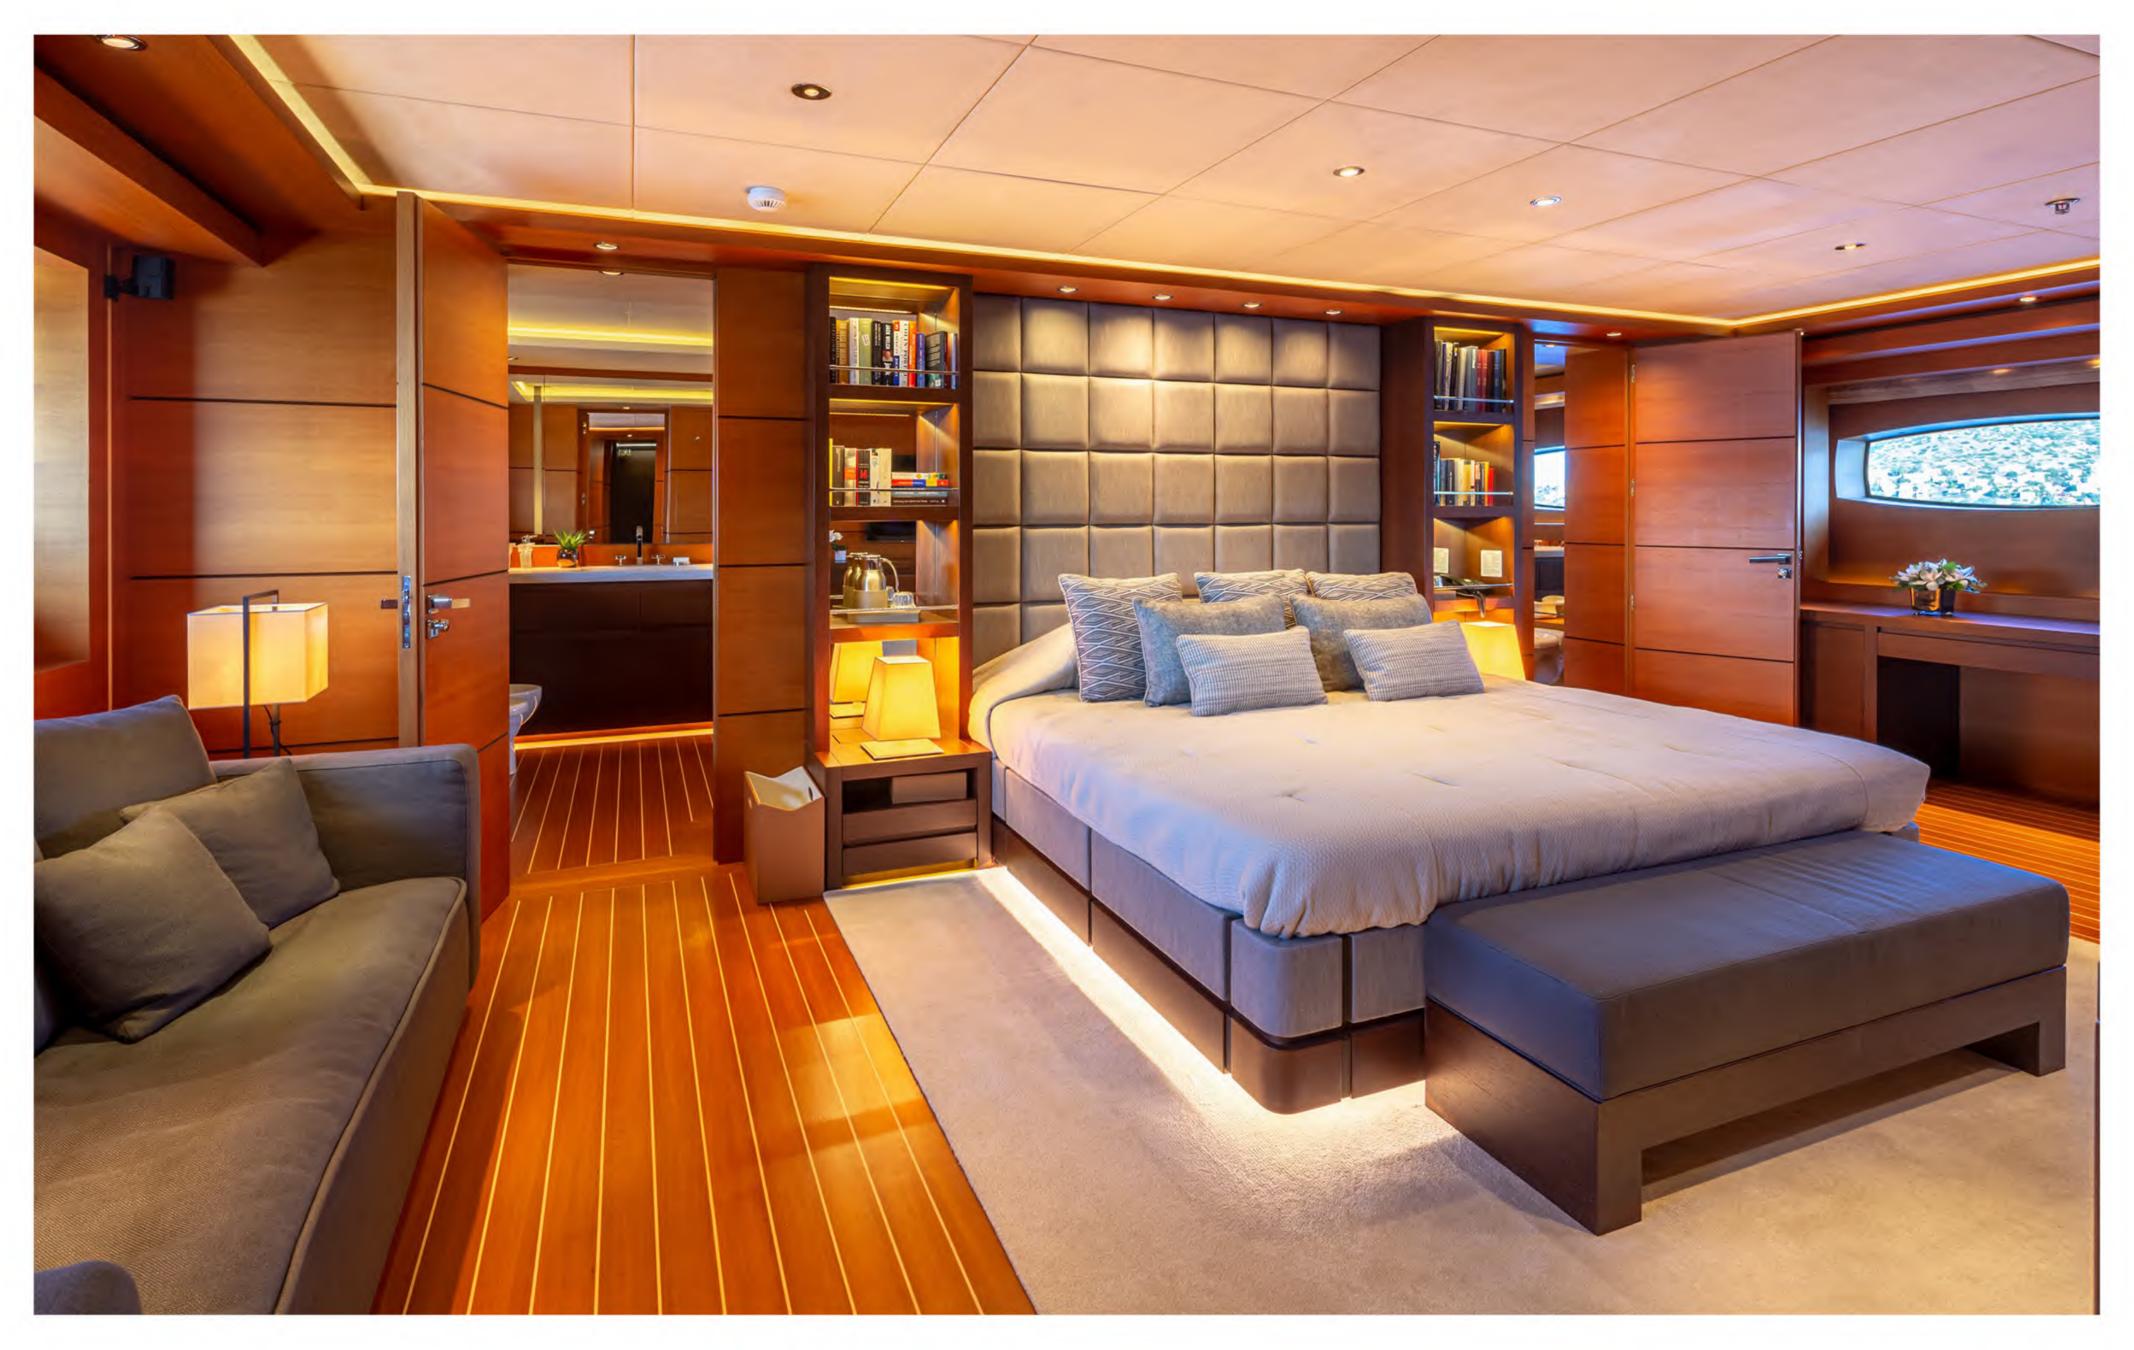

The sophisticated full beam Master Cabin is located on the upper deck offering unparalleled views & privacy

The Master Cabin features a king size bed, walk in closet and ensuite facilities

master bathroom

His and Hers en suite facilities, jacuzzi, shower & steam bath

master cabin lounge area

Private lounge area with an office, wine cellar, cigars humidifier and mini bar

The beautiful full beam VIP cabin, with a king size bed, is located on the main deck and is like a second Master