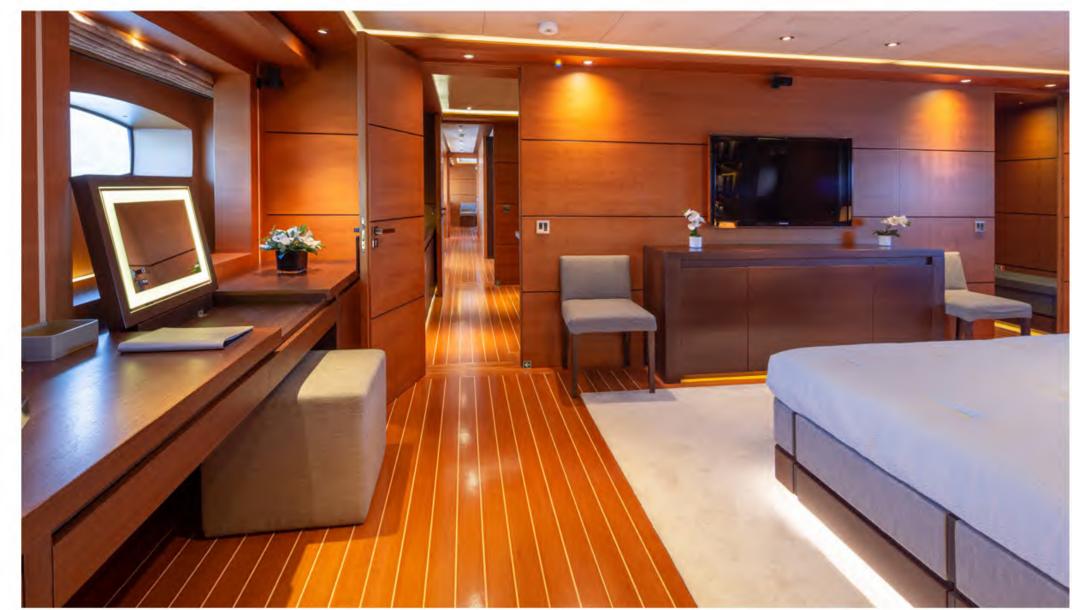

The sophisticated full beam Master Cabin is located on the upper deck offering unparalleled views & privacy

The Master Cabin features a king size bed, walk in closet and ensuite facilities

master bathroom

His and Hers en suite facilities, jacuzzi, shower & steam bath

master cabin lounge area

Private lounge area with an office, wine cellar, cigars humidifier and mini bar

The beautiful full beam VIP cabin, with a king size bed, is located on the main deck and is like a second Master