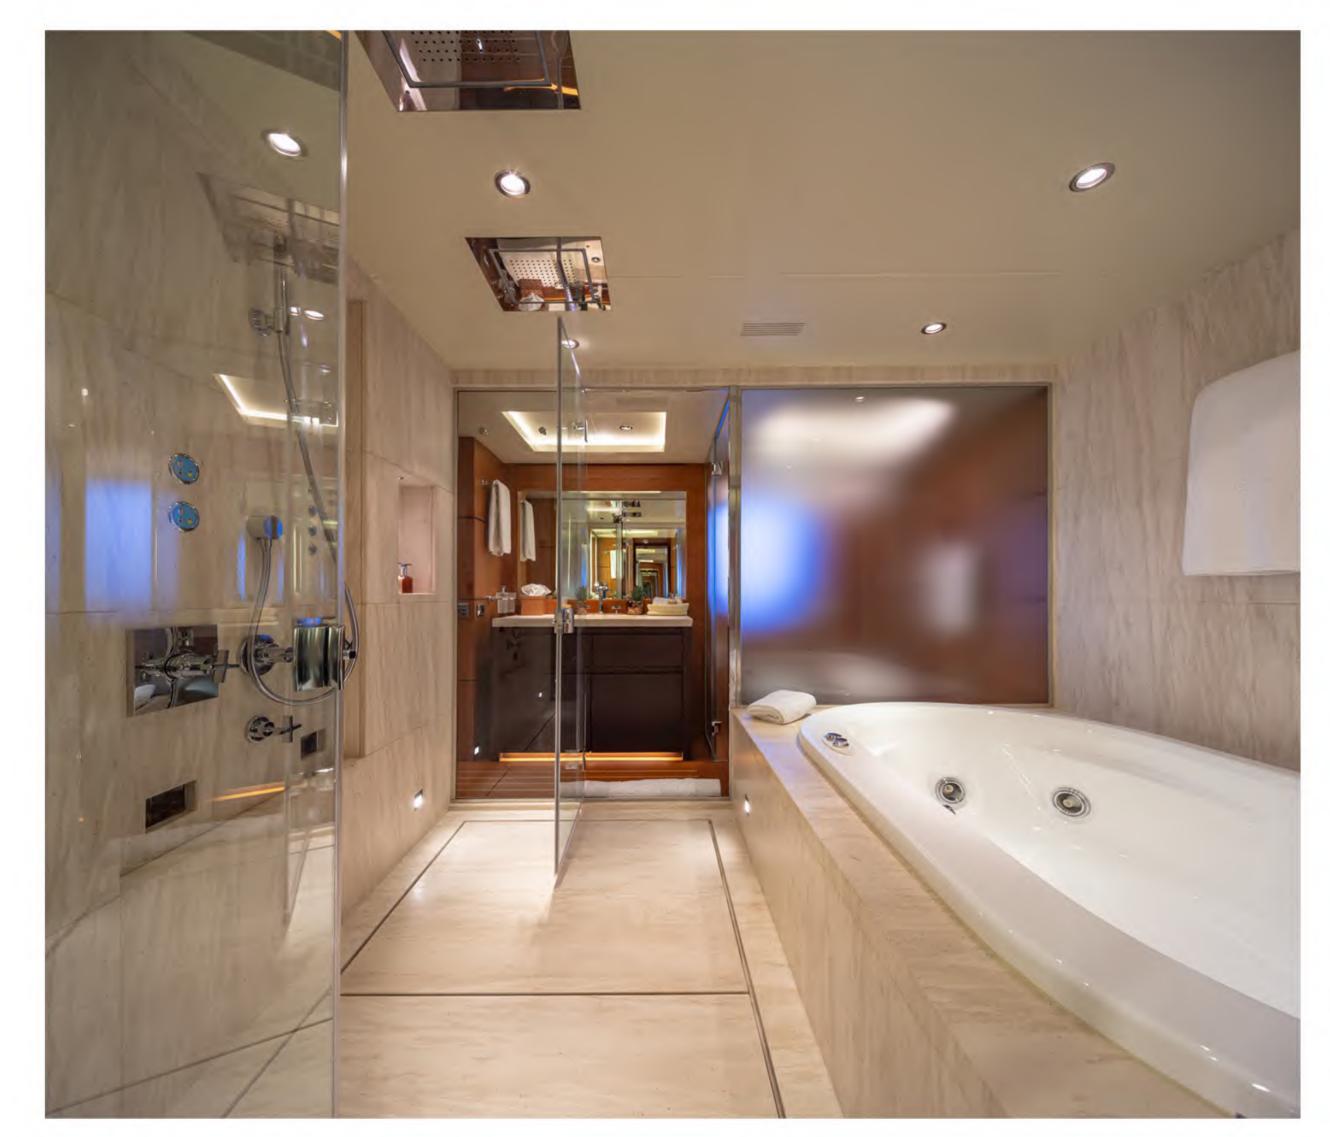

His and Hers en suite facilities, jacuzzi, shower & steam bath

master cabin lounge area

Private lounge area with an office, wine cellar, cigars humidifier and mini bar

The beautiful full beam VIP cabin, with a king size bed, is located on the main deck and is like a second Master