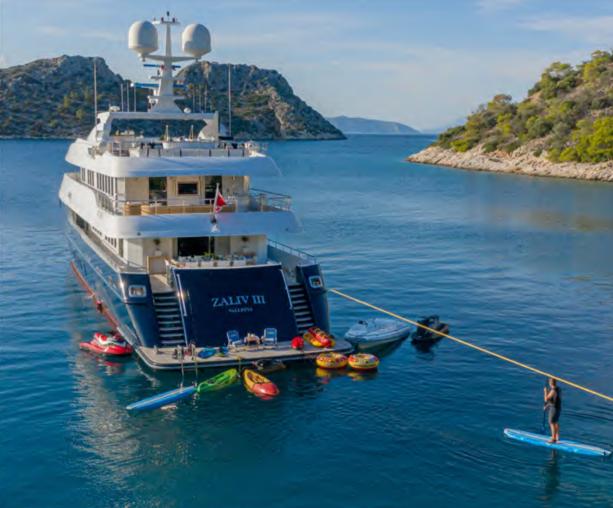

### swimming platform

Zaliv III offers a huge selection of water toys for everyone to enjoy

# Tenders & Water Toys

One Tender Novurania 5.40m with 170hp Mercury
One Lomac 4.3m with outboard Yamaha 4 stroke
Jet Ski SEA DOO 215HP (2seater)
Jet Ski YAMAHA 245 HP (3seater)

Radinn electric jetboard

Seabob

Flyboard

2 x Canoe

2 x SUP Paddle

Wakeboard

Water Skis (for adults & kids)

Banana

Tubes

Fishing & Snorkeling equipment