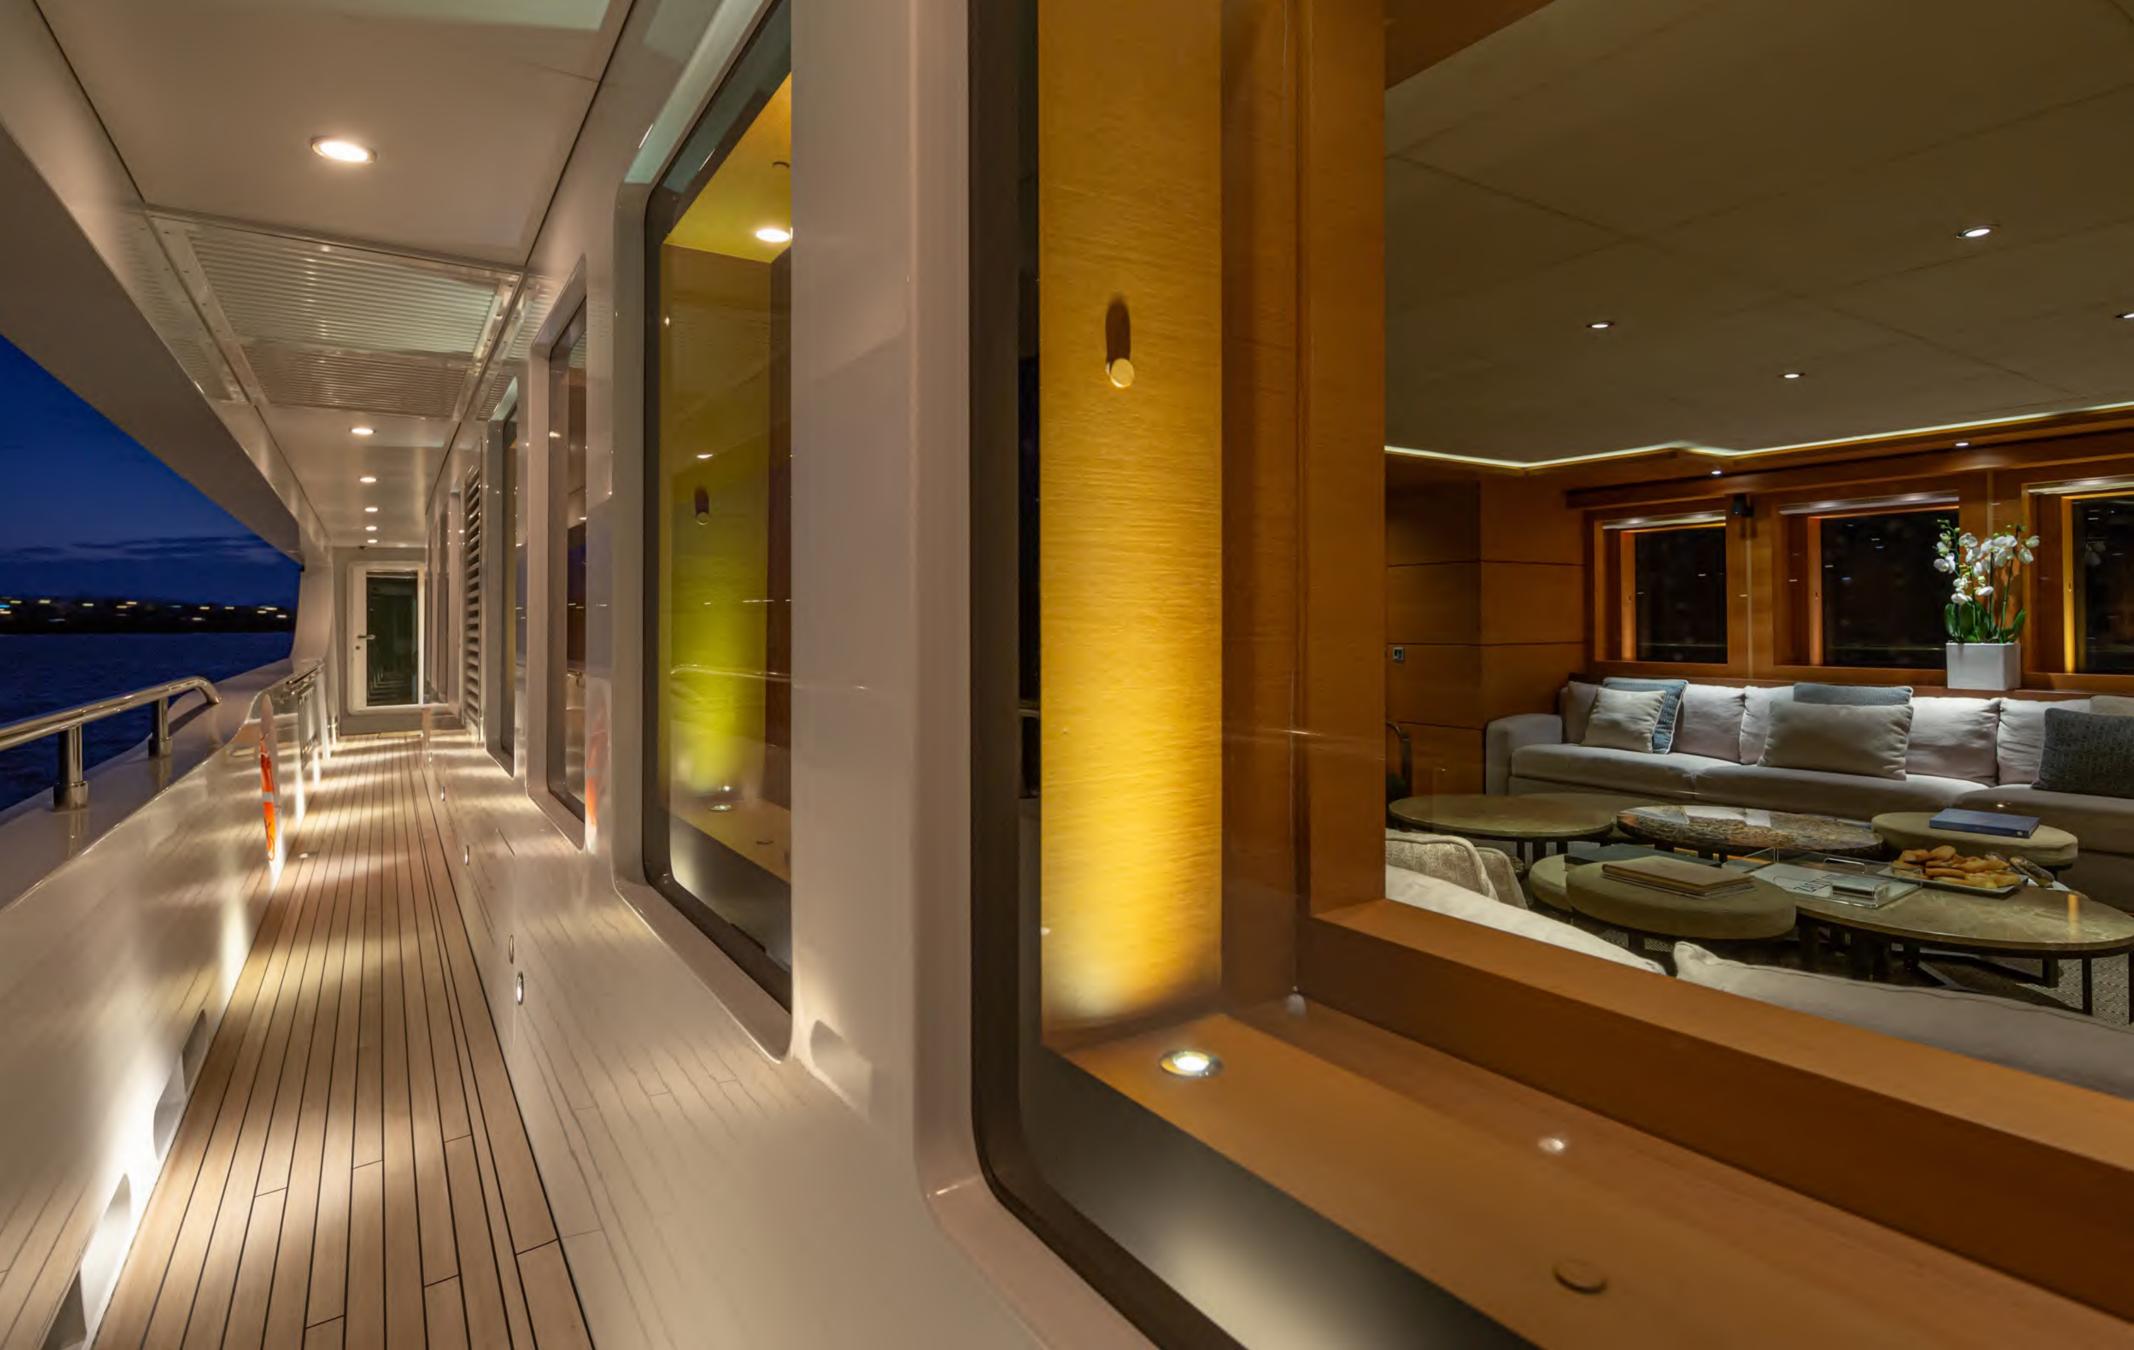

Zaliv III is one of the few available 50m semi displacement aluminum yachts in the market, ZALIVIII The same

saloon

The choice of a contemporary, almost minimalist design contrasting with exquisitely tasteful furniture makes ZALIV III unique and original

Fine woods incorporating with luxury materials and aesthetic lighting elements are giving ZALIV III a fabulous sense of space

The dining table at the main deck can be converted into a backgammon table

master cabin 0