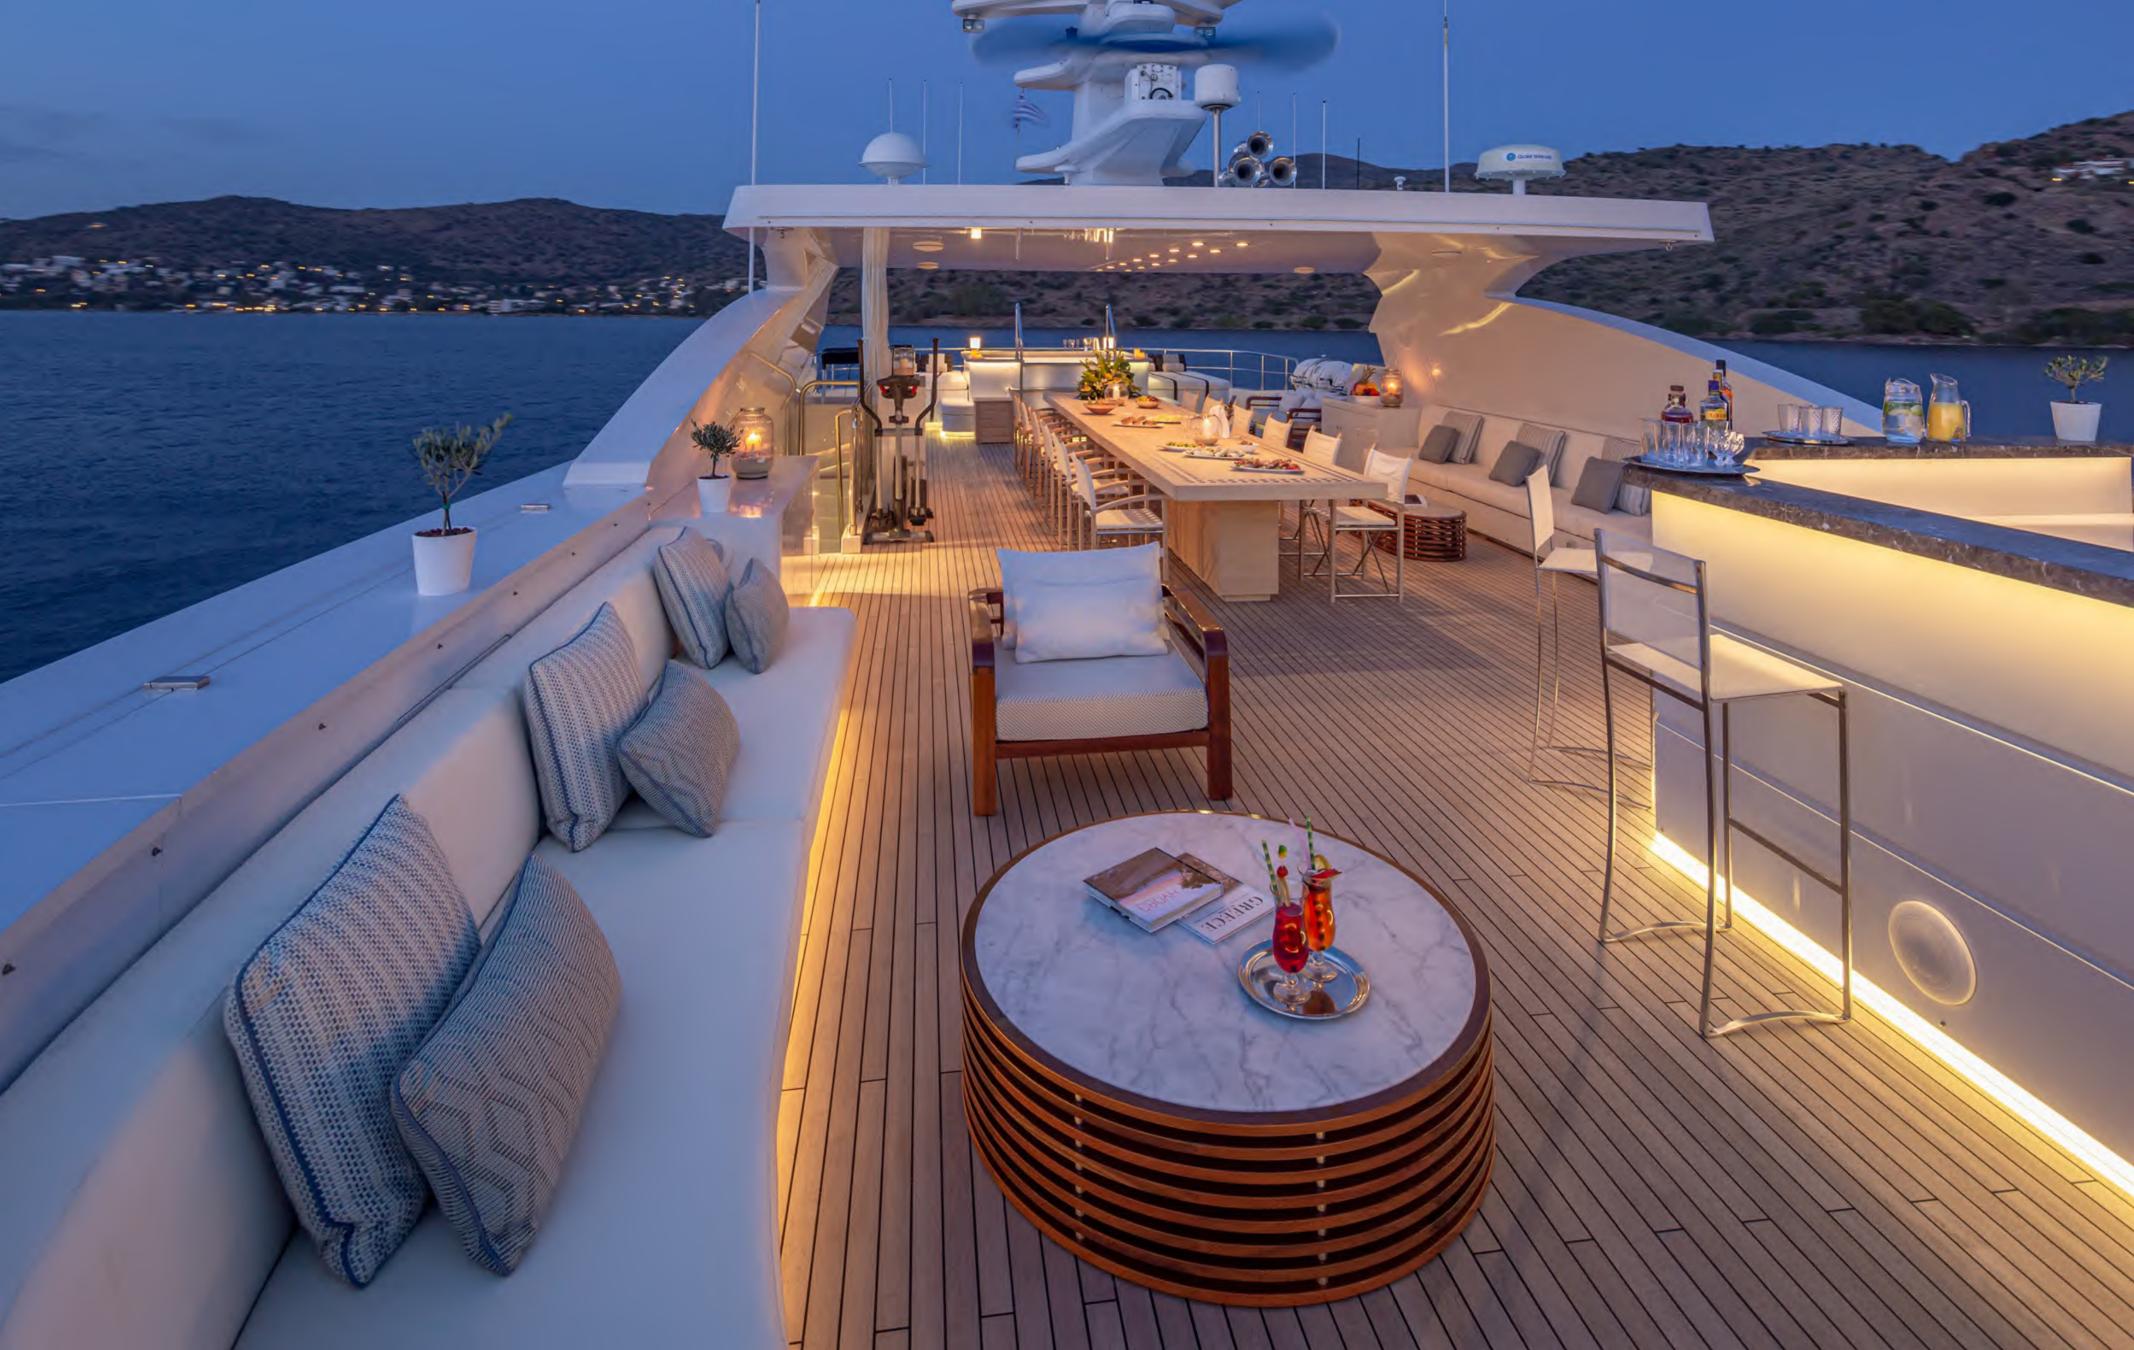

### upper deck

The magnificent and expansive sundeck hosts a large Jacuzzi, sunbathing area, beautiful lounge area, bar and all fresco dining able to accommodate up to 24 guests

The large jacuzzi is the ultimate place for relaxation providing spectacular views

Playstation

Table Games

Wi-Fi

Starlink internet

The two dining tables can become one for up to 24 guests on the sundeck.

The dining table in the main deck can be converted to a big backgammon table.

\*Jacuzzi on the sundeck