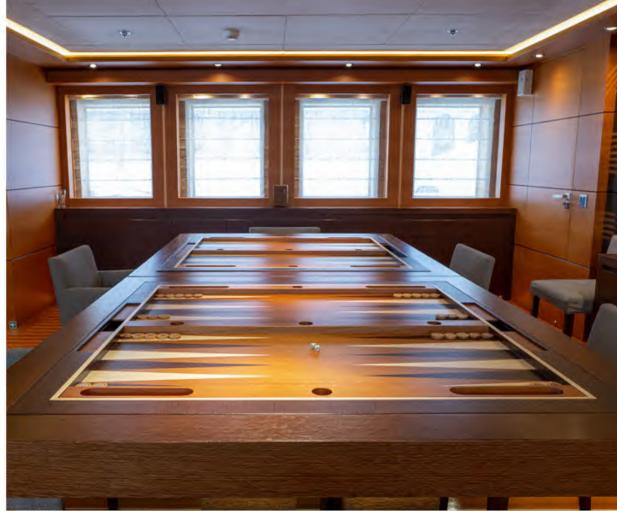

Fine woods incorporating with luxury materials and aesthetic lighting elements are giving ZALIV III a fabulous sense of space

The dining table at the main deck can be converted into a backgammon table

master cabin 0

Playstation

Table Games

Wi-Fi

Starlink internet

The two dining tables can become one for up to 24 guests on the sundeck.

The dining table in the main deck can be converted to a big backgammon table.

\*Jacuzzi on the sundeck