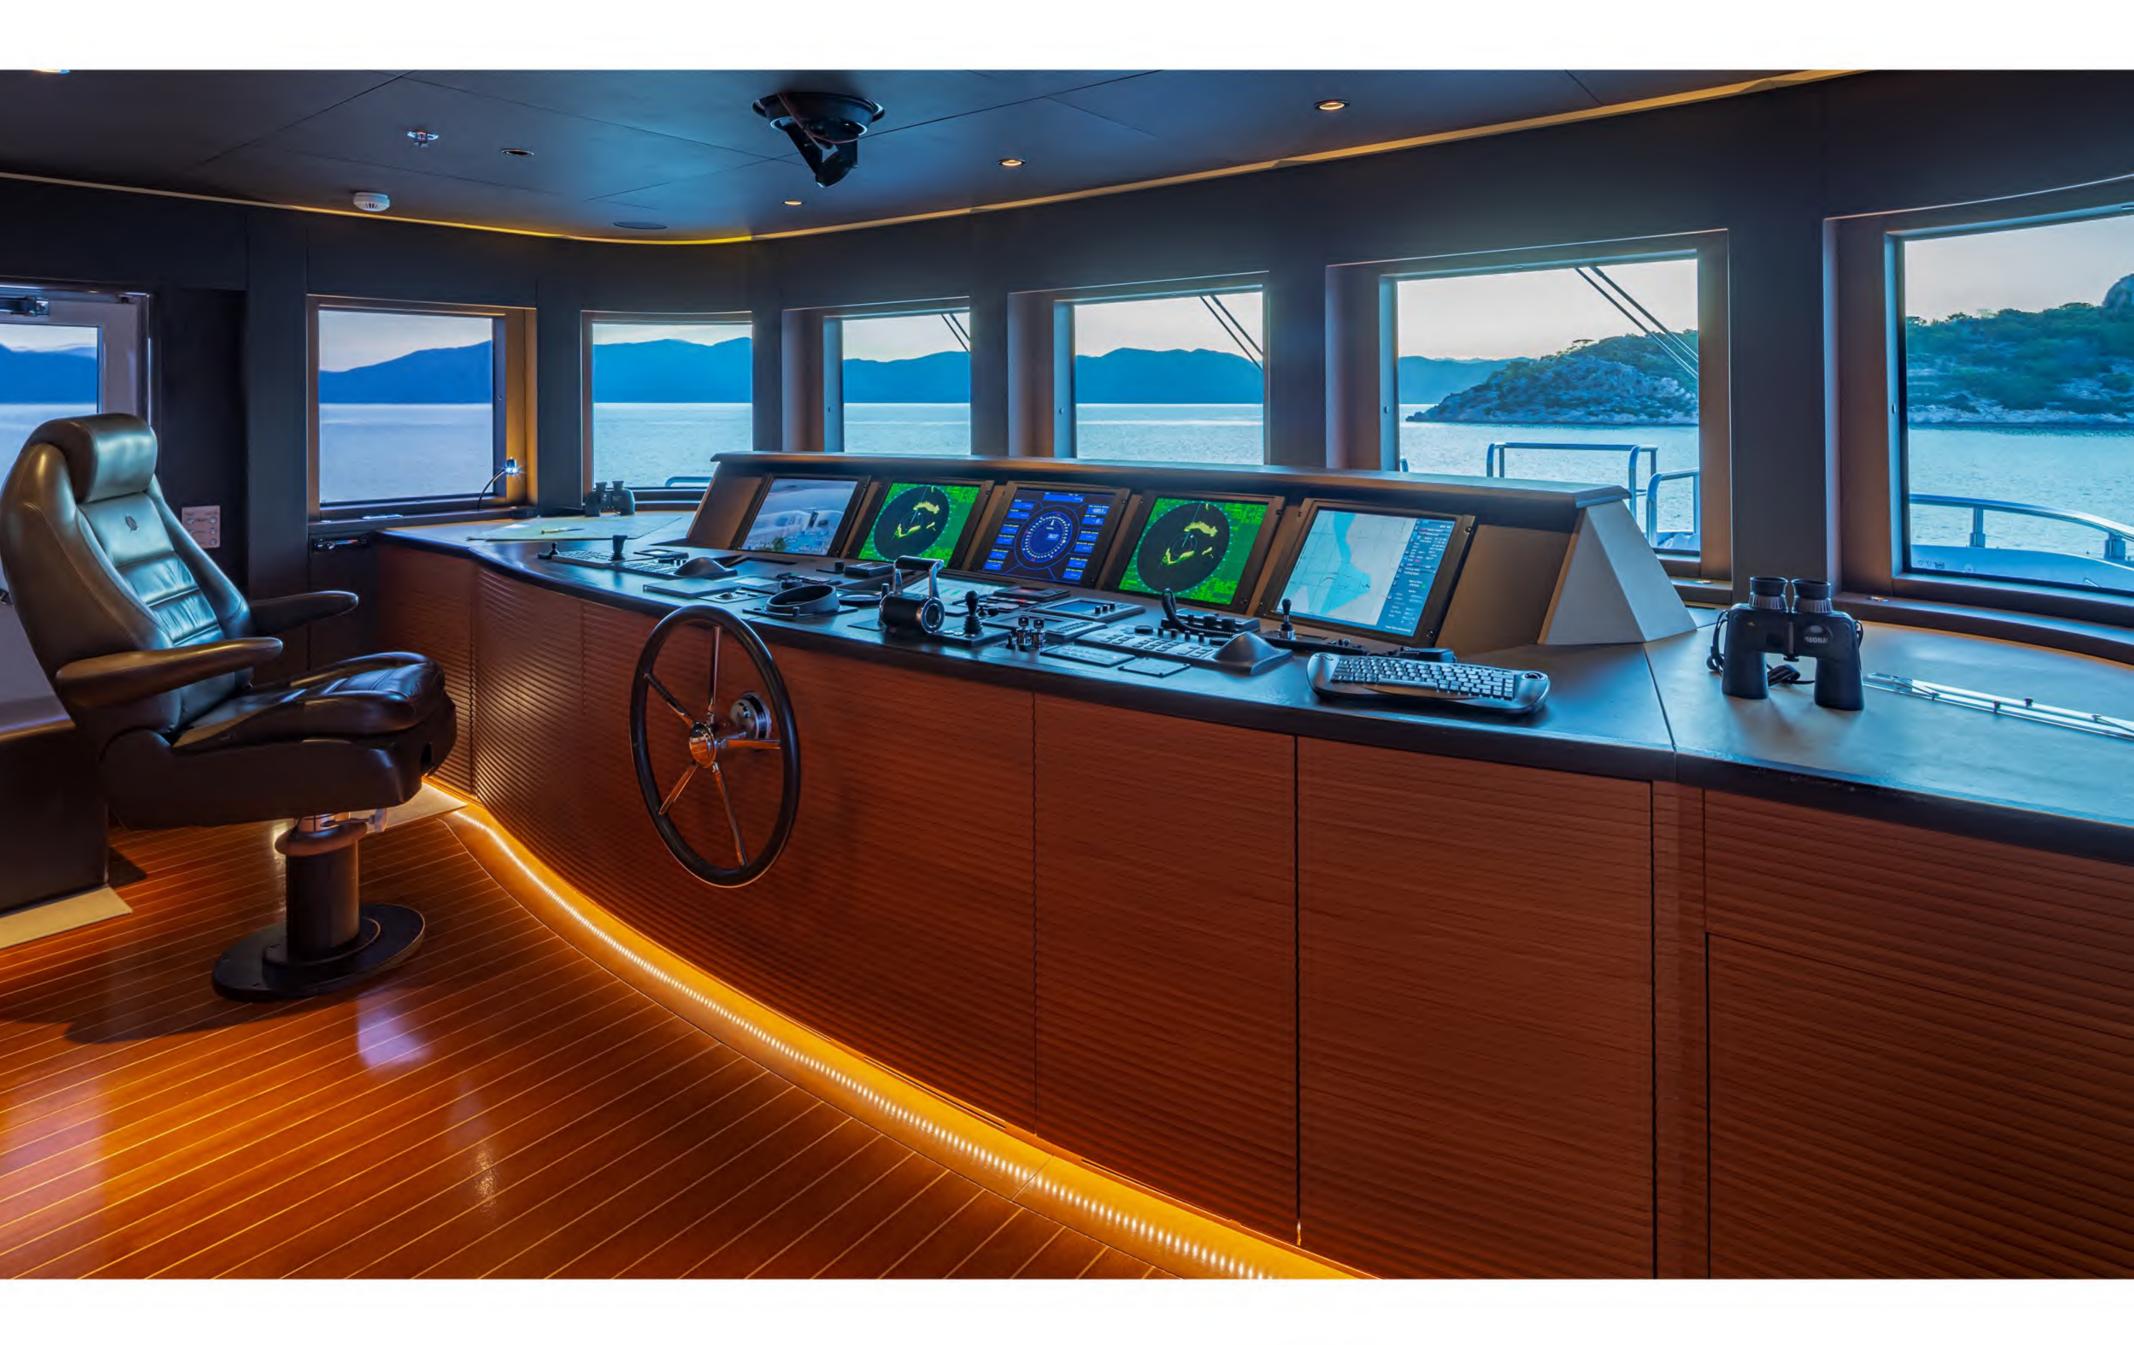

## Specifications

Length: 50.20m (164')

Beam: 9.10m (29' 10")

Draft: 2.30m (7' 6")

Year Built: 2011

Refit: 2019

Builder: Mondomarine

Number of Cabins: 6

Total Guests: 12

Total Crew: 11

Engines: 2 x 3.770 hp MTU 16V4000M90

Cruising speed: 14-20 knots

Engines Consumption: 450-1400 ltrs/hr

Generators: 2 x 105 kw each northern light

+ night generator

Generators Consumption: 280 ltrs/hr