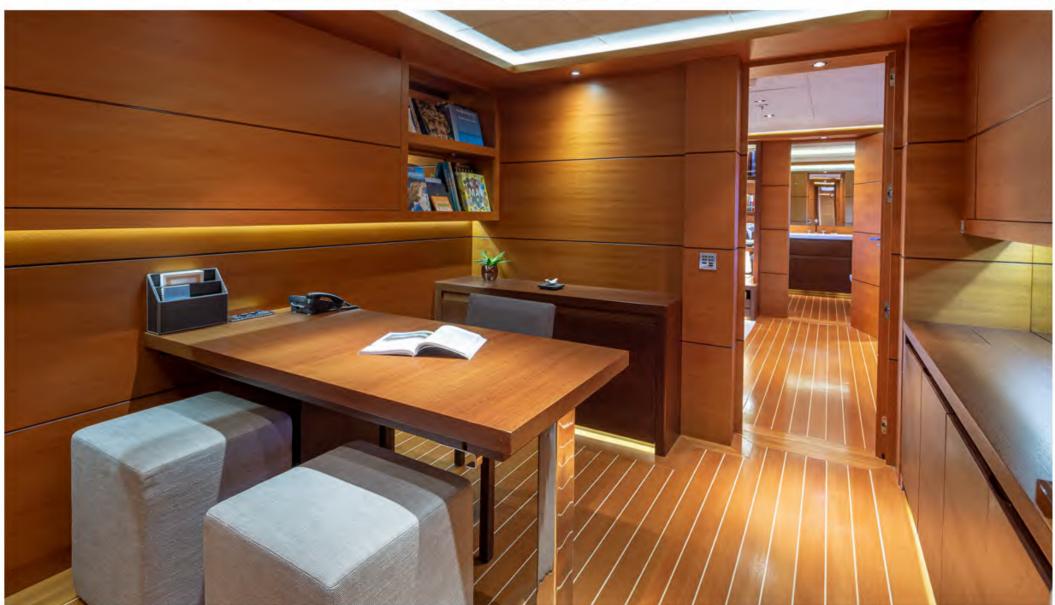

His and Hers en suite facilities, jacuzzi, shower & steam bath

master cabin lounge area

Private lounge area with an office, wine cellar, cigars humidifier and mini bar

The beautiful full beam VIP cabin, with a king size bed, is located on the main deck and is like a second Master