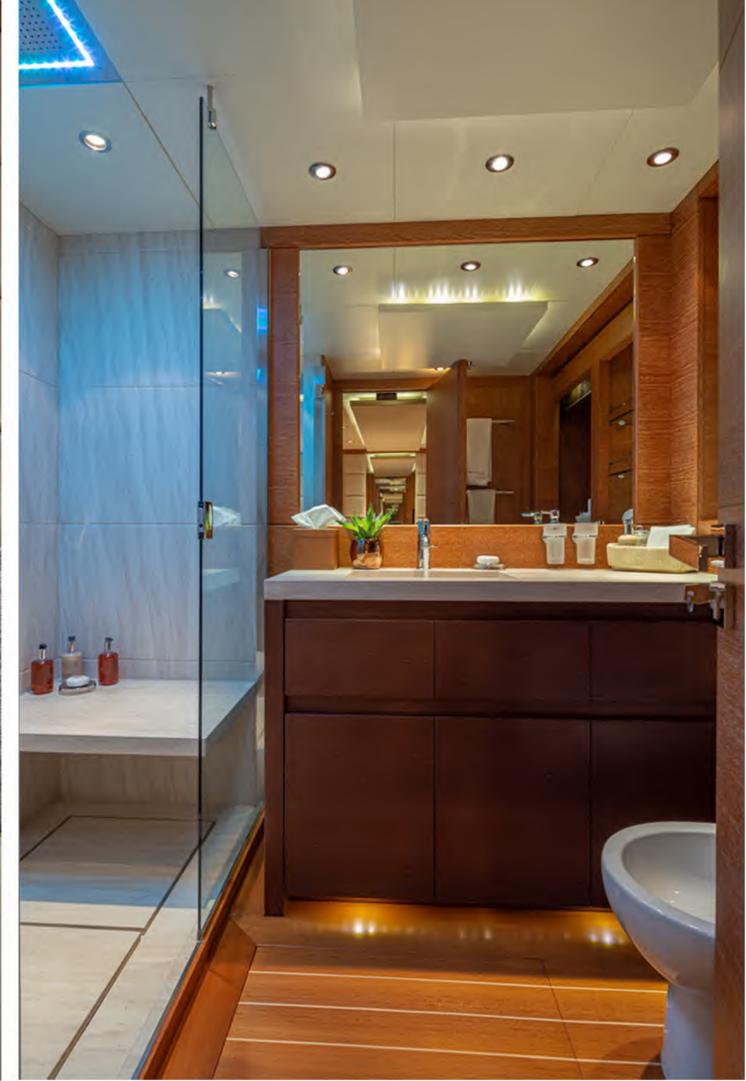

His and Hers en suite facilities, jacuzzi, shower & steam bath

master cabin lounge area

Private lounge area with an office, wine cellar, cigars humidifier and mini bar

The beautiful full beam VIP cabin, with a king size bed, is located on the main deck and is like a second Master

#### Upper deck:

One master cabin with a king size bed, his and hers bathroom, jacuzzi, shower, steam bath & walk in closet.

A lounge area with an office, wine cellar and cigars humidifier mini bar & a private deck area.

#### Main deck:

One full beam VIP cabin with a king size bed,

his & hers bathroom, jacuzzi, shower, steam bath, walk in closet, mini bar and an office area with two pullman berths.

#### Lower deck:

Two double cabins with a queen size bed and ensuite facilities (shower & steam bath).

Two twin cabins with a pullman berth and ensuite facilities.

A mini bar in the corridor

\*RGB LED Lighting in all baths/chromotherapy\*
Safe box in all cabins.