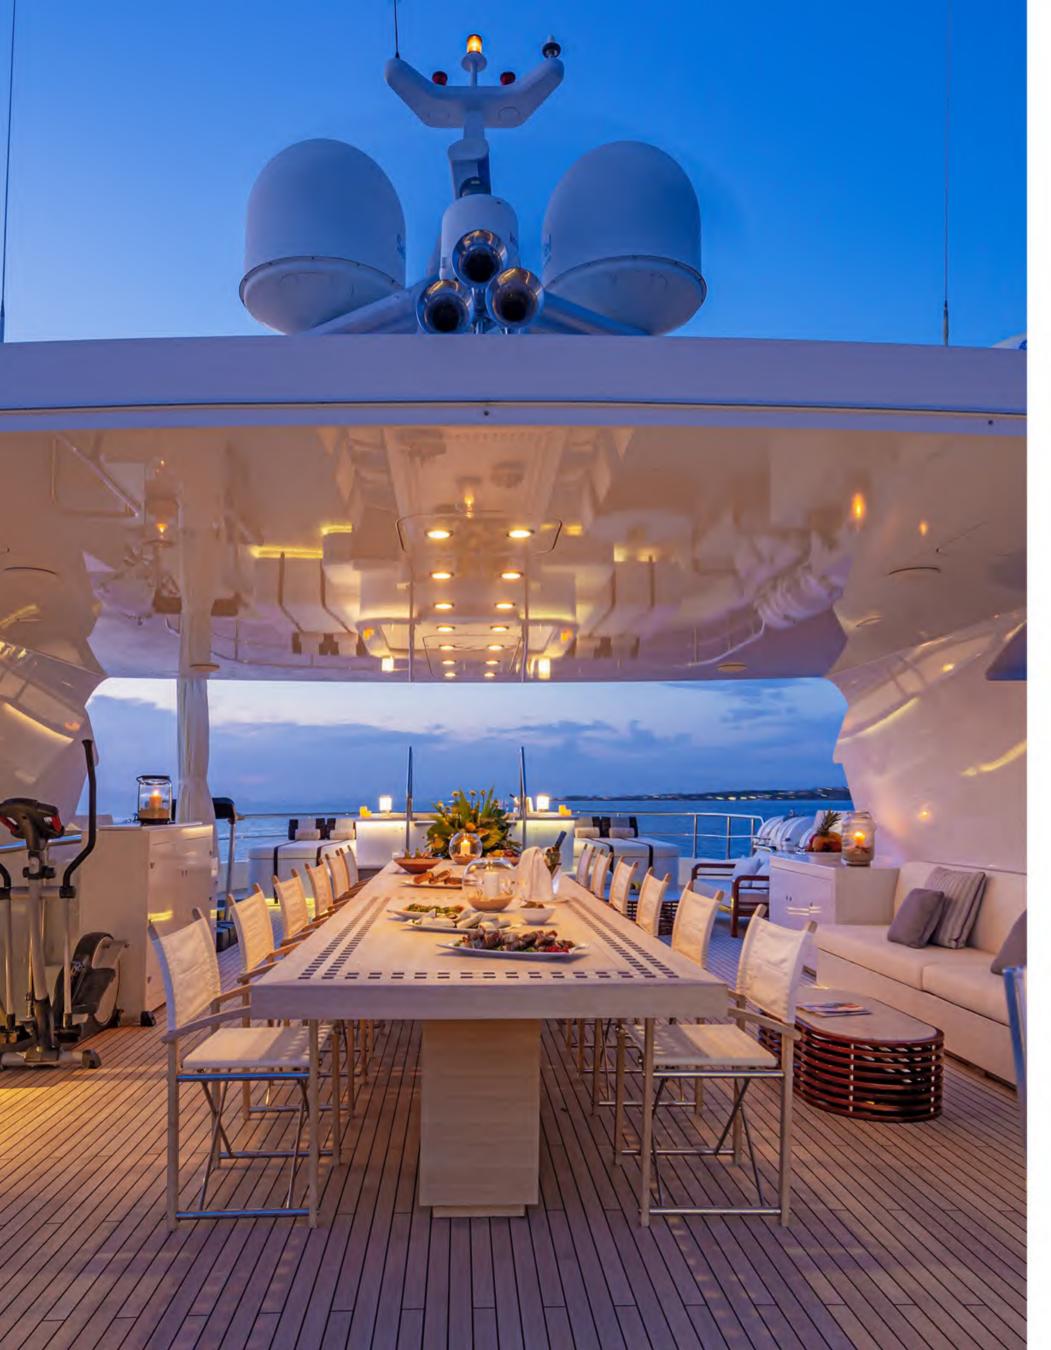

### upper deck

The magnificent and expansive sundeck hosts a large Jacuzzi, sunbathing area, beautiful lounge area, bar and all fresco dining able to accommodate up to 24 guests

The large jacuzzi is the ultimate place for relaxation providing spectacular views

Playstation

Table Games

Wi-Fi

Starlink internet

The two dining tables can become one for up to 24 guests on the sundeck.

The dining table in the main deck can be converted to a big backgammon table.

\*Jacuzzi on the sundeck