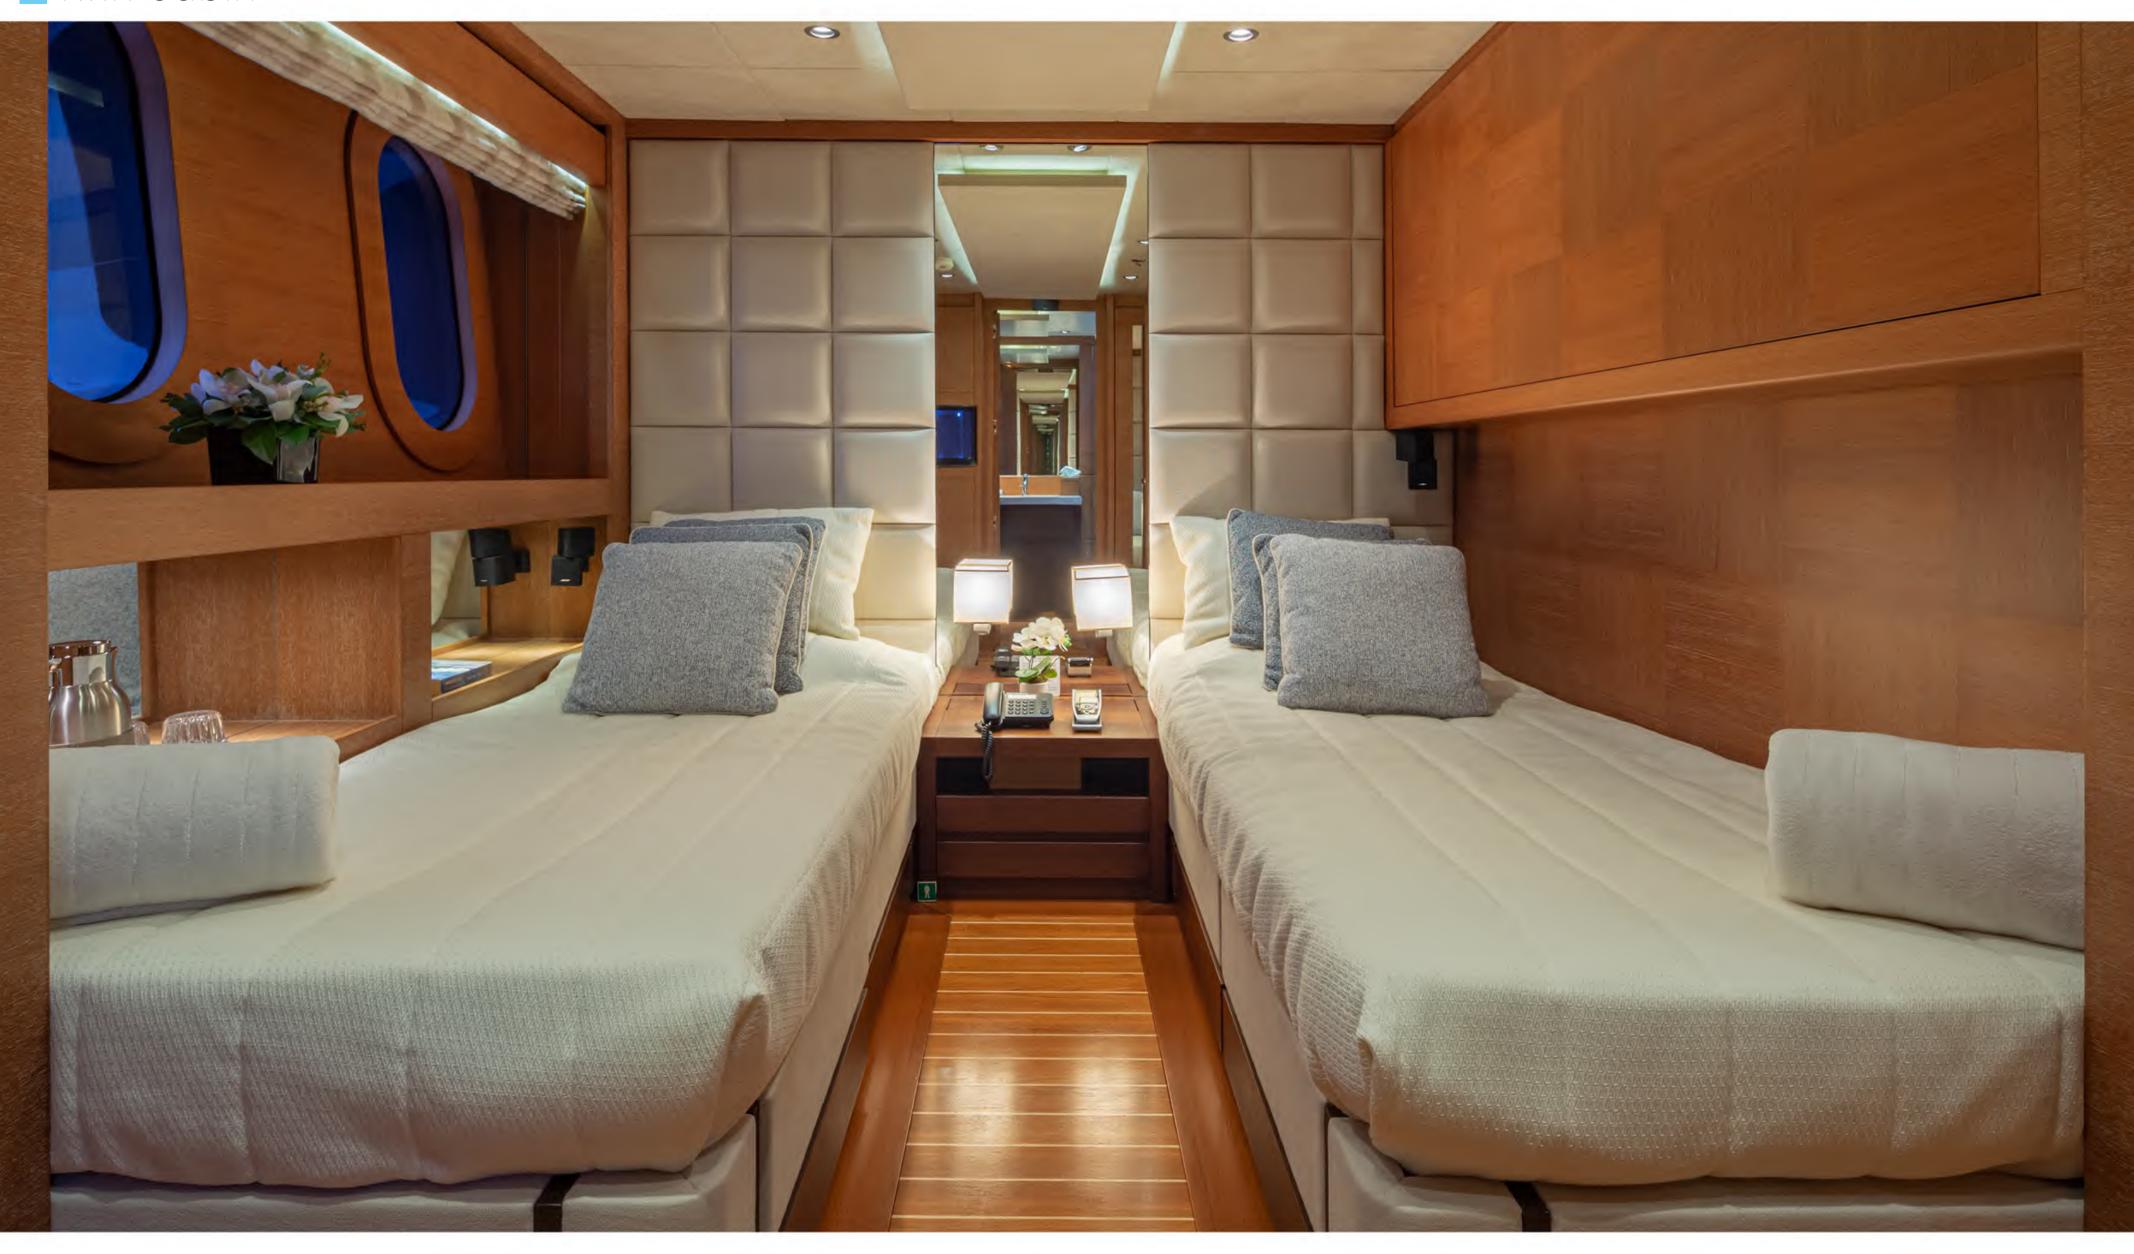

VIP Cabin walk in closet and office area

Two elegant double cabins are located on the lower deck, with a queen size bed and ensuite facilities with shower & steam bath

The two spacious twin cabins located on the lower deck offer a pullman berth each and ensuite facilities

#### Lower deck:

Two double cabins with a queen size bed and ensuite facilities (shower & steam bath).

Two twin cabins with a pullman berth and ensuite facilities.

A mini bar in the corridor

\*RGB LED Lighting in all baths/chromotherapy\*
Safe box in all cabins.