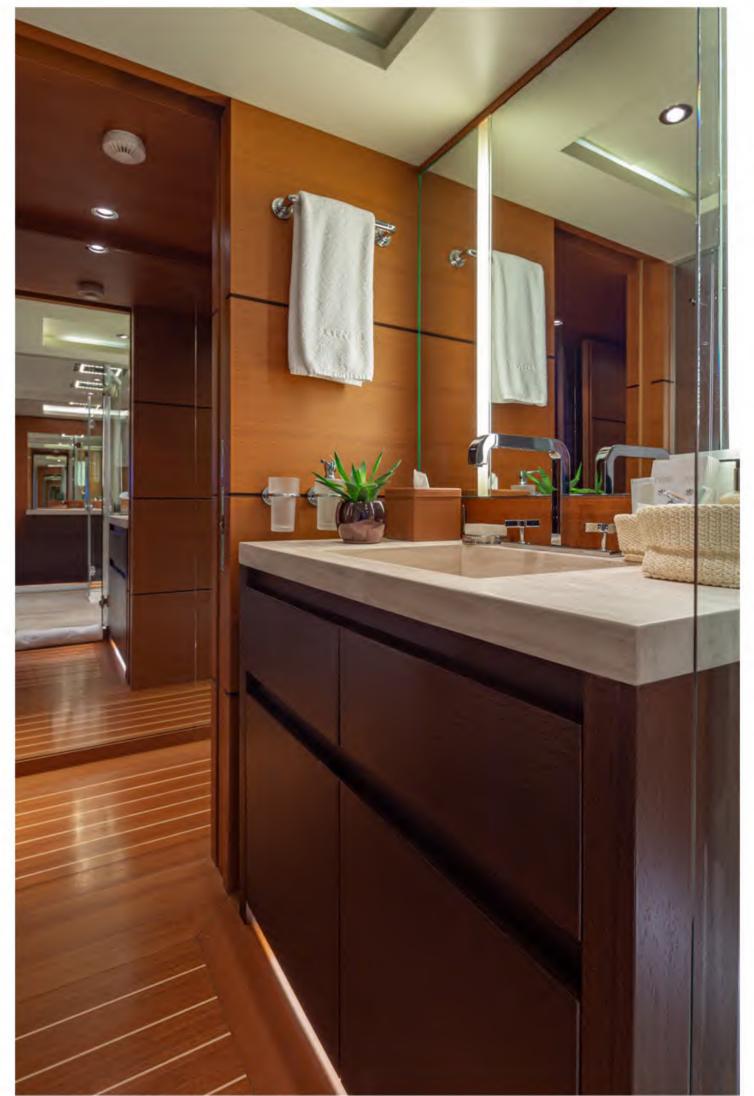

His and Hers en suite facilities, jacuzzi, shower & steam bath

master cabin lounge area

Private lounge area with an office, wine cellar, cigars humidifier and mini bar

The beautiful full beam VIP cabin, with a king size bed, is located on the main deck and is like a second Master