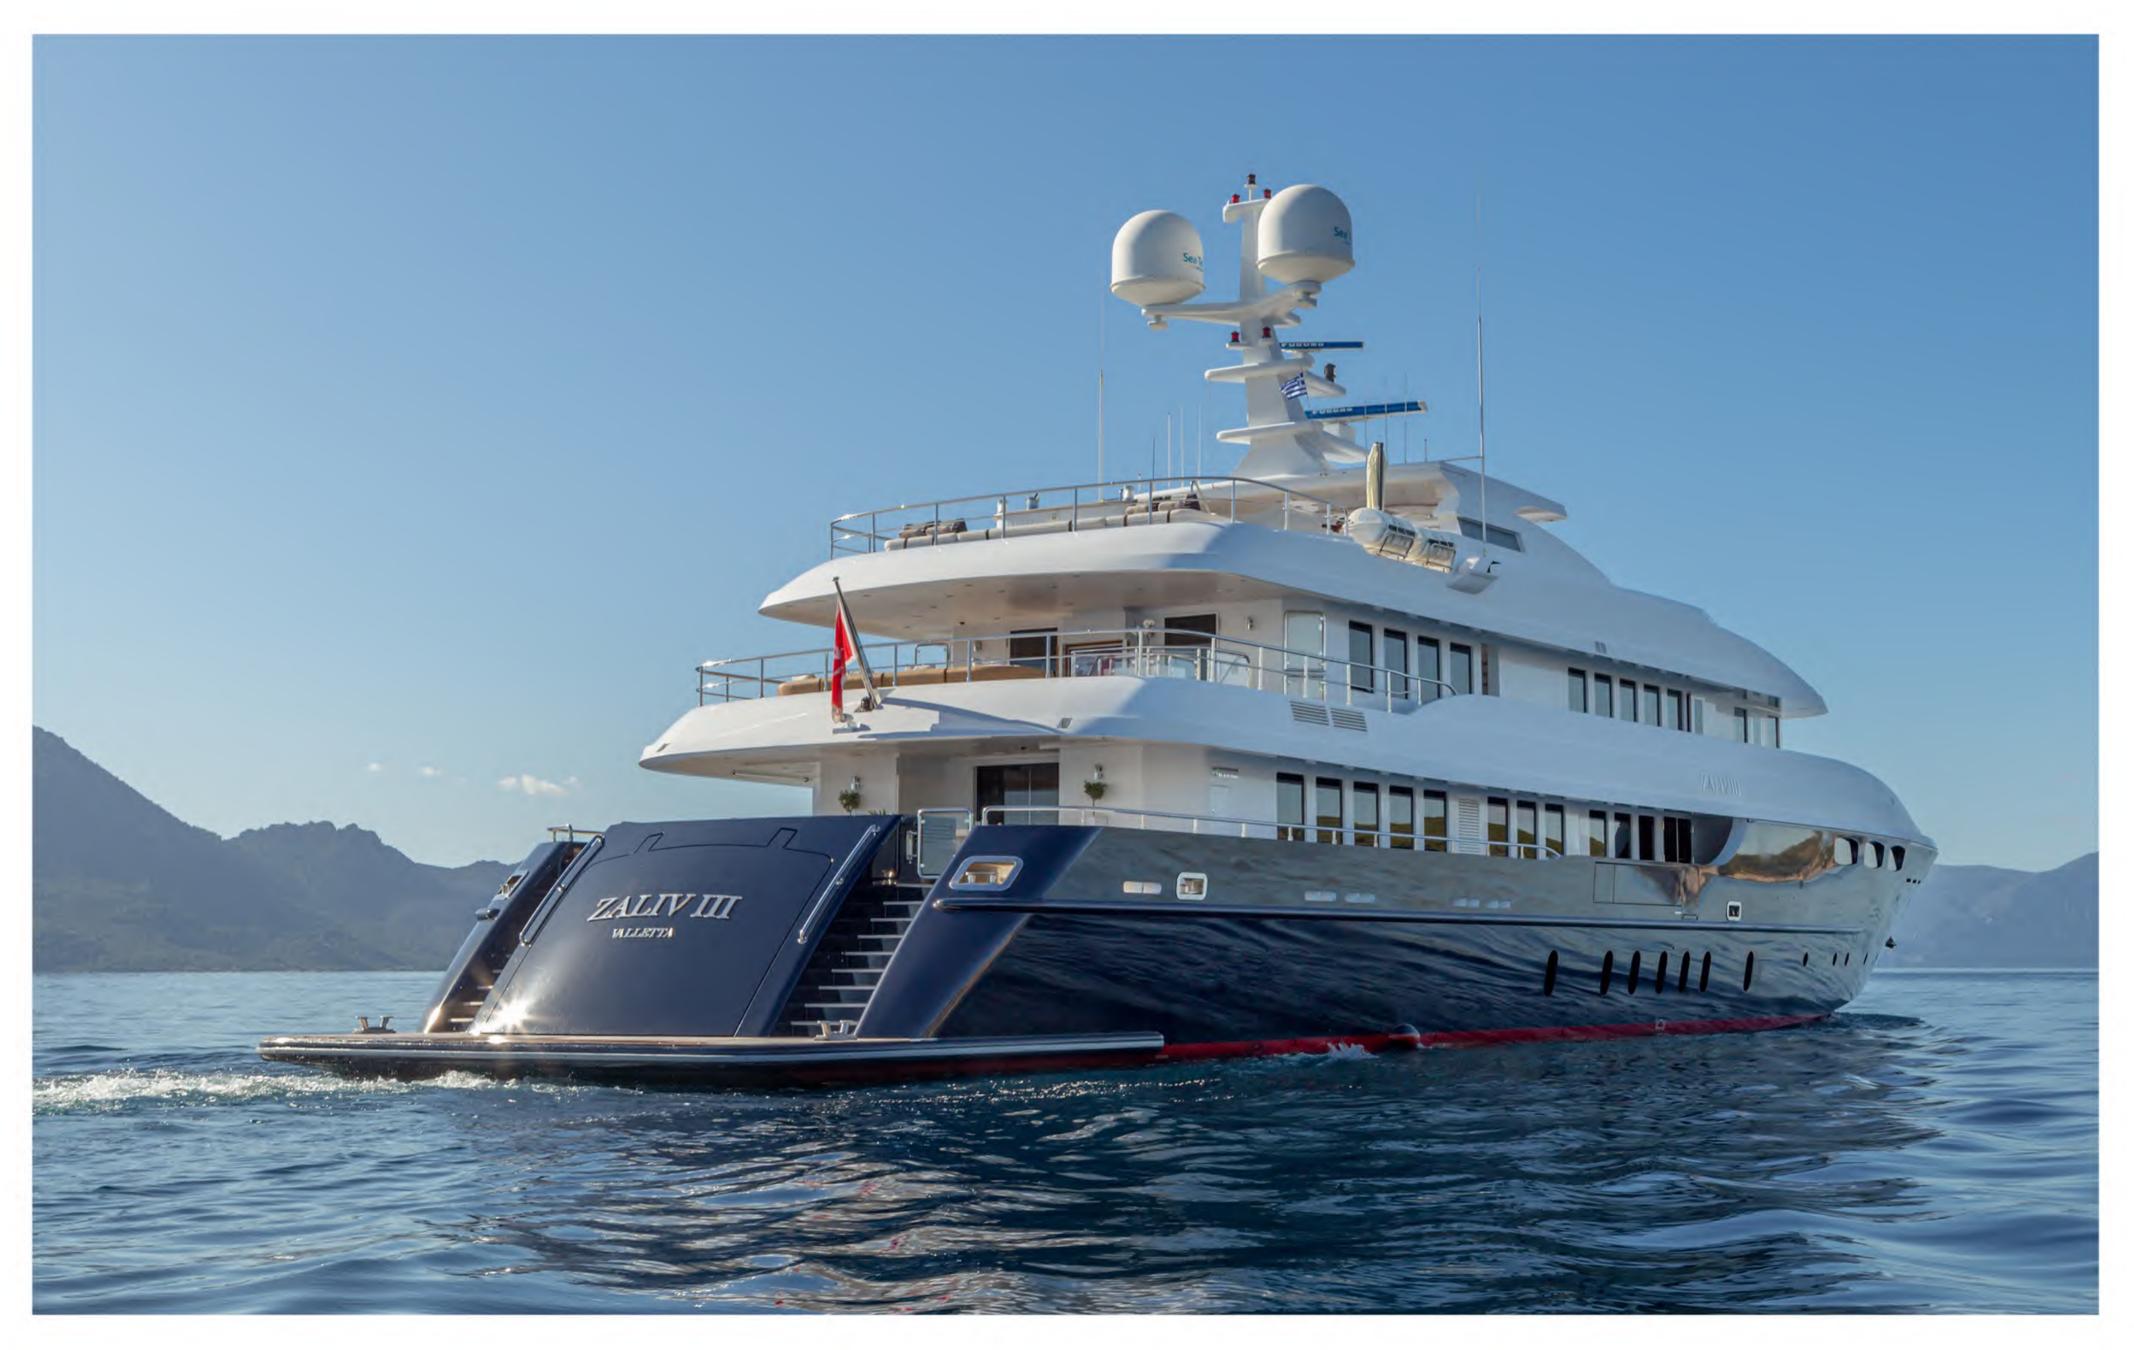

### swimming platform

Zaliv III offers a huge selection of water toys for everyone to enjoy

# Tenders & Water Toys

One Tender Novurania 5.40m with 170hp Mercury
One Lomac 4.3m with outboard Yamaha 4 stroke
Jet Ski SEA DOO 215HP (2seater)
Jet Ski YAMAHA 245 HP (3seater)

Radinn electric jetboard