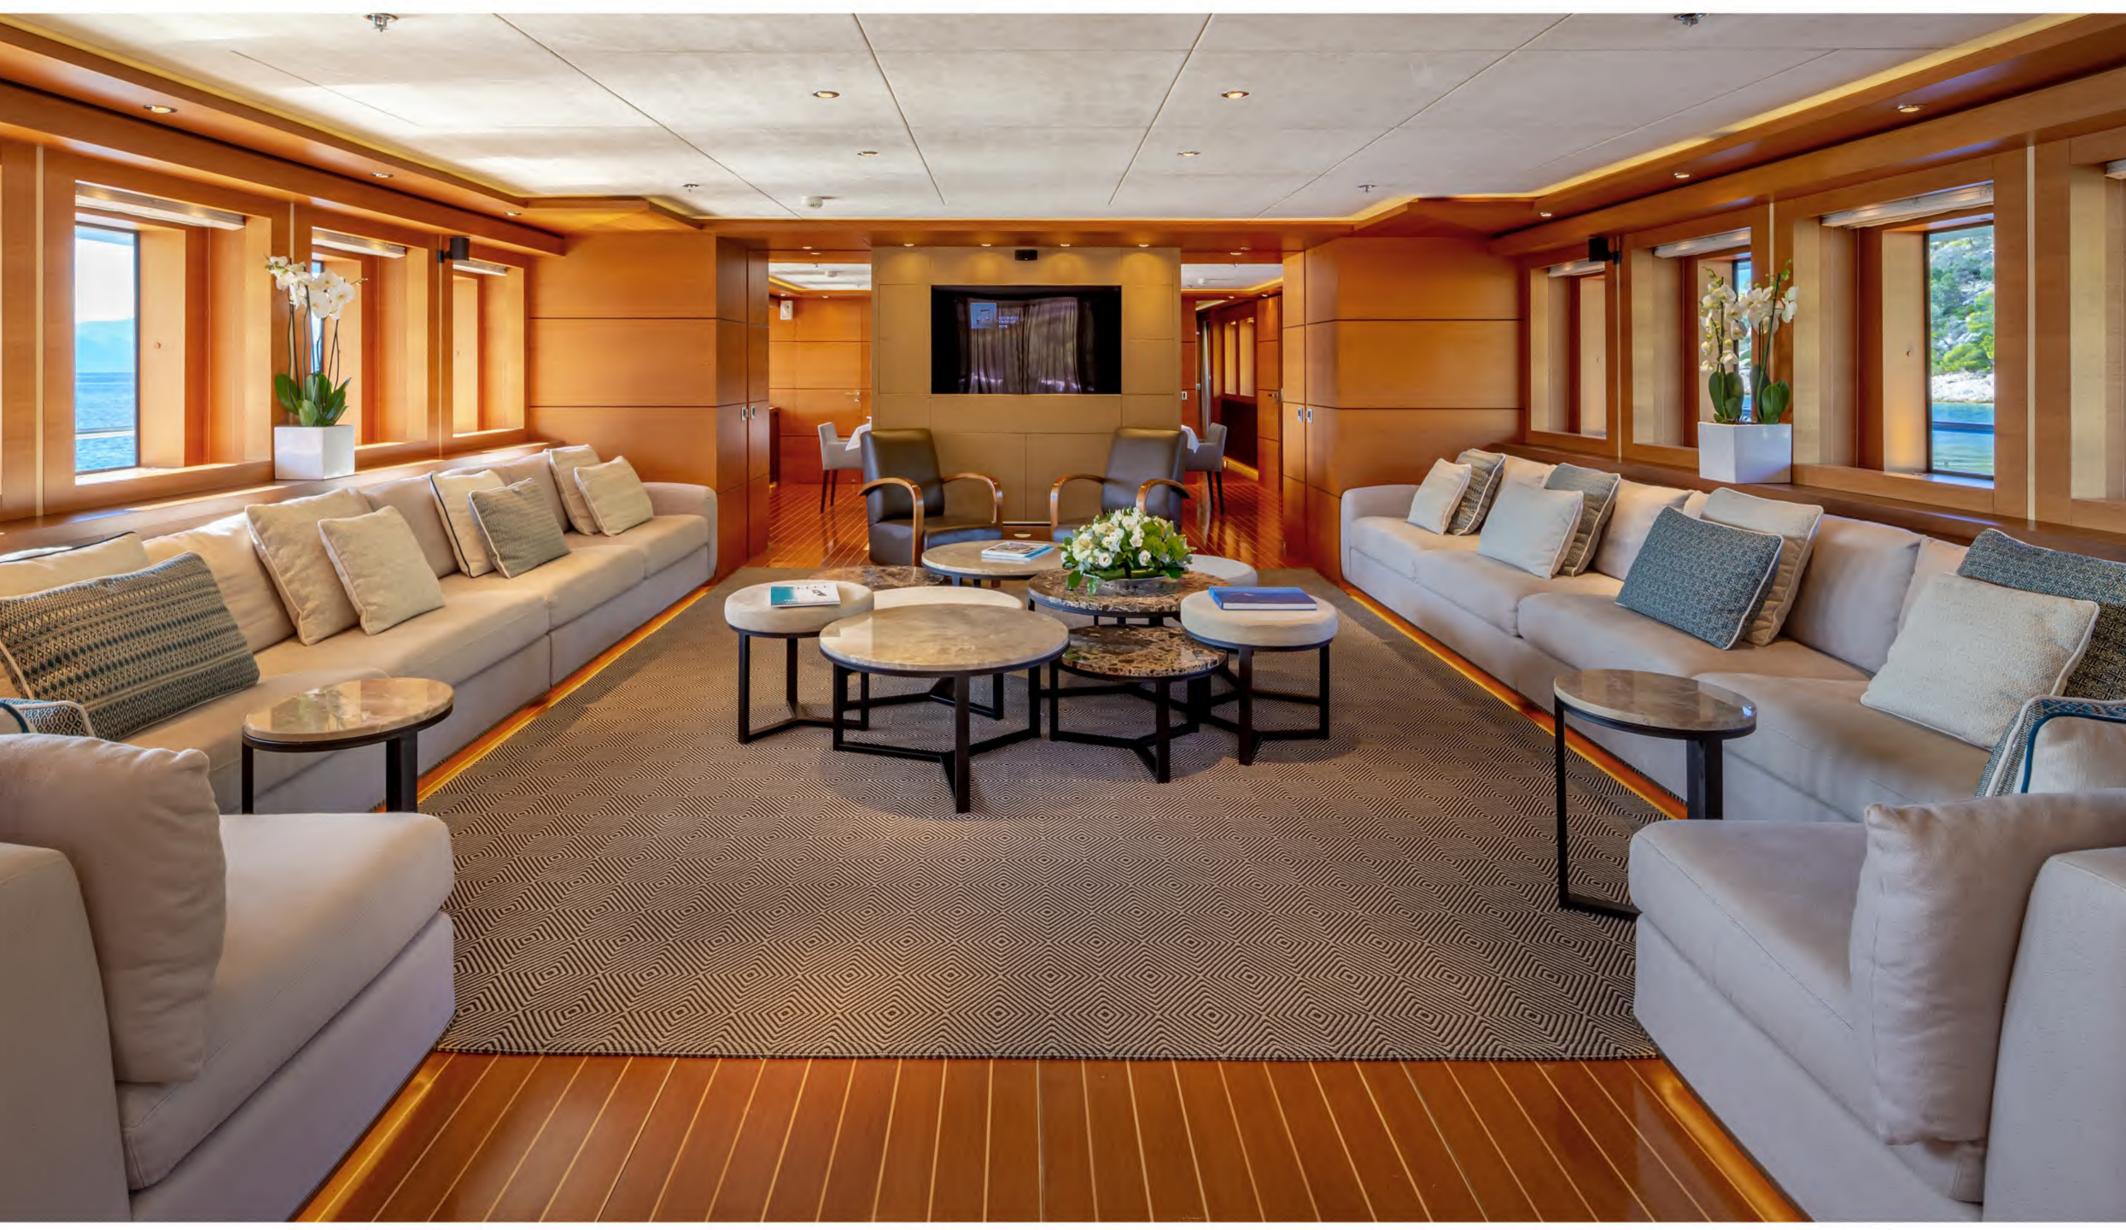

Zaliv III is one of the few available 50m semi displacement aluminum yachts in the market, ZALIVIII The same

saloon

The choice of a contemporary, almost minimalist design contrasting with exquisitely tasteful furniture makes ZALIV III unique and original

Fine woods incorporating with luxury materials and aesthetic lighting elements are giving ZALIV III a fabulous sense of space

The dining table at the main deck can be converted into a backgammon table

master cabin 0