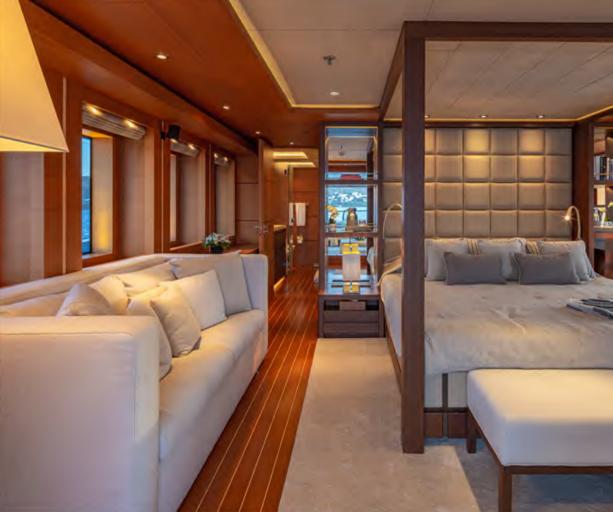

The sophisticated full beam Master Cabin is located on the upper deck offering unparalleled views & privacy

The Master Cabin features a king size bed, walk in closet and ensuite facilities

master bathroom

His and Hers en suite facilities, jacuzzi, shower & steam bath

master cabin lounge area

Private lounge area with an office, wine cellar, cigars humidifier and mini bar

The beautiful full beam VIP cabin, with a king size bed, is located on the main deck and is like a second Master