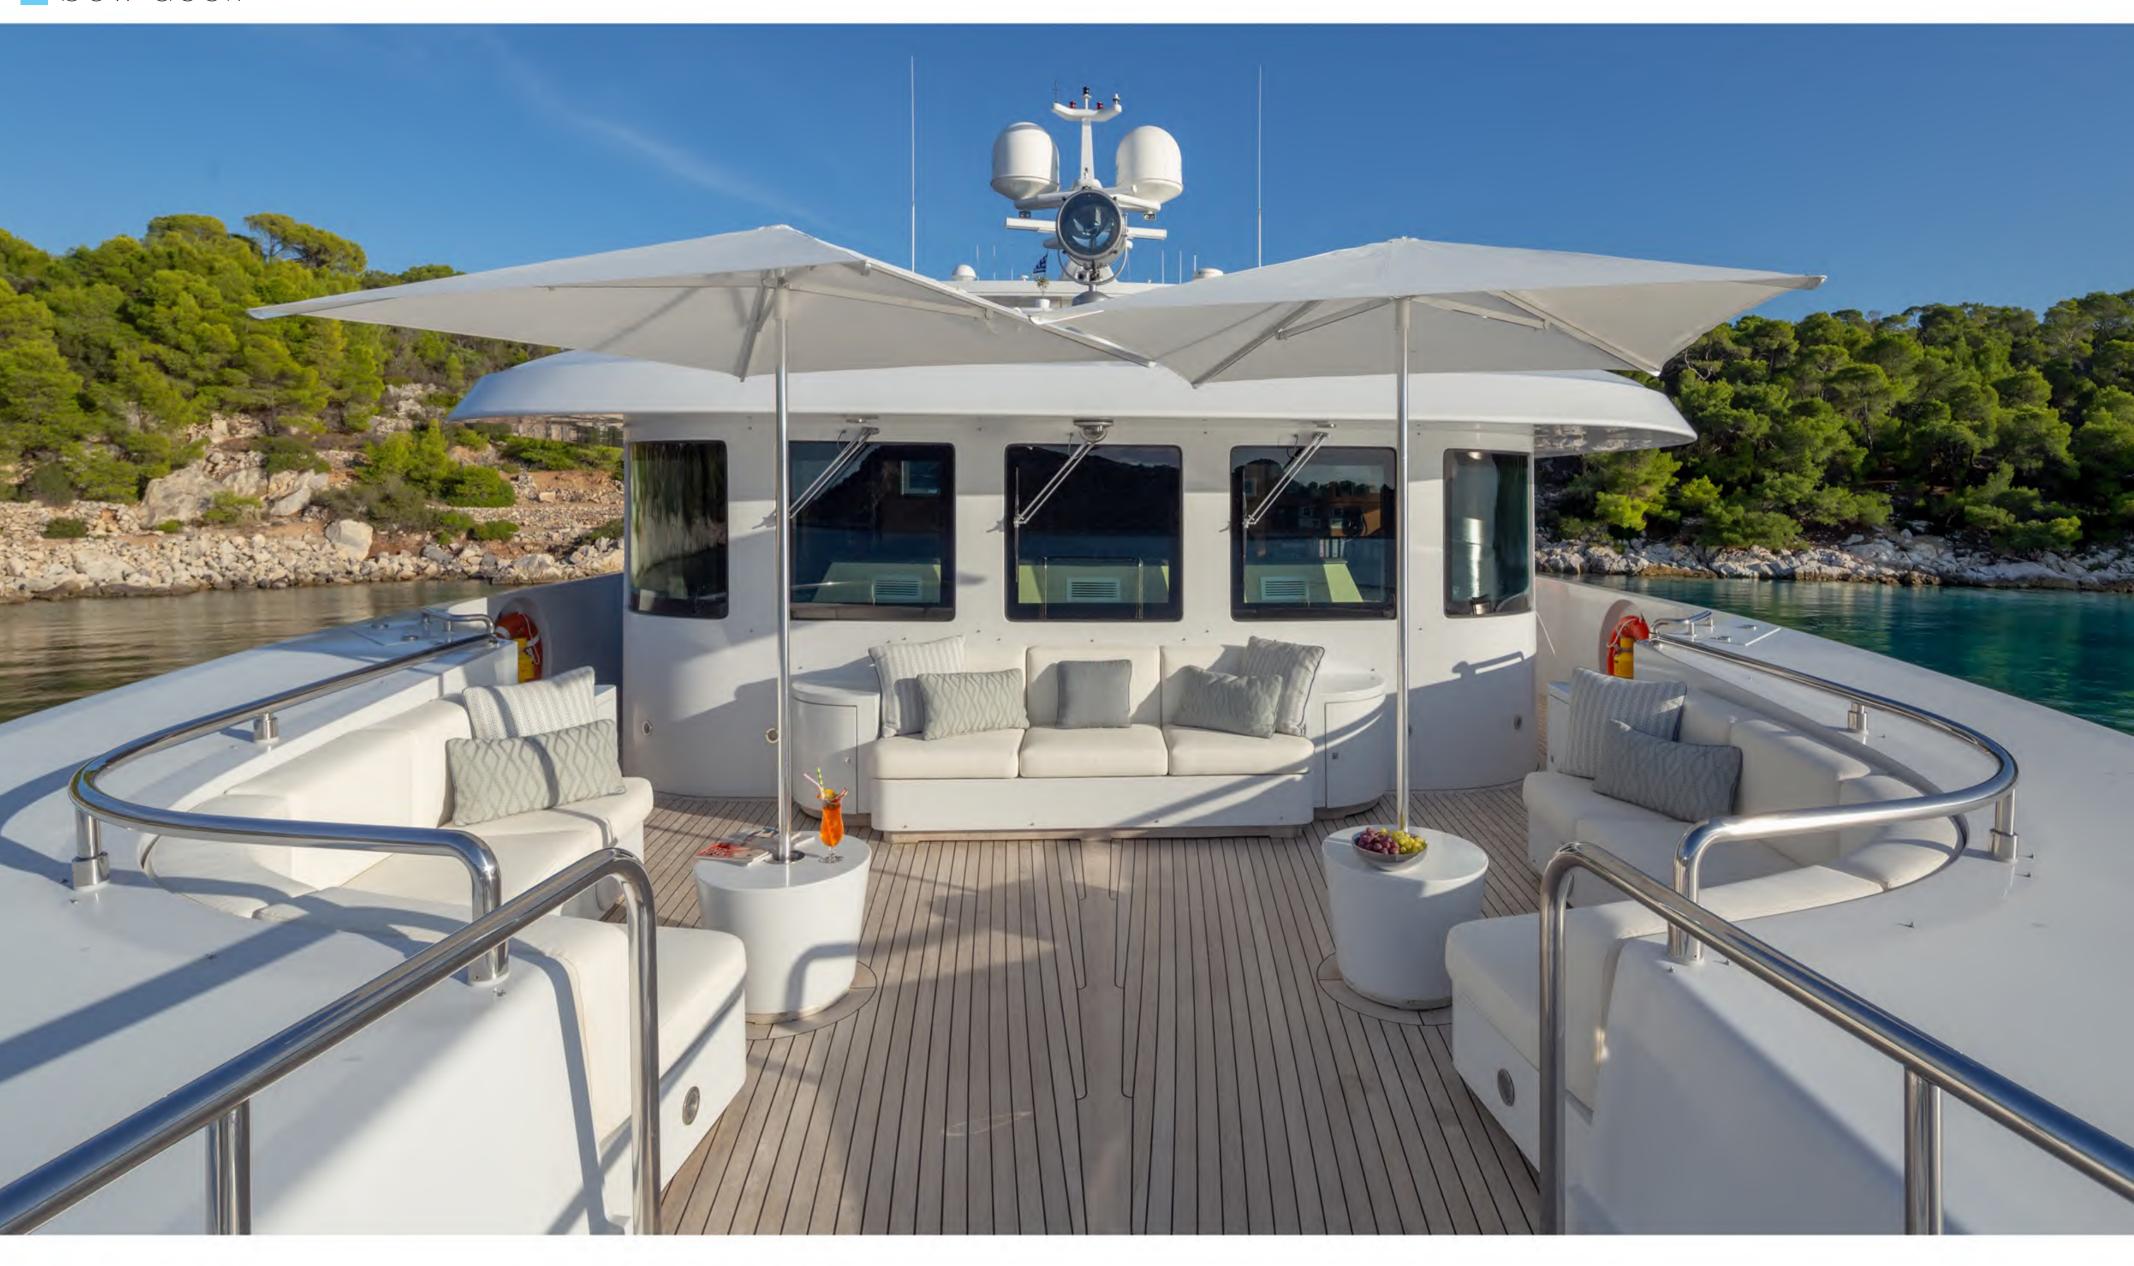

### upper deck

The magnificent and expansive sundeck hosts a large Jacuzzi, sunbathing area, beautiful lounge area, bar and all fresco dining able to accommodate up to 24 guests

The large jacuzzi is the ultimate place for relaxation providing spectacular views