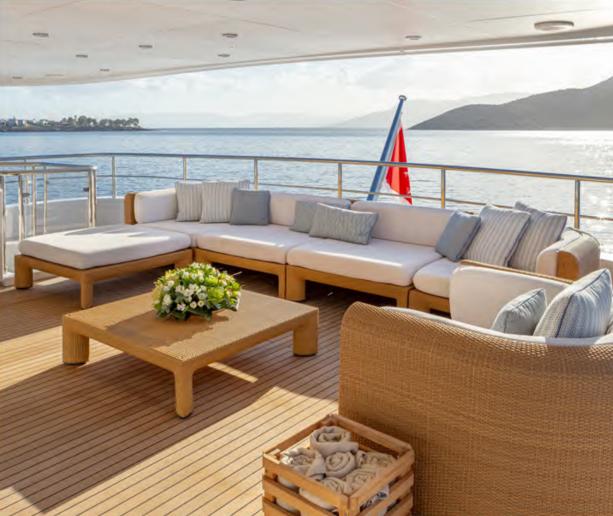

### upper deck

The magnificent and expansive sundeck hosts a large Jacuzzi, sunbathing area, beautiful lounge area, bar and all fresco dining able to accommodate up to 24 guests

The large jacuzzi is the ultimate place for relaxation providing spectacular views