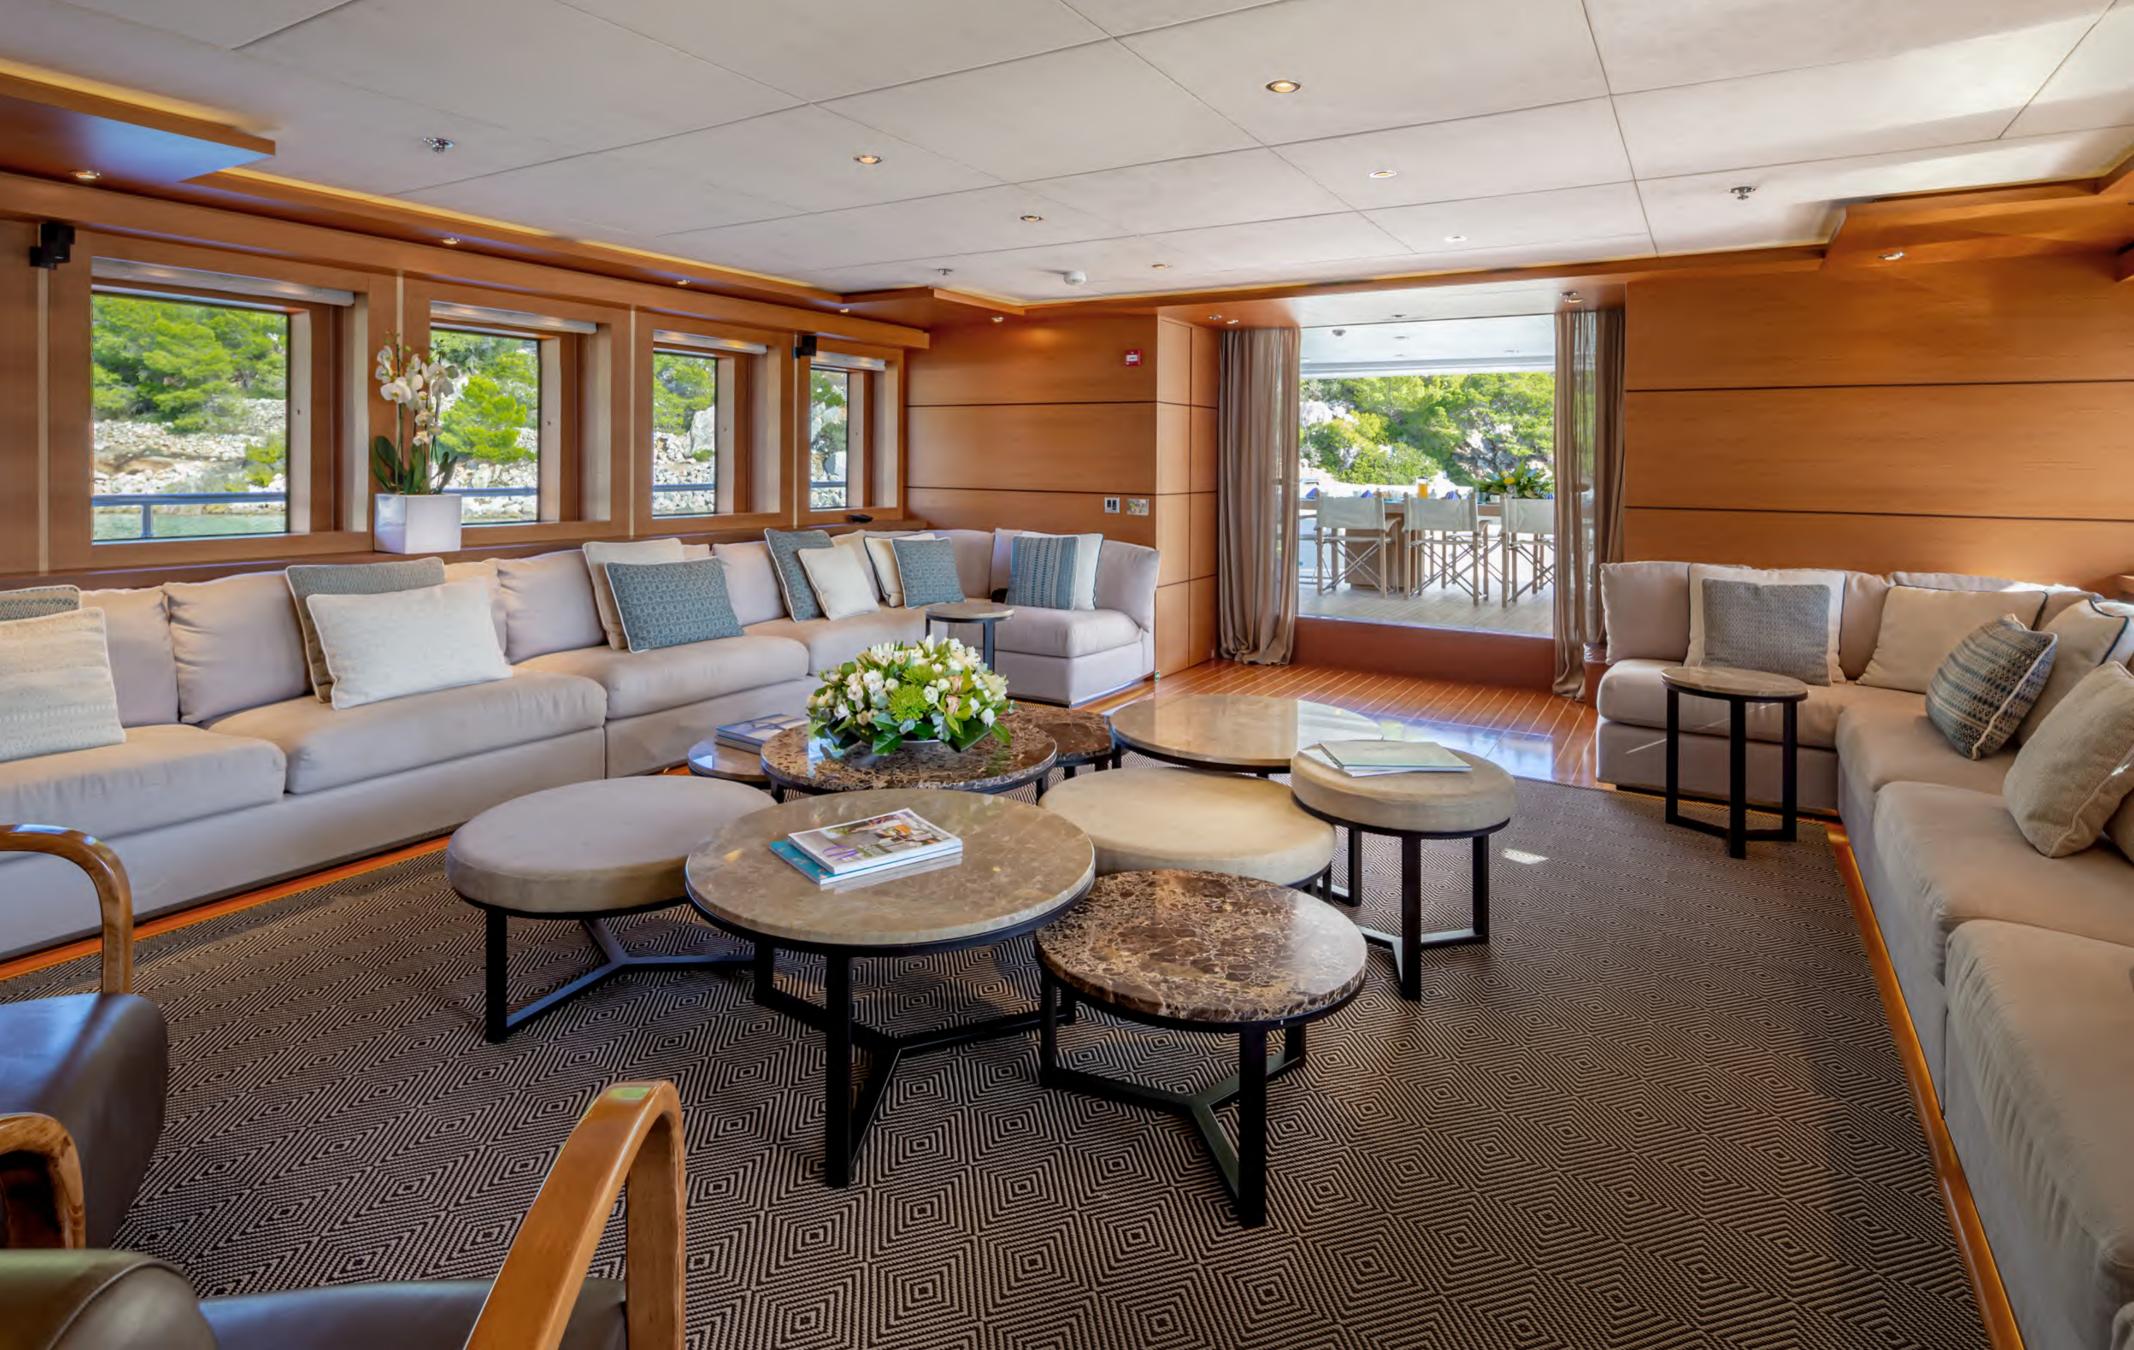

Zaliv III is one of the few available 50m semi displacement aluminum yachts in the market, ZALIVIII The same

saloon

The choice of a contemporary, almost minimalist design contrasting with exquisitely tasteful furniture makes ZALIV III unique and original

Fine woods incorporating with luxury materials and aesthetic lighting elements are giving ZALIV III a fabulous sense of space

The dining table at the main deck can be converted into a backgammon table

master cabin 0