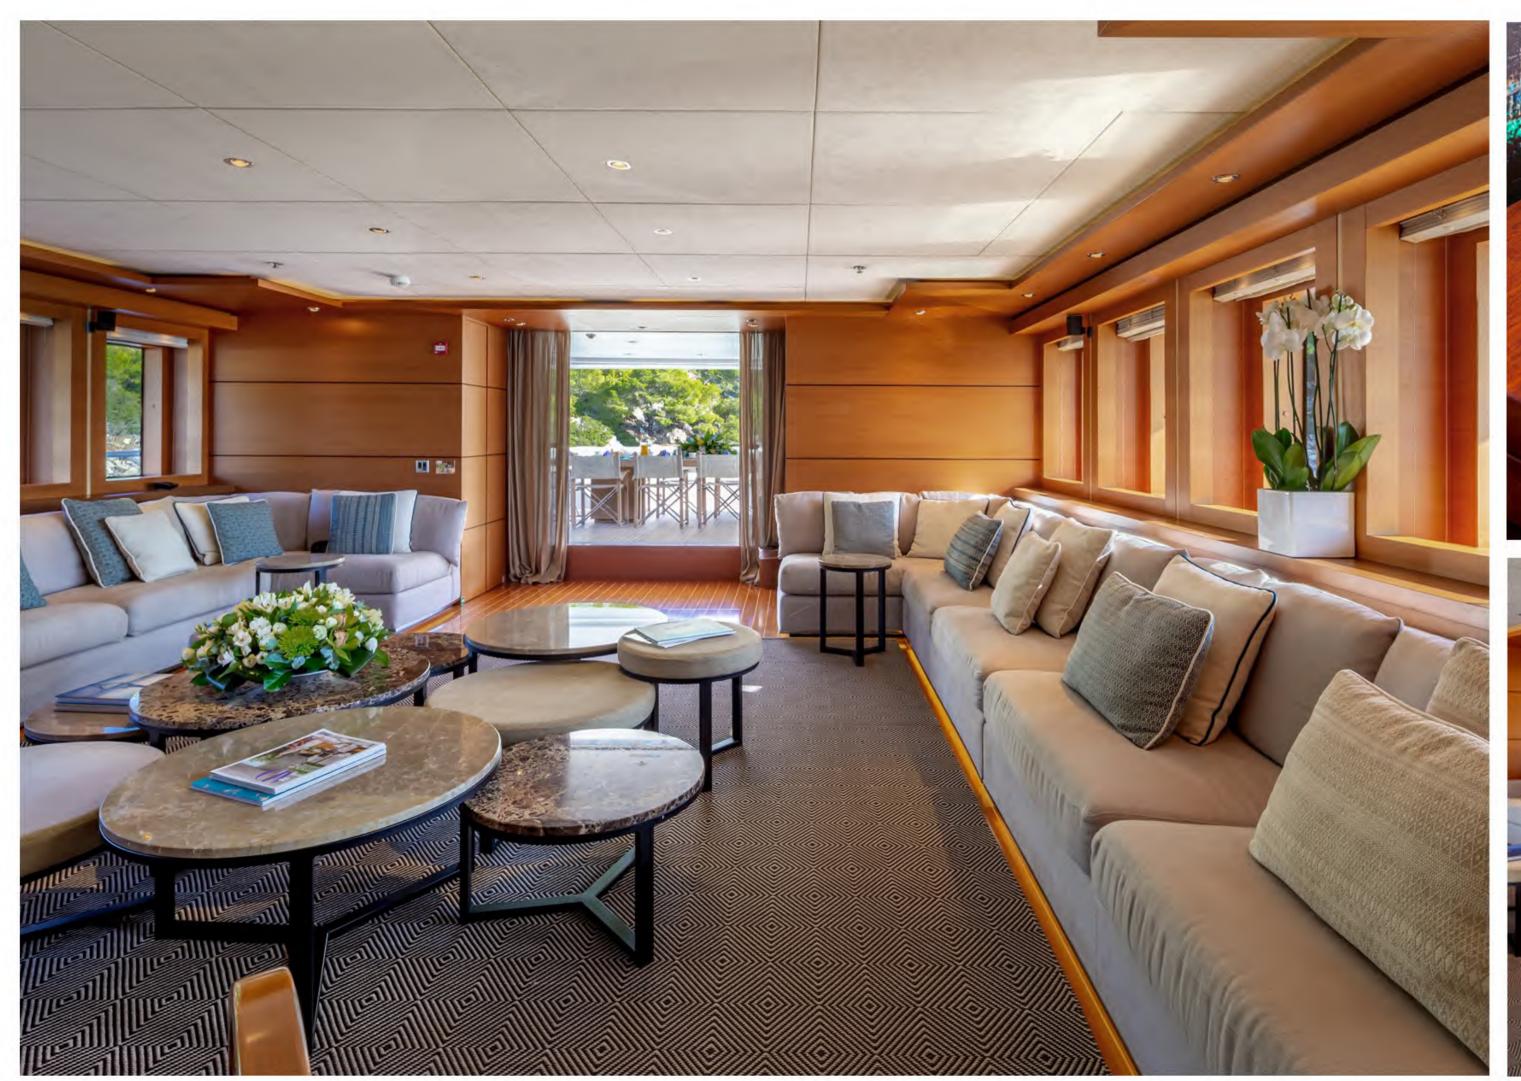

Zaliv III is one of the few available 50m semi displacement aluminum yachts in the market, ZALIVIII The same

saloon

The choice of a contemporary, almost minimalist design contrasting with exquisitely tasteful furniture makes ZALIV III unique and original

Fine woods incorporating with luxury materials and aesthetic lighting elements are giving ZALIV III a fabulous sense of space

The dining table at the main deck can be converted into a backgammon table

master cabin 0