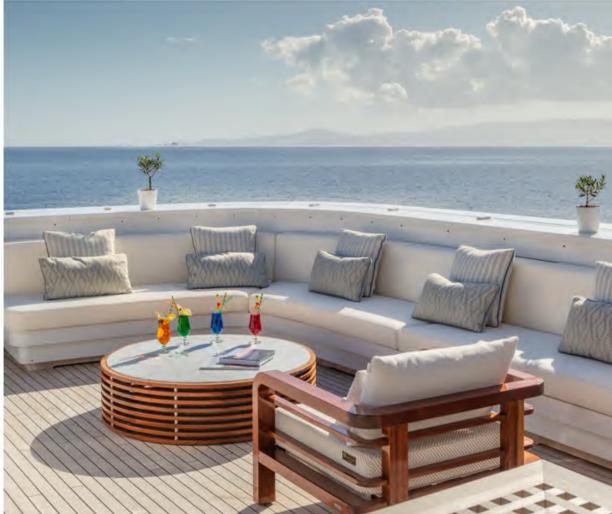

### upper deck

The magnificent and expansive sundeck hosts a large Jacuzzi, sunbathing area, beautiful lounge area, bar and all fresco dining able to accommodate up to 24 guests

The large jacuzzi is the ultimate place for relaxation providing spectacular views