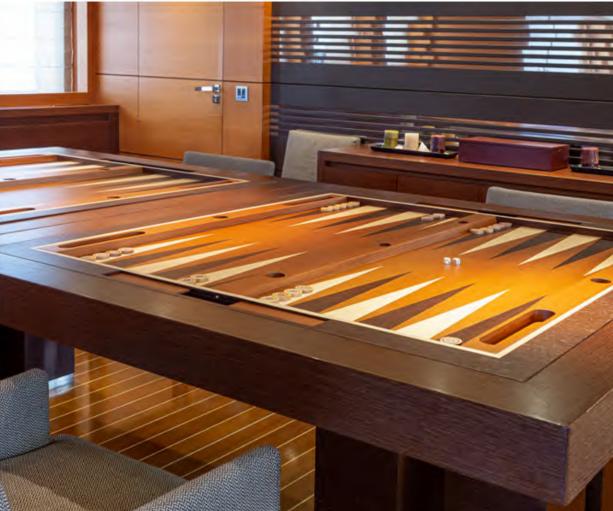

Fine woods incorporating with luxury materials and aesthetic lighting elements are giving ZALIV III a fabulous sense of space

The dining table at the main deck can be converted into a backgammon table

master cabin 0

Playstation

Table Games

Wi-Fi

Starlink internet

The two dining tables can become one for up to 24 guests on the sundeck.

The dining table in the main deck can be converted to a big backgammon table.

\*Jacuzzi on the sundeck