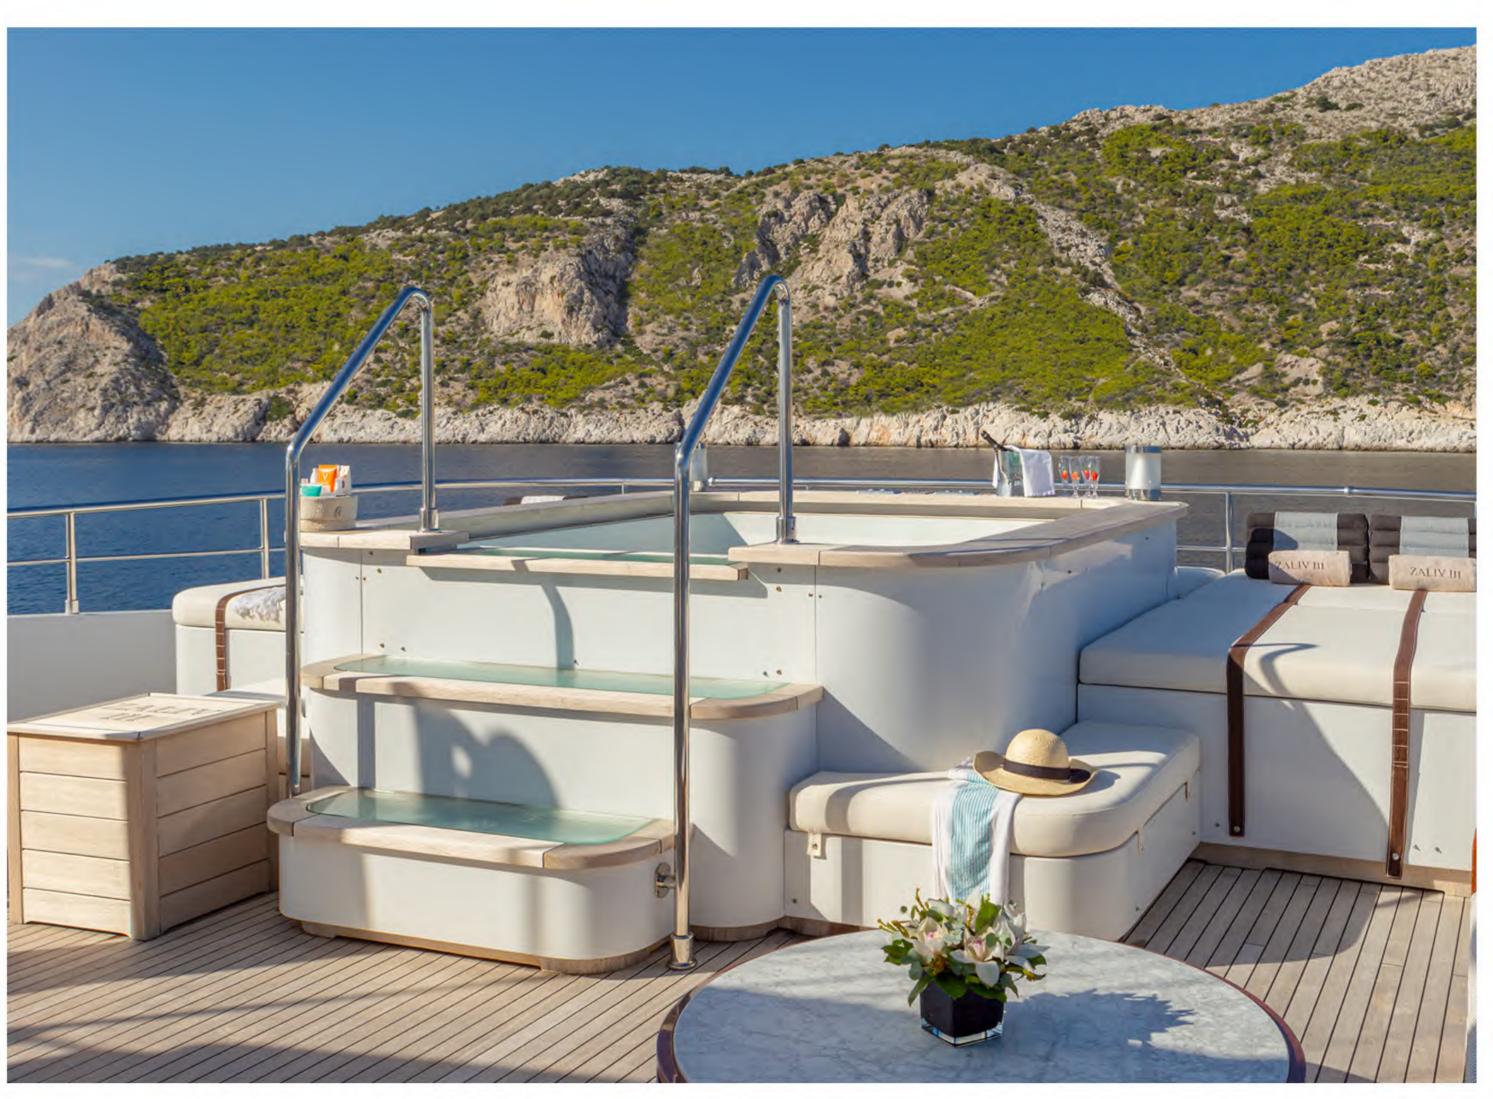

### upper deck

The magnificent and expansive sundeck hosts a large Jacuzzi, sunbathing area, beautiful lounge area, bar and all fresco dining able to accommodate up to 24 guests

The large jacuzzi is the ultimate place for relaxation providing spectacular views