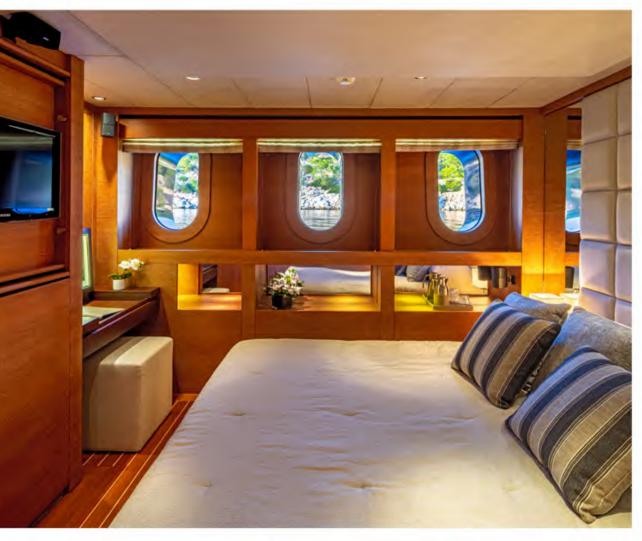

The sophisticated full beam Master Cabin is located on the upper deck offering unparalleled views & privacy

The Master Cabin features a king size bed, walk in closet and ensuite facilities

master bathroom

His and Hers en suite facilities, jacuzzi, shower & steam bath

master cabin lounge area

Private lounge area with an office, wine cellar, cigars humidifier and mini bar

The beautiful full beam VIP cabin, with a king size bed, is located on the main deck and is like a second Master