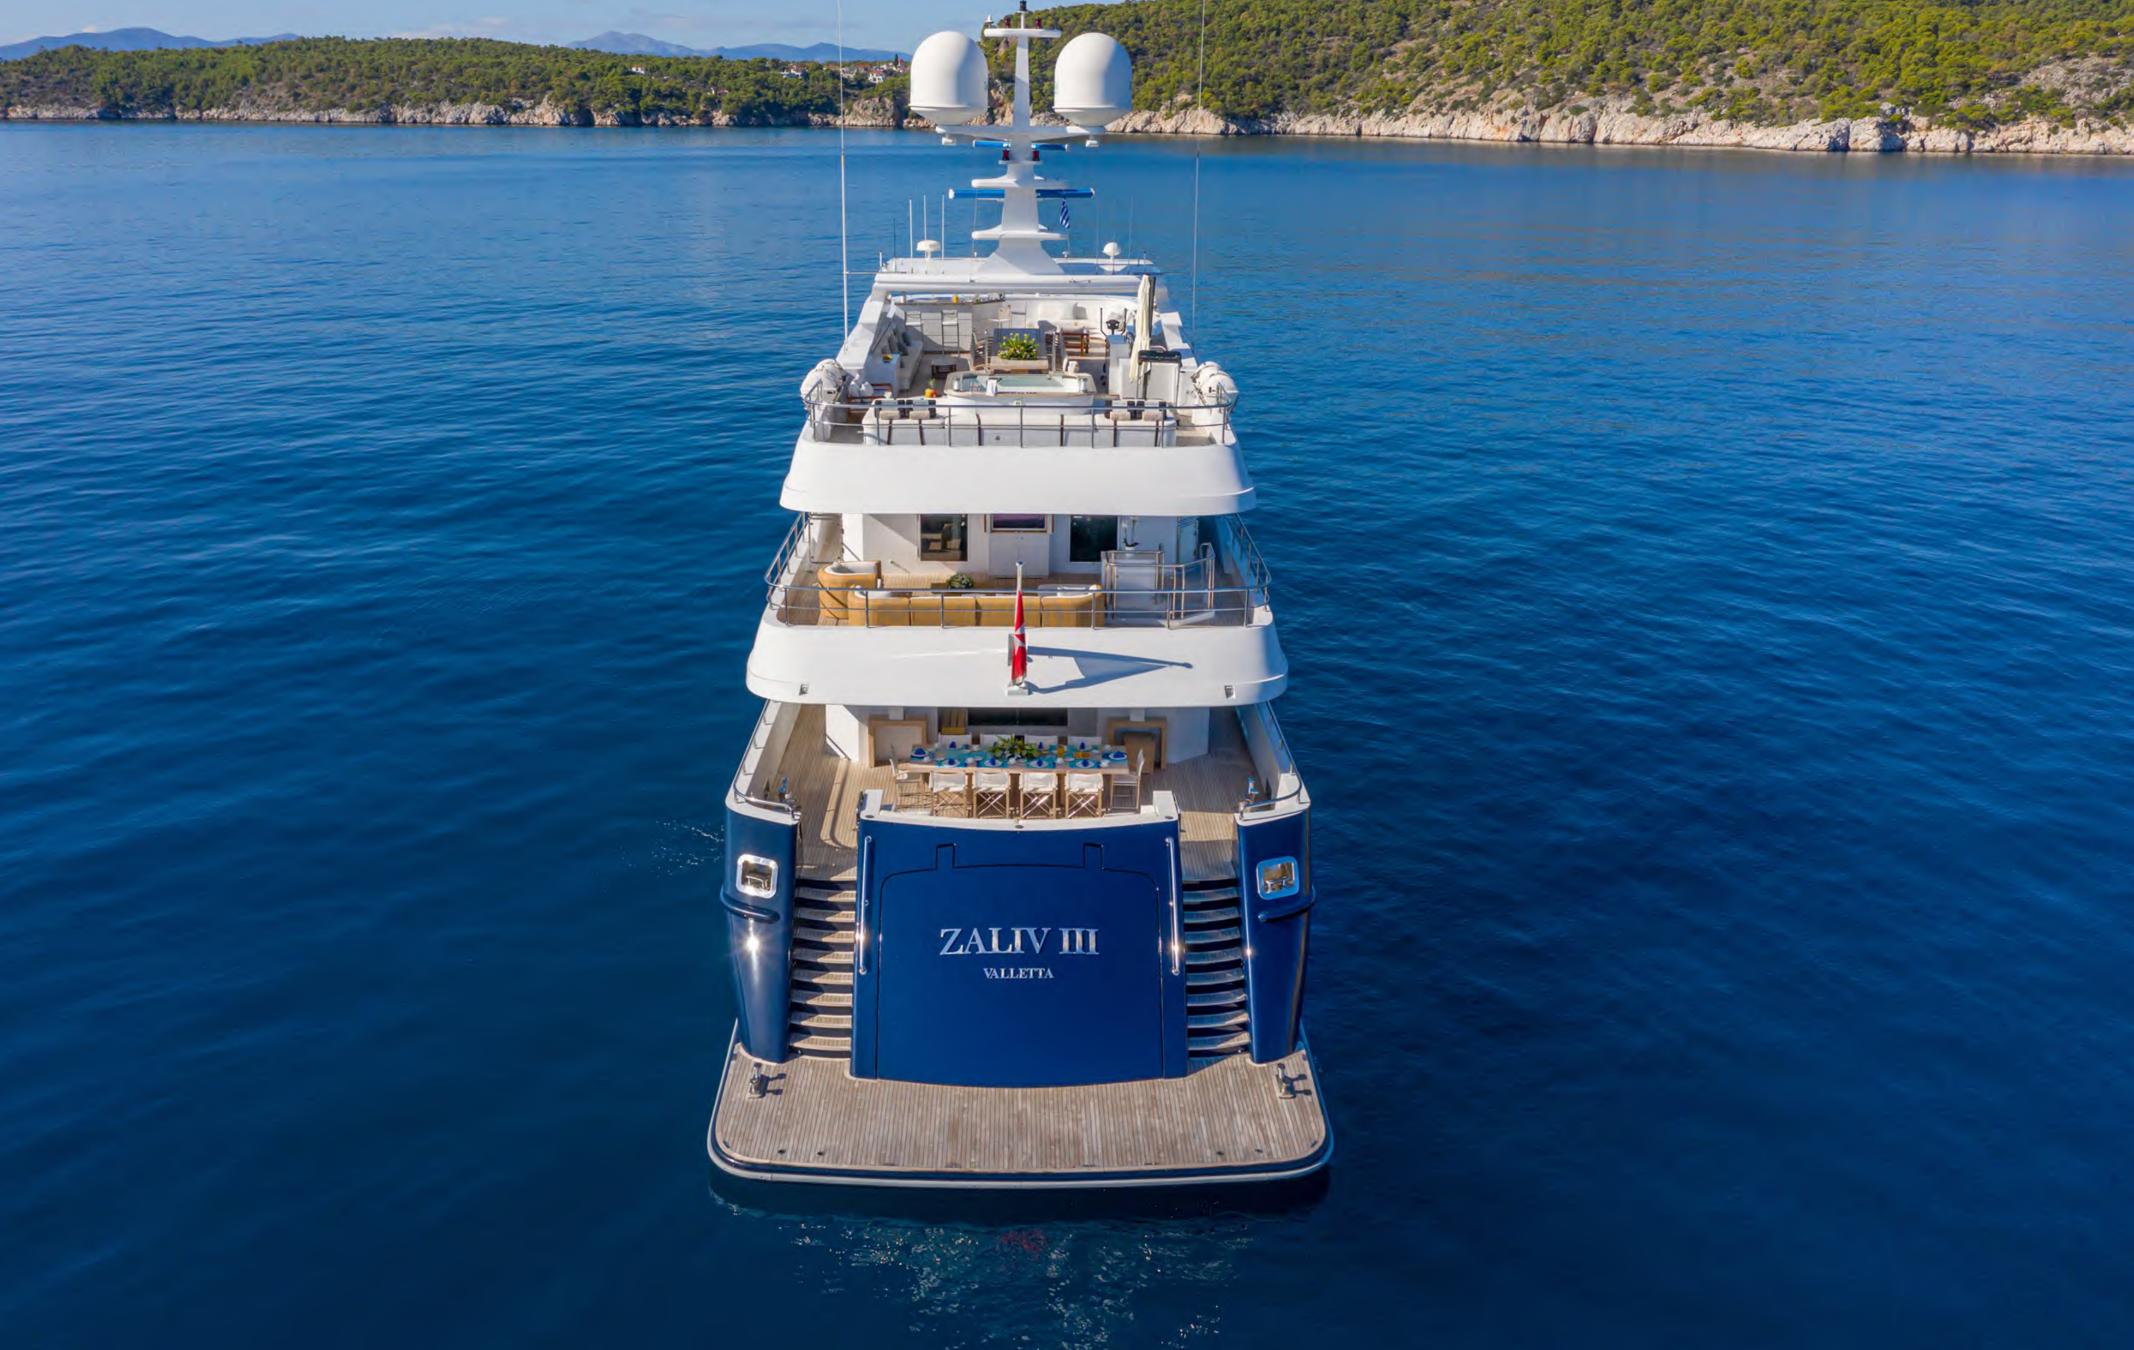

### upper deck

The magnificent and expansive sundeck hosts a large Jacuzzi, sunbathing area, beautiful lounge area, bar and all fresco dining able to accommodate up to 24 guests

The large jacuzzi is the ultimate place for relaxation providing spectacular views