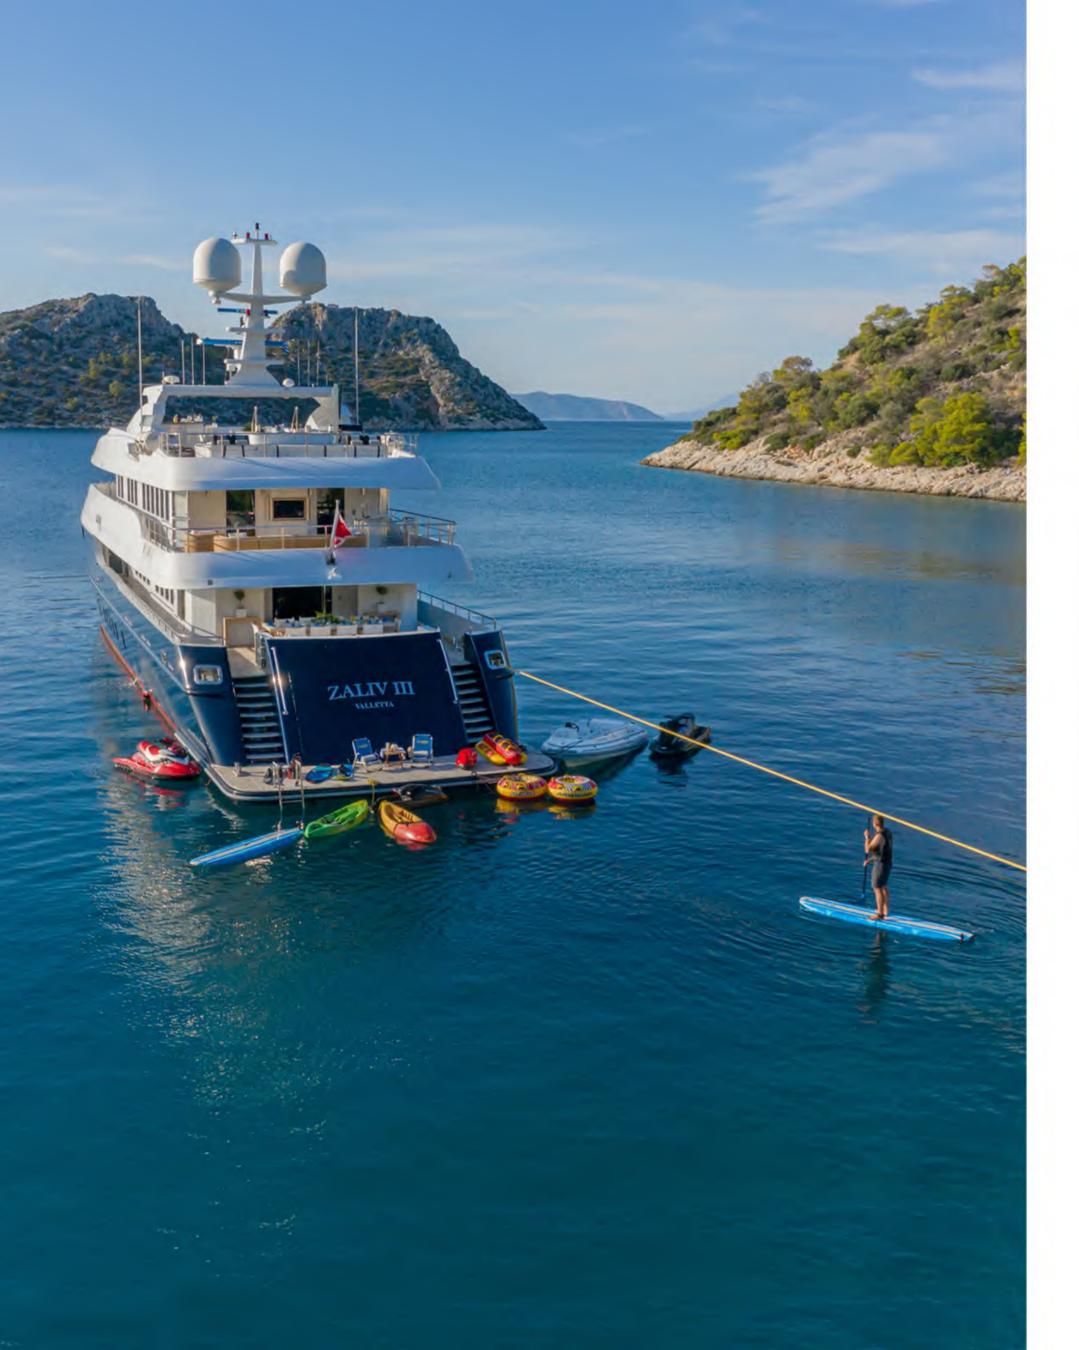

### swimming platform

Zaliv III offers a huge selection of water toys for everyone to enjoy

# Tenders & Water Toys

One Tender Novurania 5.40m with 170hp Mercury
One Lomac 4.3m with outboard Yamaha 4 stroke
Jet Ski SEA DOO 215HP (2seater)
Jet Ski YAMAHA 245 HP (3seater)

Radinn electric jetboard

Seabob

Flyboard

2 x Canoe

2 x SUP Paddle

Wakeboard

Water Skis (for adults & kids)

Banana

Tubes