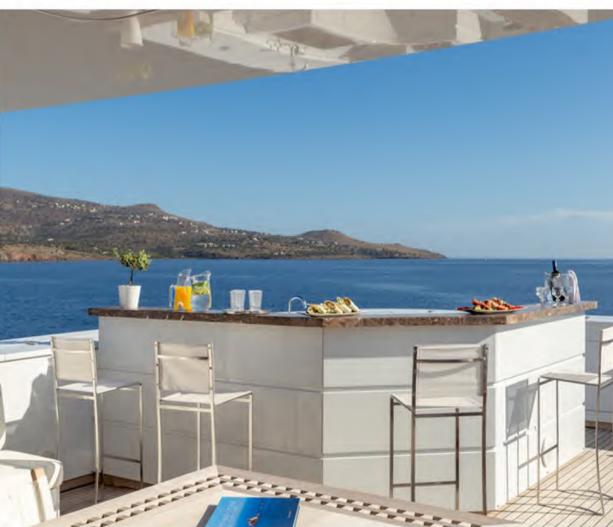

### upper deck

The magnificent and expansive sundeck hosts a large Jacuzzi, sunbathing area, beautiful lounge area, bar and all fresco dining able to accommodate up to 24 guests

The large jacuzzi is the ultimate place for relaxation providing spectacular views

Playstation

Table Games

Wi-Fi

Starlink internet

The two dining tables can become one for up to 24 guests on the sundeck.

The dining table in the main deck can be converted to a big backgammon table.

\*Jacuzzi on the sundeck