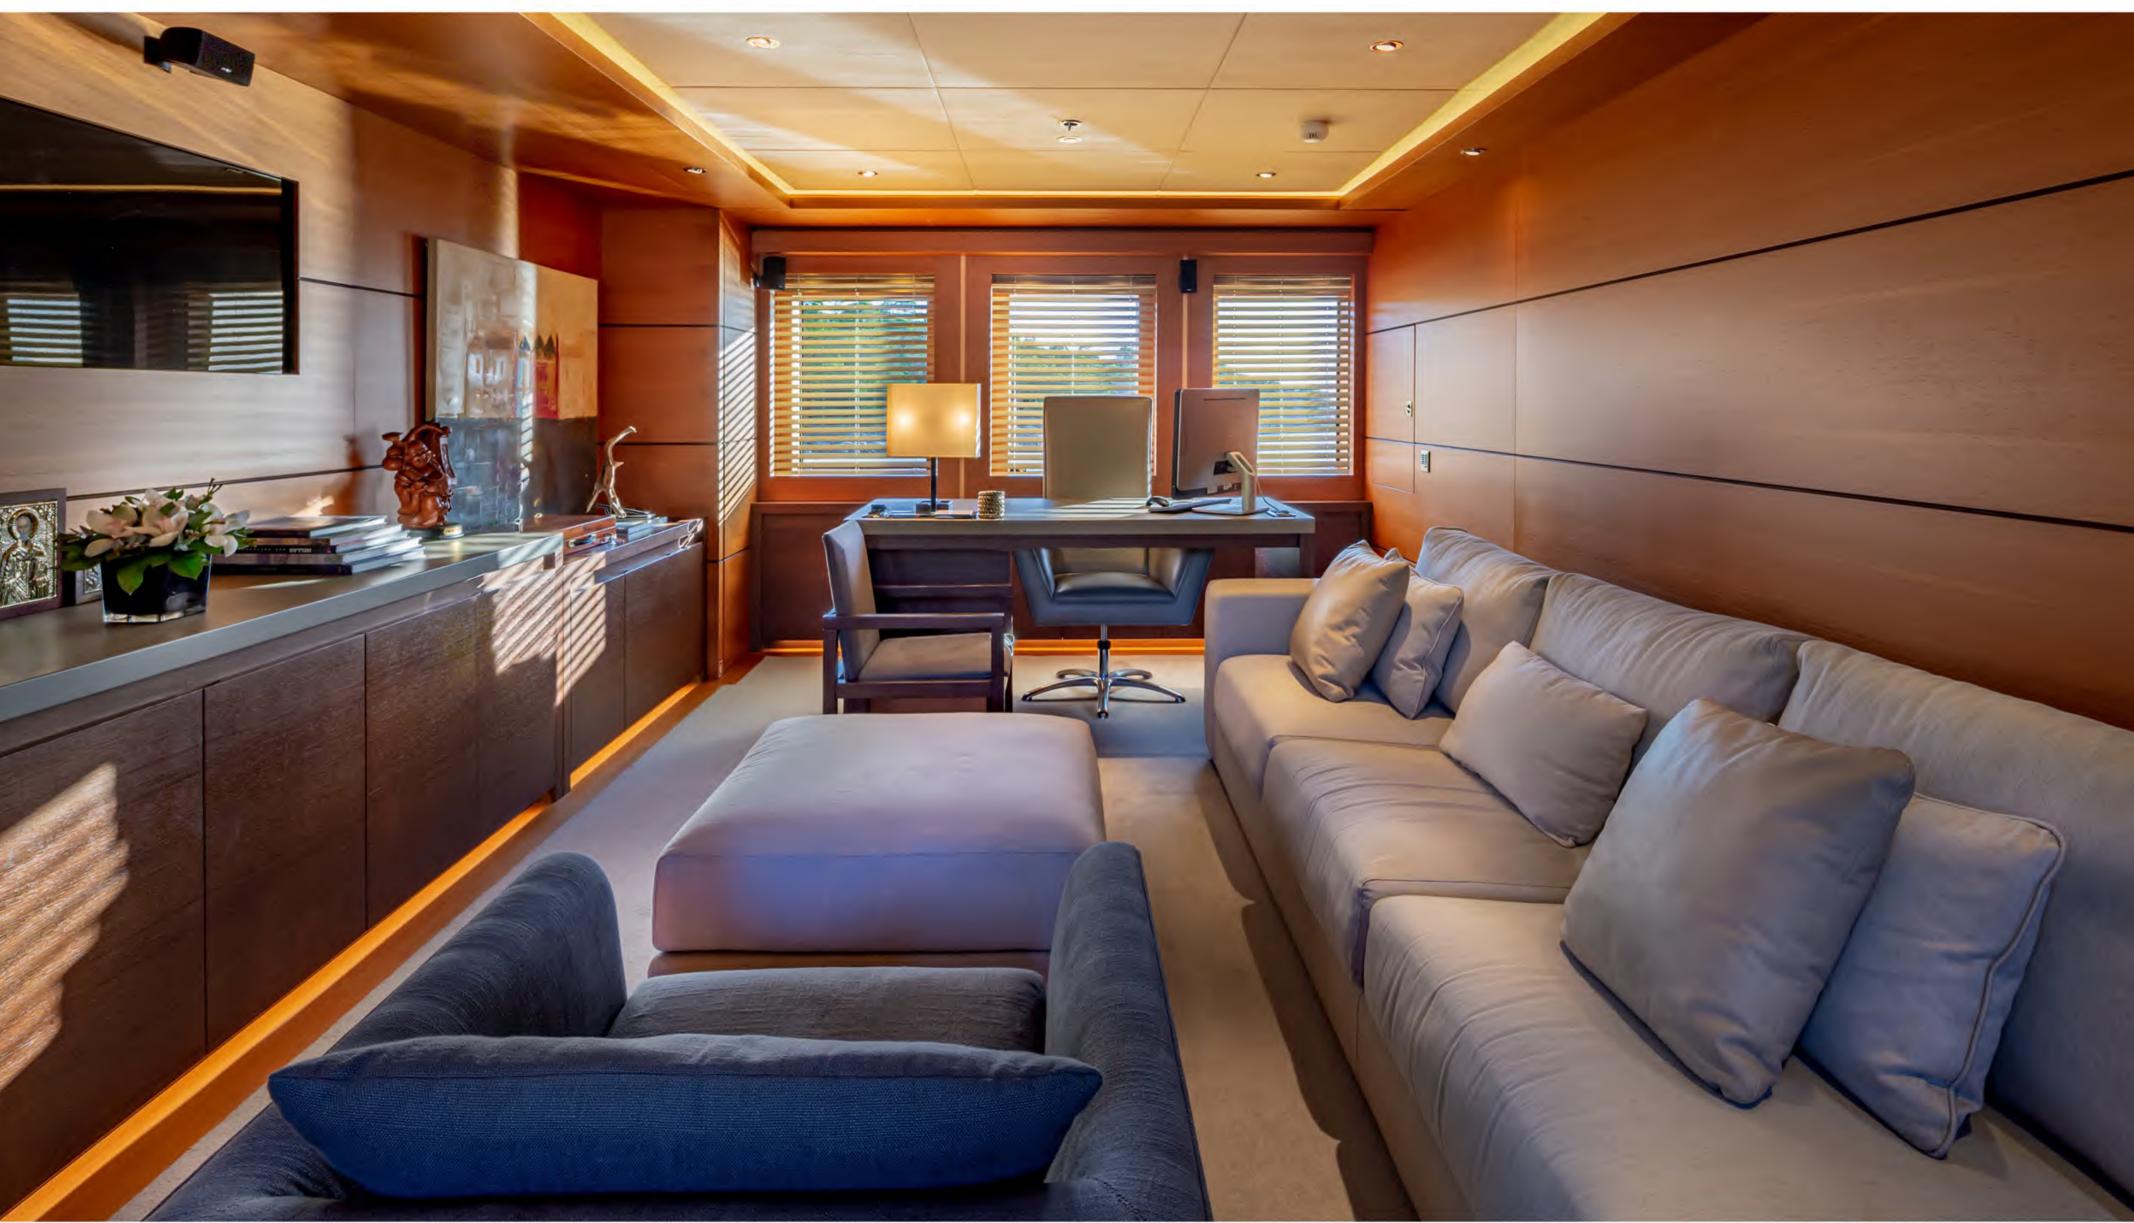

His and Hers en suite facilities, jacuzzi, shower & steam bath

master cabin lounge area

Private lounge area with an office, wine cellar, cigars humidifier and mini bar

The beautiful full beam VIP cabin, with a king size bed, is located on the main deck and is like a second Master