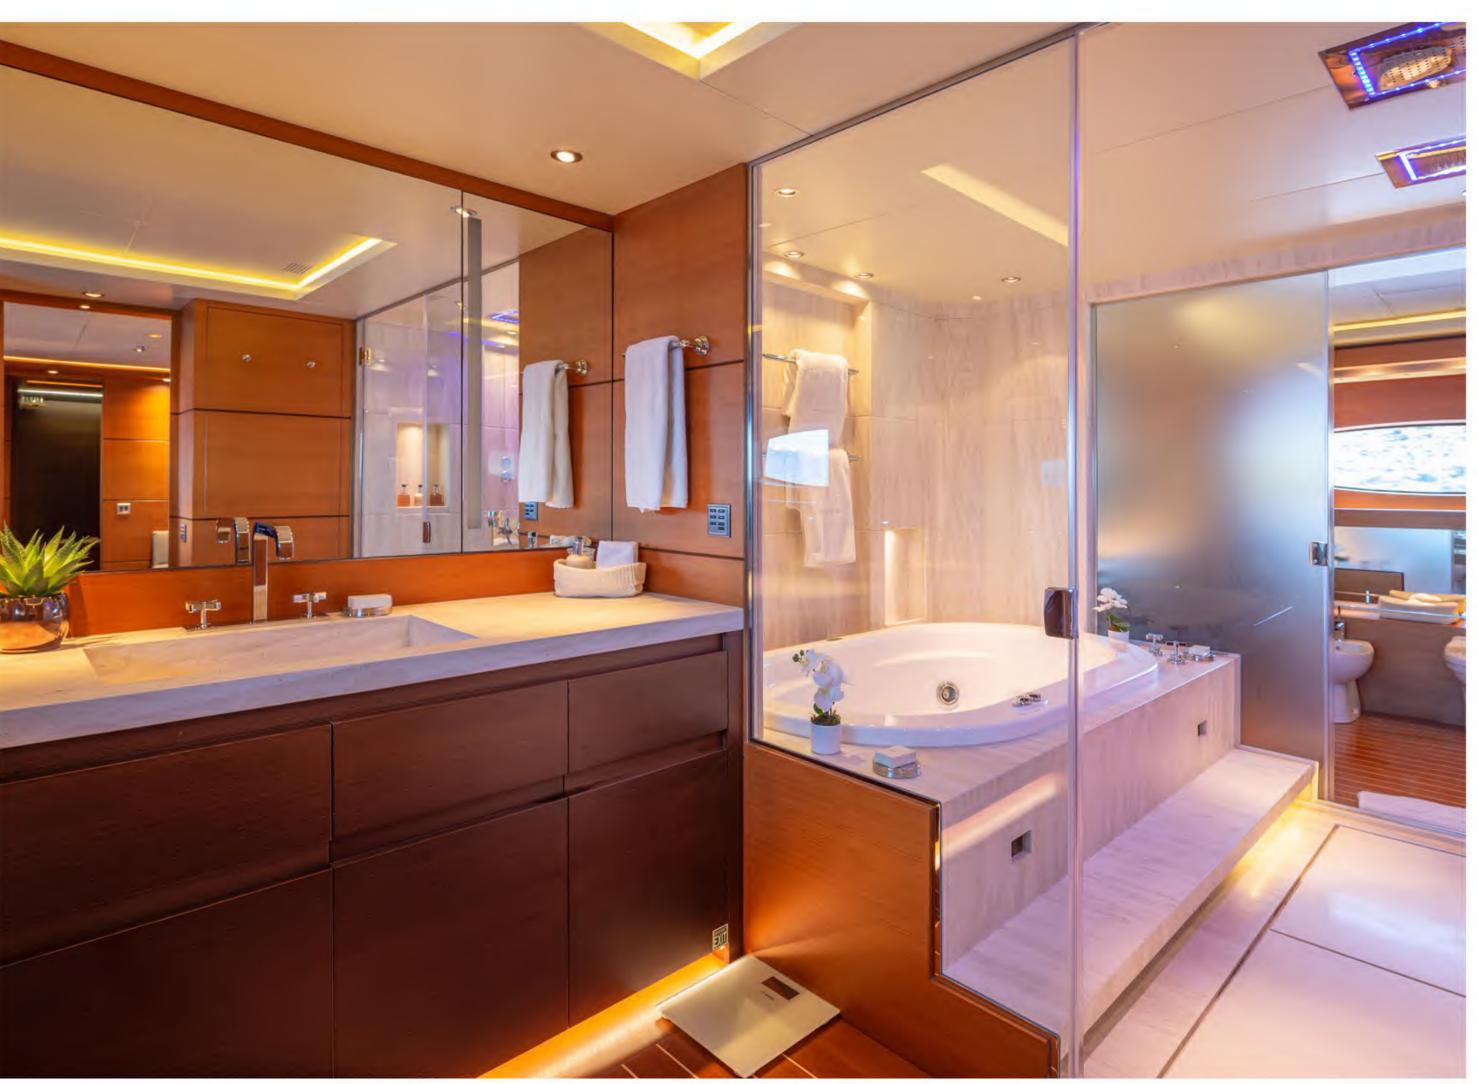

His and Hers en suite facilities, jacuzzi, shower & steam bath

master cabin lounge area

Private lounge area with an office, wine cellar, cigars humidifier and mini bar

The beautiful full beam VIP cabin, with a king size bed, is located on the main deck and is like a second Master