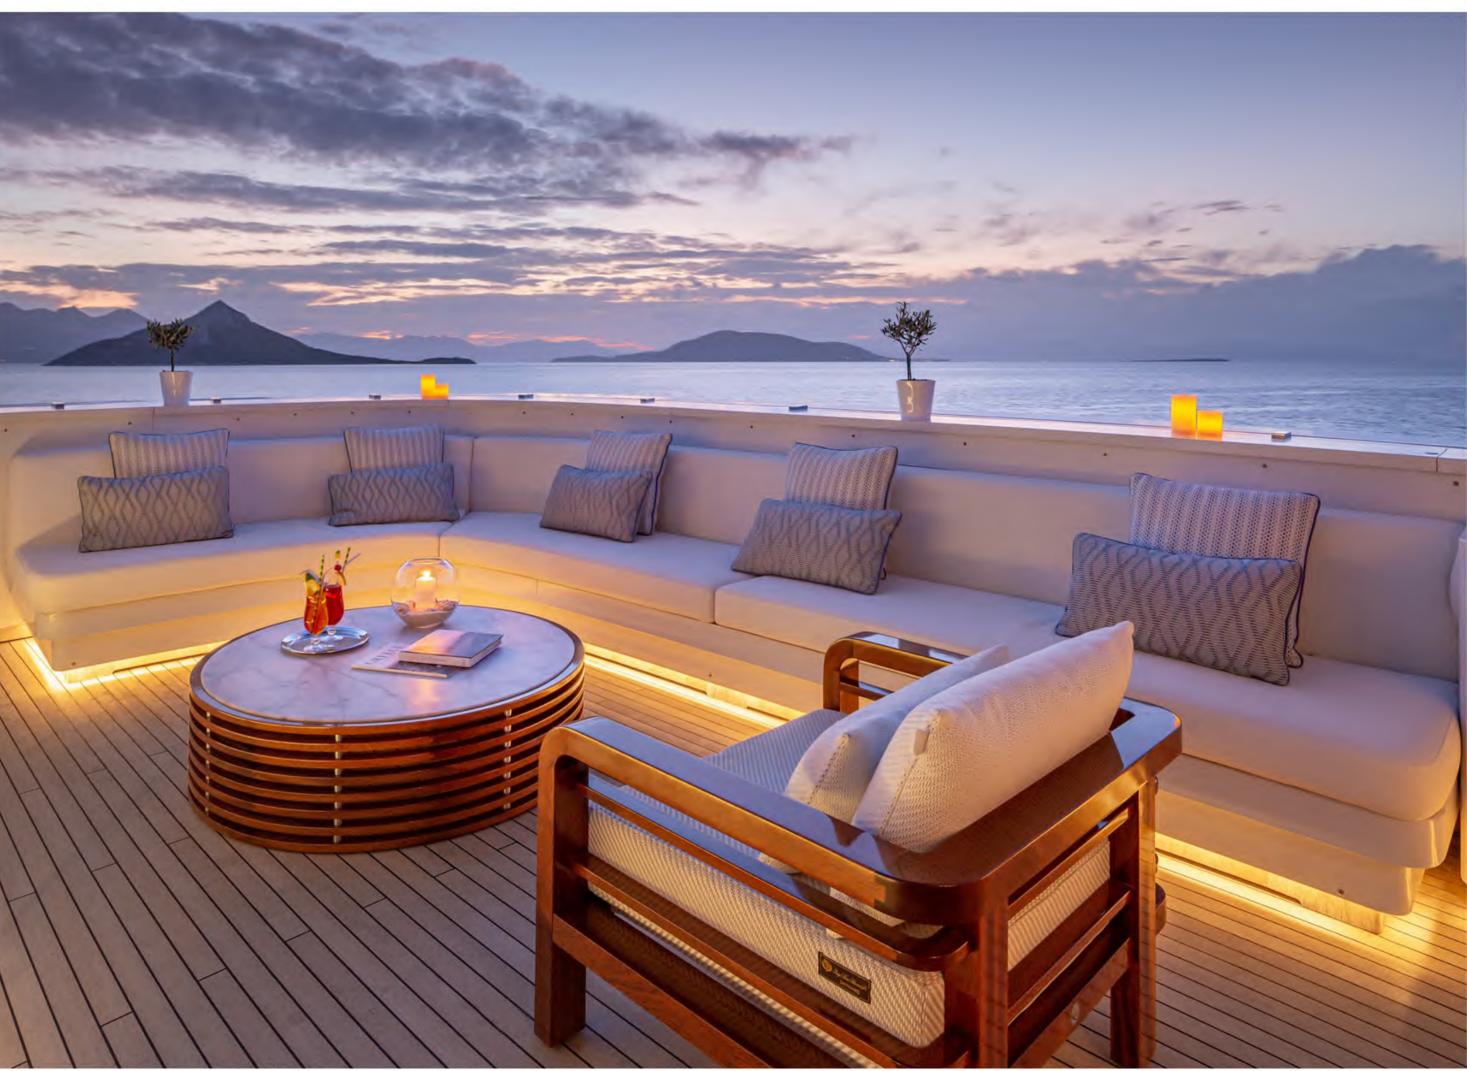

### upper deck

The magnificent and expansive sundeck hosts a large Jacuzzi, sunbathing area, beautiful lounge area, bar and all fresco dining able to accommodate up to 24 guests

The large jacuzzi is the ultimate place for relaxation providing spectacular views

### swimming platform

Zaliv III offers a huge selection of water toys for everyone to enjoy