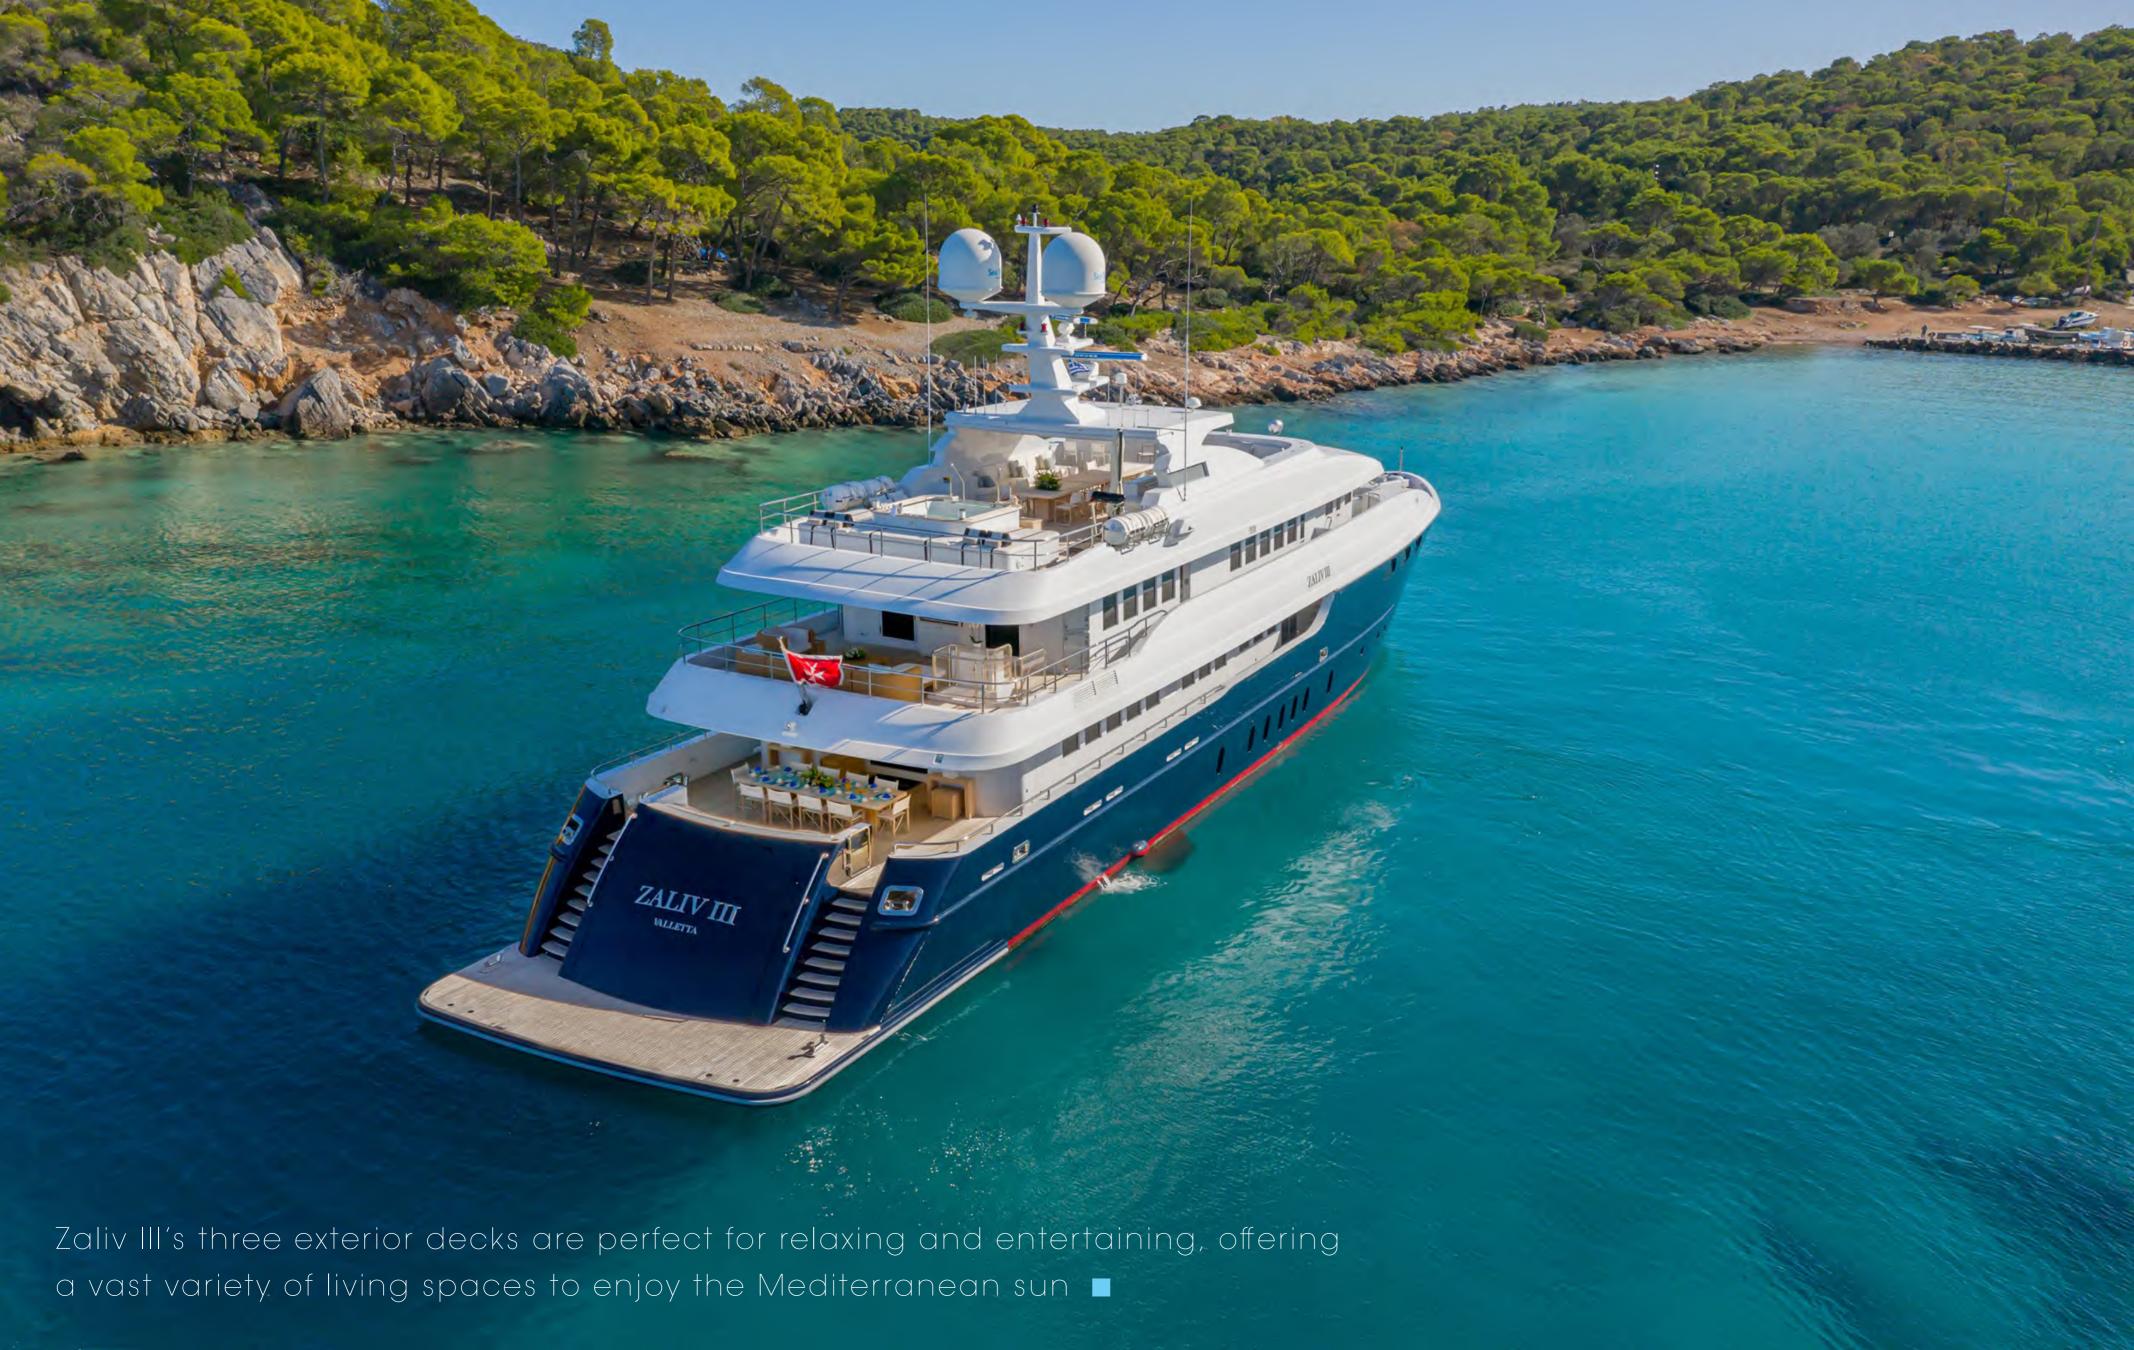

### upper deck

The magnificent and expansive sundeck hosts a large Jacuzzi, sunbathing area, beautiful lounge area, bar and all fresco dining able to accommodate up to 24 guests

The large jacuzzi is the ultimate place for relaxation providing spectacular views