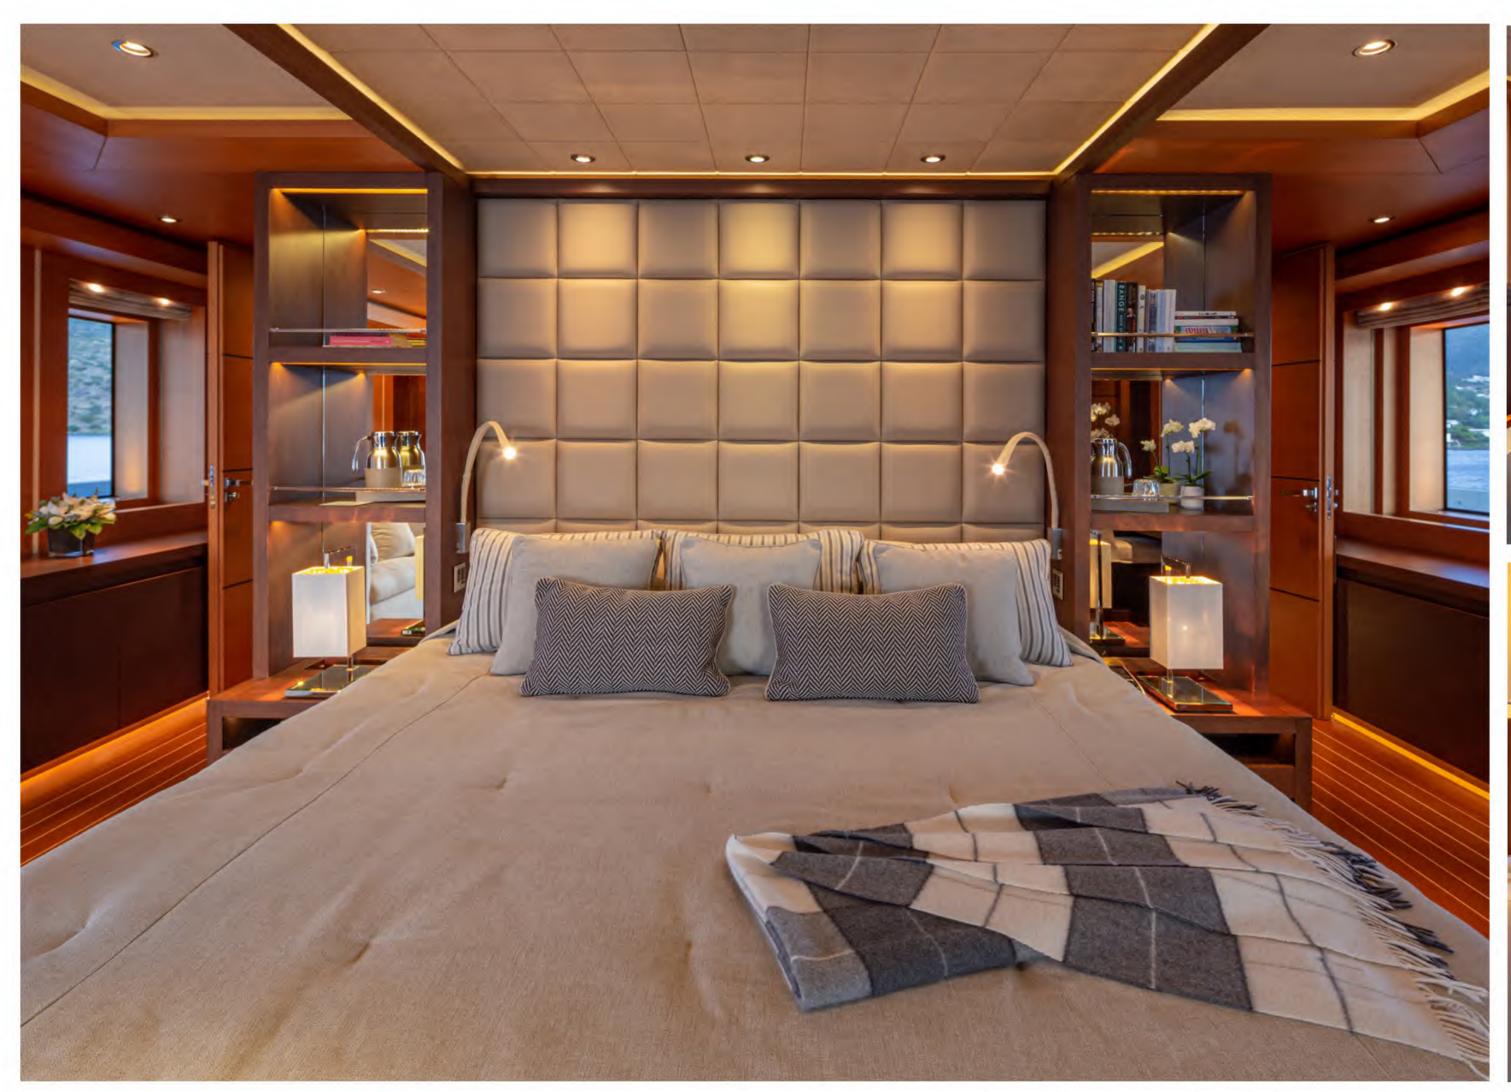

The sophisticated full beam Master Cabin is located on the upper deck offering unparalleled views & privacy

The Master Cabin features a king size bed, walk in closet and ensuite facilities

master bathroom

His and Hers en suite facilities, jacuzzi, shower & steam bath

master cabin lounge area

Private lounge area with an office, wine cellar, cigars humidifier and mini bar

The beautiful full beam VIP cabin, with a king size bed, is located on the main deck and is like a second Master