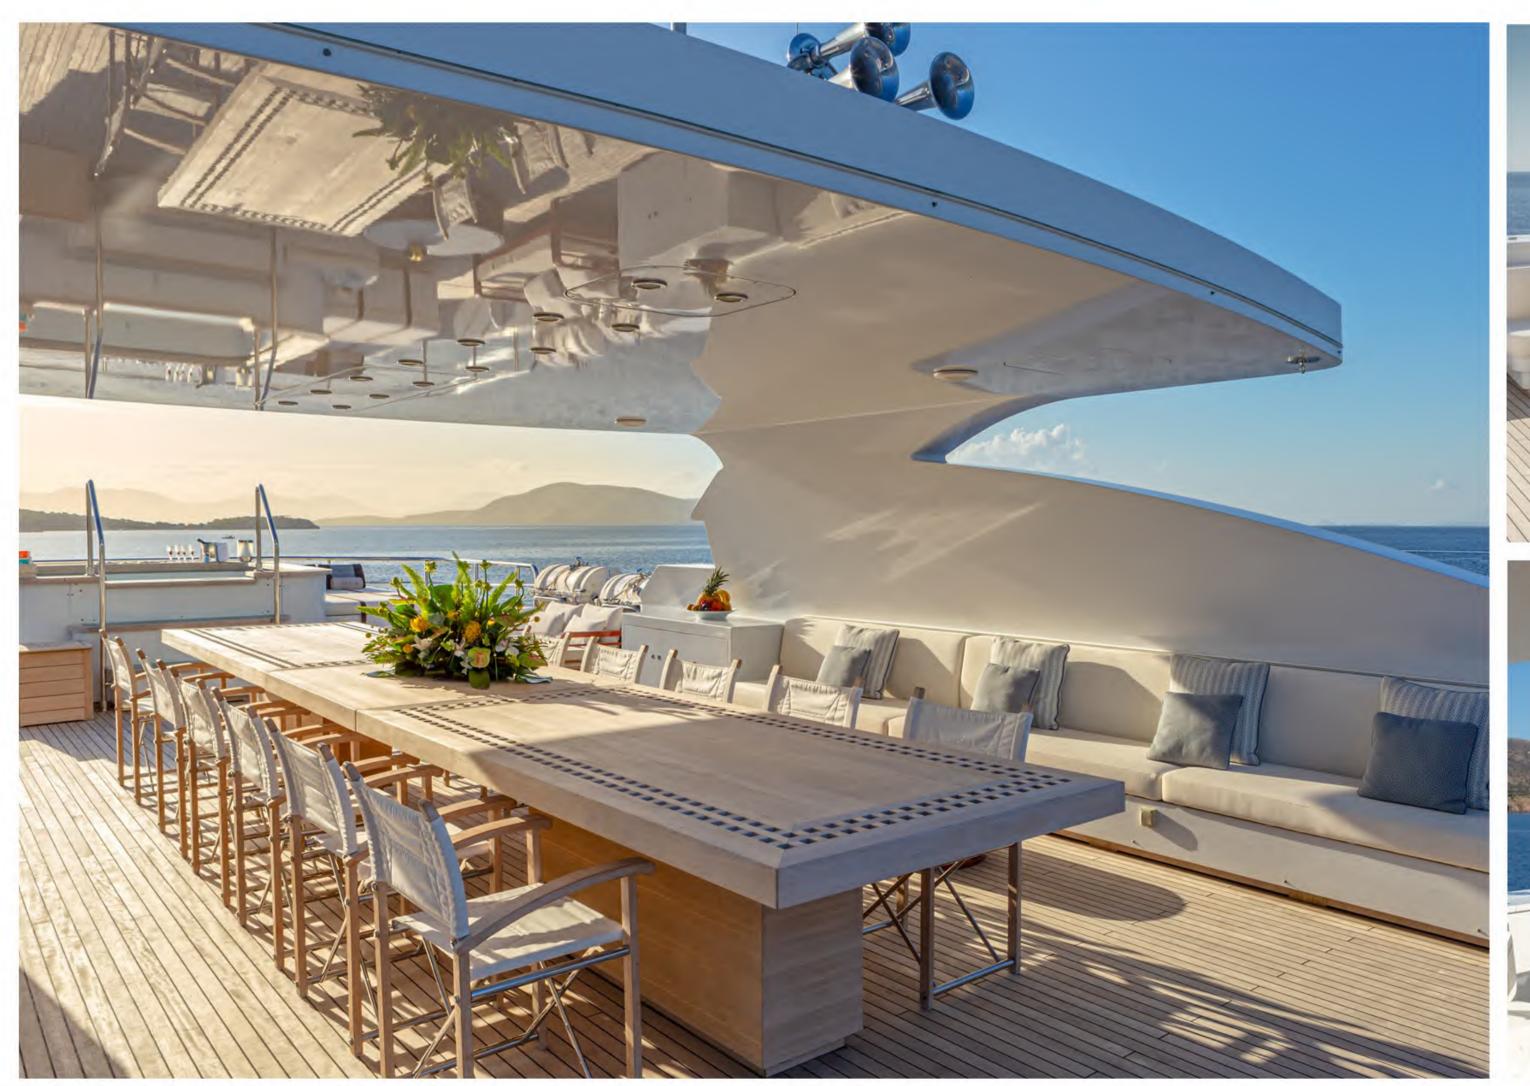

### upper deck

The magnificent and expansive sundeck hosts a large Jacuzzi, sunbathing area, beautiful lounge area, bar and all fresco dining able to accommodate up to 24 guests

The large jacuzzi is the ultimate place for relaxation providing spectacular views

Playstation

Table Games

Wi-Fi

Starlink internet

The two dining tables can become one for up to 24 guests on the sundeck.

The dining table in the main deck can be converted to a big backgammon table.

\*Jacuzzi on the sundeck