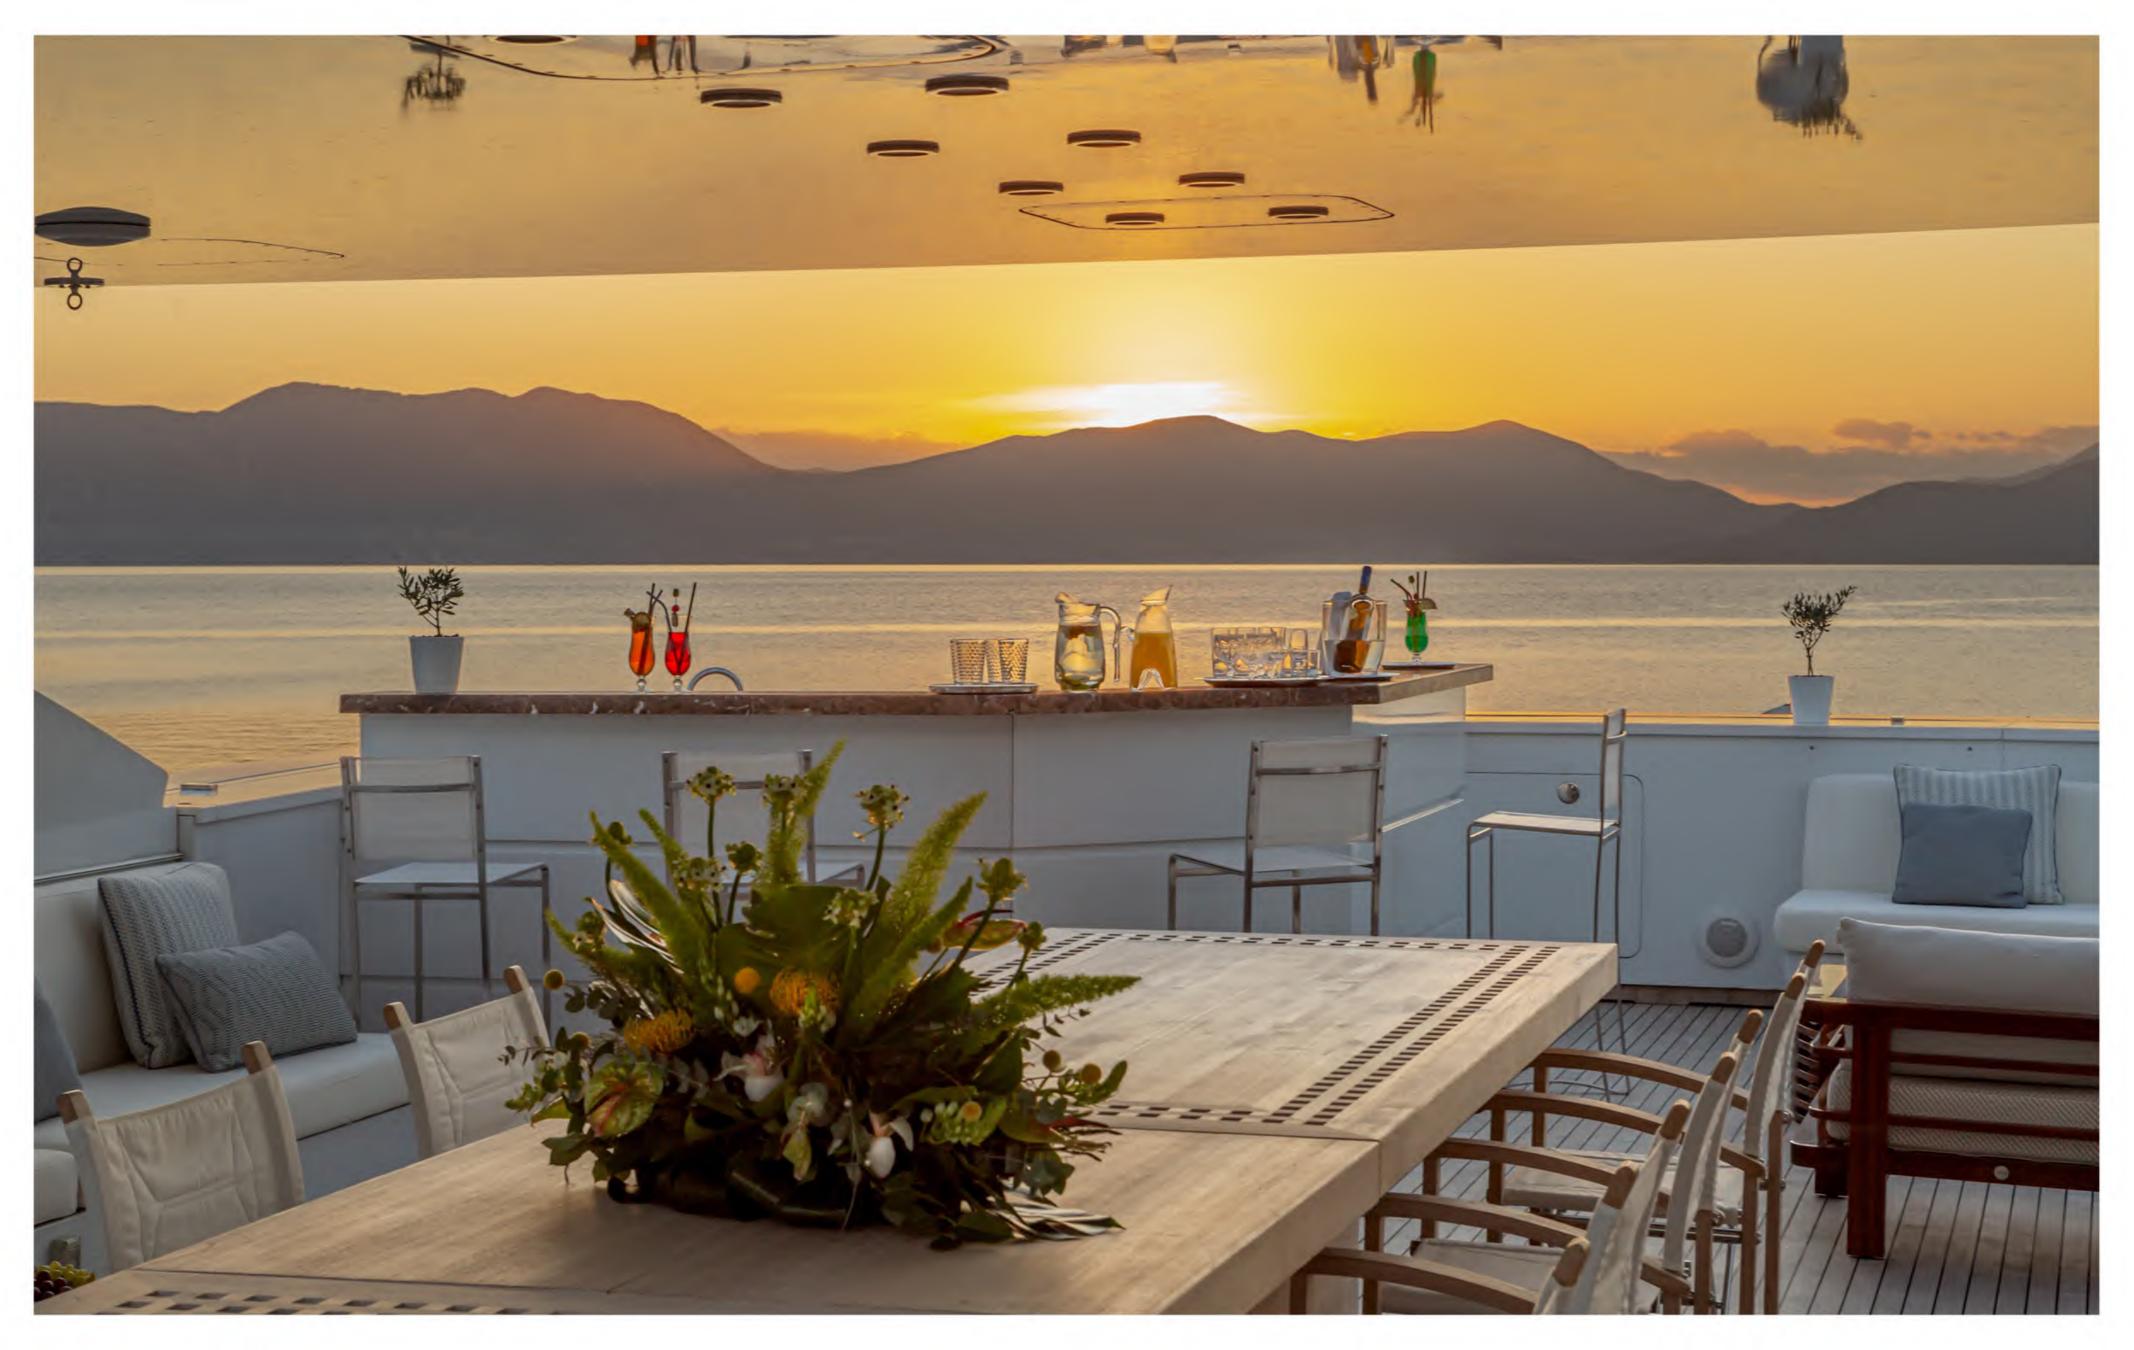

Playstation

Table Games

Wi-Fi

Starlink internet

The two dining tables can become one for up to 24 guests on the sundeck.

The dining table in the main deck can be converted to a big backgammon table.

\*Jacuzzi on the sundeck