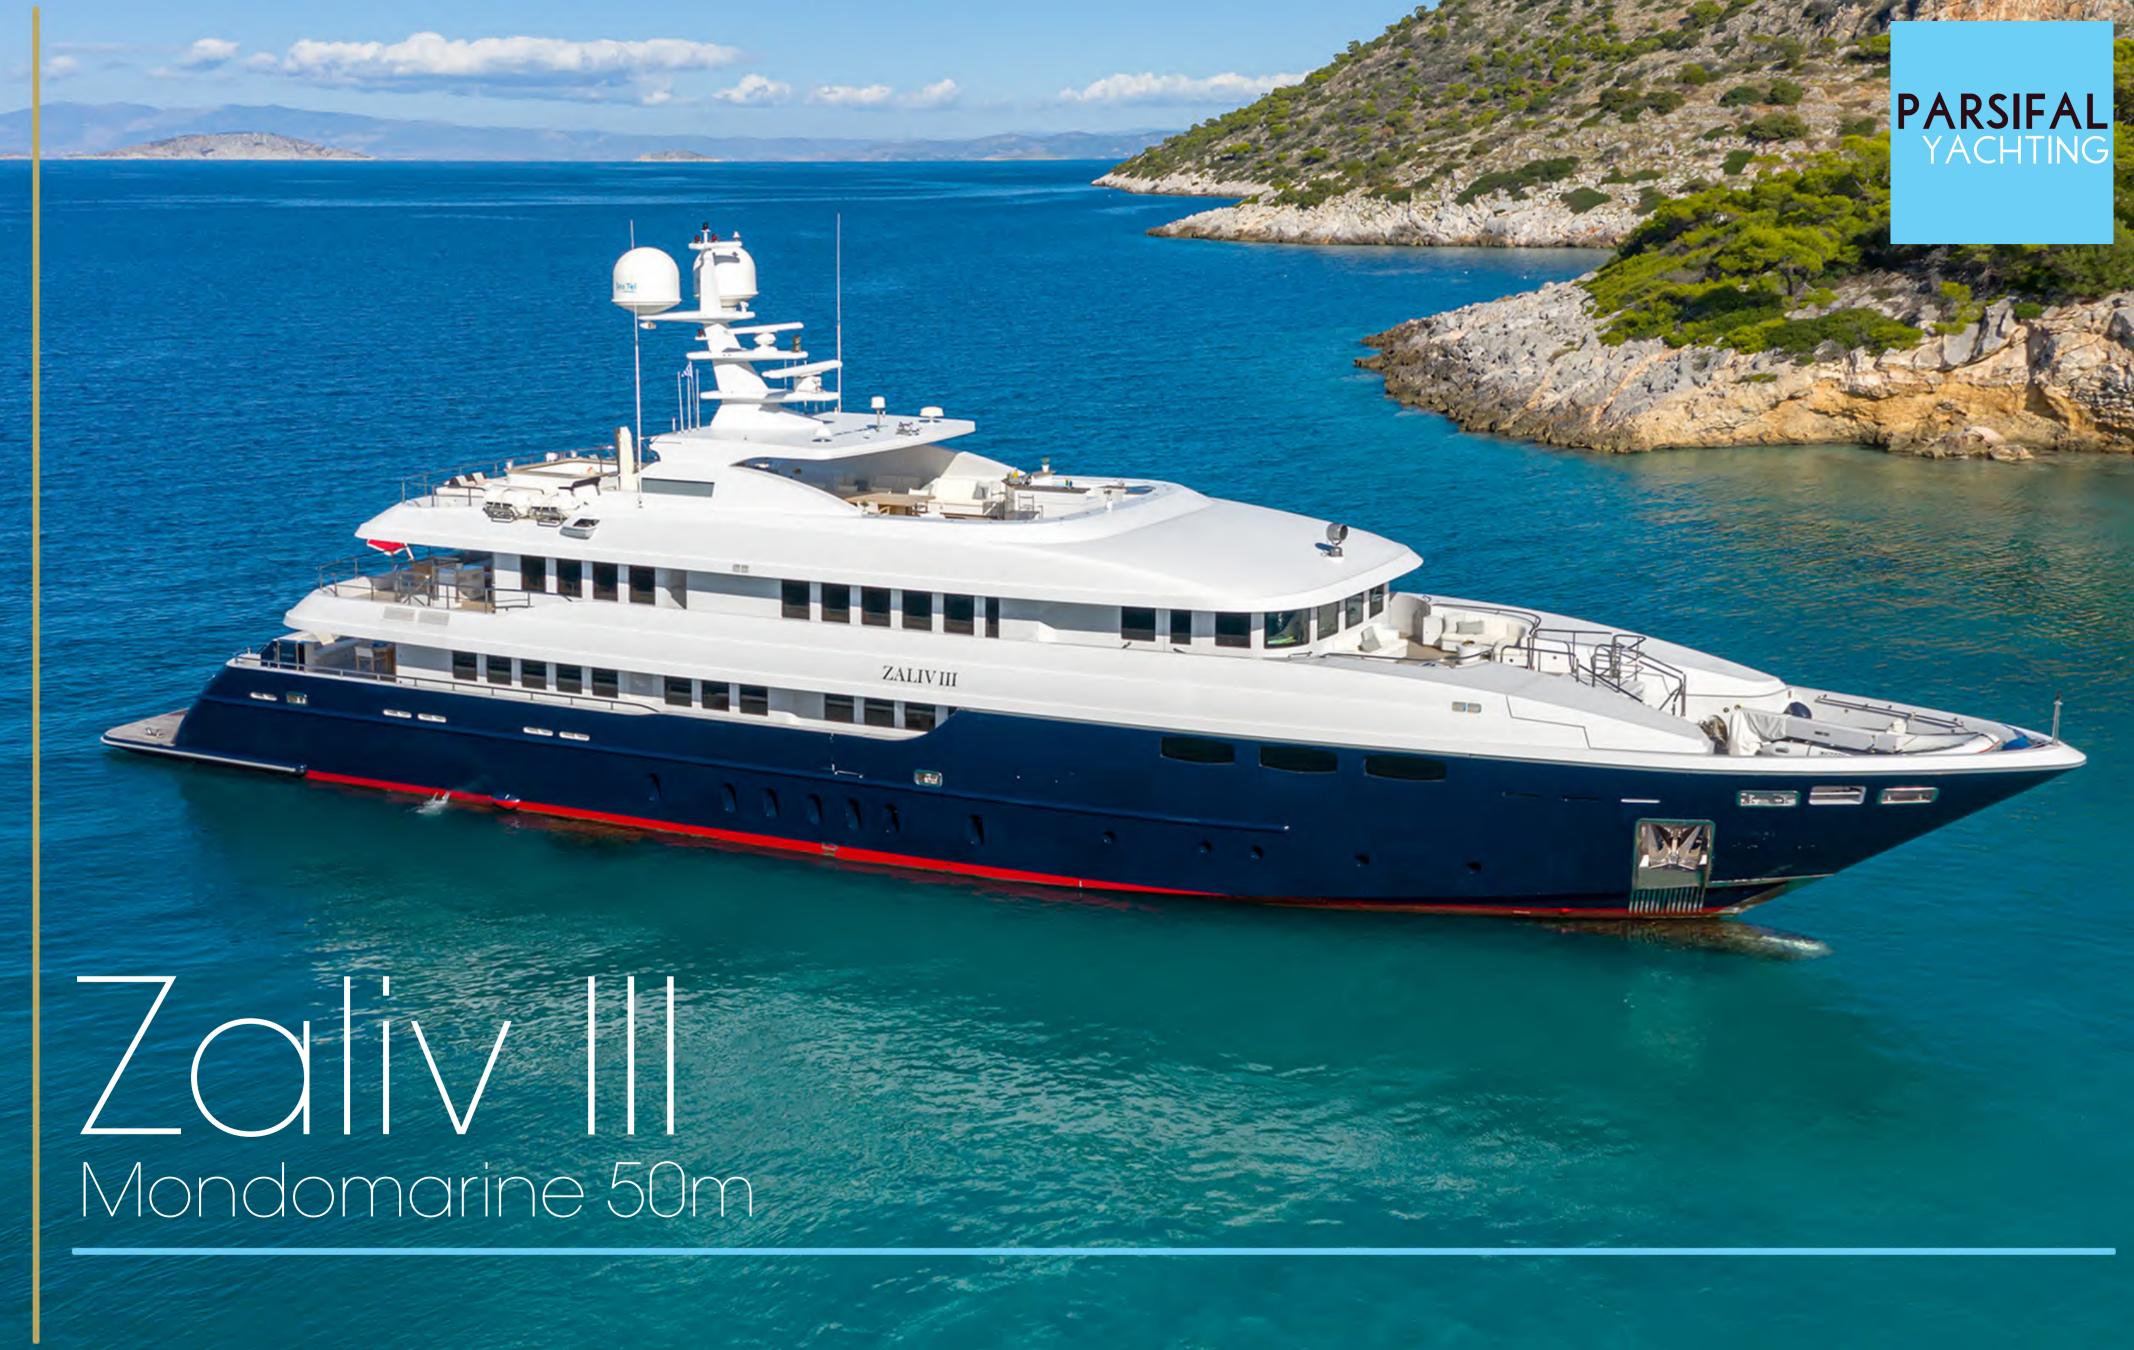

Zaliv III is one of the few available 50m semi displacement aluminum yachts in the market, ZALIVIII The same

saloon

The choice of a contemporary, almost minimalist design contrasting with exquisitely tasteful furniture makes ZALIV III unique and original

## Specifications

Length: 50.20m (164')

Beam: 9.10m (29' 10")

Draft: 2.30m (7' 6")

Year Built: 2011

Refit: 2019

Builder: Mondomarine

Number of Cabins: 6