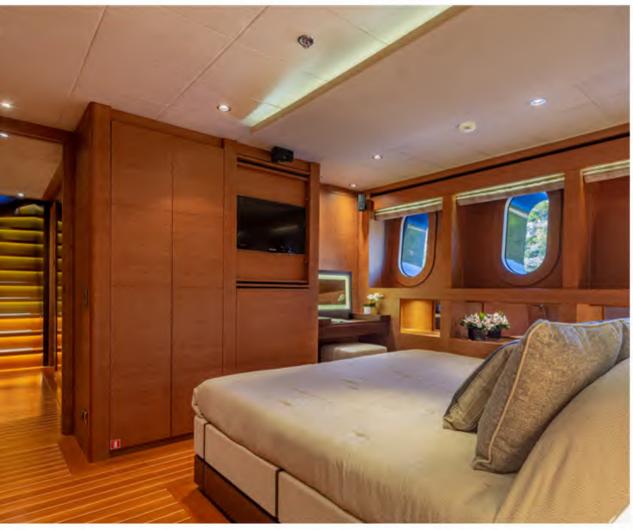

His and Hers en suite facilities, jacuzzi, shower & steam bath

master cabin lounge area

Private lounge area with an office, wine cellar, cigars humidifier and mini bar

The beautiful full beam VIP cabin, with a king size bed, is located on the main deck and is like a second Master

VIP Cabin walk in closet and office area

Two elegant double cabins are located on the lower deck, with a queen size bed and ensuite facilities with shower & steam bath

The two spacious twin cabins located on the lower deck offer a pullman berth each and ensuite facilities