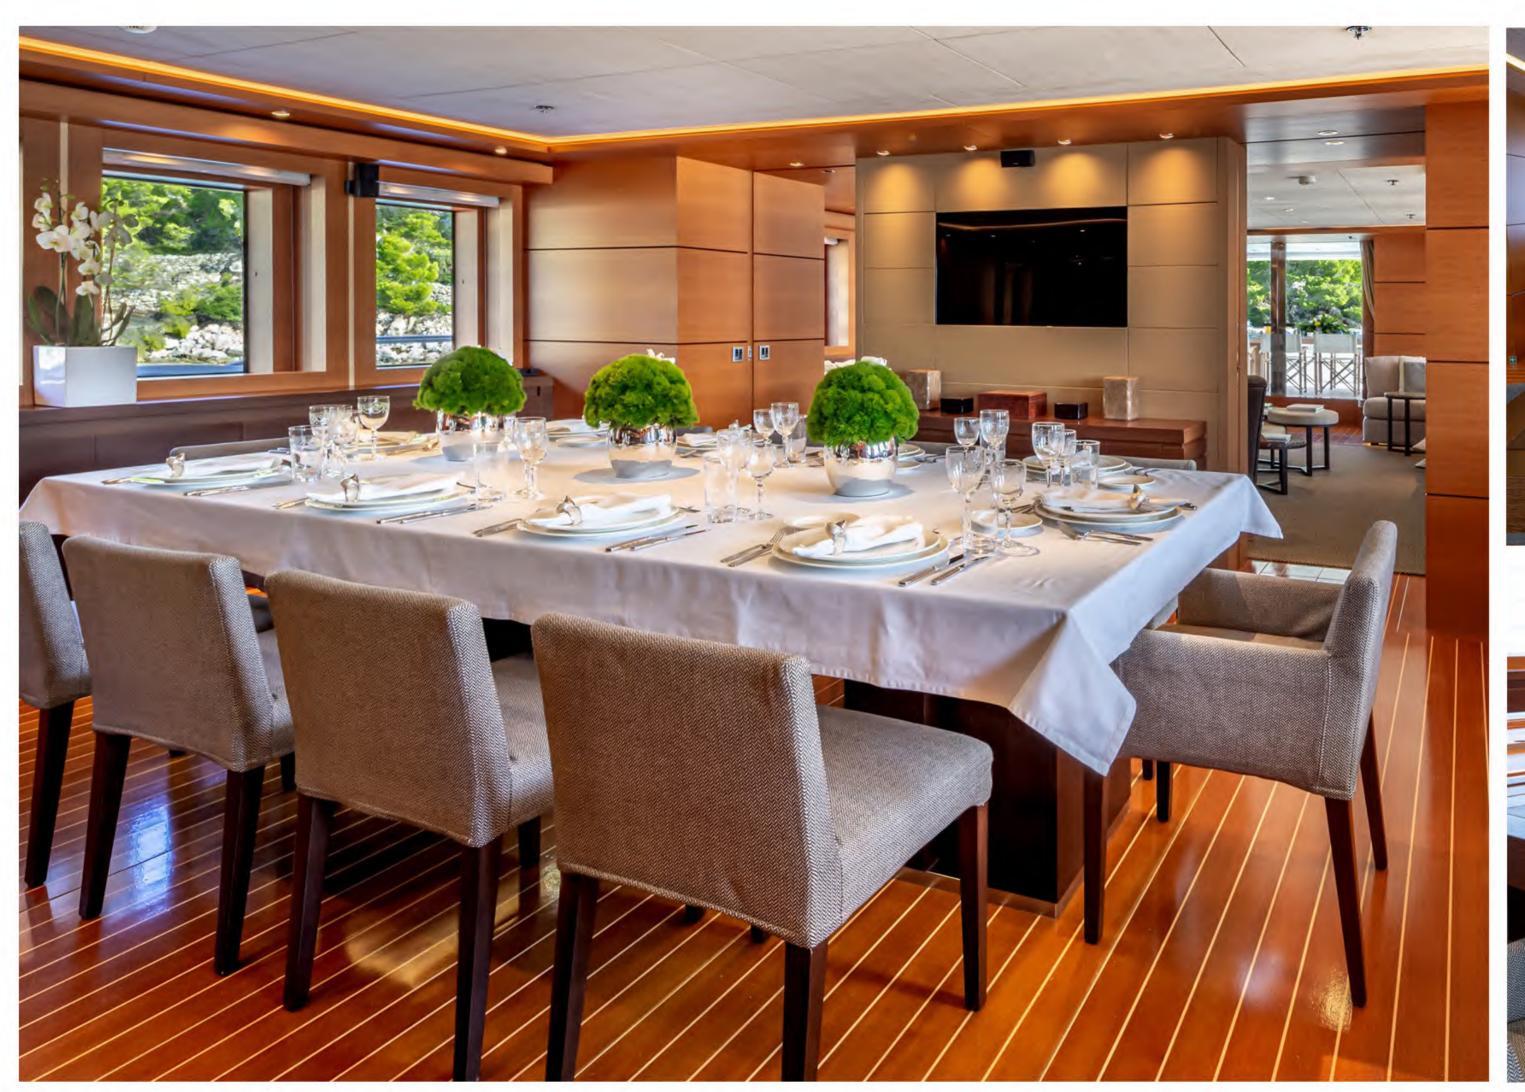

Fine woods incorporating with luxury materials and aesthetic lighting elements are giving ZALIV III a fabulous sense of space

The dining table at the main deck can be converted into a backgammon table

master cabin 0

Playstation

Table Games

Wi-Fi

Starlink internet

The two dining tables can become one for up to 24 guests on the sundeck.

The dining table in the main deck can be converted to a big backgammon table.

\*Jacuzzi on the sundeck