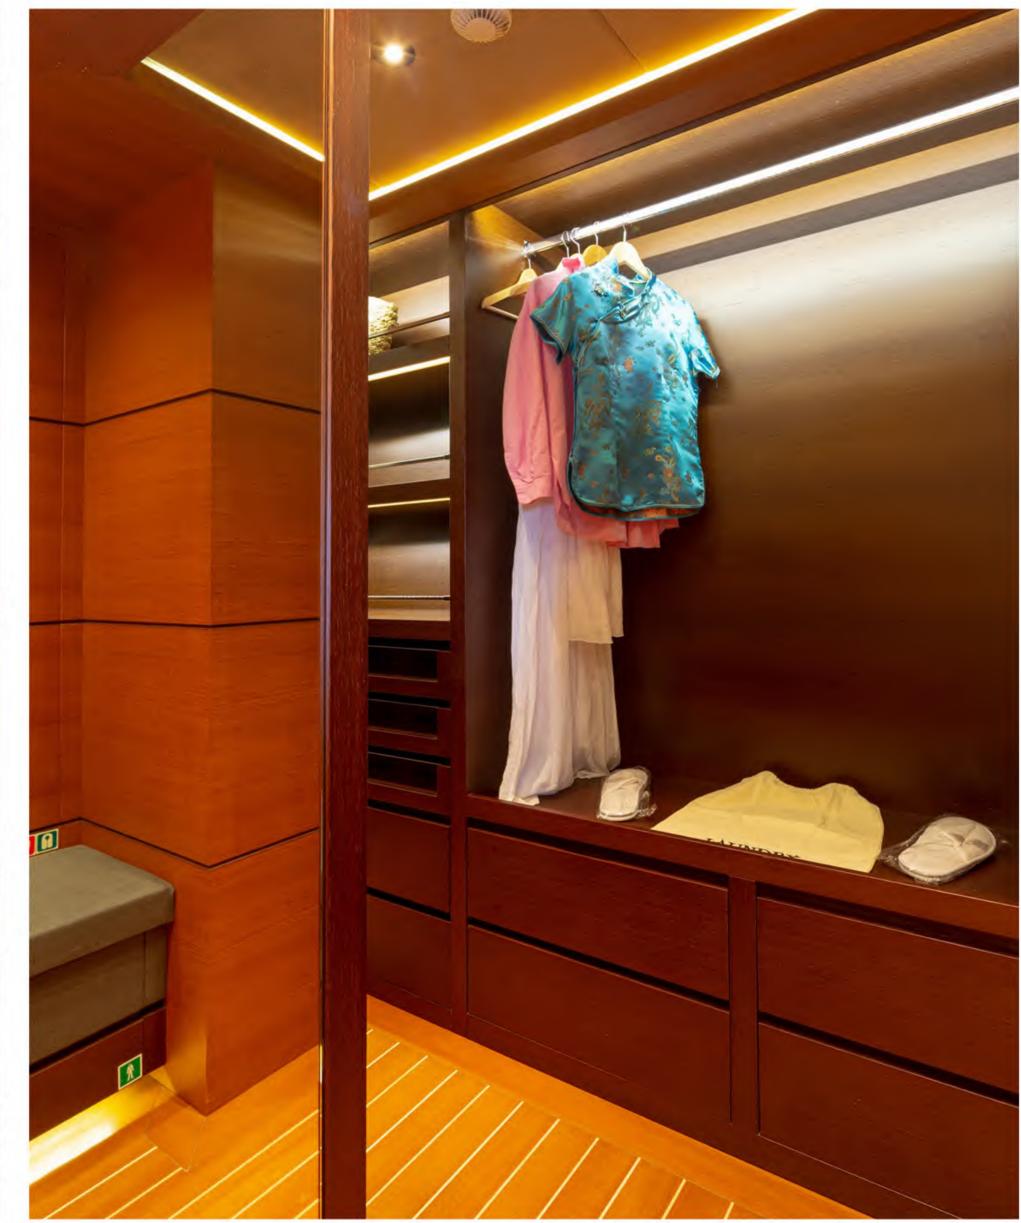

The sophisticated full beam Master Cabin is located on the upper deck offering unparalleled views & privacy

The Master Cabin features a king size bed, walk in closet and ensuite facilities

master bathroom

VIP Cabin walk in closet and office area

Two elegant double cabins are located on the lower deck, with a queen size bed and ensuite facilities with shower & steam bath

The two spacious twin cabins located on the lower deck offer a pullman berth each and ensuite facilities