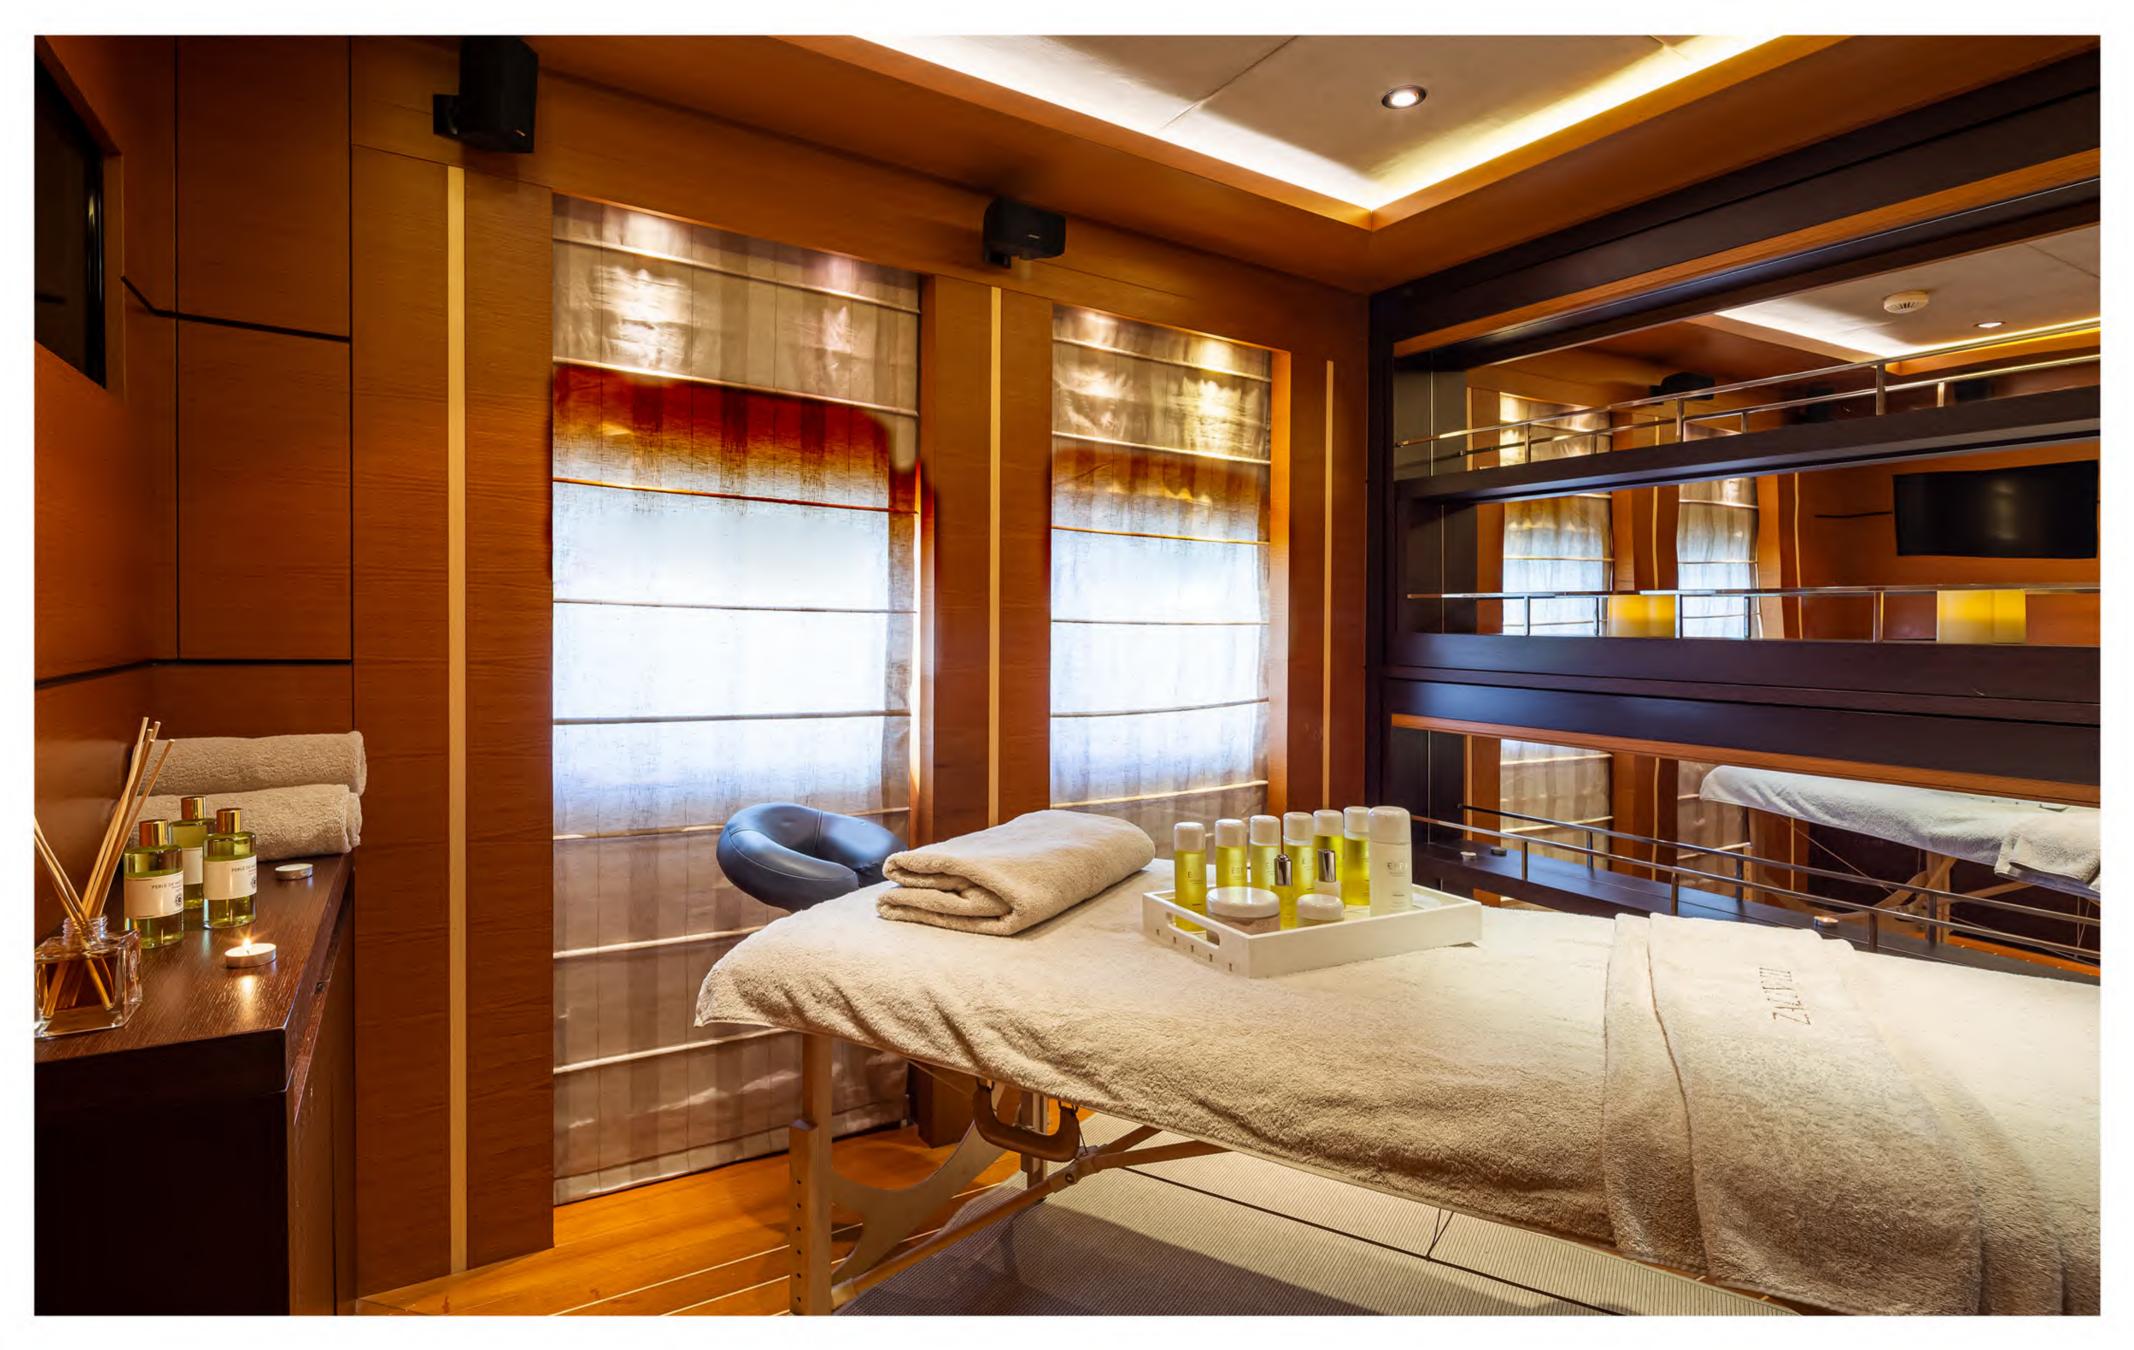

t your need.

You may choose for the following:

Detoxifier, De-Stresser, Muscle Relaxer, Jet-Lag Reviver, Immune Booster, Energiser, Body Toner.

#### ESPA DEEP MUSCLE MASSAGE (55 min)

A powerful massage designed to alleviate deep-seated tension and muscle stress. Specialised techniques focus on specific areas of concern such as a stiff neck, severe back pain and sore, tight shoulders.

#### BACK, NECK & SHOULDERS MASSAGE (40 min)

Tension in your back, neck and shoulders simply melts away after a long, demanding and stressful day with this wonderful classic massage.

#### ESPA MEN'S SHOULDER, NECK & FACE MASSAGE (60 min)

We encourage our male guests to experience this personalised treatment that combines a relaxing shoulder, neck, face and scalp massage tailored to your skin's needs.





## Specifications

Length: 50.20m (164')

Beam: 9.10m (29' 10")

Draft: 2.30m (7' 6")

Year Built: 2011

Refit: 2019

Builder: Mondomarine

Number of Cabins: 6

Total Guests: 12

Total Crew: 11

Engines: 2 x 3.770 hp MTU 16V4000M90

Cruising speed: 14-20 knots

Engines Consumption: 450-1400 ltrs/hr

Generators: 2 x 105 kw each northern light

+ night generator

Generators Consumption: 280 ltrs/hr

\*Zero Speed Stabilizers



## Accommodation

#### Upper deck:

One master cabin with a king size bed, his and hers bathroom, jacuzzi, shower, steam bath & walk in closet.

A lounge area with an office, wine cellar and cigars humidifier mini bar & a private deck area.

One SPA room with a steam bath.

#### Main deck:

One full beam VIP cabin with a king size bed,

his & hers bathroom, jacuzzi