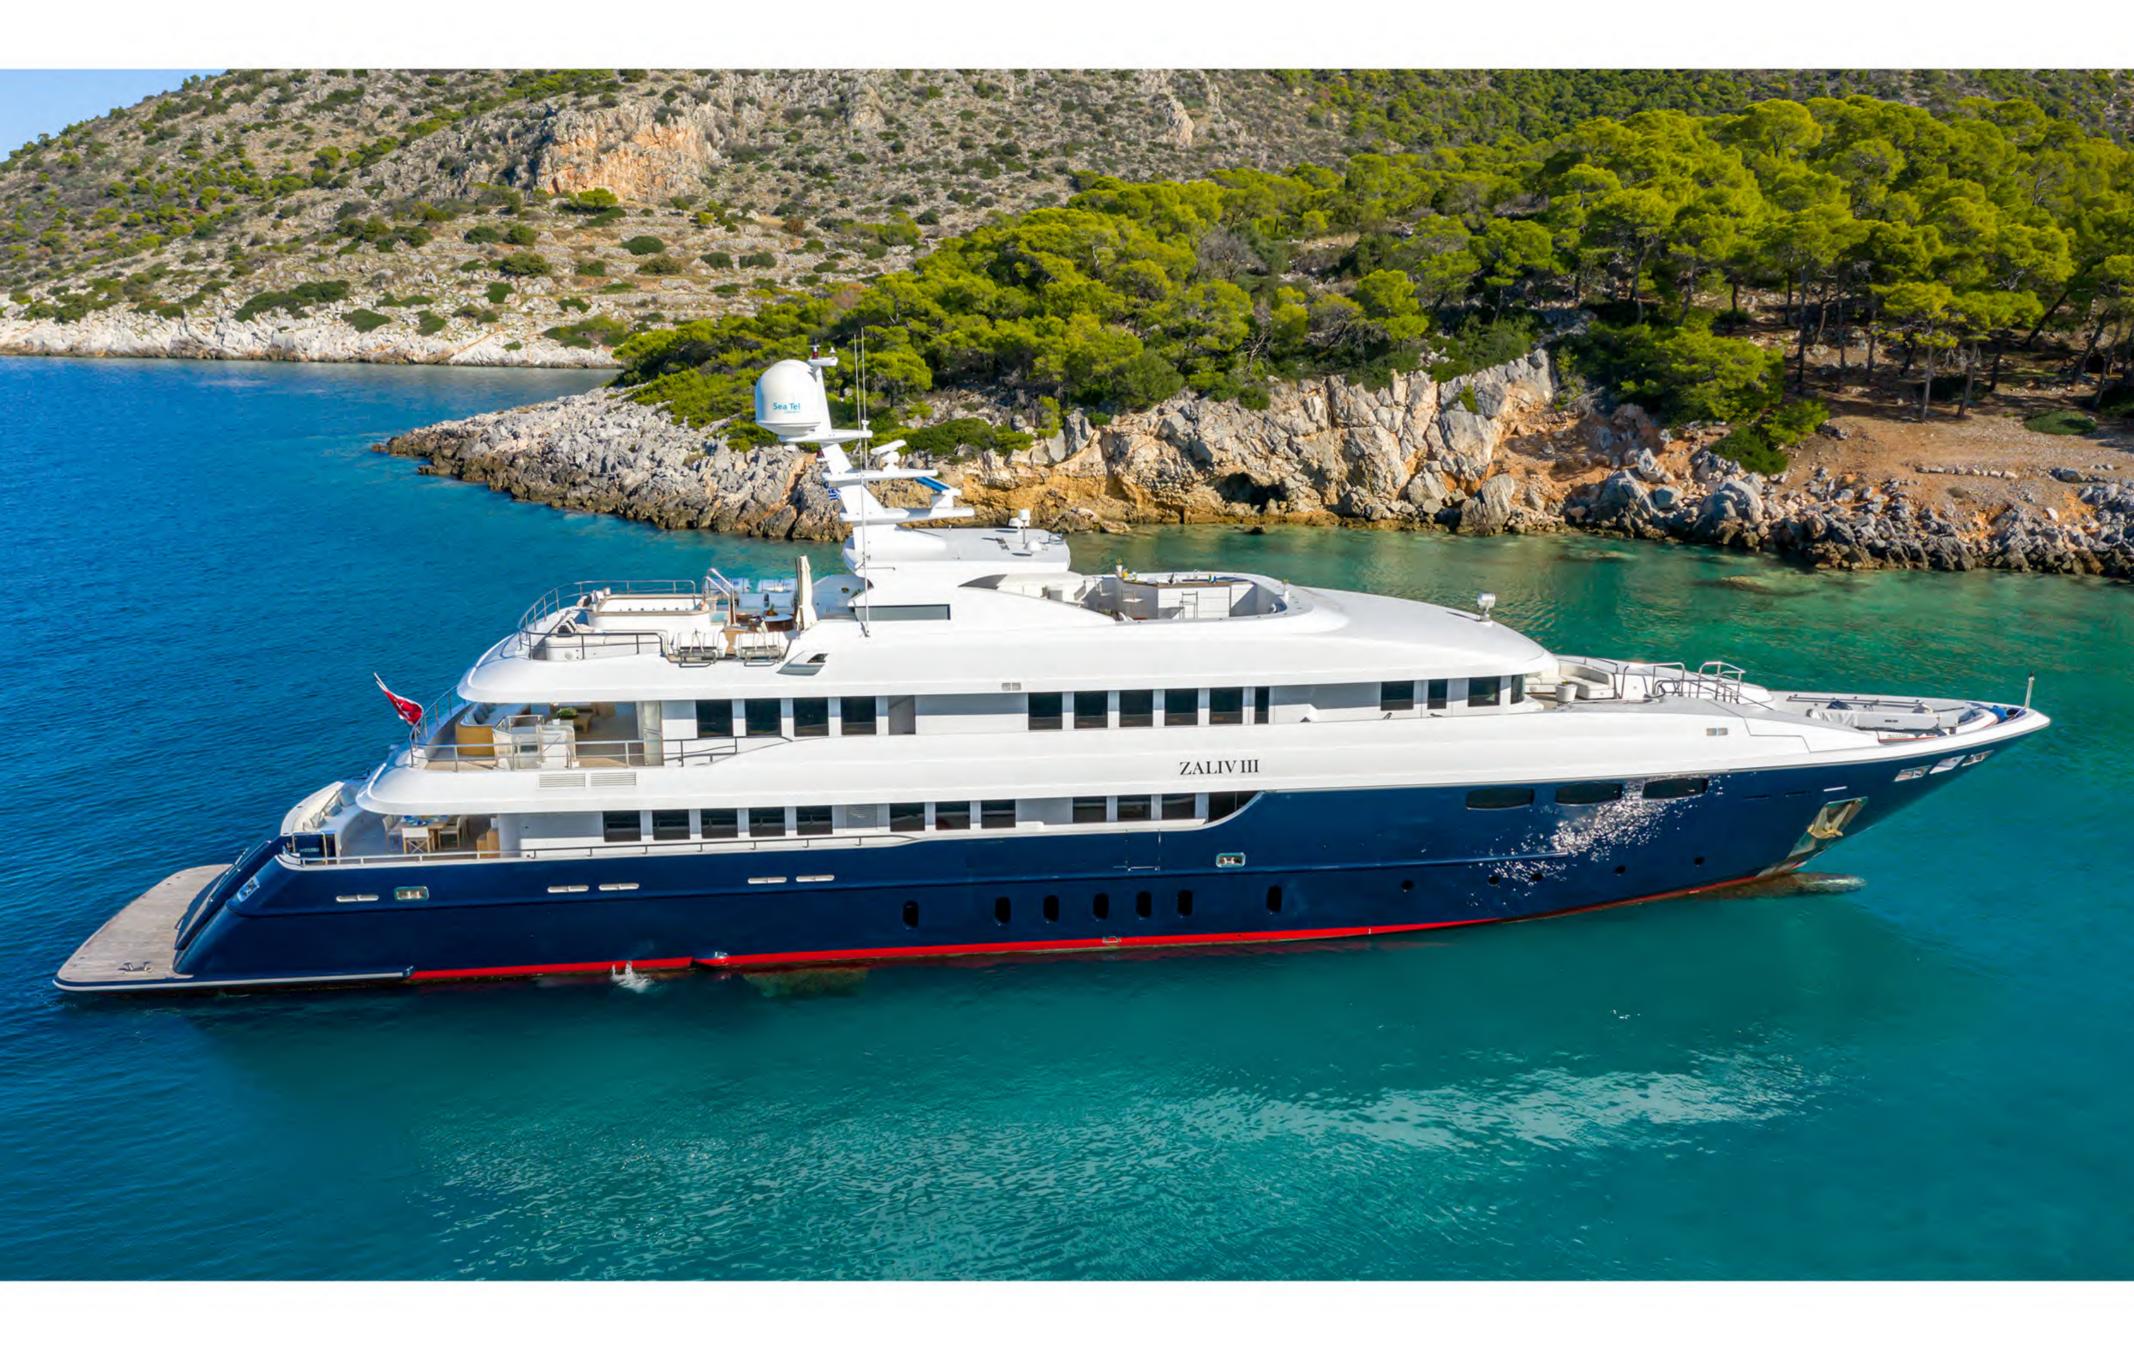

Zaliv III is one of the few available 50m semi displacement aluminum yachts in the market, ZALIVIII The same

saloon

The choice of a contemporary, almost minimalist design contrasting with exquisitely tasteful furniture makes ZALIV III unique and original

## Specifications

Length: 50.20m (164')

Beam: 9.10m (29' 10")

Draft: 2.30m (7' 6")

Year Built: 2011

Refit: 2019

Builder: Mondomarine

Number of Cabins: 6