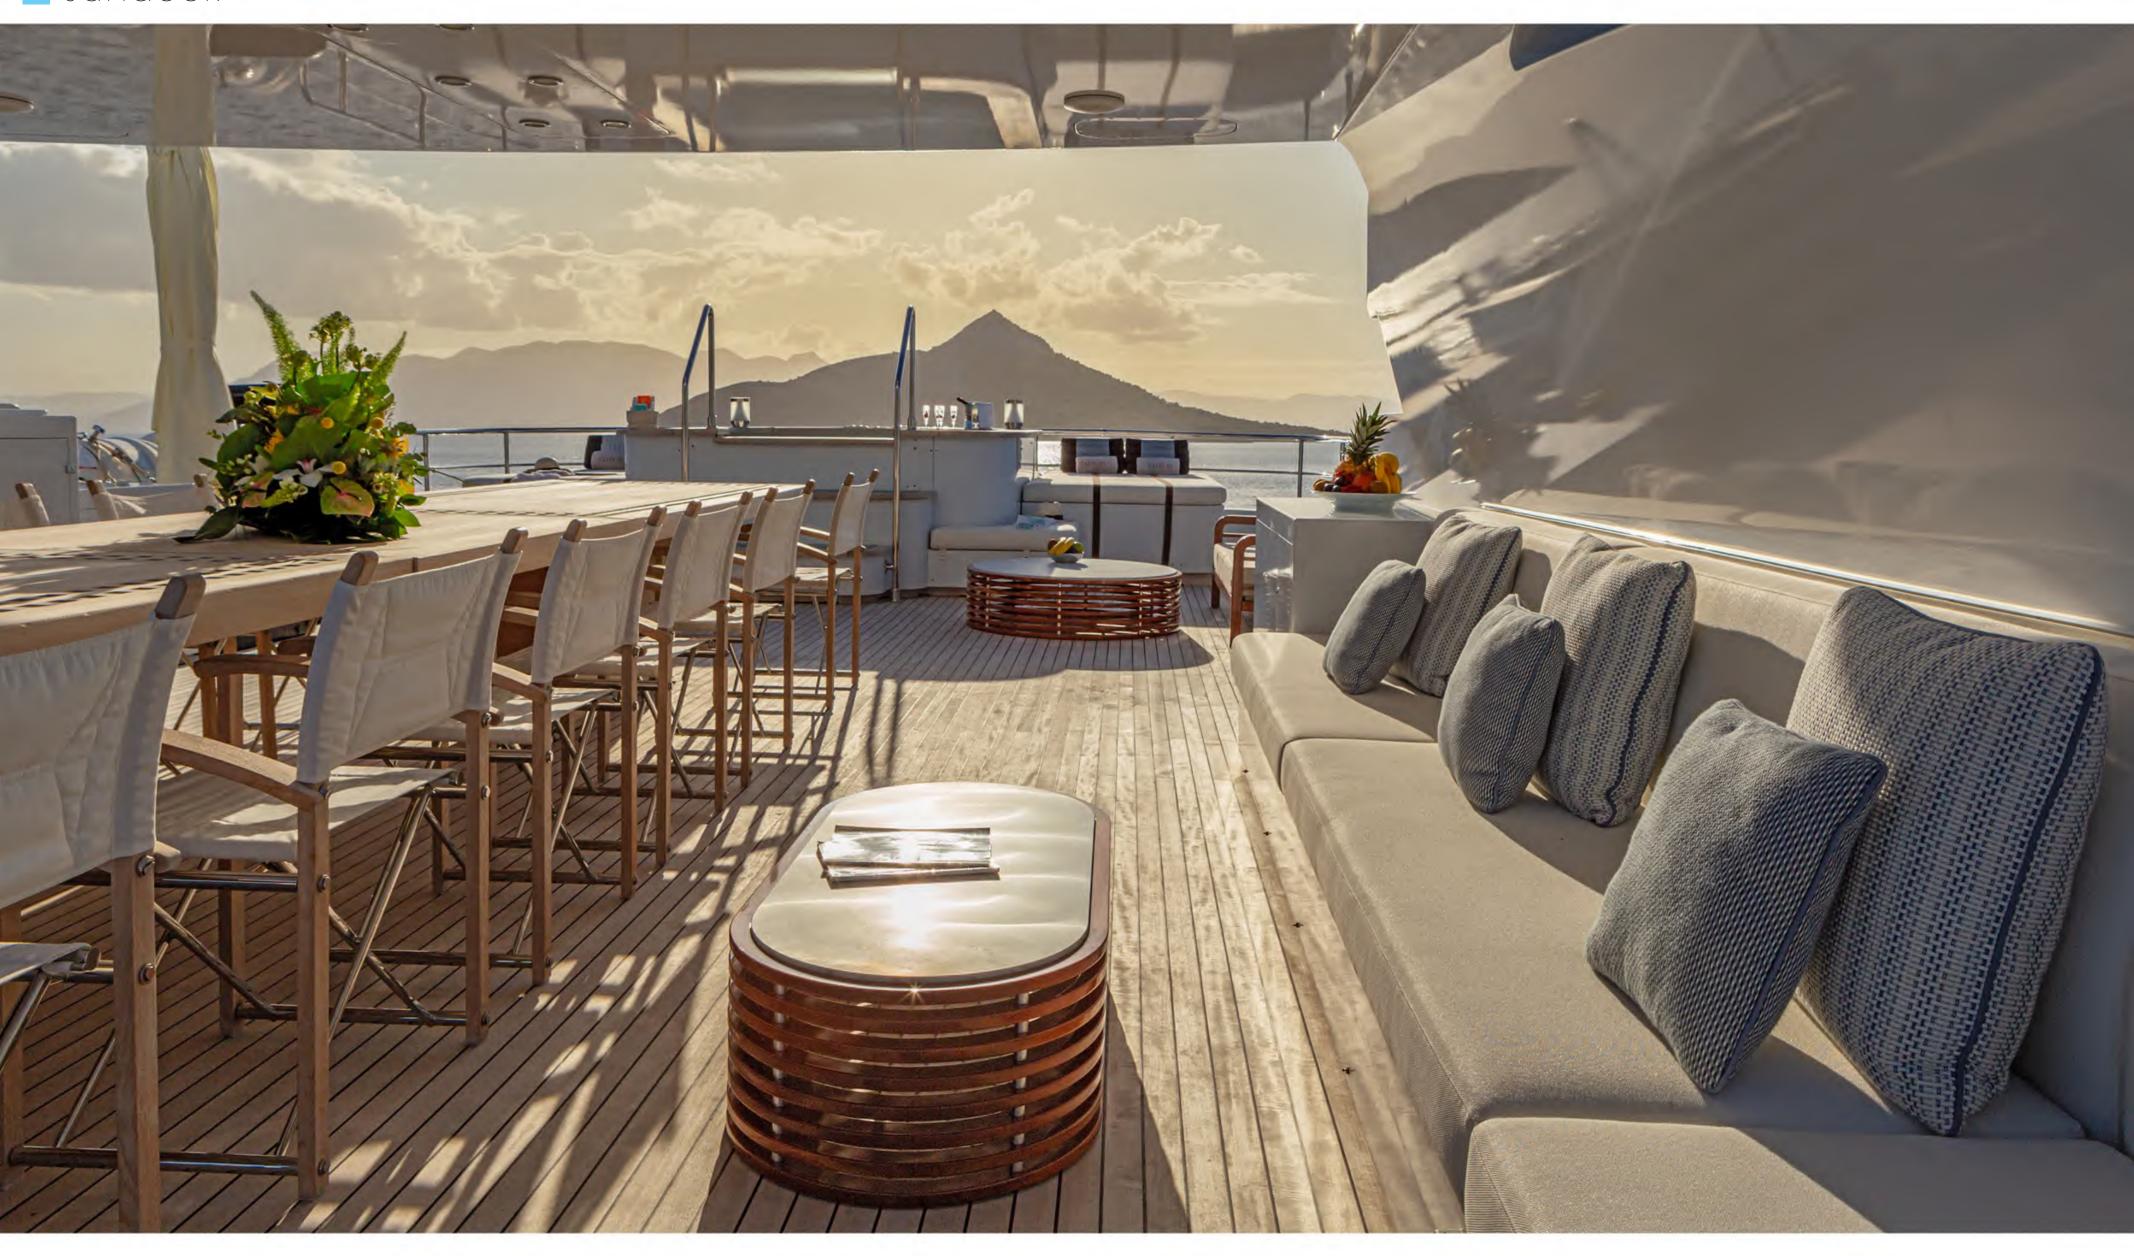

### upper deck

The magnificent and expansive sundeck hosts a large Jacuzzi, sunbathing area, beautiful lounge area, bar and all fresco dining able to accommodate up to 24 guests

The large jacuzzi is the ultimate place for relaxation providing spectacular views

Playstation

Table Games

Wi-Fi

Starlink internet

The two dining tables can become one for up to 24 guests on the sundeck.

The dining table in the main deck can be converted to a big backgammon table.

\*Jacuzzi on the sundeck