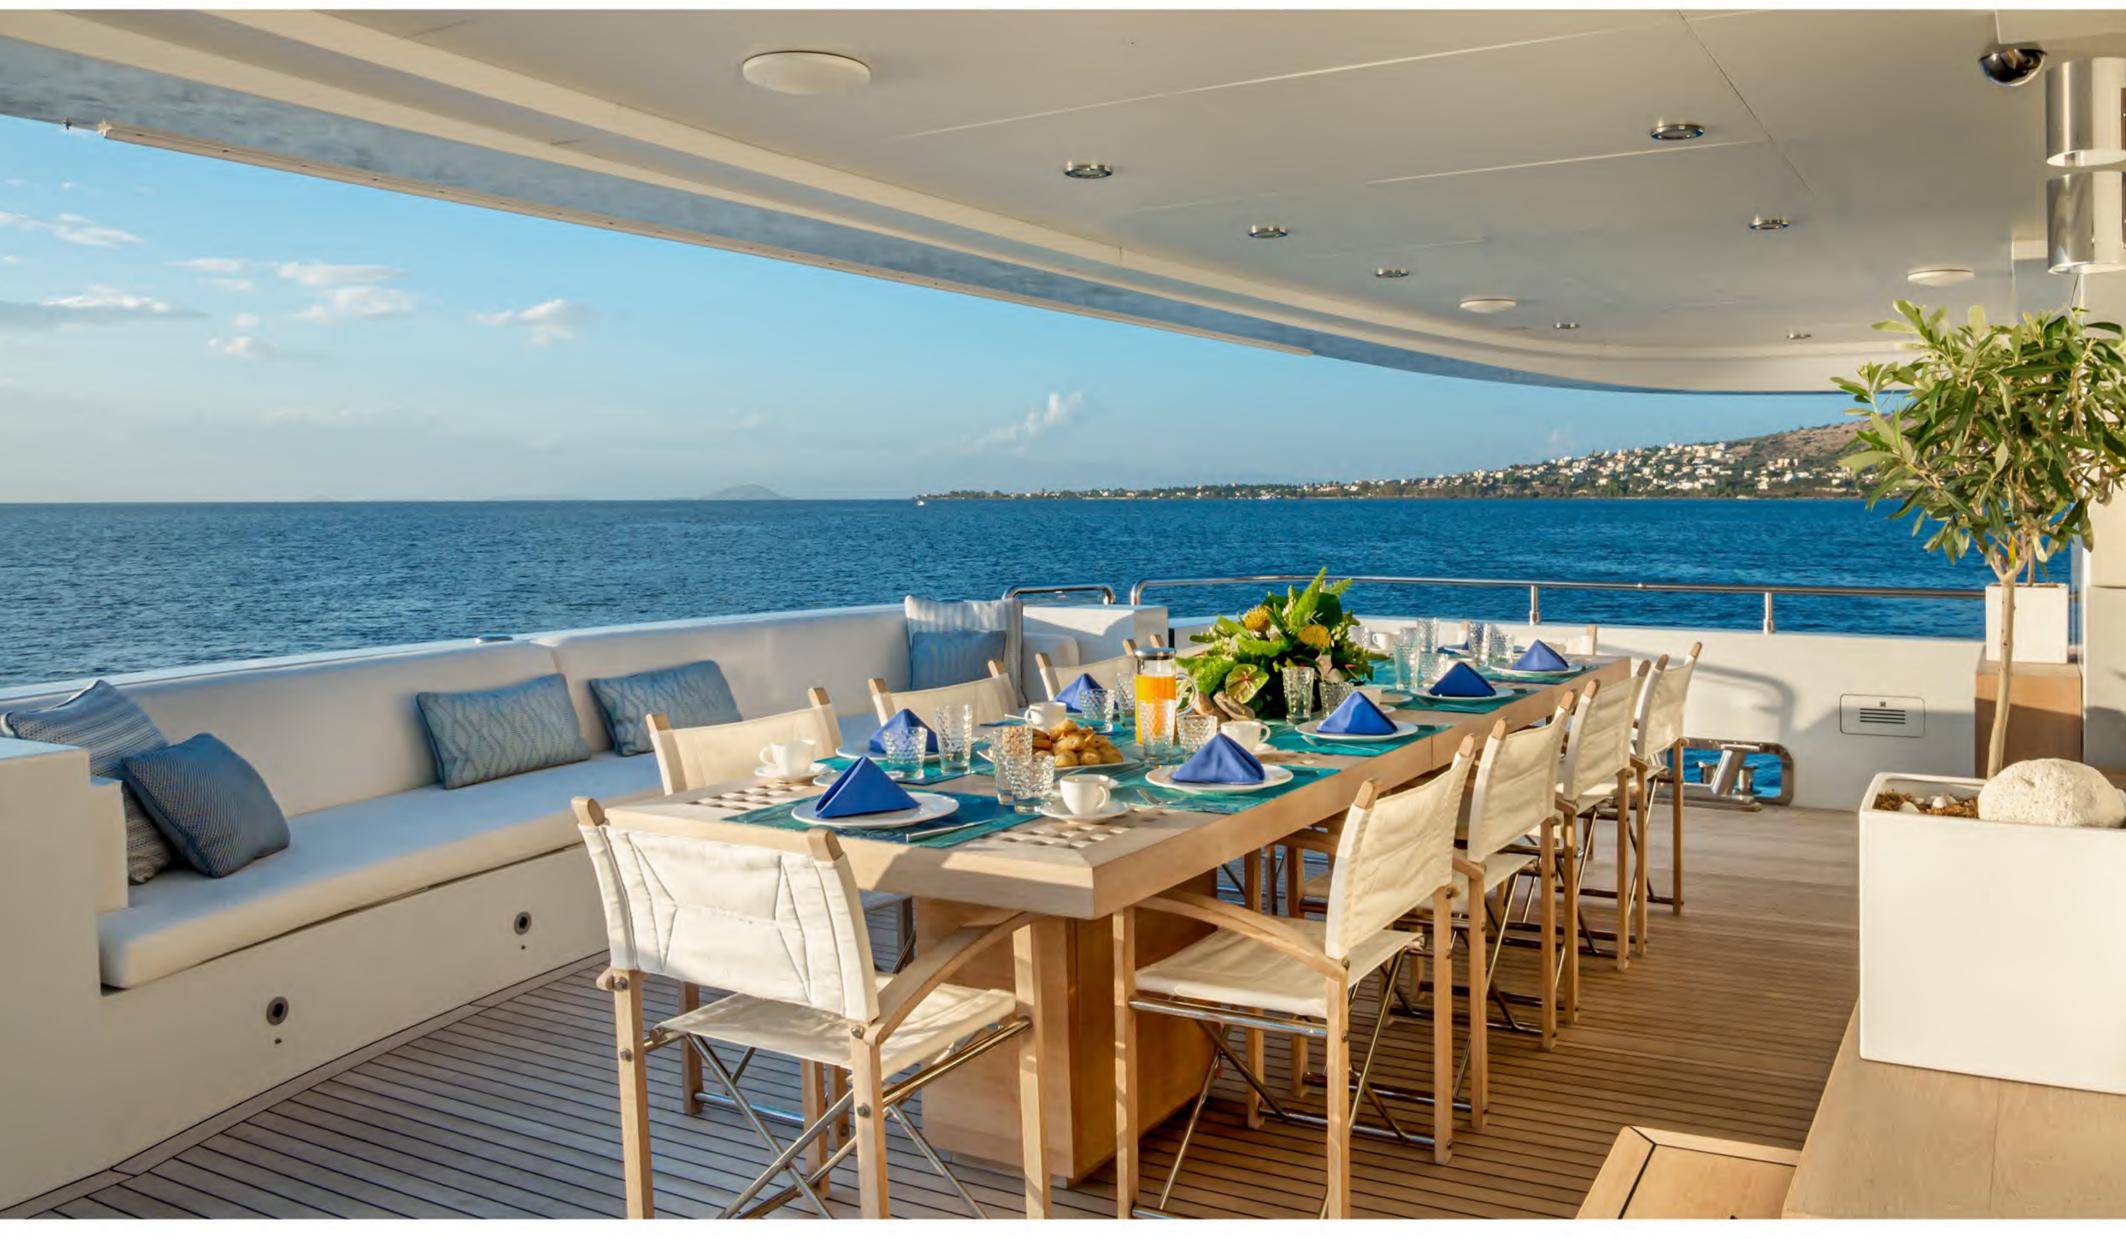

Fine woods incorporating with luxury materials and aesthetic lighting elements are giving ZALIV III a fabulous sense of space

The dining table at the main deck can be converted into a backgammon table

master cabin 0

### upper deck

The magnificent and expansive sundeck hosts a large Jacuzzi, sunbathing area, beautiful lounge area, bar and all fresco dining able to accommodate up to 24 guests

The large jacuzzi is the ultimate place for relaxation providing spectacular views