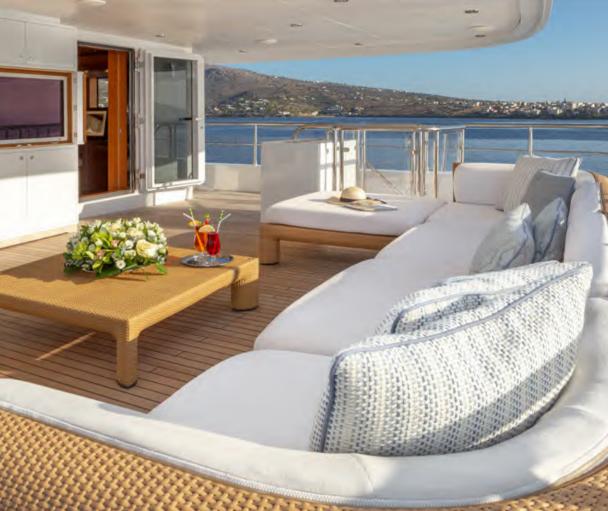

Zaliv III is one of the few available 50m semi displacement aluminum yachts in the market, ZALIVIII The same

saloon

The choice of a contemporary, almost minimalist design contrasting with exquisitely tasteful furniture makes ZALIV III unique and original

Fine woods incorporating with luxury materials and aesthetic lighting elements are giving ZALIV III a fabulous sense of space

The dining table at the main deck can be converted into a backgammon table

master cabin 0