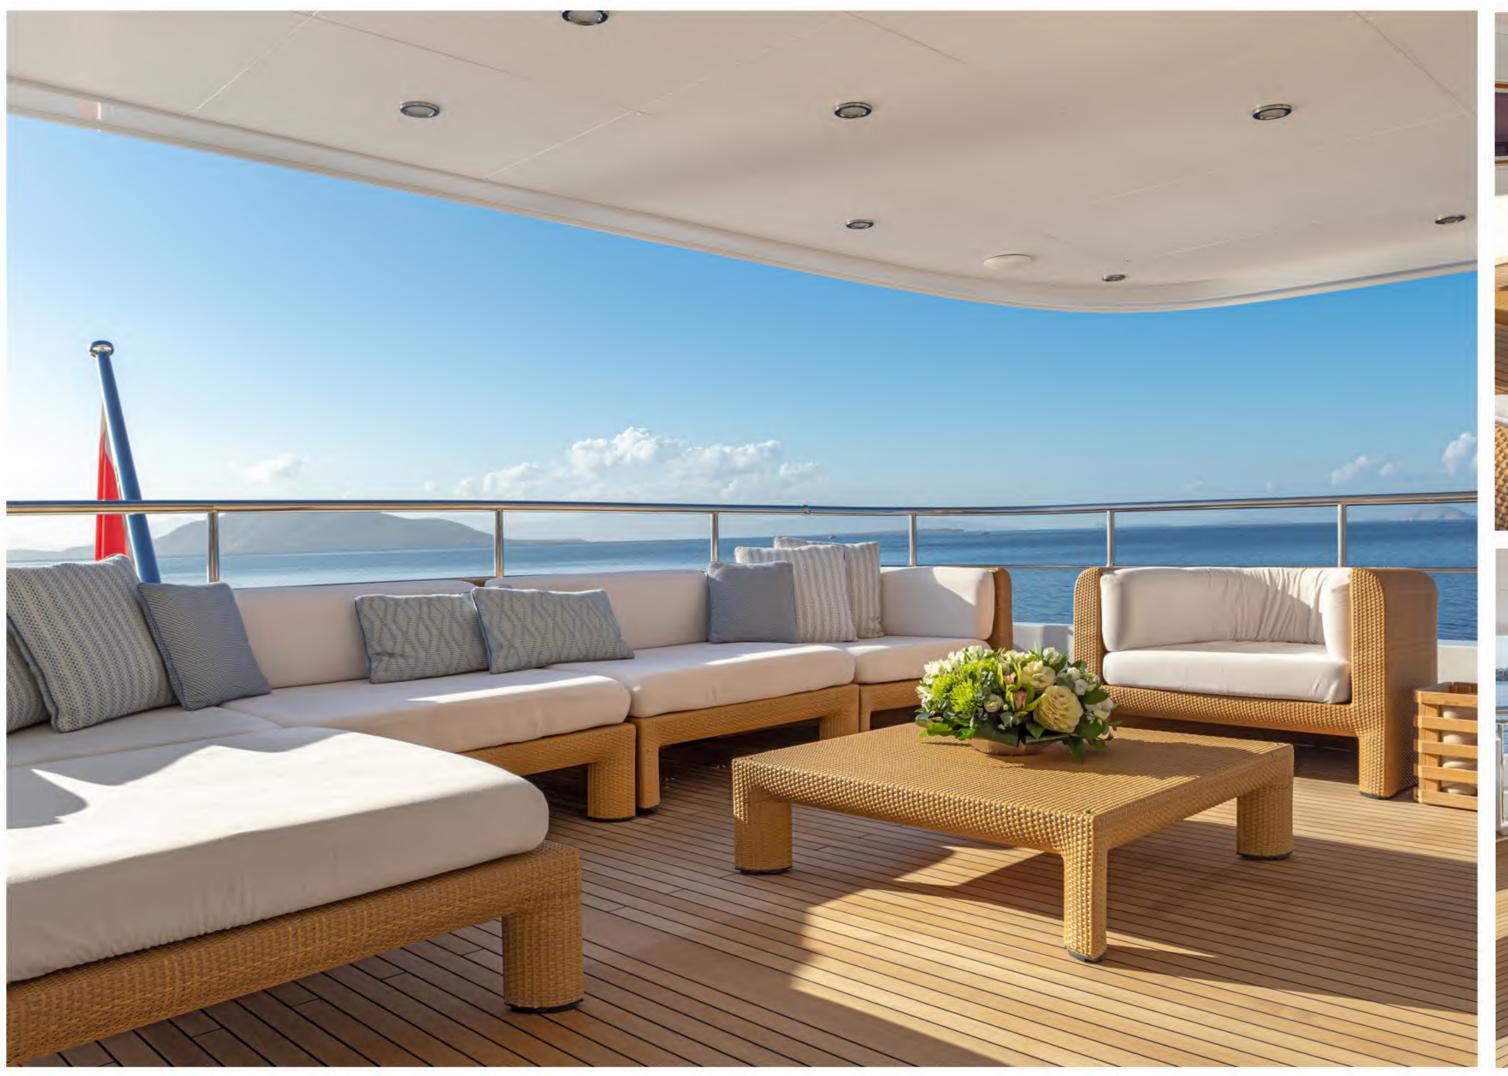

### upper deck

The magnificent and expansive sundeck hosts a large Jacuzzi, sunbathing area, beautiful lounge area, bar and all fresco dining able to accommodate up to 24 guests

The large jacuzzi is the ultimate place for relaxation providing spectacular views