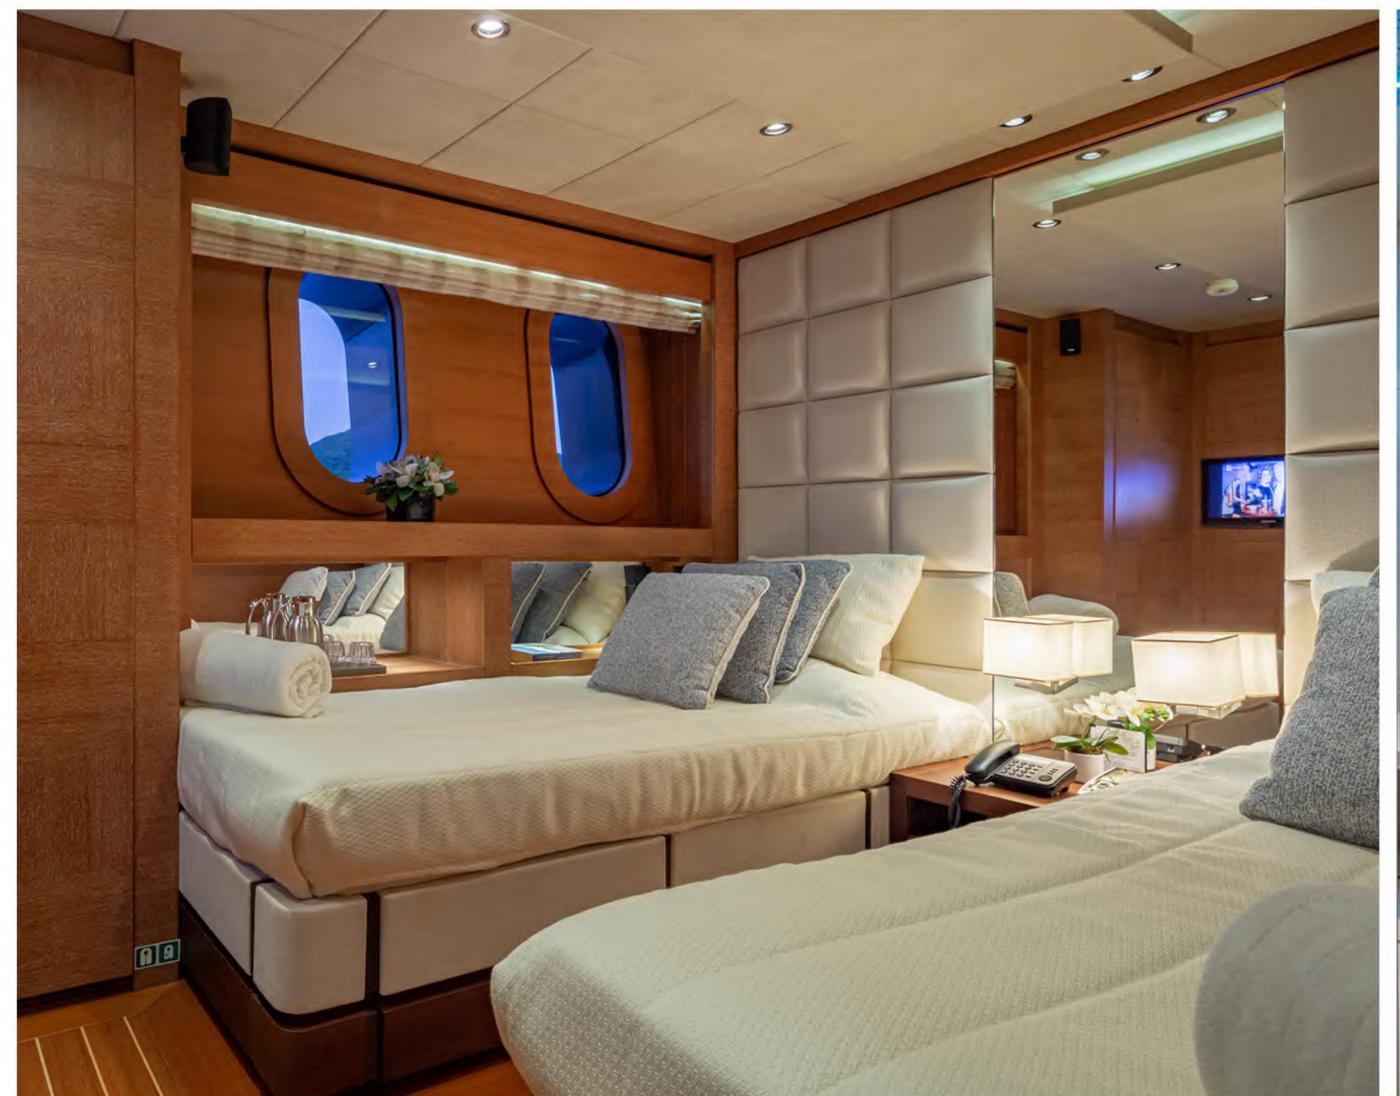

VIP Cabin walk in closet and office area

Two elegant double cabins are located on the lower deck, with a queen size bed and ensuite facilities with shower & steam bath

The two spacious twin cabins located on the lower deck offer a pullman berth each and ensuite facilities

#### Lower deck:

Two double cabins with a queen size bed and ensuite facilities (shower & steam bath).

Two twin cabins with a pullman berth and ensuite facilities.

A mini bar in the corridor

\*RGB LED Lighting in all baths/chromotherapy\*
Safe box in all cabins.