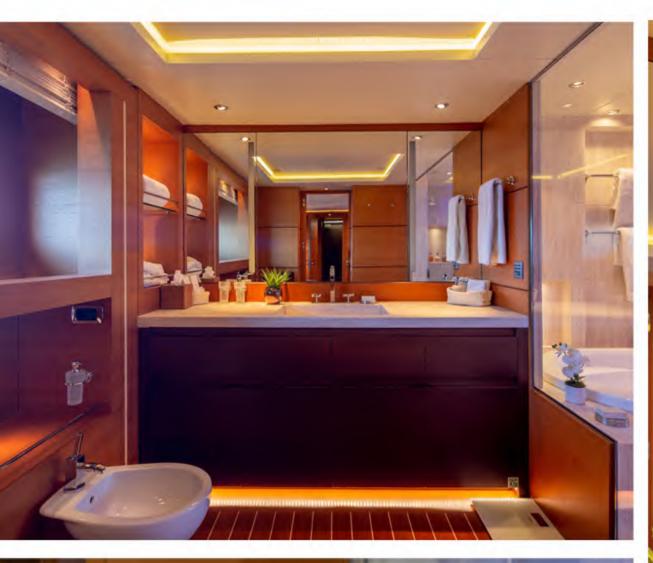

His and Hers en suite facilities, jacuzzi, shower & steam bath

master cabin lounge area

Private lounge area with an office, wine cellar, cigars humidifier and mini bar

The beautiful full beam VIP cabin, with a king size bed, is located on the main deck and is like a second Master