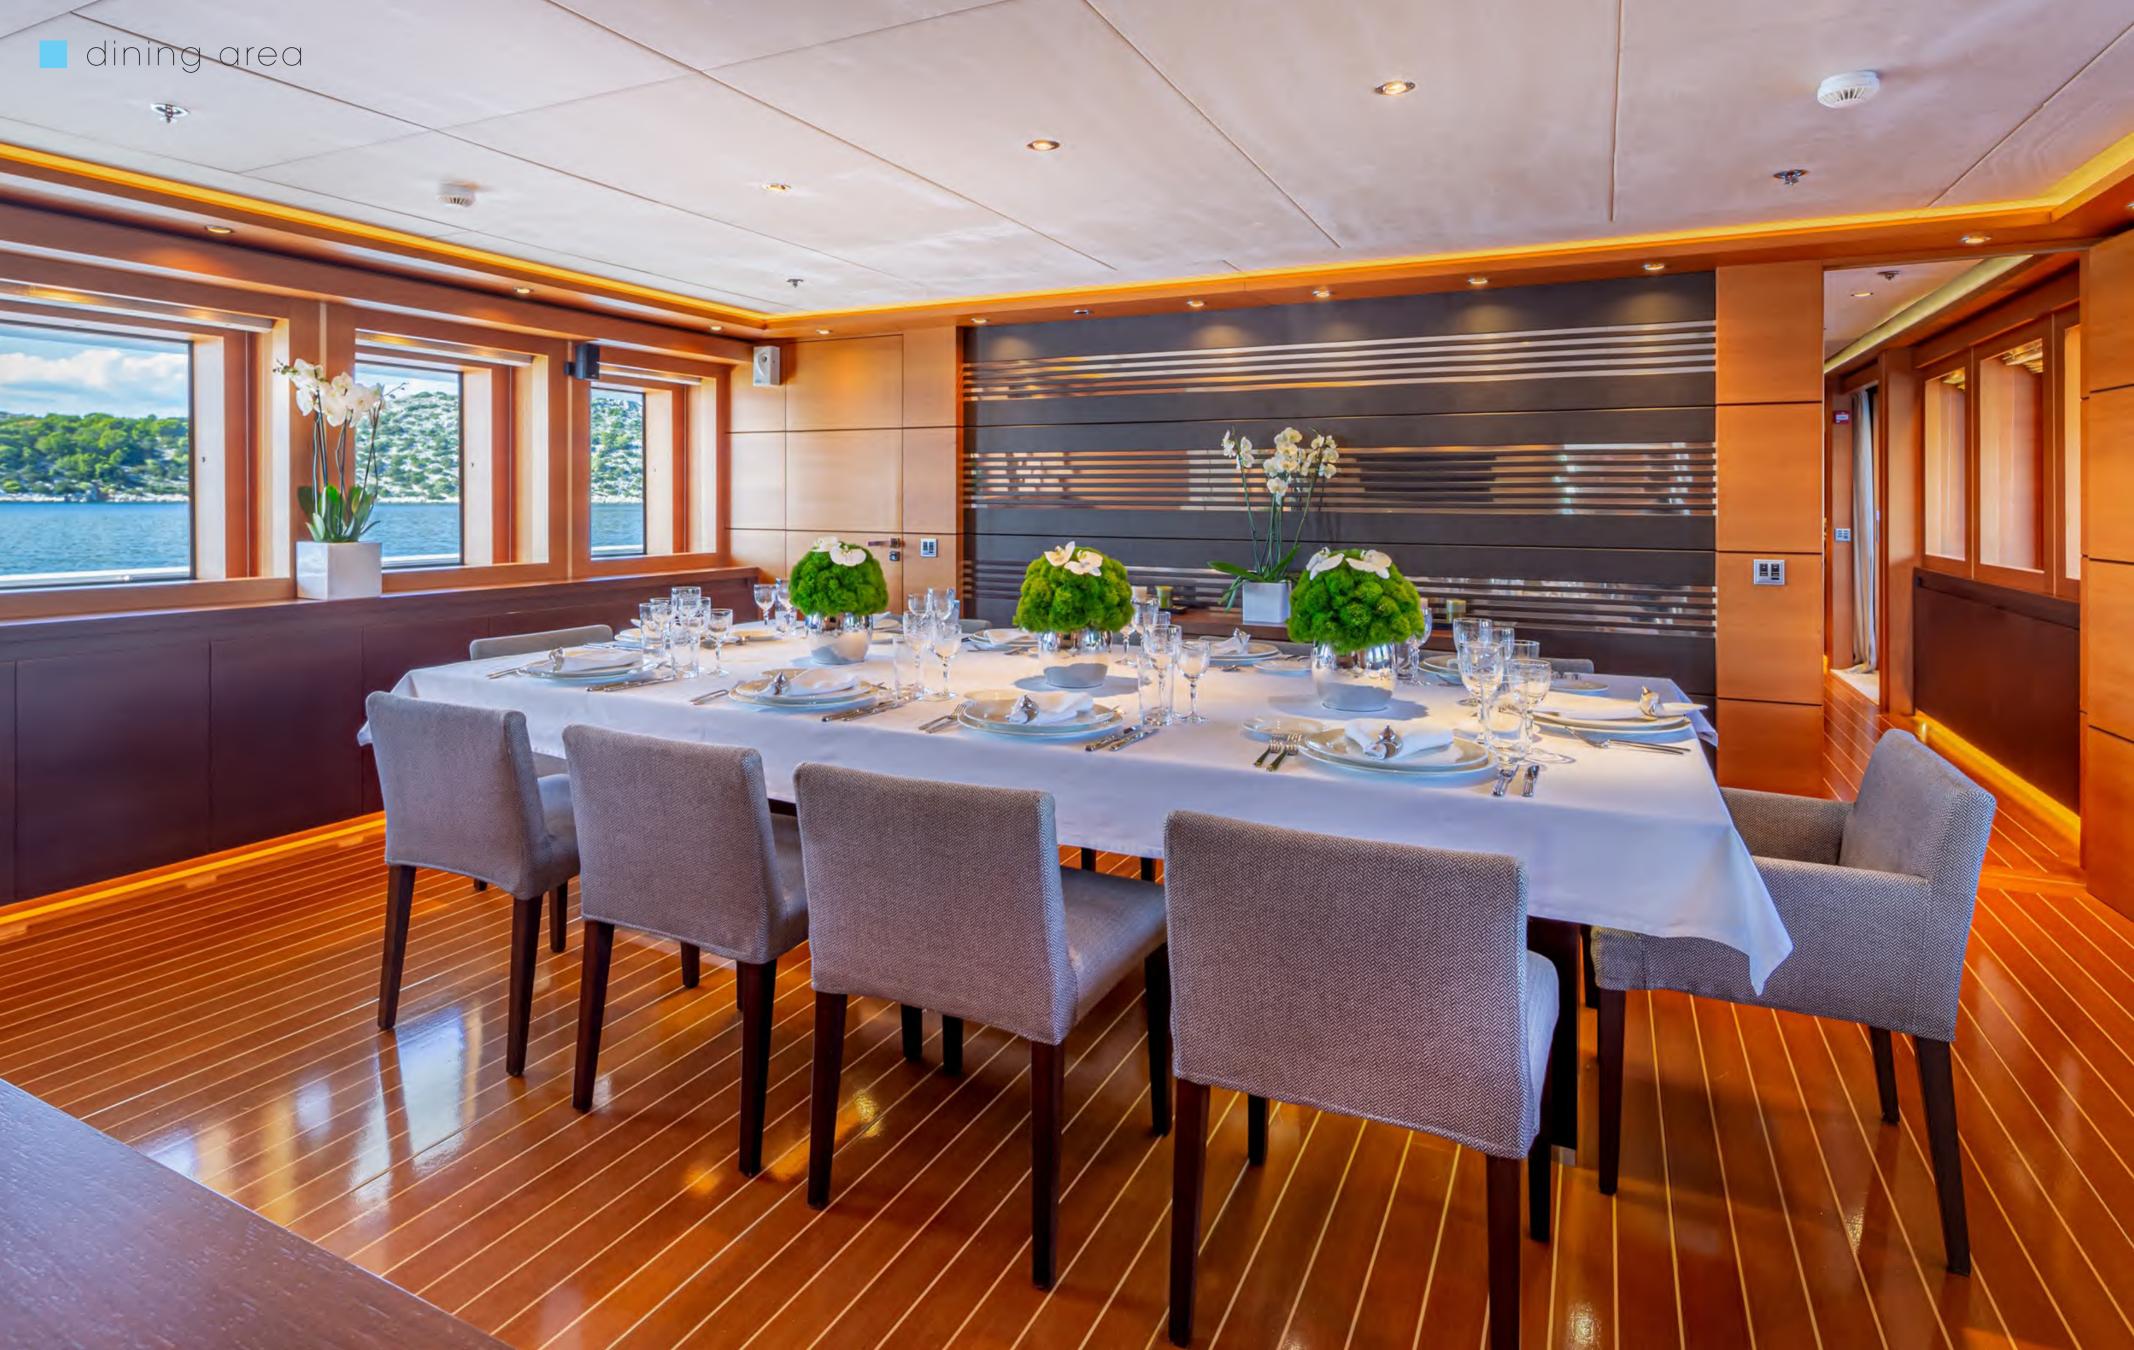

Fine woods incorporating with luxury materials and aesthetic lighting elements are giving ZALIV III a fabulous sense of space

The dining table at the main deck can be converted into a backgammon table

master cabin 0

Playstation

Table Games

Wi-Fi

Starlink internet

The two dining tables can become one for up to 24 guests on the sundeck.

The dining table in the main deck can be converted to a big backgammon table.

\*Jacuzzi on the sundeck