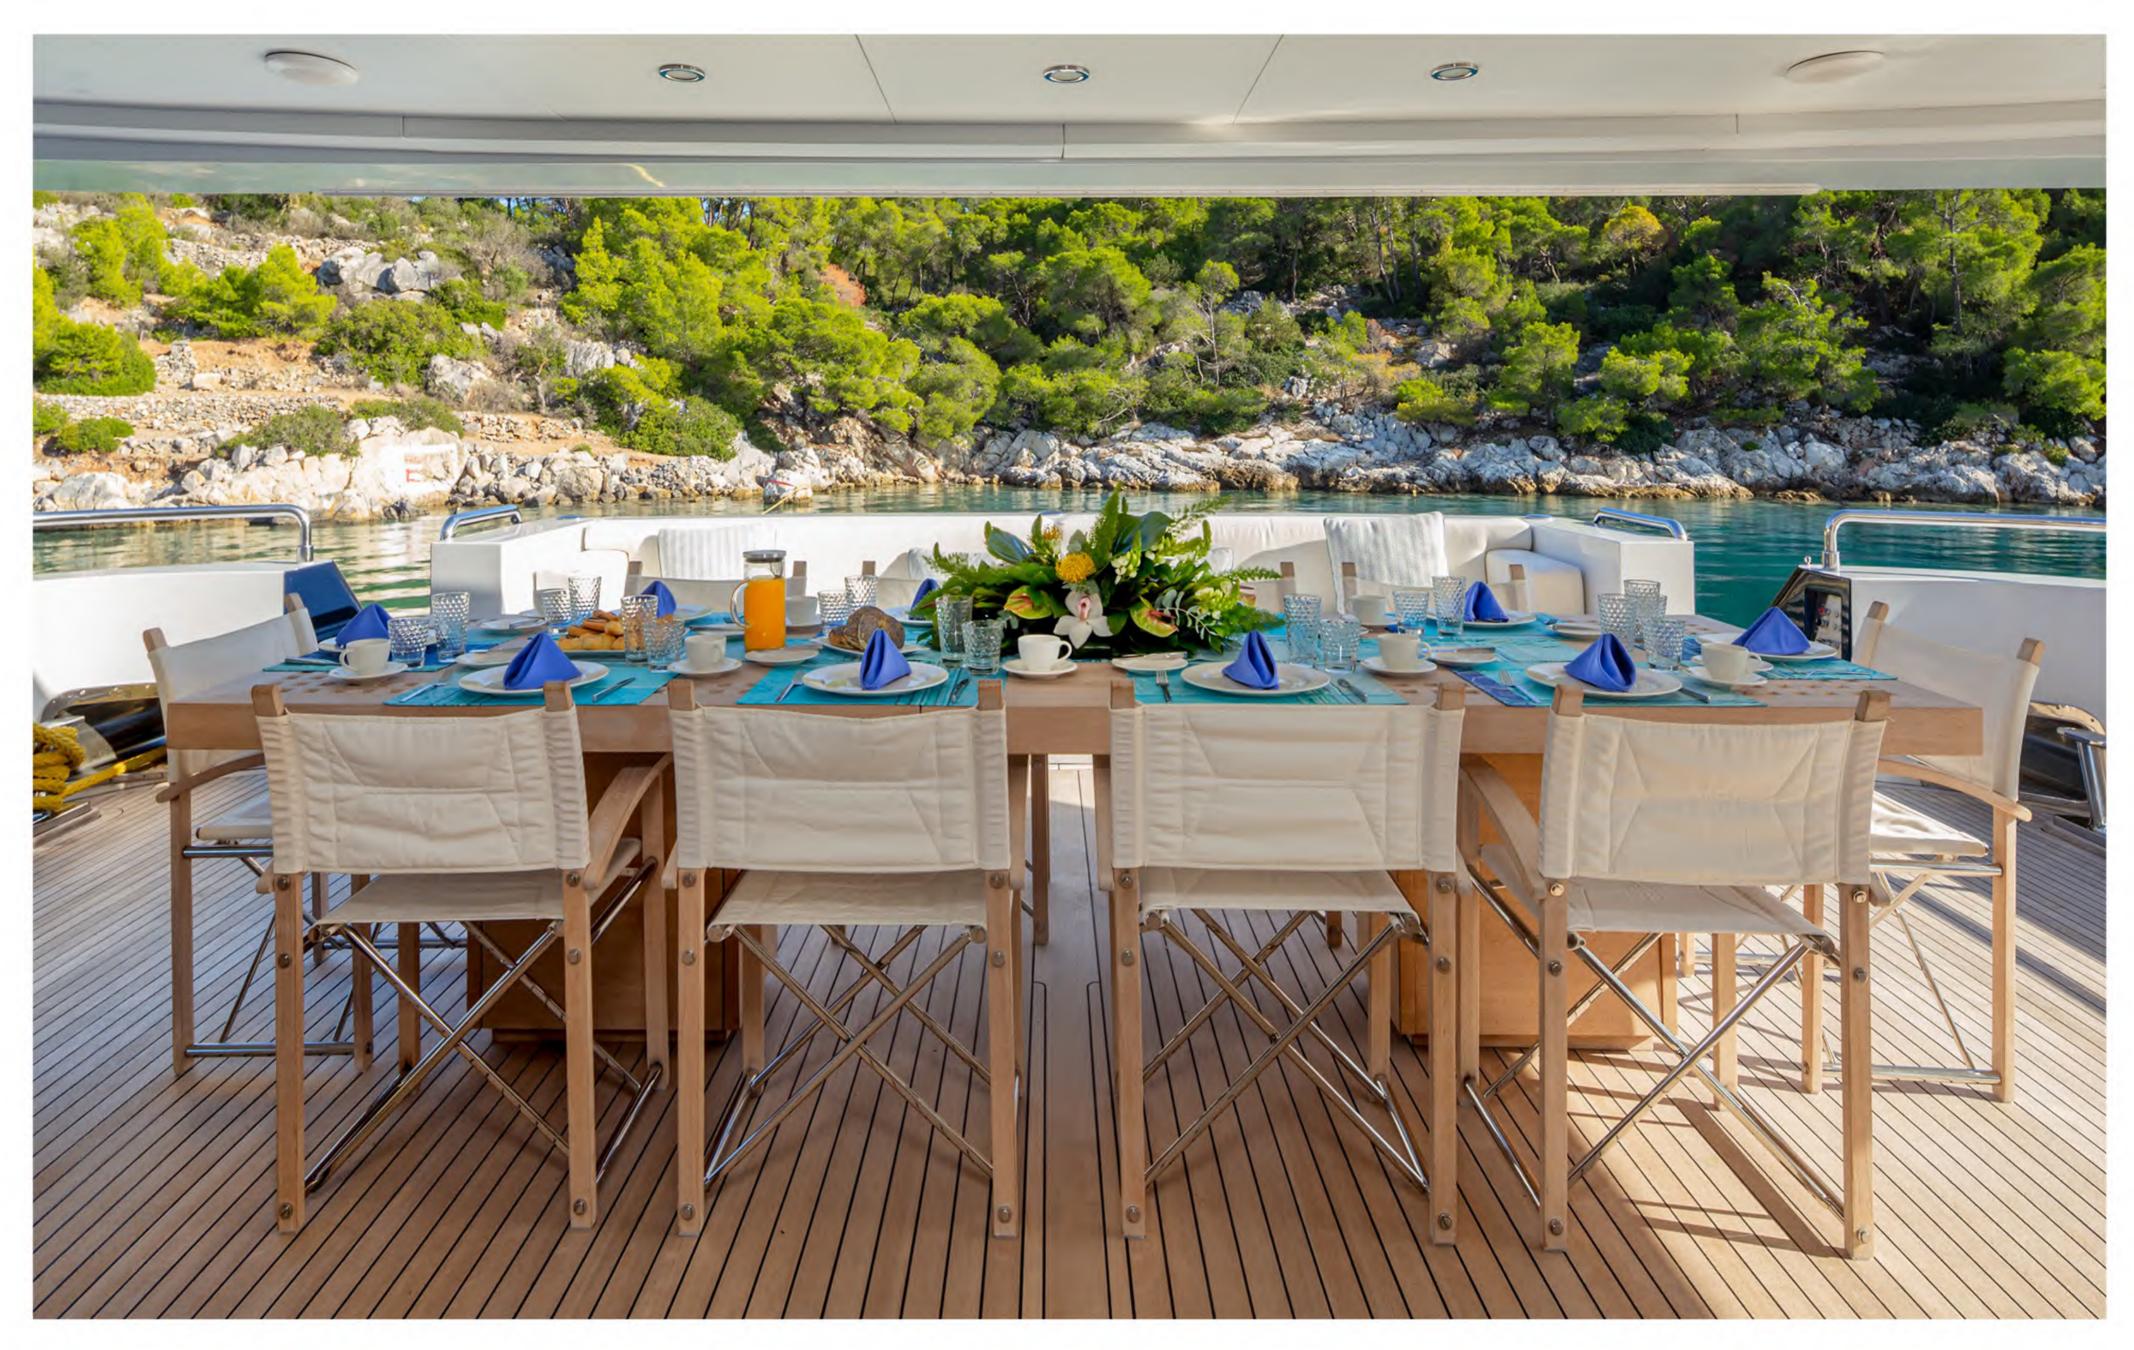

Fine woods incorporating with luxury materials and aesthetic lighting elements are giving ZALIV III a fabulous sense of space

The dining table at the main deck can be converted into a backgammon table

master cabin 0

### upper deck

The magnificent and expansive sundeck hosts a large Jacuzzi, sunbathing area, beautiful lounge area, bar and all fresco dining able to accommodate up to 24 guests

The large jacuzzi is the ultimate place for relaxation providing spectacular views