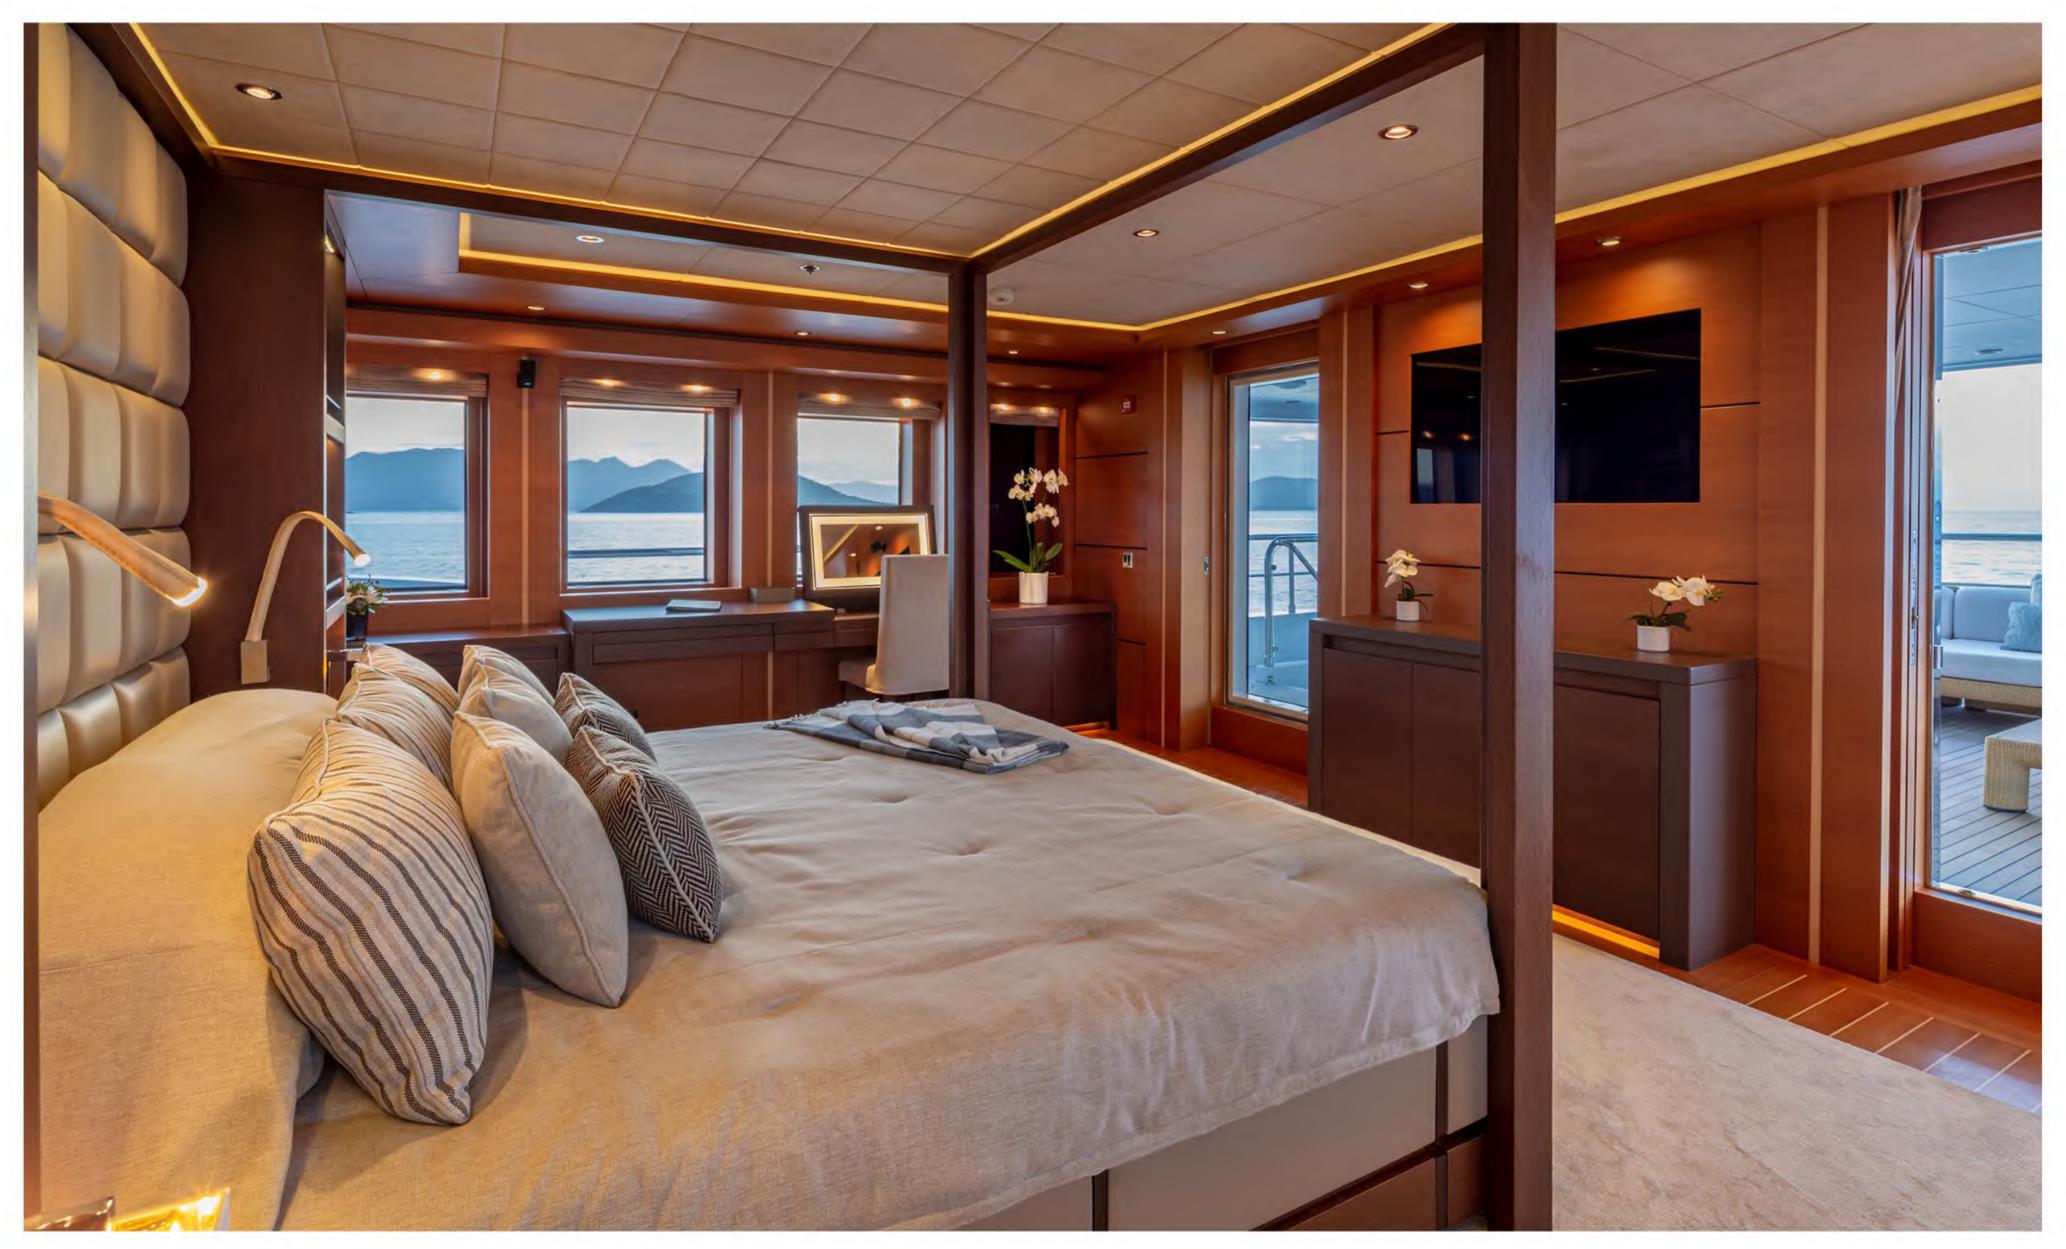

The sophisticated full beam Master Cabin is located on the upper deck offering unparalleled views & privacy

The Master Cabin features a king size bed, walk in closet and ensuite facilities

master bathroom

His and Hers en suite facilities, jacuzzi, shower & steam bath

master cabin lounge area

Private lounge area with an office, wine cellar, cigars humidifier and mini bar

The beautiful full beam VIP cabin, with a king size bed, is located on the main deck and is like a second Master